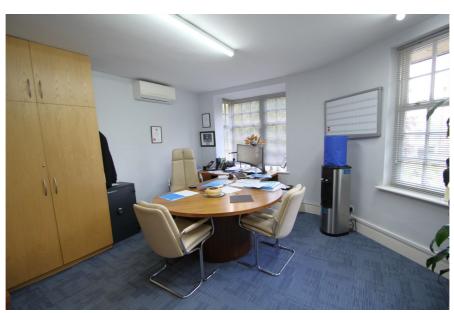

#### **Property Description**

The first floor offices form part of a character three-storey Georgian style office building.

The space comprises of a central open plan office area, a large private office, photocopier/server/store room and kitchen. The office benefits from excellent natural light, air conditioning, perimeter trunking and intercom entry system.

#### Accommodation

Net Internal Area: 98 sq.m. (1,051 sq.ft.)

| Floor               | Area sq.m. | Area sq.ft. | Description and comments                                                                               |
|---------------------|------------|-------------|--------------------------------------------------------------------------------------------------------|
| First Floor Offices | 97.70      | 1,051       | Open plan office, meeting room, large<br>private office, photocopier/server/store<br>room and kitchen. |