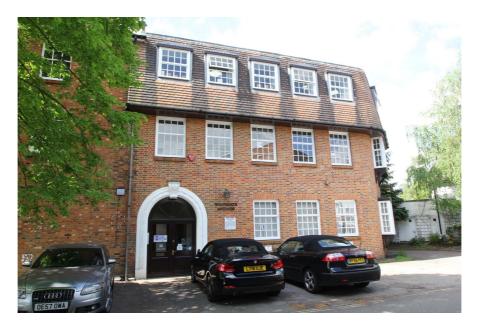

3 x car parking spaces

**First Floor Woodgate Studios** 2 - 8 Games Road. Cockfosters, **BARNET, EN4 8HN** 

Area Net Internal Area: 98 sq.m. (1,051 sq.ft.)

#### **Property Location**

The property is located in the affluent north London suburb of Cockfosters, just south of Hadley Wood and west of Trent Park. It occupies a position at the eastern end of Games Road, near its junction with Chalk Lane, a side road off the A111 Cockfosters Road.