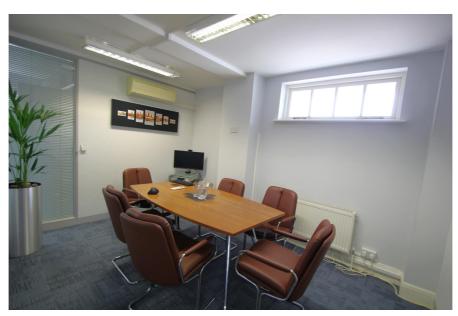

#### **Property Description**

The first floor offices form part of a character three-storey Georgian style office building.

The space comprises of a central open plan office area, a large private office, photocopier/server/store room and kitchen. The office benefits from excellent natural light, air conditioning, perimeter trunking and intercom entry system.

#### Accommodation

Net Internal Area: 98 sq.m. (1,051 sq.ft.)

| Floor               | Area sq.m. | Area sq.ft. | Description and comments                                                                               |
|---------------------|------------|-------------|--------------------------------------------------------------------------------------------------------|
| First Floor Offices | 97.70      | 1,051       | Open plan office, meeting room, large<br>private office, photocopier/server/store<br>room and kitchen. |