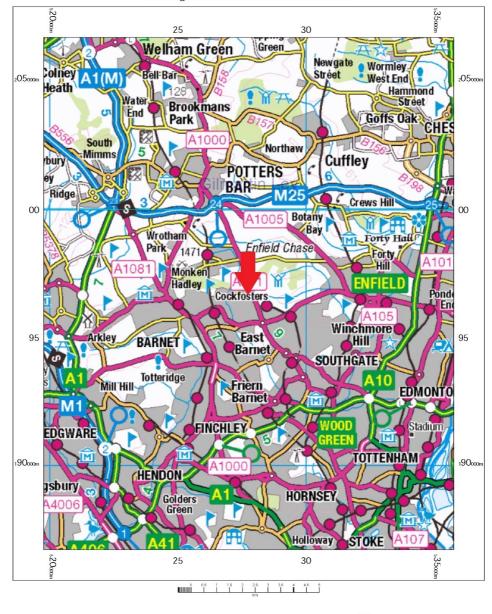

The location benefits also from excellent road and rail transport communications. Cockfosters London Underground Station (Piccadilly Line) is less than 0.5 kilometres (0.3 miles) to the south east, providing services into King's Cross & St Pancras International Station, with a journey time of 26 minutes. Junction 24 of the M25 is circa 3.5 kilometres (2.2 miles) to the north of the property. Several bus routes serve Cockfosters with connections to Potters bar, Edgware and Muswell Hill.