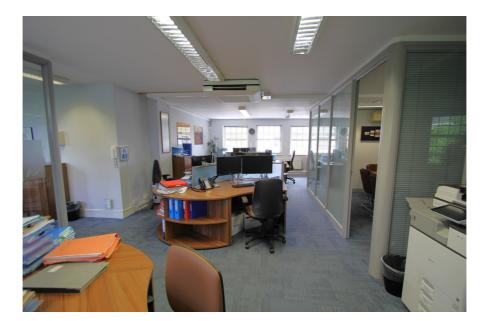

#### **Property Description**

The first floor offices form part of a character three-storey Georgian style office building.

The space comprises of a central open plan office area, a large private office, photocopier/server/store room and kitchen. The office benefits from excellent natural light, air conditioning, perimeter trunking and intercom entry system.

#### Accommodation

Net Internal Area: 98 sq.m. (1,051 sq.ft.)

| Floor               | Area sq.m. | Area sq.ft. | Description and comments                                                                               |
|---------------------|------------|-------------|--------------------------------------------------------------------------------------------------------|
| First Floor Offices | 97.70      | 1,051       | Open plan office, meeting room, large<br>private office, photocopier/server/store<br>room and kitchen. |