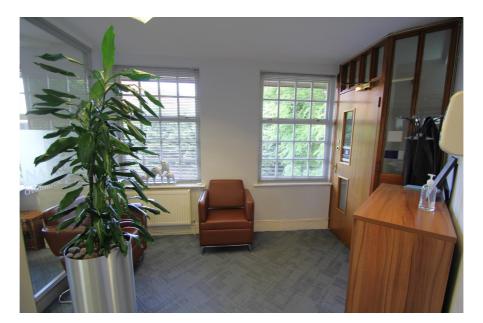

#### **Property Description**

The first floor offices form part of a character three-storey Georgian style office building.

The space comprises of a central open plan office area, a large private office, photocopier/server/store room and kitchen. The office benefits from excellent natural light, air conditioning, perimeter trunking and intercom entry system.