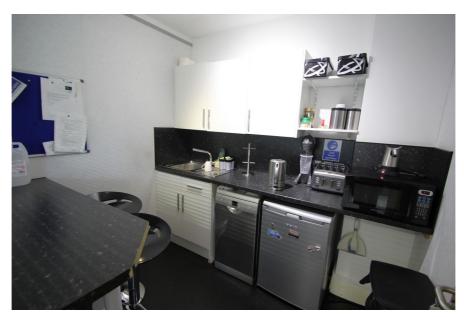

#### **Property Description**

The first floor offices form part of a character three-storey Georgian style office building.

The space comprises of a central open plan office area, a large private office, photocopier/server/store room and kitchen. The office benefits from excellent natural light, air conditioning, perimeter trunking and intercom entry system.

#### Accommodation

Net Internal Area: 98 sq.m. (1,051 sq.ft.)

| Floor               | Area sq.m. | Area sq.ft. | Description and comments                                                                               |
|---------------------|------------|-------------|--------------------------------------------------------------------------------------------------------|
| First Floor Offices | 97.70      | 1,051       | Open plan office, meeting room, large<br>private office, photocopier/server/store<br>room and kitchen. |