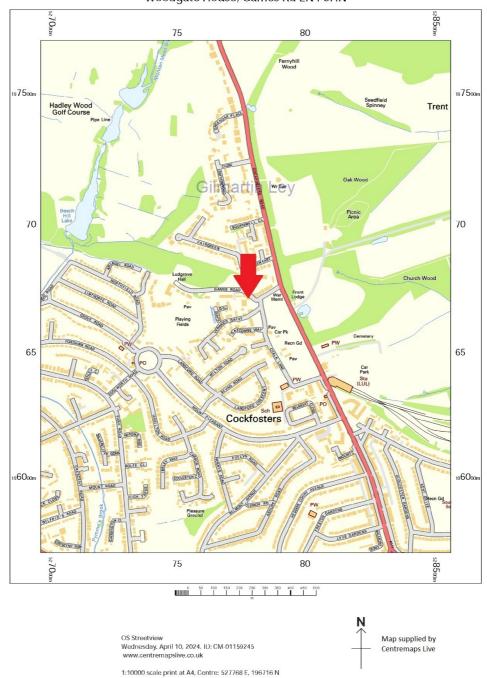

#### **Property Location**

The property is located in the affluent north London suburb of Cockfosters, just south of Hadley Wood and west of Trent Park. It occupies a position at the eastern end of Games Road, near its junction with Chalk Lane, a side road off the A111 Cockfosters Road.

Cockfosters Road is a busy and affluent thoroughfare with a host of cafes, restaurants, pubs and independent retailers. Trent Country Park provides 413 acres of woodland, lakes and meadows within 300m of the property.

The location benefits also from excellent road and rail transport communications. Cockfosters London Underground Station (Piccadilly Line) is less than 0.5 kilometres (0.3 miles) to the south east, providing services into King's Cross & St Pancras International Station, with a journey time of 26 minutes. Junction 24 of the M25 is circa 3.5 kilometres (2.2 miles) to the north of the property. Several bus routes serve Cockfosters with connections to Potters bar, Edgware and Muswell Hill.