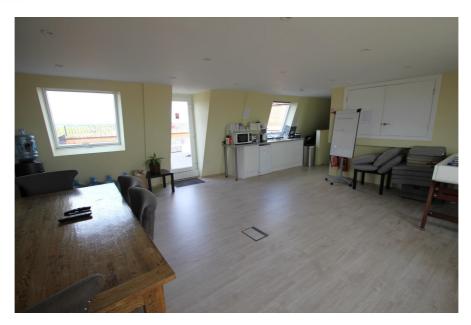

### **Property Description**

The property comprises part second floor office suite within an imposing thee storey, purpose-built, office block.

The office accommodation provides a good mixture of open plan space, partitioned meeting/office rooms and a kitchen. The property is in good condition throughout with excellent natural light, suspended ceilings, raised floors with power points and comfort cooling. The property also benefits from lift access and intercom door entry system, shared WC facilities on floor and use of the additional generous fourth floor breakout space, incorporating kitchen facilities and access to a spacious roof terrace.