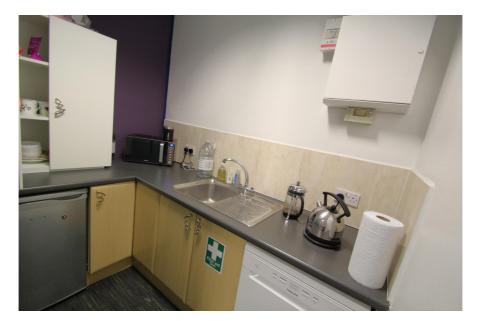

### **Property Description**

The property comprises part second floor office suite within an imposing thee storey, purpose-built, office block.

The office accommodation provides a good mixture of open plan space, partitioned meeting/office rooms and a kitchen. The property is in good condition throughout with excellent natural light, suspended ceilings, raised floors with power points and comfort cooling. The property also benefits from lift access and intercom door entry system, shared WC facilities on floor and use of the additional generous fourth floor breakout space, incorporating kitchen facilities and access to a spacious roof terrace.