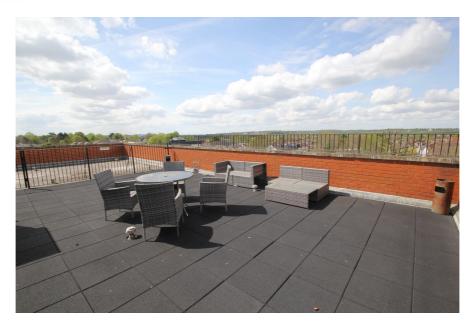

### **Property Description**

The property comprises part second floor office suite within an imposing thee storey, purpose-built, office block.

The office accommodation provides a good mixture of open plan space, partitioned meeting/office rooms and a kitchen. The property is in good condition throughout with excellent natural light, suspended ceilings, raised floors with power points and comfort cooling. The property also benefits from lift access and intercom door entry system, shared WC facilities on floor and use of the additional generous fourth floor breakout space, incorporating kitchen facilities and access to a spacious roof terrace.

#### Key considerations:

- > Available on a new lease
- > 2 car parking spaces
- > Shared use of additional break out area and roof terrace
- > Popular office location with an abundance of local amenities
- > Excellent communications via road and rail
- > 750m to West Finchley London Underground Station (Northern Line)
- > 50m from North Finchley Bus Station