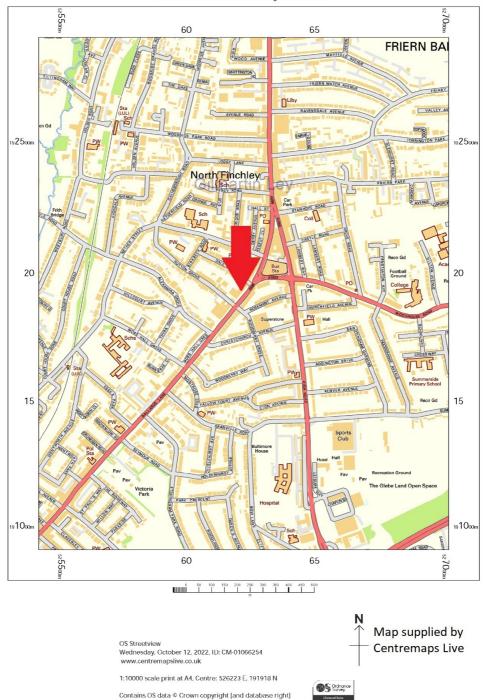

### **Property Location**

The property is located on the west side of Ballards Lane to the north of Hutton Grove and immediately south of the Tally Ho Corner intersection with Ballards Lane, High Road (A1000) and Kingsway.

As well as being a highly desirable place to live, North Finchley and the area surrounding Tally Ho Corner is a popular, suburban office and shopping location. There are a number of purpose-built office buildings in the immediate vicinity which are occupied by a variety of businesses including many within the legal and financial sectors. The High Road (A1000), immediately to the north of the property, is a busy traditional high street with occupiers including Pure Gym, Arts Depot, Aldi, Robert Dyas, Nandos, Boots, Starbucks, Superdrug, McDonalds, amongst a wide selection of other retailers, banks, cafes and restaurants.

North Finchley has excellent public transport connections, with West Finchley London Underground Station (Northern Line) within 750m of the property. This provides frequent southbound services to Bank Station with a travel time 29 minutes and Charing Cross Station with a travel time 25 minutes. There are regular northbound services to High Barnet Station with a travel time 7 minutes. North Finchley Bus Station, a major bus terminus with connections throughout Central and Greater London is only 50m to the north. There is easy access to main road communications including the North Circular Road (A406), M1 motorway, A1 and A41.