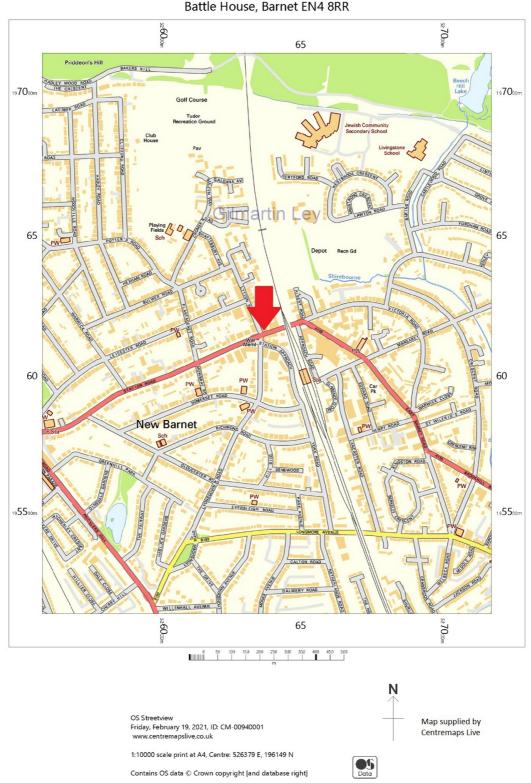

#### **Property Location**

The subject property is located in New Barnet, on the northern side of East Barnet Road, just to the west of the railway bridge and on the corner of Lytton Road.

The area provides a good range of bars, restaurants, leisure, shopping and entertainment facilities. Local occupiers in the immediate vicinity include PureGym, Sainsburys / Argos, The Post Office, Shell Garage and a number of cafes, pubs & independent retailers.

Public transport communications are excellent with New Barnet Railway Station only 150m to the South of the property, which provides direct and regular services to London Moorgate (c.28 minutes journey time), Finsbury Park (c.12 minutes journey time) and Welwyn Garden City (c.20 minutes journey time). Additionally, numerous bus services run along A110 (Station Road / East Barnet Road).