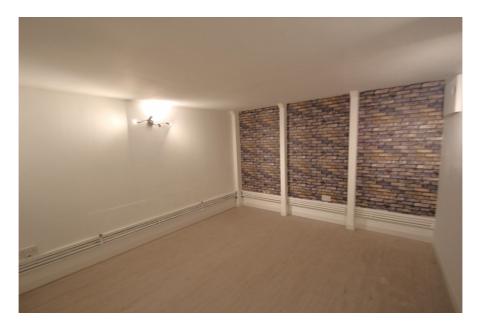

#### Rent

£18,000 per annum (approx. £1,500 monthly) subject to contract

The property comprises basement office space, which was formerly used as a recording / rehearsal music studio, within this prominent, mixed-use building.

Access to the office is via an entrance on Lytton Road at raised ground floor level and staircase to the basement. The space is predominantly configured to provide five office rooms arranged off a central corridor which benefit from a fresh air-conditioning system and intercom access. Communal WC facilities are located on a half landing between raised ground floor and basement levels.

The office provides ideal space for those operating within the media production industry, requiring a controlled environment in respect of both sound and light eg. recording studio or video editing.

Two parking spaces are available within the gated private car park on a separate annual licence basis for £750 per space, per annum.

#### Accommodation

Net Internal Area: 114 sq.m. (1,231 sq.ft.)

| Floor           | Area sq.m. | Area sq.ft. | Description and comments                                                                                        |
|-----------------|------------|-------------|-----------------------------------------------------------------------------------------------------------------|
| Basement office | 114.40     | 1,231       | Former recording / rehearsal studio<br>predominately configured to provide 5<br>rooms off of a central corridor |