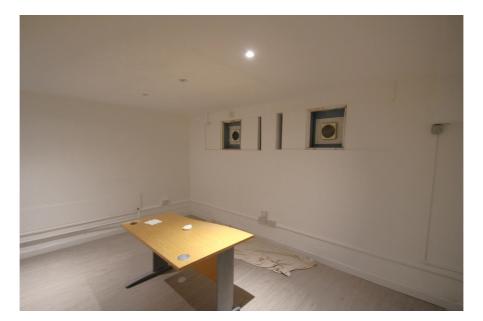

Access to the office is via an entrance on Lytton Road at raised ground floor level and staircase to the basement. The space is predominantly configured to provide five office rooms arranged off a central corridor which benefit from a fresh air-conditioning system and intercom access. Communal WC facilities are located on a half landing between raised ground floor and basement levels.

#### Accommodation

Net Internal Area: 114 sq.m. (1,231 sq.ft.)

| Floor           | Area sq.m. | Area sq.ft. | Description and comments                                                                                        |
|-----------------|------------|-------------|-----------------------------------------------------------------------------------------------------------------|
| Basement office | 114.40     | 1,231       | Former recording / rehearsal studio<br>predominately configured to provide 5<br>rooms off of a central corridor |