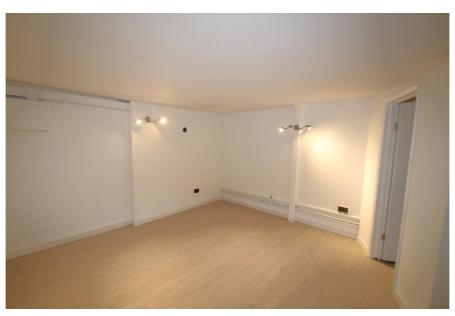

Access to the office is via an entrance on Lytton Road at raised ground floor level and staircase to the basement. The space is predominantly configured to provide five office rooms arranged off a central corridor which benefit from a fresh air-conditioning system and intercom access. Communal WC facilities are located on a half landing between raised ground floor and basement levels.

#### Accommodation

Net Internal Area: 114 sq.m. (1,231 sq.ft.)

| Floor           | Area sq.m. | Area sq.ft. | Description and comments                                                                                        |
|-----------------|------------|-------------|-----------------------------------------------------------------------------------------------------------------|
| Basement office | 114.40     | 1,231       | Former recording / rehearsal studio<br>predominately configured to provide 5<br>rooms off of a central corridor |