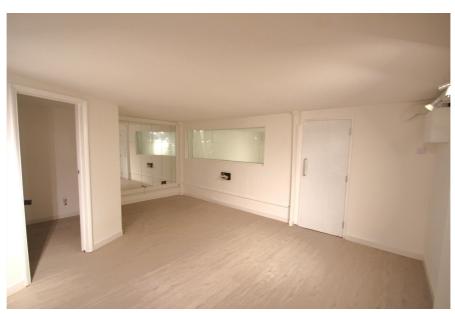

#### Rent

£18,000 per annum (approx. £1,500 monthly) subject to contract

The property comprises basement office space, which was formerly used as a recording / rehearsal music studio, within this prominent, mixed-use building.

Access to the office is via an entrance on Lytton Road at raised ground floor level and staircase to the basement. The space is predominantly configured to provide five office rooms arranged off a central corridor which benefit from a fresh air-conditioning system and intercom access. Communal WC facilities are located on a half landing between raised ground floor and basement levels.

The office provides ideal space for those operating within the media production industry, requiring a controlled environment in respect of both sound and light eg. recording studio or video editing.

Two parking spaces are available within the gated private car park on a separate annual licence basis for £750 per space, per annum.