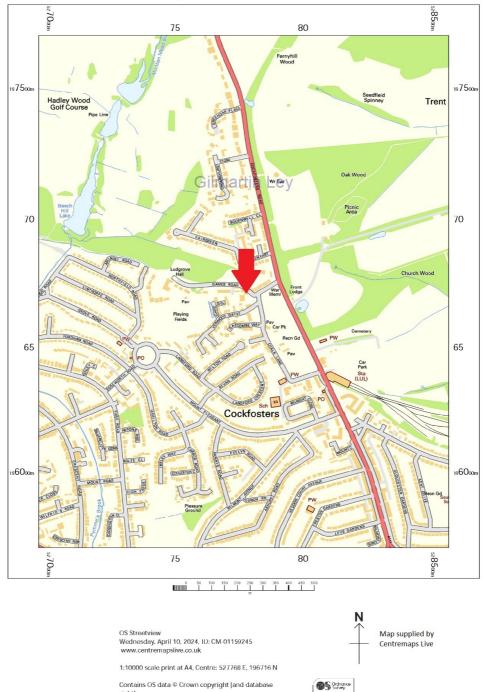

#### **Property Location**

The property is located in the affluent north London suburb of Cockfosters just south of Hadley Wood and west of Trent Park.

Situated at the eastern end of Games Road, close to the intersection with Chalk Lane, a turning off the A111 Cockfosters Road. Cockfosters boasts a variety of eateries, independent retailers and boutique shops with substantial residential developments being undertaken boosting the areas profile further.

The location benefits from excellent road and rail transport communications.

Cockfosters London Underground Station (Piccadilly Line) is less than 0.5 kilometres (0.3 miles) to the south east providing services into King's Cross & St Pancras International Station, with a journey time of 26 minutes. Several bus routes serve Cockfosters with connections to Potters bar, Edgware and Muswell Hill.