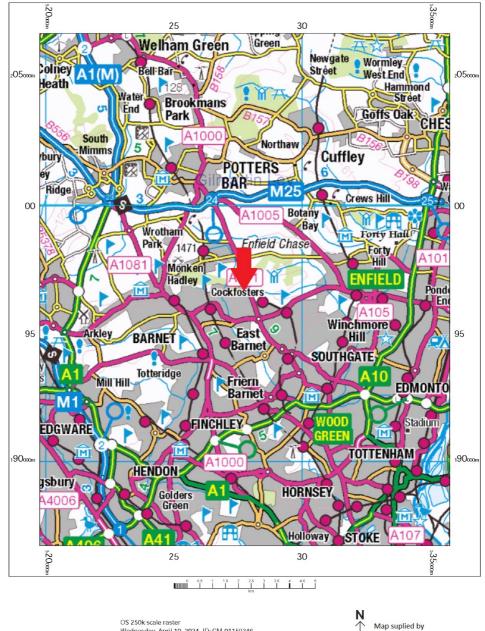

#### **Property Location**

The property is located in the affluent north London suburb of Cockfosters just south of Hadley Wood and west of Trent Park.

Situated at the eastern end of Games Road, close to the intersection with Chalk Lane, a turning off the A111 Cockfosters Road. Cockfosters boasts a variety of eateries, independent retailers and boutique shops with substantial residential developments being undertaken boosting the areas profile further.

Junction 24 of the M25 is circa 3.5 kilometres (2.2 miles) to the north of the property.

| Service Charge p.a.     | The property will be let on an inclusive basis, with the rent covering; rates, buildings insurance, heating, electricity and cleaning & maintenance of common areas also. |  |  |  |
|-------------------------|---------------------------------------------------------------------------------------------------------------------------------------------------------------------------|--|--|--|
| Premium                 | Nil                                                                                                                                                                       |  |  |  |
| Terms                   | A new inclusive lease available on terms to be agreed.                                                                                                                    |  |  |  |
|                         |                                                                                                                                                                           |  |  |  |
| Legal Fees:             | Each party is to bear its own legal fees                                                                                                                                  |  |  |  |
| Local Authority:        | London Borough of Barnet                                                                                                                                                  |  |  |  |
| Viewings:               | By prior appointment with Gilmartin Ley, telephone 020 8882 0111                                                                                                          |  |  |  |
| Further information at: | https:/www.gilmartinley.co.uk/properties/32735<br>Energy Performance Certificate<br>Offer Requirements Document                                                           |  |  |  |
| Last Updated:           | 10 Feb 2025                                                                                                                                                               |  |  |  |