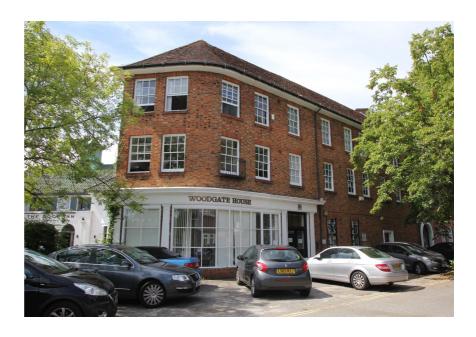

Office 6, First Floor Woodgate House 2-8 Games Road,

#### **Property Description**

This first floor office forms part of a character three-storey Georgian style office building.

The space provides an predominantly open planned office with an additional single portioned meeting room / private office. The office space would ideally suit 4-8 persons and is of reasonably good decorative order. The property benefits from LED lighting, entry phone system, perimeter power & data points and good natural light. There is one demised car parking space.

#### Woodgate House, Games Rd EN4 9HN

https://www.gilmartinley.co.uk/properties/to-rent/offices/cockfosters/barnet/en4/32735

right]

Property Investment and Development Consultants Commercial Estate Agents and Valuers Chartered Surveyors and Estate Managers Property Experts for North London