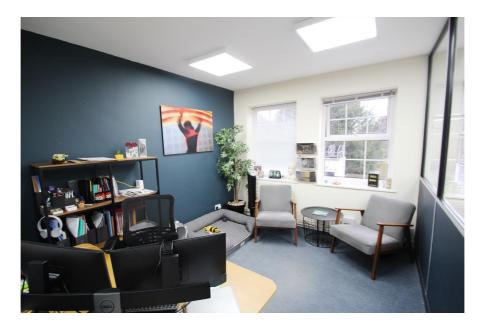

#### **Property Description**

This first floor office forms part of a character three-storey Georgian style office building.

The space provides an predominantly open planned office with an additional single portioned meeting room / private office. The office space would ideally suit 4-8 persons and is of reasonably good decorative order. The property benefits from LED lighting, entry phone system, perimeter power & data points and good natural light. There is one demised car parking space.

There are shared kitchen and WC facilities accessed from the first floor landing.