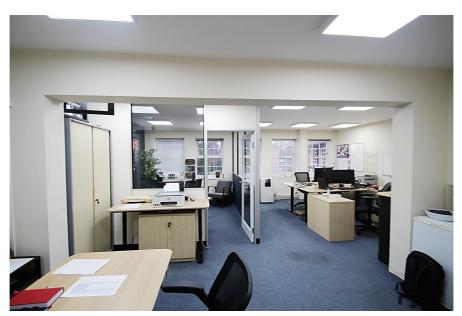

#### **Property Description**

This first floor office forms part of a character three-storey Georgian style office building.

The space provides an predominantly open planned office with an additional single portioned meeting room / private office. The office space would ideally suit 4-8 persons and is of reasonably good decorative order. The property benefits from LED lighting, entry phone system, perimeter power & data points and good natural light. There is one demised car parking space.

There are shared kitchen and WC facilities accessed from the first floor landing.

#### Accommodation

Net Internal Area: 46 sq.m. (489 sq.ft.)

| Woodgate House | Area sq.m. | Area sq.ft. | Description and comments                    |  |
|----------------|------------|-------------|---------------------------------------------|--|
| Office 6       | 45.50      | 489         | First floor office suite with use of shared |  |
|                |            |             | kitchen and WC facilities                   |  |