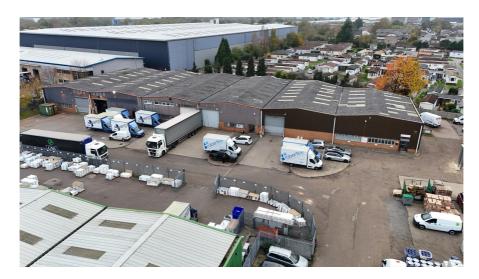

#### **Property Location**

The units are located in the south-west corner of the well established Lea Road Industrial Estate, a strategic industrial location only 2.3 km (1.4 miles) to the east of Junction 25 on the M25, and circa 29 km (18 miles) north of central London.

Occupiers in the immediate vicinity include Jewson, McDonalds, Costa Coffee, Home Bargains, Lea Valley White Water Rafting Centre, and Pets At Home, as well as an abundance of further retail and leisure facilities within nearby Waltham Cross and Waltham Abbey town centres.