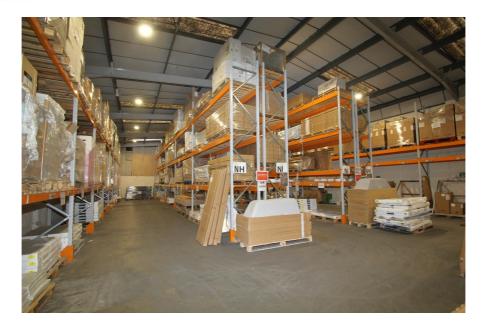

The units are available on an individual unit basis or combined, offering a range of spaces between 5,297 sq.ft and 30,087 sq.ft.

Unit 14 comprises warehousing, office accommodation, WCs, shower and kitchen. Units 15-18 are configured to intercommunicate providing predominantly warehouse space, with office accommodation and WCs.

Each unit provides loading via a single roller shutter or concertina loading door, forecourt yard/parking provision and benefits from an eaves height of 5.5m.