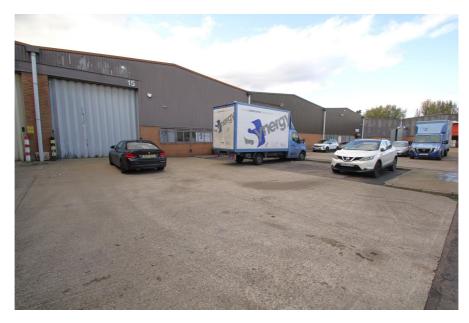

The units are available on an individual unit basis or combined, offering a range of spaces between 5,297 sq.ft and 30,087 sq.ft.

Unit 14 comprises warehousing, office accommodation, WCs, shower and kitchen. Units 15-18 are configured to intercommunicate providing predominantly warehouse space, with office accommodation and WCs.

Each unit provides loading via a single roller shutter or concertina loading door, forecourt yard/parking provision and benefits from an eaves height of 5.5m.