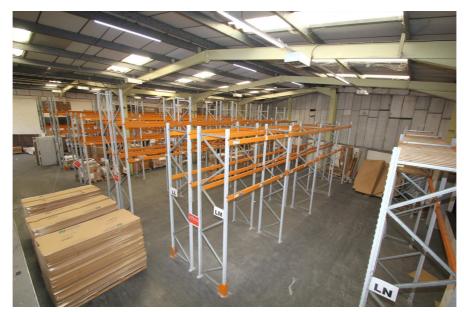

The units are available on an individual unit basis or combined, offering a range of spaces between 5,297 sq.ft and 30,087 sq.ft.

Unit 14 comprises warehousing, office accommodation, WCs, shower and kitchen. Units 15-18 are configured to intercommunicate providing predominantly warehouse space, with office accommodation and WCs.

Each unit provides loading via a single roller shutter or concertina loading door, forecourt yard/parking provision and benefits from an eaves height of 5.5m.