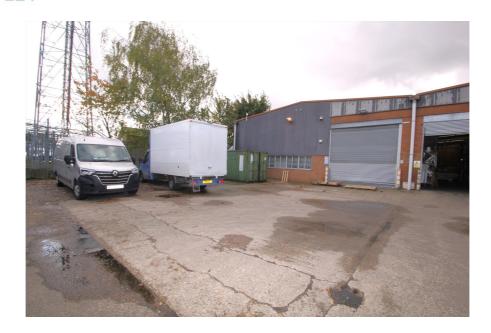

#### Rent

£67,500 to £380,000 per annum (approx. £5,625 to £31,667 monthly) subject to contract

The property comprises the entire terrace of 5 industrial warehouse units, each with forecourt parking and loading provision.

The units are available on an individual unit basis or combined, offering a range of spaces between 5,297 sq.ft and 30,087 sq.ft.

Unit 14 comprises warehousing, office accommodation, WCs, shower and kitchen. Units 15-18 are configured to intercommunicate providing predominantly warehouse space, with office accommodation and WCs.

Each unit provides loading via a single roller shutter or concertina loading door, forecourt yard/parking provision and benefits from an eaves height of 5.5m.

#### **Property Location**

The units are located in the south-west corner of the well established Lea Road Industrial Estate, a strategic industrial location only 2.3 km (1.4 miles) to the east of Junction 25 on the M25, and circa 29 km (18 miles) north of central London.