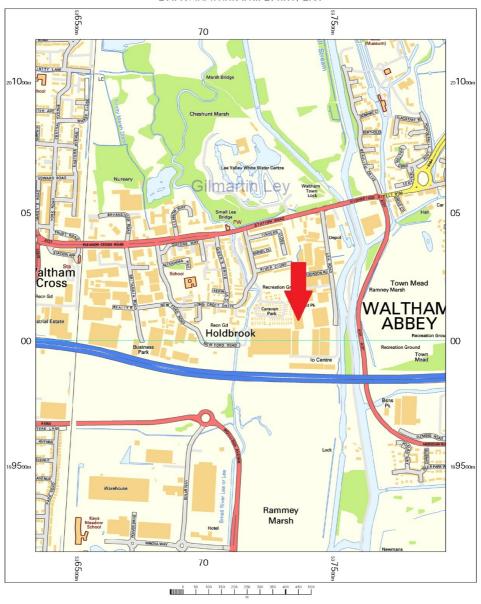

#### **Property Location**

The units are located in the south-west corner of the well established Lea Road Industrial Estate, a strategic industrial location only 2.3 km (1.4 miles) to the east of Junction 25 on the M25, and circa 29 km (18 miles) north of central London.

Waltham Abbey and the surrounding areas continue to show signs of major redevelopment, growth and change. Sunset Studios, a £700 million film and TV studios facility located just 2.4 km (1.5 miles) to the west on the A10, is under construction and is anticipated it would "contribute £300m annually to the local economy" and could create up to 4,500 jobs upon its completion in 2025. More recently, it was reported Google has invested £790 million to build its first UK data centre - a 33 acre site in Waltham Cross.

Available as individual units or combined (5,000 - 30,000 sq.ft)

Stanstead Airport is located 27 km (17 miles) to the north-east and accessible in circa 35 minutes.

**2023 Rateable Value** £216750.00

Estimated Rates Payable £106857 per annum