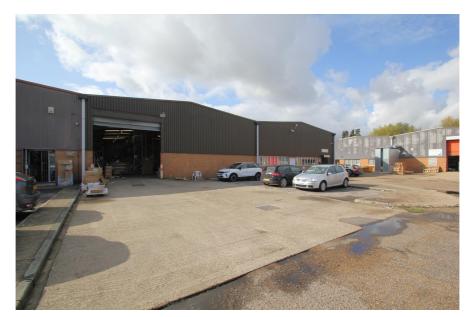

The units are available on an individual unit basis or combined, offering a range of spaces between 5,297 sq.ft and 30,087 sq.ft.

Unit 14 comprises warehousing, office accommodation, WCs, shower and kitchen. Units 15-18 are configured to intercommunicate providing predominantly warehouse space, with office accommodation and WCs.

Each unit provides loading via a single roller shutter or concertina loading door, forecourt yard/parking provision and benefits from an eaves height of 5.5m.