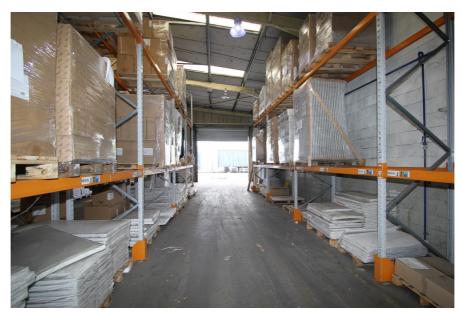

The units are available on an individual unit basis or combined, offering a range of spaces between 5,297 sq.ft and 30,087 sq.ft.

Unit 14 comprises warehousing, office accommodation, WCs, shower and kitchen. Units 15-18 are configured to intercommunicate providing predominantly warehouse space, with office accommodation and WCs.

Each unit provides loading via a single roller shutter or concertina loading door, forecourt yard/parking provision and benefits from an eaves height of 5.5m.