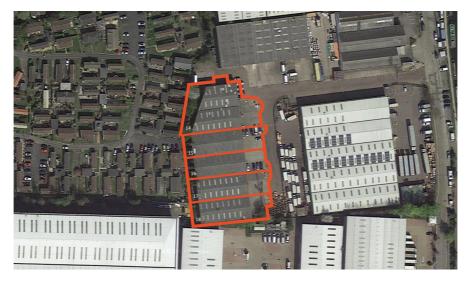

## Units 14-18 Lea Road Industrial Estate,

#### **Property Location**

The units are located in the south-west corner of the well established Lea Road Industrial Estate, a strategic industrial location only 2.3 km (1.4 miles) to the east of Junction 25 on the M25, and circa 29 km (18 miles) north of central London.

Occupiers in the immediate vicinity include Jewson, McDonalds, Costa Coffee, Home Bargains, Lea Valley White Water Rafting Centre, and Pets At Home, as well as an abundance of further retail and leisure facilities within nearby Waltham Cross and Waltham Abbey town centres.