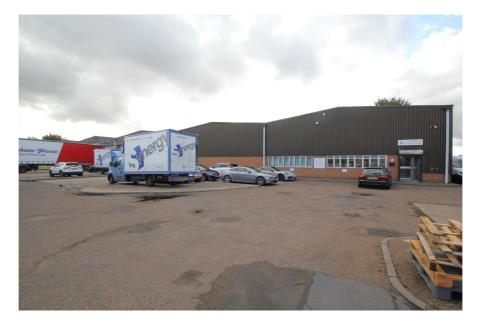

The units are available on an individual unit basis or combined, offering a range of spaces between 5,297 sq.ft and 30,087 sq.ft.

Unit 14 comprises warehousing, office accommodation, WCs, shower and kitchen. Units 15-18 are configured to intercommunicate providing predominantly warehouse space, with office accommodation and WCs.

Each unit provides loading via a single roller shutter or concertina loading door, forecourt yard/parking provision and benefits from an eaves height of 5.5m.