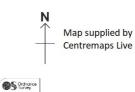

#### **Property Location**

The units are located in the south-west corner of the well established Lea Road Industrial Estate, a strategic industrial location only 2.3 km (1.4 miles) to the east of Junction 25 on the M25, and circa 29 km (18 miles) north of central London.

Waltham Cross Railway Station is only 0.9 km (0.56 miles) from the subject property and provides frequent southbound rail services to Tottenham Hale (8 minutes), Stratford (21 minutes) and London Liverpool Street (27 minutes). Northbound services link to Bishop's Stortford, Hertford, Harlow and Broxbourne.