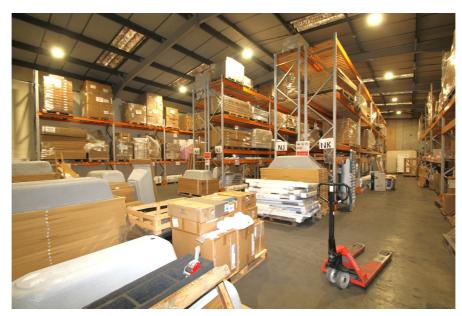

#### Rent

£67,500 to £380,000 per annum (approx. £5,625 to £31,667 monthly) subject to contract

The property comprises the entire terrace of 5 industrial warehouse units, each with forecourt parking and loading provision.

The units are available on an individual unit basis or combined, offering a range of spaces between 5,297 sq.ft and 30,087 sq.ft.

Unit 14 comprises warehousing, office accommodation, WCs, shower and kitchen. Units 15-18 are configured to intercommunicate providing predominantly warehouse space, with office accommodation and WCs.

Each unit provides loading via a single roller shutter or concertina loading door, forecourt yard/parking provision and benefits from an eaves height of 5.5m.