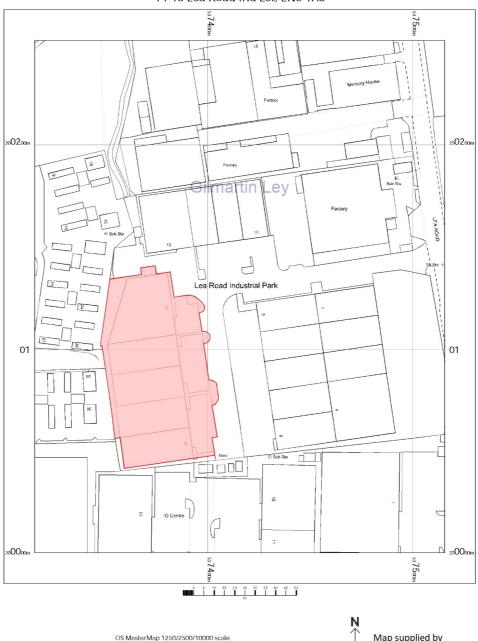

#### 14-18 Lea Road Ind Est, EN9 1AS

OS MasterMap 1250/2500/10000 scale Monday, October 14, 2024, ID; CM-01189438 www.centremapslive.co.uk

1:1250 scale print at A4, Centre: 537416 E, 200126 N

©Crown Copyright Ordnance Survey. Licence no. AC0000849896

#### **Property Location**

The units are located in the south-west corner of the well established Lea Road Industrial Estate, a strategic industrial location only 2.3 km (1.4 miles) to the east of Junction 25 on the M25, and circa 29 km (18 miles) north of central London.