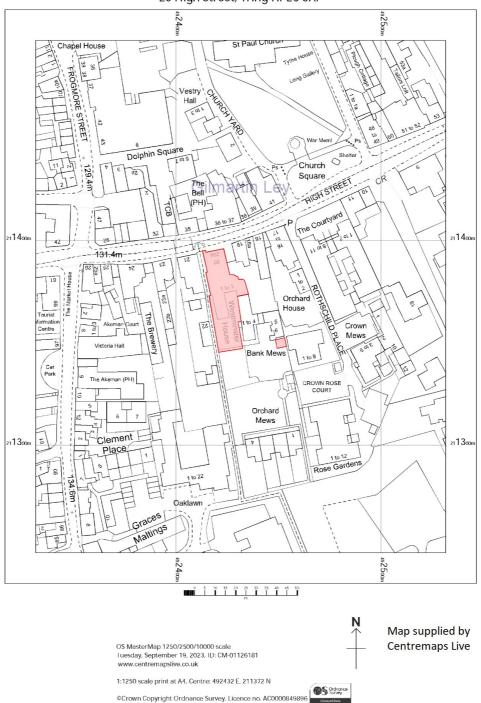

#### **Property Location**

The subject property is located in the centre of Tring, an affluent Hertfordshire market town, nestled in the heart of the Chilterns, a well known 'Area of Outstanding Natural Beauty' approximately 48.7km (30 miles) north-west of central London.

The property is well provided for in terms of local amenity. The town has a vibrant high street with a broad selection of independent cafes, restaurants, bars & shops; in addition to national retailers such as M&S Simply Food, Tesco Superstore and Co-op. Tring also has it's own Natural History Museum.

Transport communications are excellent. Tring Rail Station is 2.76km (1.7 miles) to the east, where there are frequent direct rail services to London Euston Station, with a journey time of circa 37 minutes.

The property is well served for road communications lying approximately 0.6km (0.4 miles) to the north of the A41 and approximately 18.2km (11 miles) north-west of Junction 20 of the M25 motorway.

**2023 Rateable Value** £24500.00