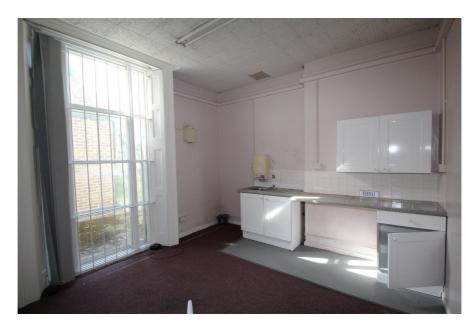

#### **Property Description**

The property comprises the ground floor and basement vaults of a Grade II listed, former bank building, substantial rear garden and 2 car spaces within the car park to the rear.

The ground floor space is currently configured to provide an open banking hall, separate office, WCs, kitchen and rear store / strongroom. The basement is arranged as a number of barrel roofed storage/vault rooms.