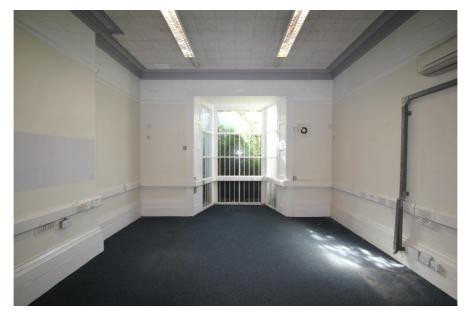

#### **Property Description**

The property comprises the ground floor and basement vaults of a Grade II listed, former bank building, substantial rear garden and 2 car spaces within the car park to the rear.

The ground floor space is currently configured to provide an open banking hall, separate office, WCs, kitchen and rear store / strongroom. The basement is arranged as a number of barrel roofed storage/vault rooms.