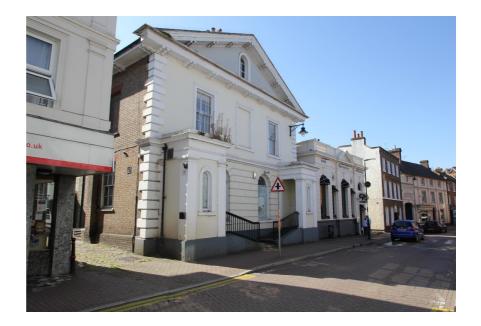

#### **Property Description**

The property comprises the ground floor and basement vaults of a Grade II listed, former bank building, substantial rear garden and 2 car spaces within the car park to the rear.

The ground floor space is currently configured to provide an open banking hall, separate office, WCs, kitchen and rear store / strongroom. The basement is arranged as a number of barrel roofed storage/vault rooms.

#### **Property Location**

The subject property is located in the centre of Tring, an affluent Hertfordshire market town, nestled in the heart of the Chilterns, a well known 'Area of Outstanding Natural Beauty' approximately 48.7km (30 miles) north-west of central London.