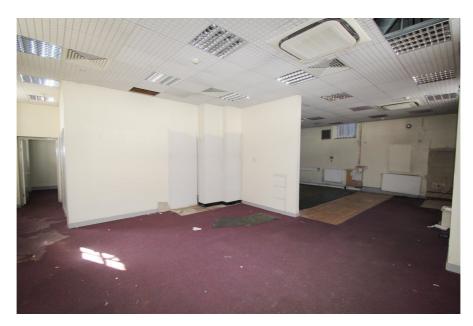

#### **Property Description**

The property comprises the ground floor and basement vaults of a Grade II listed, former bank building, substantial rear garden and 2 car spaces within the car park to the rear.

The ground floor space is currently configured to provide an open banking hall, separate office, WCs, kitchen and rear store / strongroom. The basement is arranged as a number of barrel roofed storage/vault rooms.