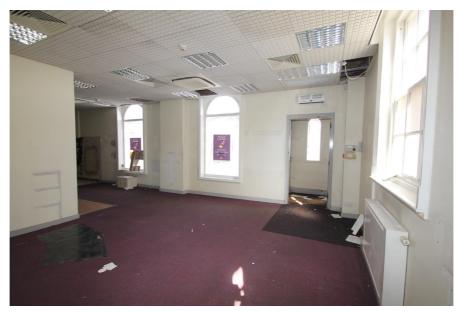

#### **Property Description**

The property comprises the ground floor and basement vaults of a Grade II listed, former bank building, substantial rear garden and 2 car spaces within the car park to the rear.

The ground floor space is currently configured to provide an open banking hall, separate office, WCs, kitchen and rear store / strongroom. The basement is arranged as a number of barrel roofed storage/vault rooms.