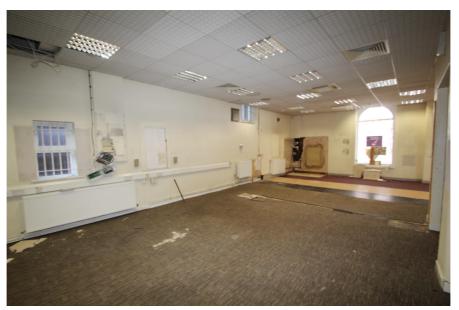

#### **Property Description**

The property comprises the ground floor and basement vaults of a Grade II listed, former bank building, substantial rear garden and 2 car spaces within the car park to the rear.

The ground floor space is currently configured to provide an open banking hall, separate office, WCs, kitchen and rear store / strongroom. The basement is arranged as a number of barrel roofed storage/vault rooms.