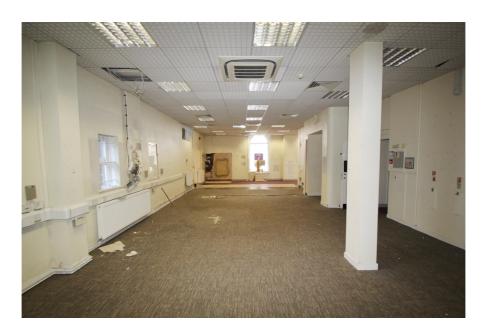

#### **Property Description**

The property comprises the ground floor and basement vaults of a Grade II listed, former bank building, substantial rear garden and 2 car spaces within the car park to the rear.

The ground floor space is currently configured to provide an open banking hall, separate office, WCs, kitchen and rear store / strongroom. The basement is arranged as a number of barrel roofed storage/vault rooms.