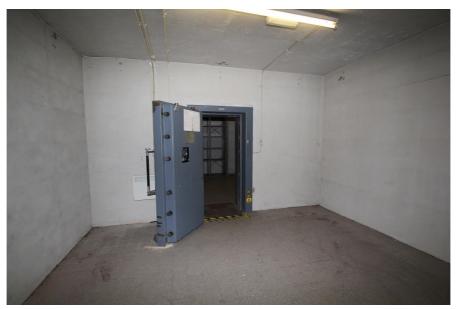

The ground floor space is currently configured to provide an open banking hall, separate office, WCs, kitchen and rear store / strongroom. The basement is arranged as a number of barrel roofed storage/vault rooms.

#### Accommodation

Gross Internal Area: 391 sq.m. (4,205 sq.ft.)

| Unit         | Area sq.m. | Area sq.ft. | Description and comments                                                                            |
|--------------|------------|-------------|-----------------------------------------------------------------------------------------------------|
| Ground Floor | 321.42     | 3,459       | Former banking hall with offices, WCs and store room.                                               |
| Basement     | 69.24      | 745         | A number of vault and store rooms accessed internally and used in conjuction with the ground floor. |