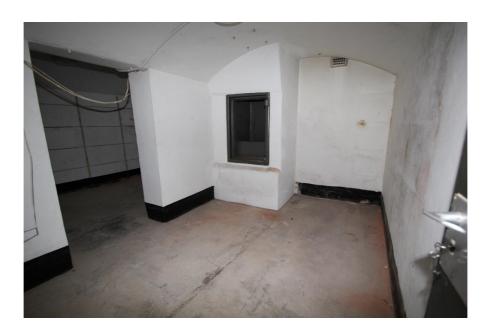

The ground floor space is currently configured to provide an open banking hall, separate office, WCs, kitchen and rear store / strongroom. The basement is arranged as a number of barrel roofed storage/vault rooms.

#### Accommodation

Gross Internal Area: 391 sq.m. (4,205 sq.ft.)

| Unit         | Area sq.m. | Area sq.ft. | Description and comments                                                                            |
|--------------|------------|-------------|-----------------------------------------------------------------------------------------------------|
| Ground Floor | 321.42     | 3,459       | Former banking hall with offices, WCs and store room.                                               |
| Basement     | 69.24      | 745         | A number of vault and store rooms accessed internally and used in conjuction with the ground floor. |