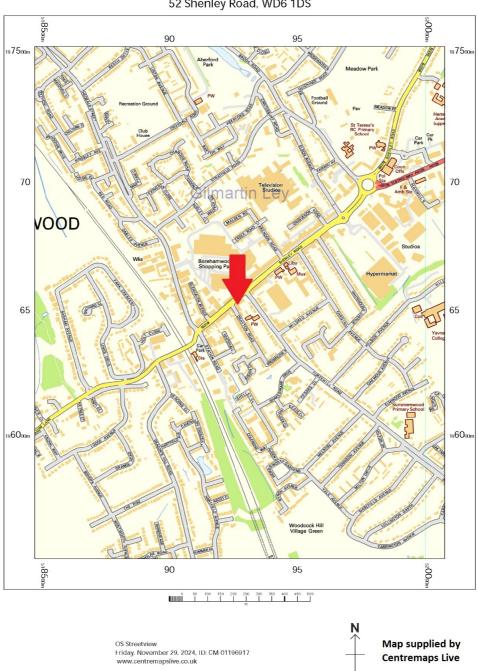

### **Property Location**

Borehamwood is a lively and prosperous southern Hertfordshire town which is protected on all sides by the Green Belt.

Located on the southern side of Shenley Road this unit is in a bustling 'high street' location. Metered parking is available directly outside (30 minutes free parking is available).

The property is only 250 metres from Borehamwood Railway Station which is on the Thameslink line: 6 trains an hour provide direct services to London St Pancras International with a journey time of 23-26 minutes.

### 52 Shenley Road, WD6 1DS

1:10000 scale print at A4, Centre: 519275 E, 196528 N Contains OS data © Crown copyright [and database Ordnano Survey

Tel: +44 (0)20 8882 0111 comms@gilmartinley.co.uk Email: Website: www.gilmartinley.co.uk