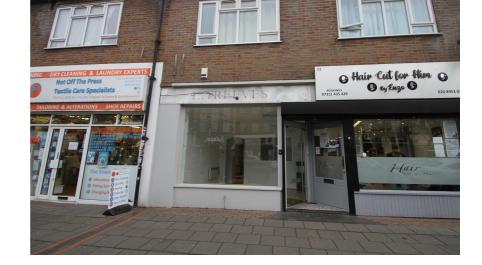

### **Property Description**

As this shop falls within planning Use Class E it is suitable for a variety of retail, office and consulting / medical / therapy uses.

The property has one air con unit, a ducted air extraction system, fire alarm system and wall-mounted programmable electric heaters. A tea station and single WC are situated at the rear of the unit.

### **Property Location**

Borehamwood is a lively and prosperous southern Hertfordshire town which is protected on all sides by the Green Belt.

Located on the southern side of Shenley Road this unit is in a bustling 'high street' location. Metered parking is available directly outside (30 minutes free parking is available).