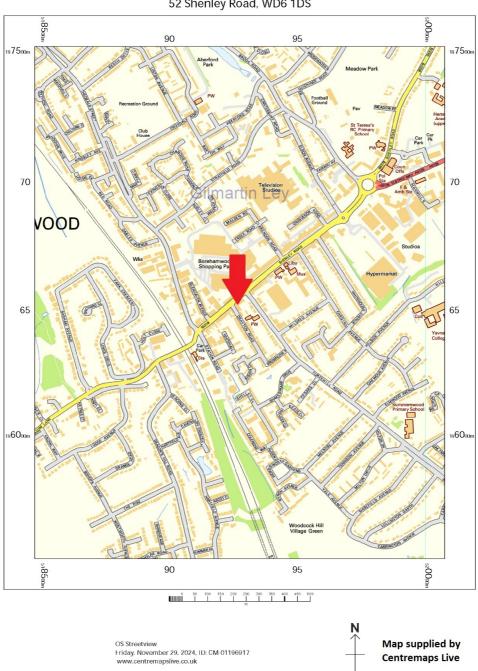

### 52 Shenley Road, WD6 1DS

1:10000 scale print at A4, Centre: 519275 E, 196528 N Contains OS data © Crown copyright [and database Ordnano Survey

Tel: +44 (0)20 8882 0111 comms@gilmartinley.co.uk Email: Website: www.gilmartinley.co.uk