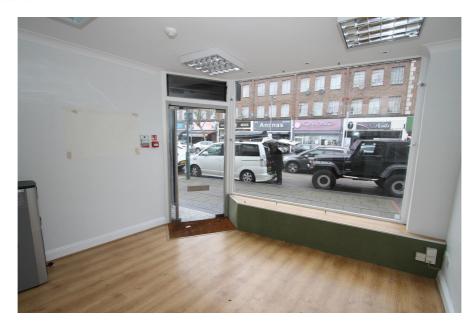

### **Property Description**

As this shop falls within planning Use Class E it is suitable for a variety of retail, office and consulting / medical / therapy uses.

The property has one air con unit, a ducted air extraction system, fire alarm system and wall-mounted programmable electric heaters. A tea station and single WC are situated at the rear of the unit.

### Accommodation

Net Internal Area: 49 sq.m. (525 sq.ft.)

| Accommodation    | Area sq.m. | Area sq.ft. | Description and comments |
|------------------|------------|-------------|--------------------------|
| Main retail unit | 47.81      | 514         |                          |
| Tea station      | 0.97       | 10          |                          |