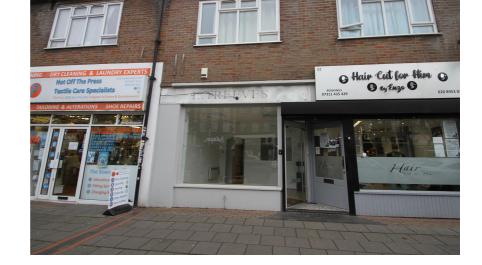

### **Property Description**

As this shop falls within planning Use Class E it is suitable for a variety of retail, office and consulting / medical / therapy uses.

The property has one air con unit, a ducted air extraction system, fire alarm system and wall-mounted programmable electric heaters. A tea station and single WC are situated at the rear of the unit.

### **Key considerations**

- > Immediate availability new lease
- > Excellent bustling 'high street' location
- > Metered parking available directly outside (with 30 minute free tickets available)

Tel: +44 (0)20 8882 0111
Email: comms@gilmartinley.co.uk
Website: www.gilmartinley.co.uk

### **Property Location**

Borehamwood is a lively and prosperous southern Hertfordshire town which is protected on all sides by the Green Belt.

Located on the southern side of Shenley Road this unit is in a bustling 'high street' location. Metered parking is available directly outside (30 minutes free parking is available).