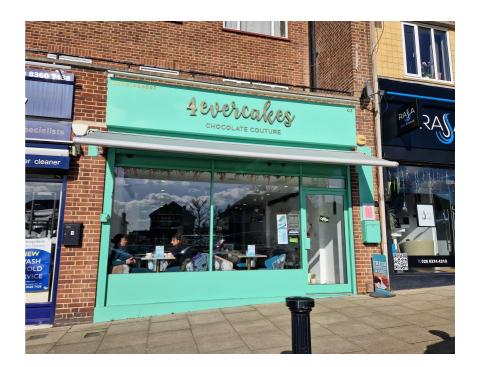

### 3 Chaseville Parade Chaseville Park Road, Winchmore Hill, LONDON, N21 1PG

Net Internal Area: 123 sq.m. (1,323 sq.ft.)

Guide rent £20,000 per annum (approx. £1,667 monthly) subject to contract

#### **Property Description**

This extended and refurbished mid terrace shop is arranged over ground and mezzanine levels and would be suitable for shop / office / therapy uses.

The space is configured as follows: Front retail area (5.3 x 9.0m) 2 x WCs Kitchen (2.1 x 3.6m)

#### **Property Location**

The property is located at the eastern end of Chaseville Park Road opposite Eversley Primary School in Winchmore Hill, a well-regarded North London suburb.

Apart from Sainsburys and Lloyds Pharmacy at Highlands Village to the north this parade provides the only shopping facilities / commercial property within a 1km radius. There have been no vacant units in the parade for many years.