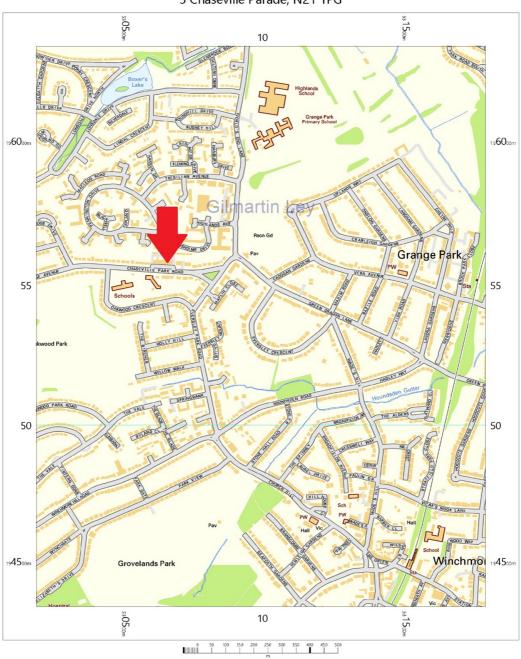

#### **Property Location**

The property is located at the eastern end of Chaseville Park Road opposite Eversley Primary School in Winchmore Hill, a well-regarded North London suburb.

Apart from Sainsburys and Lloyds Pharmacy at Highlands Village to the north this parade provides the only shopping facilities / commercial property within a 1km radius. There have been no vacant units in the parade for many years.

The nearest train station is at Grange Park, 1.1km to the east. Oakwood and Southgate Underground Stations (Piccadilly Line) are 1.5 and 1.6km to the north-west and south-west respectively.

Parking on Chaseville Parade and Chaseville Park Road is largely unrestricted.