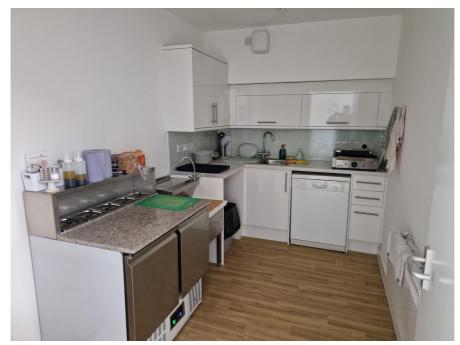

#### **Property Description**

This extended and refurbished mid terrace shop is arranged over ground and mezzanine levels and would be suitable for shop / office / therapy uses.

The space is configured as follows: Front retail area (5.3 x 9.0m) 2 x WCs Kitchen (2.1 x 3.6m)

Rear store beneath the mezzanine (5.0 x 4.4m)

Mezzanine office (5.0 x 4.4m)

Rear upper level production area (5.0 x 6.0m) with door to car parking

The property has LED lighting, comfort cooling / heating throughout and CCTV.