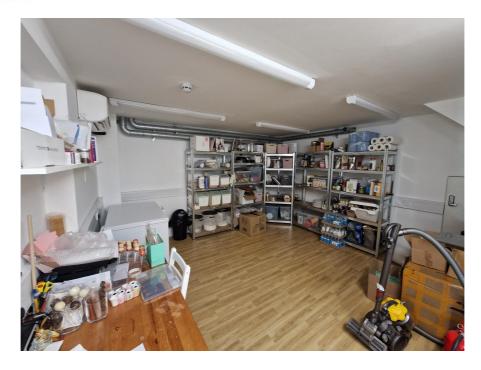

Rear store beneath the mezzanine (5.0 x 4.4m)

Mezzanine office (5.0 x 4.4m)

Rear upper level production area (5.0 x 6.0m) with door to car parking

The property has LED lighting, comfort cooling / heating throughout and CCTV.