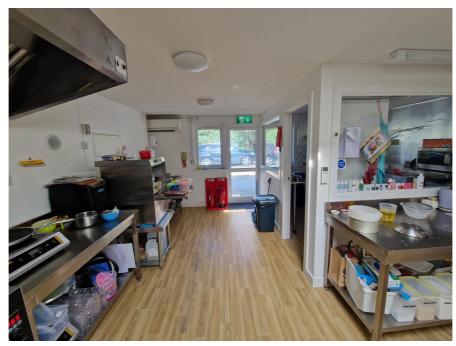

#### **Property Description**

This extended and refurbished mid terrace shop is arranged over ground and mezzanine levels and would be suitable for shop / office / therapy uses.

The space is configured as follows: Front retail area (5.3 x 9.0m) 2 x WCs Kitchen (2.1 x 3.6m)

Rear store beneath the mezzanine (5.0 x 4.4m)

Mezzanine office (5.0 x 4.4m)

Rear upper level production area (5.0 x 6.0m) with door to car parking

The property has LED lighting, comfort cooling / heating throughout and CCTV.