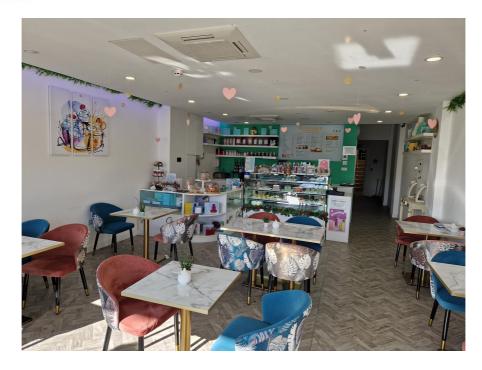

#### **Property Description**

This extended and refurbished mid terrace shop is arranged over ground and mezzanine levels and would be suitable for shop / office / therapy uses.

The space is configured as follows: Front retail area (5.3 x 9.0m) 2 x WCs Kitchen (2.1 x 3.6m)

Rear store beneath the mezzanine (5.0 x 4.4m)

Mezzanine office (5.0 x 4.4m)

Rear upper level production area (5.0 x 6.0m) with door to car parking

The property has LED lighting, comfort cooling / heating throughout and CCTV.