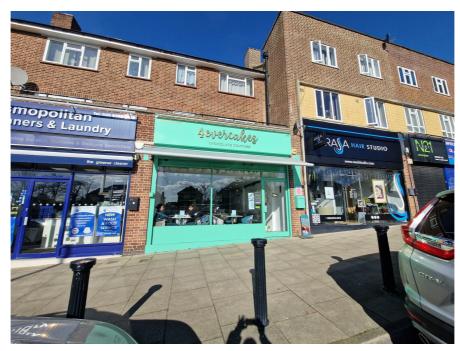

### 3 Chaseville Parade Chaseville Park Road, Winchmore Hill, LONDON, N21 1PG

Net Internal Area: 123 sq.m. (1,323 sq.ft.)

Guide rent £20,000 per annum (approx. £1,667 monthly) subject to contract

#### **Property Description**

This extended and refurbished mid terrace shop is arranged over ground and mezzanine levels and would be suitable for shop / office / therapy uses.

The space is configured as follows: Front retail area (5.3 x 9.0m) 2 x WCs Kitchen (2.1 x 3.6m)

#### **Property Location**

The property is located at the eastern end of Chaseville Park Road opposite Eversley Primary School in Winchmore Hill, a well-regarded North London suburb.

Apart from Sainsburys and Lloyds Pharmacy at Highlands Village to the north this parade provides the only shopping facilities / commercial property within a 1km radius. There have been no vacant units in the parade for many years.