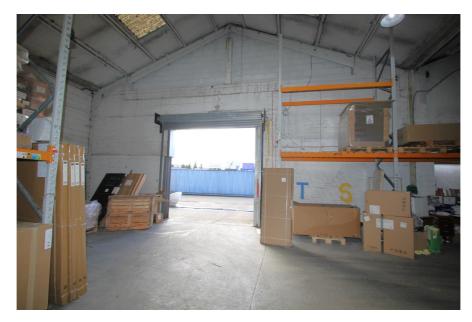

The building comprises a warehouse arranged as 3 intercommunicating bays with a small two storey office wing to the front. There are roller shutter loading doors to the front and rear of the building. The unit benefits from an eaves height of 5.20m, rising to an apex height of 7.55m.

The front yard provides access via 2 vehicular gates into the yard and 11 marked parking spaces. A further 15 marked parking spaces run adjacent to the south elevation of the building. Loading access to the front is via an electric roller shutter door. The rear yard provides further storage and additional loading access to the rear of the building via a second electric roller shutter door.