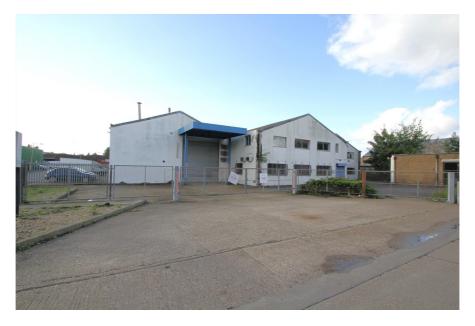

## **Property Description**

Arley House is a detached industrial / warehouse building occupying a regularly shaped site with a frontage of 43m on the north side of Lea Road and with yards to the front and rear of the building.

The building comprises a warehouse arranged as 3 intercommunicating bays with a small two storey office wing to the front. There are roller shutter loading doors to the front and rear of the building. The unit benefits from an eaves height of 5.20m, rising to an apex height of 7.55m.

The front yard provides access via 2 vehicular gates into the yard and 11 marked parking spaces. A further 15 marked parking spaces run adjacent to the south elevation of the building. Loading access to the front is via an electric roller shutter door. The rear yard provides further storage and additional loading access to the rear of the building via a second electric roller shutter door.