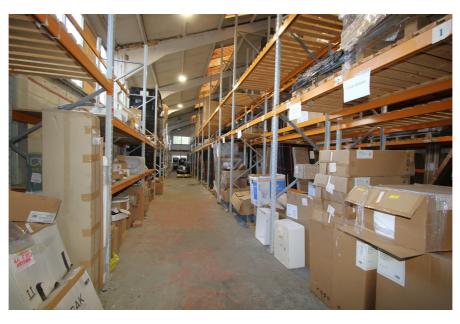

## **Property Description**

Arley House is a detached industrial / warehouse building occupying a regularly shaped site with a frontage of 43m on the north side of Lea Road and with yards to the front and rear of the building.

The building comprises a warehouse arranged as 3 intercommunicating bays with a small two storey office wing to the front. There are roller shutter loading doors to the front and rear of the building. The unit benefits from an eaves height of 5.20m, rising to an apex height of 7.55m.

## Accommodation

Gross Internal Area: 1,579 sq.m. (16,992 sq.ft.)

| Floor  | Area sq.m. | Area sq.ft. | Description and comments                                                   |
|--------|------------|-------------|----------------------------------------------------------------------------|
| Ground | 1,501.20   | 16,158      | Warehouse and offices.                                                     |
| First  | 77.50      | 834         | Office accommodation, no access currently - stair access to be reinstated. |