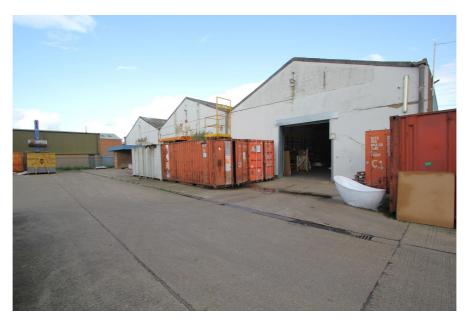

The building comprises a warehouse arranged as 3 intercommunicating bays with a small two storey office wing to the front. There are roller shutter loading doors to the front and rear of the building. The unit benefits from an eaves height of 5.20m, rising to an apex height of 7.55m.

The front yard provides access via 2 vehicular gates into the yard and 11 marked parking spaces. A further 15 marked parking spaces run adjacent to the south elevation of the building. Loading access to the front is via an electric roller shutter door. The rear yard provides further storage and additional loading access to the rear of the building via a second electric roller shutter door.