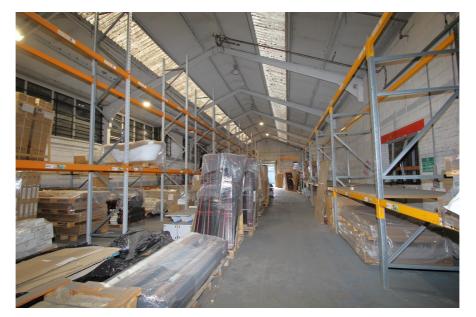

The building comprises a warehouse arranged as 3 intercommunicating bays with a small two storey office wing to the front. There are roller shutter loading doors to the front and rear of the building. The unit benefits from an eaves height of 5.20m, rising to an apex height of 7.55m.

## Accommodation

Gross Internal Area: 1,579 sq.m. (16,992 sq.ft.)

| Floor  | Area sq.m. | Area sq.ft. | Description and comments                                                   |
|--------|------------|-------------|----------------------------------------------------------------------------|
| Ground | 1,501.20   | 16,158      | Warehouse and offices.                                                     |
| First  | 77.50      | 834         | Office accommodation, no access currently - stair access to be reinstated. |