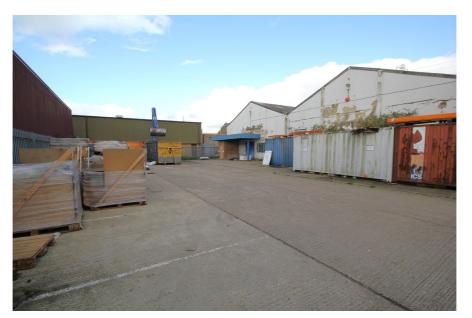

The front yard provides access via 2 vehicular gates into the yard and 11 marked parking spaces. A further 15 marked parking spaces run adjacent to the south elevation of the building. Loading access to the front is via an electric roller shutter door. The rear yard provides further storage and additional loading access to the rear of the building via a second electric roller shutter door.

The unit is set within a site of 0.82 acres, excluding the electrical sub station located in the north east corner of the site.