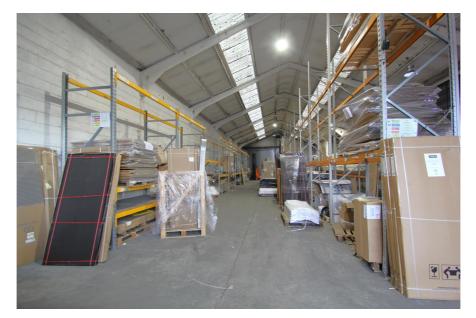

## **Property Description**

Arley House is a detached industrial / warehouse building occupying a regularly shaped site with a frontage of 43m on the north side of Lea Road and with yards to the front and rear of the building.

The building comprises a warehouse arranged as 3 intercommunicating bays with a small two storey office wing to the front. There are roller shutter loading doors to the front and rear of the building. The unit benefits from an eaves height of 5.20m, rising to an apex height of 7.55m.

## Accommodation

Gross Internal Area: 1,579 sq.m. (16,992 sq.ft.)

| Floor  | Area sq.m. | Area sq.ft. | Description and comments                                                   |
|--------|------------|-------------|----------------------------------------------------------------------------|
| Ground | 1,501.20   | 16,158      | Warehouse and offices.                                                     |
| First  | 77.50      | 834         | Office accommodation, no access currently - stair access to be reinstated. |