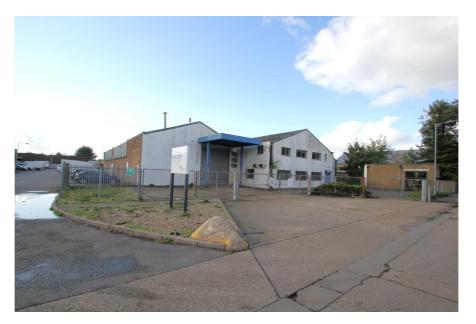

## **Property Description**

Arley House is a detached industrial / warehouse building occupying a regularly shaped site with a frontage of 43m on the north side of Lea Road and with yards to the front and rear of the building.

The building comprises a warehouse arranged as 3 intercommunicating bays with a small two storey office wing to the front. There are roller shutter loading doors to the front and rear of the building. The unit benefits from an eaves height of 5.20m, rising to an apex height of 7.55m.