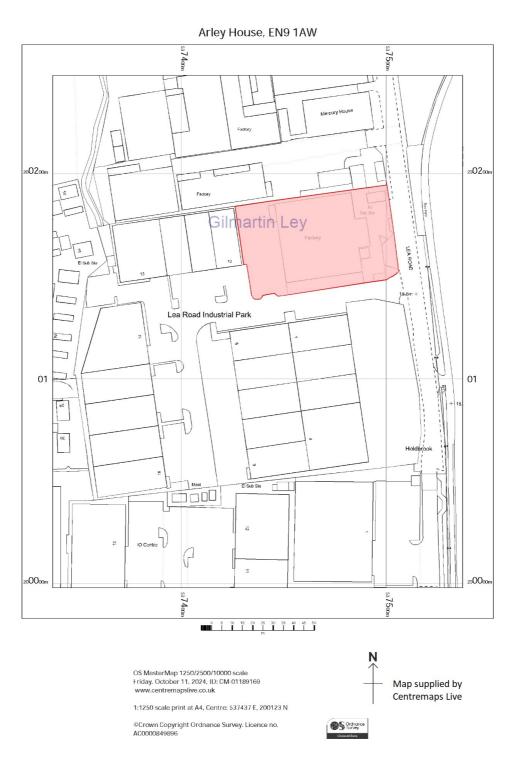

## **Property Description**

Arley House is a detached industrial / warehouse building occupying a regularly shaped site with a frontage of 43m on the north side of Lea Road and with yards to the front and rear of the building.

The unit is set within a site of 0.82 acres, excluding the electrical sub station located in the north east corner of the site.

## **Property Location**

The unit is located on the well established Lea Road Industrial Estate, a strategic industrial location only 2.3 km (1.4 miles) to the east of Junction 25 on the M25, and circa 29 km (18 miles) north of central London.