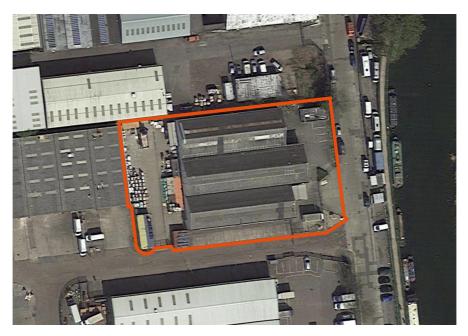

## **Property Description**

Arley House is a detached industrial / warehouse building occupying a regularly shaped site with a frontage of 43m on the north side of Lea Road and with yards to the front and rear of the building.

The unit is set within a site of 0.82 acres, excluding the electrical sub station located in the north east corner of the site.

## **Property Location**

The unit is located on the well established Lea Road Industrial Estate, a strategic industrial location only 2.3 km (1.4 miles) to the east of Junction 25 on the M25, and circa 29 km (18 miles) north of central London.