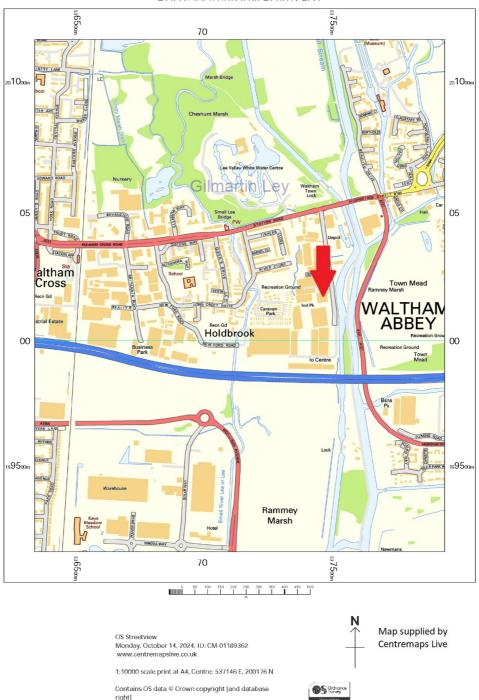

## **Property Location**

The unit is located on the well established Lea Road Industrial Estate, a strategic industrial location only 2.3 km (1.4 miles) to the east of Junction 25 on the M25, and circa 29 km (18 miles) north of central London.

Occupiers in the immediate vicinity include Jewson, McDonalds, Costa Coffee, Home Bargains, Lea Valley White Water Rafting Centre, and Pets At Home, as well as an abundance of further retail and leisure facilities within nearby Waltham Cross and Waltham Abbey town centres.

Waltham Cross Railway Station is only 0.9 km (0.56 miles) from the subject property and provides frequent southbound rail services to Tottenham Hale (8 minutes), Stratford (21 minutes) and London Liverpool Street (27 minutes). Northbound services link to Bishop's Stortford, Hertford, Harlow and Broxbourne.