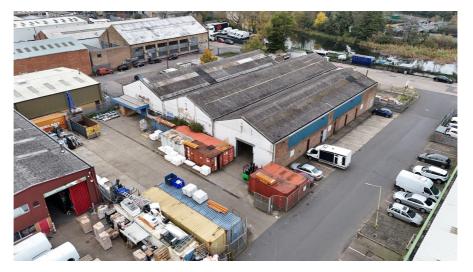

## **Property Description**

Arley House is a detached industrial / warehouse building occupying a regularly shaped site with a frontage of 43m on the north side of Lea Road and with yards to the front and rear of the building.

The building comprises a warehouse arranged as 3 intercommunicating bays with a small two storey office wing to the front. There are roller shutter loading doors to the front and rear of the building. The unit benefits from an eaves height of 5.20m, rising to an apex height of 7.55m.

The front yard provides access via 2 vehicular gates into the yard and 11 marked parking spaces. A further 15 marked parking spaces run adjacent to the south elevation of the building. Loading access to the front is via an electric roller shutter door. The rear yard provides further storage and additional loading access to the rear of the building via a second electric roller shutter door.

The unit is set within a site of 0.82 acres, excluding the electrical sub station located in the north east corner of the site.