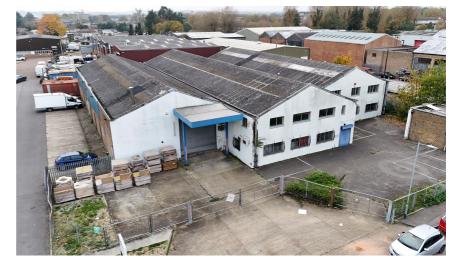

## **Property Description**

Arley House is a detached industrial / warehouse building occupying a regularly shaped site with a frontage of 43m on the north side of Lea Road and with yards to the front and rear of the building.

The building comprises a warehouse arranged as 3 intercommunicating bays with a small two storey office wing to the front. There are roller shutter loading doors to the front and rear of the building. The unit benefits from an eaves height of 5.20m, rising to an apex height of 7.55m.

The front yard provides access via 2 vehicular gates into the yard and 11 marked parking spaces. A further 15 marked parking spaces run adjacent to the south elevation of the building. Loading access to the front is via an electric roller shutter door. The rear yard provides further storage and additional loading access to the rear of the building via a second electric roller shutter door.

The unit is set within a site of 0.82 acres, excluding the electrical sub station located in the north east corner of the site.