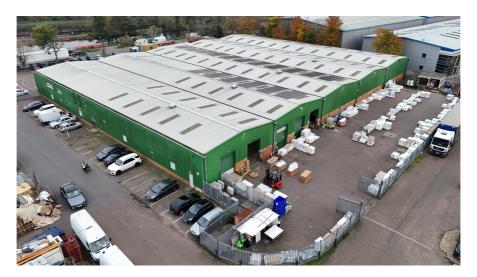

### Self-contained and secure 2.05 acre site

### **Property Description**

A detached steel portal framed warehouse with excellent yard and loading facilities on a rectangular self-contained and secure site of approximately 2.05 acres. The unit was originally constructed as a terrace of 9 units but is now configured as a single warehouse / distribution centre arranged over ground and mezzanine floors.

### Key considerations:

- > Strategic and desirable industrial location
- > Detached warehouse on a self-contained secure 2.05 acre site
- > Eaves Height: 6m
- > 26.6m deep front yard
- > 5.8m deep rear yard
- > 6 level access loading doors
- > 23 marked parking spaces in addition to secure yard areas
- > EPC rating of 39B
- > High quality office accommodation
- > Local occupiers include Jewson, McDonalds, TKMaxx, Home Bargains and Costa Coffee
- > 2.3 kilometres (1.4 miles) to J25 of the M25 motorway
- > 0.9 kilometres (0.56 miles) to Waltham Cross Railway Station (Greater Anglia)