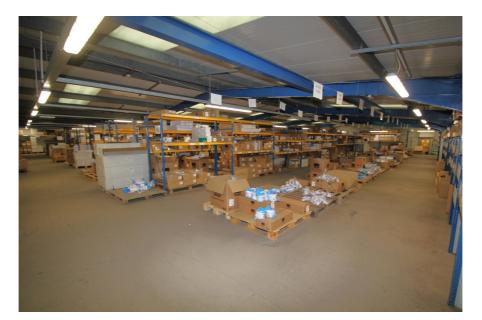

### **Property Description**

A detached steel portal framed warehouse with excellent yard and loading facilities on a rectangular self-contained and secure site of approximately 2.05 acres. The unit was originally constructed as a terrace of 9 units but is now configured as a single warehouse / distribution centre arranged over ground and mezzanine floors.

The space is predominantly warehousing and storage space, with high quality office accommodation, kitchens, staff rooms, WCs and showers.

The property has an EPC rating of 39B.

### Key considerations:

- > Strategic and desirable industrial location
- > Detached warehouse on a self-contained secure 2.05 acre site
- > Eaves Height: 6m
- > 26.6m deep front yard
- > 5.8m deep rear yard
- > 6 level access loading doors
- > 23 marked parking spaces in addition to secure yard areas
- > EPC rating of 39B
- > High quality office accommodation
- > Local occupiers include Jewson, McDonalds, TKMaxx, Home Bargains and Costa Coffee
- > 2.3 kilometres (1.4 miles) to J25 of the M25 motorway
- > 0.9 kilometres (0.56 miles) to Waltham Cross Railway Station (Greater Anglia)