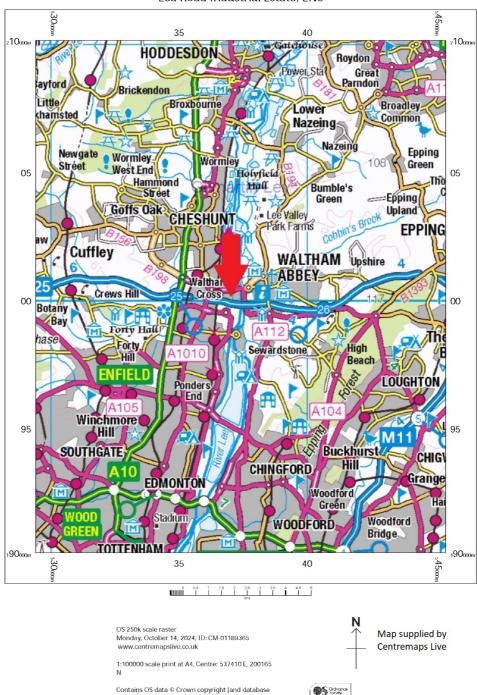

### **Property Location**

The unit is located on the well established Lea Road Industrial Estate, a strategic industrial location only 2.3 km (1.4 miles) to the east of Junction 25 on the M25, and circa 29 km (18 miles) north of central London.

The road communications are outstanding. From Junction 25 of the M25 Motorway; to the east the M11 is only 13 km (8 miles) distant and to the west, the A1(M) and M1 are 16 km (10 miles) and 27 km (17 miles) distant, respectively. Occupiers in the immediate vicinity include Jewson, McDonalds, Costa Coffee, Home Bargains, Lea Valley White Water Rafting Centre, and Pets At Home, as well as an abundance of further retail and leisure facilities within nearby Waltham Cross and Waltham Abbey town centres.