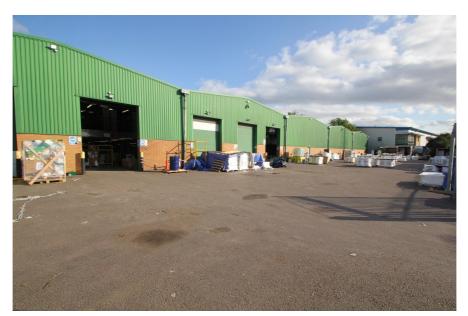

### **Property Description**

A detached steel portal framed warehouse with excellent yard and loading facilities on a rectangular self-contained and secure site of approximately 2.05 acres. The unit was originally constructed as a terrace of 9 units but is now configured as a single warehouse / distribution centre arranged over ground and mezzanine floors.

### Key considerations:

- > Strategic and desirable industrial location
- > Detached warehouse on a self-contained secure 2.05 acre site
- > Eaves Height: 6m
- > 26.6m deep front yard
- > 5.8m deep rear yard
- > 6 level access loading doors
- > 23 marked parking spaces in addition to secure yard areas
- > EPC rating of 39B
- > High quality office accommodation
- > Local occupiers include Jewson, McDonalds, TKMaxx, Home Bargains and Costa Coffee
- > 2.3 kilometres (1.4 miles) to J25 of the M25 motorway
- > 0.9 kilometres (0.56 miles) to Waltham Cross Railway Station (Greater Anglia)