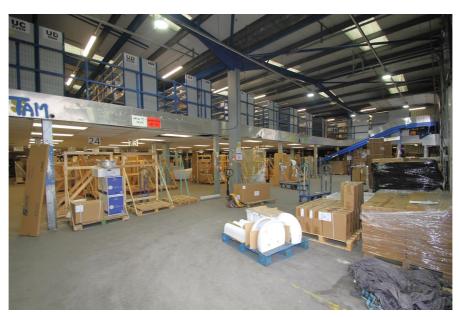

### **Property Description**

A detached steel portal framed warehouse with excellent yard and loading facilities on a rectangular self-contained and secure site of approximately 2.05 acres. The unit was originally constructed as a terrace of 9 units but is now configured as a single warehouse / distribution centre arranged over ground and mezzanine floors.

The space is predominantly warehousing and storage space, with high quality office accommodation, kitchens, staff rooms, WCs and showers.

The property has an EPC rating of 39B.

### Accommodation

Gross Internal Area: 7,001 sq.m. (75,353 sq.ft.)

| Element                | Area sq.m. | Area sq.ft. | Description and comments |
|------------------------|------------|-------------|--------------------------|
| Ground floor warehouse | 4,106.30   | 44,199      |                          |
| Mezzanine storage      | 2,071      | 22,292      |                          |
| First floor offices    | 823.30     | 8,861       |                          |
| Front yard             | 2,026      | 21,807      | Yard and parking areas   |
| Rear yard              | 1,183      | 12,733      | Yard                     |
| Northern parking area  | 351.37     | 3,782       | Parking bay              |