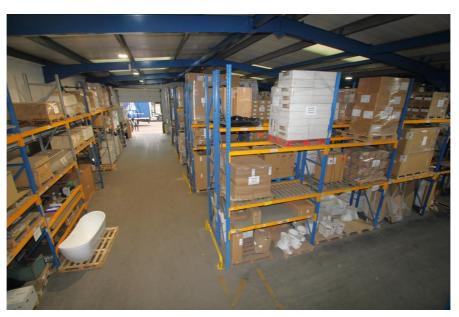

### **Property Description**

A detached steel portal framed warehouse with excellent yard and loading facilities on a rectangular self-contained and secure site of approximately 2.05 acres. The unit was originally constructed as a terrace of 9 units but is now configured as a single warehouse / distribution centre arranged over ground and mezzanine floors.

The space is predominantly warehousing and storage space, with high quality office accommodation, kitchens, staff rooms, WCs and showers.

The property has an EPC rating of 39B.

### Key considerations:

- > Strategic and desirable industrial location
- > Detached warehouse on a self-contained secure 2.05 acre site
- > Eaves Height: 6m
- > 26.6m deep front yard
- > 5.8m deep rear yard
- > 6 level access loading doors
- > 23 marked parking spaces in addition to secure yard areas
- > EPC rating of 39B
- > High quality office accommodation
- > Local occupiers include Jewson, McDonalds, TKMaxx, Home Bargains and Costa Coffee
- > 2.3 kilometres (1.4 miles) to J25 of the M25 motorway
- > 0.9 kilometres (0.56 miles) to Waltham Cross Railway Station (Greater Anglia)