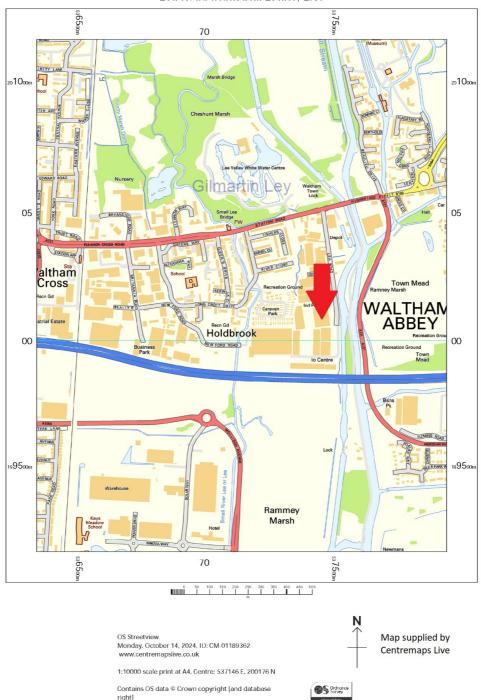

### **Property Location**

The unit is located on the well established Lea Road Industrial Estate, a strategic industrial location only 2.3 km (1.4 miles) to the east of Junction 25 on the M25, and circa 29 km (18 miles) north of central London.

Waltham Cross Railway Station is only 0.9 km (0.56 miles) from the subject property and provides frequent southbound rail services to Tottenham Hale (8 minutes), Stratford (21 minutes) and London Liverpool Street (27 minutes). Northbound services link to Bishop's Stortford, Hertford, Harlow and Broxbourne.