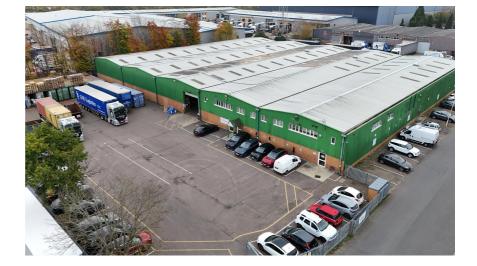

### Self-contained and secure 2.05 acre site

### **Property Description**

A detached steel portal framed warehouse with excellent yard and loading facilities on a rectangular self-contained and secure site of approximately 2.05 acres. The unit was originally constructed as a terrace of 9 units but is now configured as a single warehouse / distribution centre arranged over ground and mezzanine floors.

### Key considerations:

- > Strategic and desirable industrial location
- > Detached warehouse on a self-contained secure 2.05 acre site
- > Eaves Height: 6m
- > 26.6m deep front yard
- > 5.8m deep rear yard
- > 6 level access loading doors
- > 23 marked parking spaces in addition to secure yard areas
- > EPC rating of 39B
- > High quality office accommodation
- > Local occupiers include Jewson, McDonalds, TKMaxx, Home Bargains and Costa Coffee
- > 2.3 kilometres (1.4 miles) to J25 of the M25 motorway
- > 0.9 kilometres (0.56 miles) to Waltham Cross Railway Station (Greater Anglia)