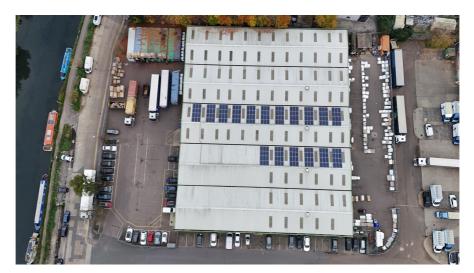

### **Property Description**

A detached steel portal framed warehouse with excellent yard and loading facilities on a rectangular self-contained and secure site of approximately 2.05 acres. The unit was originally constructed as a terrace of 9 units but is now configured as a single warehouse / distribution centre arranged over ground and mezzanine floors.

The space is predominantly warehousing and storage space, with high quality office accommodation, kitchens, staff rooms, WCs and showers.

The property has an EPC rating of 39B.

### Key considerations:

- > Strategic and desirable industrial location
- > Detached warehouse on a self-contained secure 2.05 acre site
- > Eaves Height: 6m
- > 26.6m deep front yard
- > 5.8m deep rear yard
- > 6 level access loading doors
- > 23 marked parking spaces in addition to secure yard areas
- > EPC rating of 39B
- > High quality office accommodation
- > Local occupiers include Jewson, McDonalds, TKMaxx, Home Bargains and Costa Coffee
- > 2.3 kilometres (1.4 miles) to J25 of the M25 motorway
- > 0.9 kilometres (0.56 miles) to Waltham Cross Railway Station (Greater Anglia)