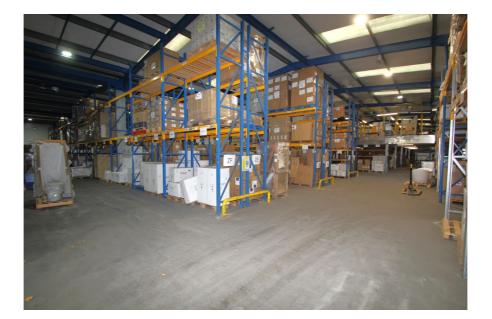

### **Property Description**

A detached steel portal framed warehouse with excellent yard and loading facilities on a rectangular self-contained and secure site of approximately 2.05 acres. The unit was originally constructed as a terrace of 9 units but is now configured as a single warehouse / distribution centre arranged over ground and mezzanine floors.

The space is predominantly warehousing and storage space, with high quality office accommodation, kitchens, staff rooms, WCs and showers.

The property has an EPC rating of 39B.

### Accommodation

Gross Internal Area: 7,001 sq.m. (75,353 sq.ft.)

| Element                | Area sq.m. | Area sq.ft. | Description and comments |
|------------------------|------------|-------------|--------------------------|
| Ground floor warehouse | 4,106.30   | 44,199      |                          |
| Mezzanine storage      | 2,071      | 22,292      |                          |
| First floor offices    | 823.30     | 8,861       |                          |
| Front yard             | 2,026      | 21,807      | Yard and parking areas   |
| Rear yard              | 1,183      | 12,733      | Yard                     |
| Northern parking area  | 351.37     | 3,782       | Parking bay              |