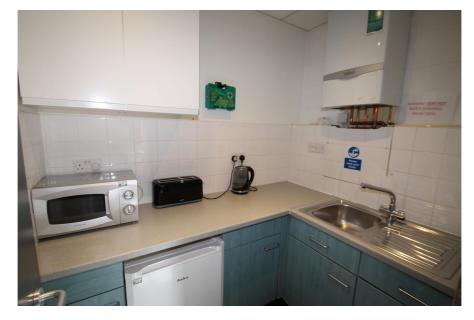

#### Rent

£28,000 per annum (approx. £2,333 monthly) subject to contract

The property comprises the ground floor of a mid-terrace mixed use building, arranged over ground, first and second floors.

Consisting of predominantly open plan office accommodation, separate WCs, private office / board room, kitchen and rear store / file room, the ground floor unit is in reasonable condition throughout. The office benefits from electric security shutters, air conditioning, alarm system, perimeter power & data points. The space has the advantage of excellent natural light provided by a central lightwell, as well as a combinantion of suspended and recessed lighting.

#### Accommodation

Net Internal Area: 104 sq.m. (1,121 sq.ft.)

| Floor               | Area sq.m. | Area sq.ft. | Description and comments         |
|---------------------|------------|-------------|----------------------------------|
| Ground floor office | 104.21     | 1,121       | Predominantly open plan office   |
|                     |            |             | accommodation with separate WCs, |
|                     |            |             | kitchen, store and meeting room. |