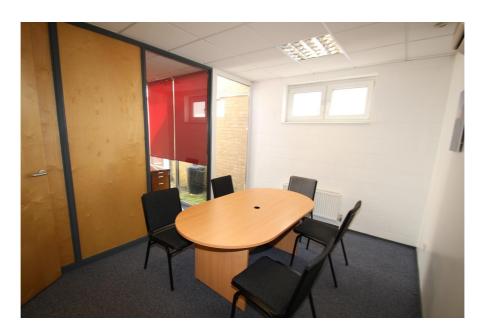

#### Rent

£28,000 per annum (approx. £2,333 monthly) subject to contract

The property comprises the ground floor of a mid-terrace mixed use building, arranged over ground, first and second floors.

Consisting of predominantly open plan office accommodation, separate WCs, private office / board room, kitchen and rear store / file room, the ground floor unit is in reasonable condition throughout. The office benefits from electric security shutters, air conditioning, alarm system, perimeter power & data points. The space has the advantage of excellent natural light provided by a central lightwell, as well as a combinantion of suspended and recessed lighting.

#### Accommodation

Net Internal Area: 104 sq.m. (1,121 sq.ft.)

| Floor               | Area sq.m. | Area sq.ft. | Description and comments         |
|---------------------|------------|-------------|----------------------------------|
| Ground floor office | 104.21     | 1,121       | Predominantly open plan office   |
|                     |            |             | accommodation with separate WCs, |
|                     |            |             | kitchen, store and meeting room. |