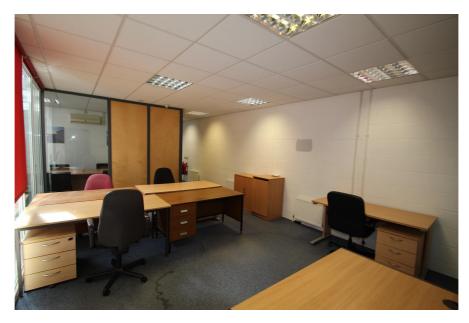

#### Rent

£28,000 per annum (approx. £2,333 monthly) subject to contract

The property comprises the ground floor of a mid-terrace mixed use building, arranged over ground, first and second floors.

Consisting of predominantly open plan office accommodation, separate WCs, private office / board room, kitchen and rear store / file room, the ground floor unit is in reasonable condition throughout. The office benefits from electric security shutters, air conditioning, alarm system, perimeter power & data points. The space has the advantage of excellent natural light provided by a central lightwell, as well as a combinantion of suspended and recessed lighting.

#### Accommodation

Net Internal Area: 104 sq.m. (1,121 sq.ft.)

| Floor               | Area sq.m. | Area sq.ft. | Description and comments         |
|---------------------|------------|-------------|----------------------------------|
| Ground floor office | 104.21     | 1,121       | Predominantly open plan office   |
|                     |            |             | accommodation with separate WCs, |
|                     |            |             | kitchen, store and meeting room. |