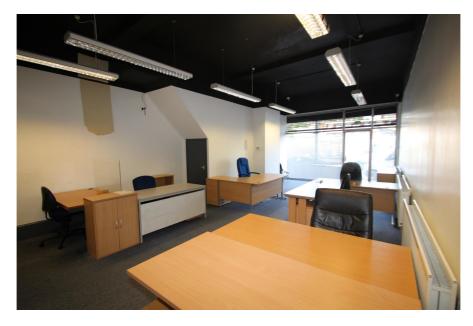

#### Rent

£28,000 per annum (approx. £2,333 monthly) subject to contract

The property comprises the ground floor of a mid-terrace mixed use building, arranged over ground, first and second floors.

Consisting of predominantly open plan office accommodation, separate WCs, private office / board room, kitchen and rear store / file room, the ground floor unit is in reasonable condition throughout. The office benefits from electric security shutters, air conditioning, alarm system, perimeter power & data points. The space has the advantage of excellent natural light provided by a central lightwell, as well as a combinantion of suspended and recessed lighting.