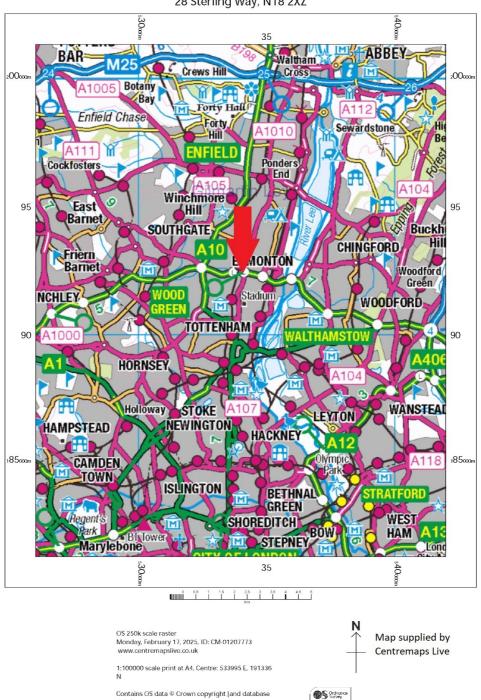

#### **Property Location**

The subject property is located on the south side of Sterling Way (A406 North Circular Road), approximately 70 metres east of College Close and 105 metres from the main junction with Fore Street (A1010).

Transport links are excellent. The Great Cambridge Road (A10) lies 1.4 km to the west, with the North-South Route / Meridian Way (A1055) is 1.2 km to the east.

Silver Street Overground Station is approximately 50 metres to the west and provides southbound services on the Weaver Line / London Overground, with journey times of around 7 minutes to Seven Sisters and 27 minutes to London Liverpool Street. Northbound services connect to Enfield Town and Cheshunt. Sterling Way and Fore Street are both key bus routes.