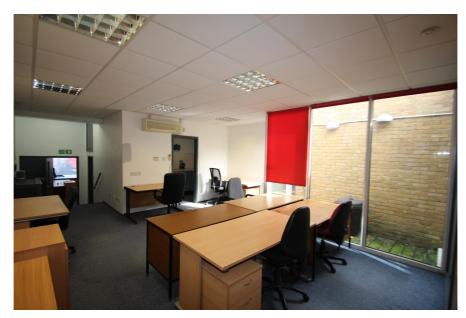

#### Rent

£28,000 per annum (approx. £2,333 monthly) subject to contract

The property comprises the ground floor of a mid-terrace mixed use building, arranged over ground, first and second floors.

Consisting of predominantly open plan office accommodation, separate WCs, private office / board room, kitchen and rear store / file room, the ground floor unit is in reasonable condition throughout. The office benefits from electric security shutters, air conditioning, alarm system, perimeter power & data points. The space has the advantage of excellent natural light provided by a central lightwell, as well as a combinantion of suspended and recessed lighting.

#### Accommodation

Net Internal Area: 104 sq.m. (1,121 sq.ft.)

| Floor               | Area sq.m. | Area sq.ft. | Description and comments         |
|---------------------|------------|-------------|----------------------------------|
| Ground floor office | 104.21     | 1,121       | Predominantly open plan office   |
|                     |            |             | accommodation with separate WCs, |
|                     |            |             | kitchen, store and meeting room. |