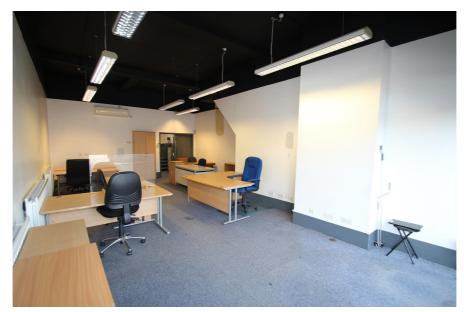

#### Rent

£28,000 per annum (approx. £2,333 monthly) subject to contract

The property comprises the ground floor of a mid-terrace mixed use building, arranged over ground, first and second floors.

Consisting of predominantly open plan office accommodation, separate WCs, private office / board room, kitchen and rear store / file room, the ground floor unit is in reasonable condition throughout. The office benefits from electric security shutters, air conditioning, alarm system, perimeter power & data points. The space has the advantage of excellent natural light provided by a central lightwell, as well as a combinantion of suspended and recessed lighting.

#### Accommodation

Net Internal Area: 104 sq.m. (1,121 sq.ft.)

| Floor               | Area sq.m. | Area sq.ft. | Description and comments         |
|---------------------|------------|-------------|----------------------------------|
| Ground floor office | 104.21     | 1,121       | Predominantly open plan office   |
|                     |            |             | accommodation with separate WCs, |
|                     |            |             | kitchen, store and meeting room. |