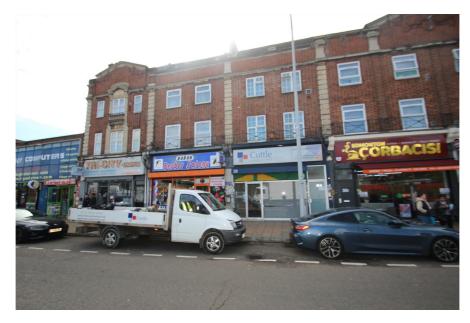

# Ground Floor 28 Sterling Way, Edmonton, LONDON, N18 2XZ

#### **Property Location**

The subject property is located on the south side of Sterling Way (A406 North Circular Road), approximately 70 metres east of College Close and 105 metres from the main junction with Fore Street (A1010).