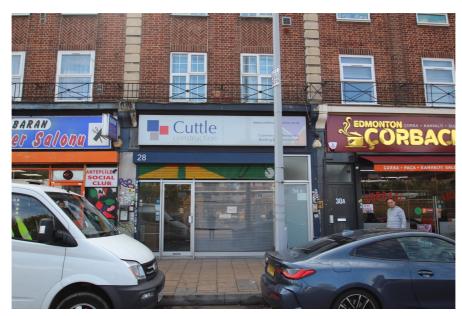

# Ground Floor 28 Sterling Way, Edmonton, LONDON, N18 2XZ

#### **Property Location**

The subject property is located on the south side of Sterling Way (A406 North Circular Road), approximately 70 metres east of College Close and 105 metres from the main junction with Fore Street (A1010).