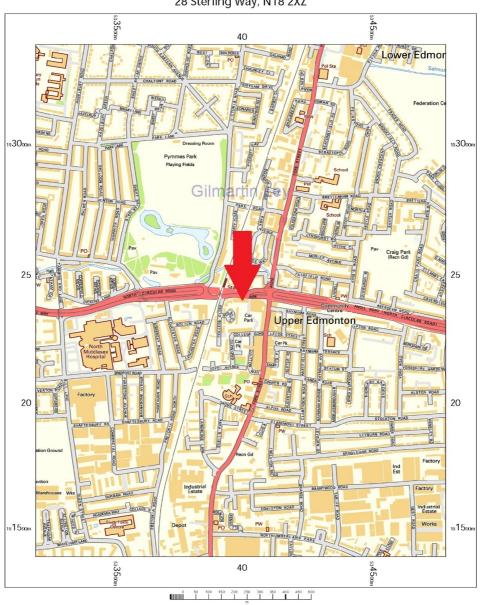

#### **Property Location**

The subject property is located on the south side of Sterling Way (A406 North Circular Road), approximately 70 metres east of College Close and 105 metres from the main junction with Fore Street (A1010).

Transport links are excellent. The Great Cambridge Road (A10) lies 1.4 km to the west, with the North-South Route / Meridian Way (A1055) is 1.2 km to the east.

Silver Street Overground Station is approximately 50 metres to the west and provides southbound services on the Weaver Line / London Overground, with journey times of around 7 minutes to Seven Sisters and 27 minutes to London Liverpool Street. Northbound services connect to Enfield Town and Cheshunt. Sterling Way and Fore Street are both key bus routes.

The area is a popular and vibrant local shopping destination, featuring a mix of national and independent retailers, professional service offices, supermarkets, cafés and restaurants. Local occupiers in the immediate vicinity include Lidl, Costa Coffee, pharmacies, accountants, solicitors, and various health, hair and beauty businesses.