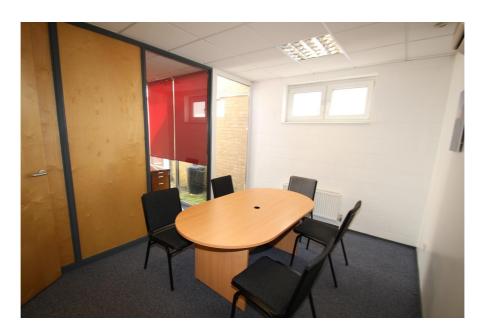

## **Property Description**

The property comprises the ground floor of a mid-terrace mixed use building, arranged over ground, first and second floors.

Consisting of predominantly open plan office accommodation, separate WCs, private office / board room, kitchen and rear store / file room, the ground floor unit is in reasonable condition throughout. The office benefits from electric security shutters, air conditioning, alarm system, perimeter power & data points. The space has the advantage of excellent natural light provided by a central lightwell, as well as a combination of suspended and recessed lighting.

#### Accommodation

Net Internal Area: 104 sq.m. (1,121 sq.ft.)

| Floor               | Area sq.m. | Area sq.ft. | Description and comments                                        |
|---------------------|------------|-------------|-----------------------------------------------------------------|
| Ground floor office | 104.21     | 1,121       | Predominantly open plan office accommodation with separate WCs, |
|                     |            |             | kitchen, store and meeting room.                                |