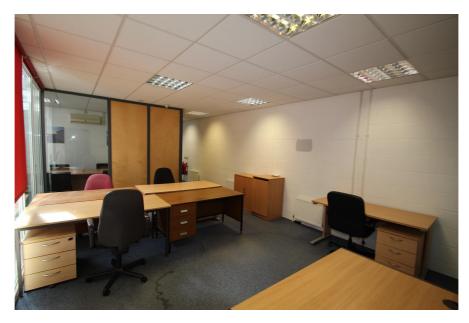

## **Property Description**

The property comprises the ground floor of a mid-terrace mixed use building, arranged over ground, first and second floors.

Consisting of predominantly open plan office accommodation, separate WCs, private office / board room, kitchen and rear store / file room, the ground floor unit is in reasonable condition throughout. The office benefits from electric security shutters, air conditioning, alarm system, perimeter power & data points. The space has the advantage of excellent natural light provided by a central lightwell, as well as a combination of suspended and recessed lighting.

#### Accommodation

Net Internal Area: 104 sq.m. (1,121 sq.ft.)

| Floor               | Area sq.m. | Area sq.ft. | Description and comments                                        |
|---------------------|------------|-------------|-----------------------------------------------------------------|
| Ground floor office | 104.21     | 1,121       | Predominantly open plan office accommodation with separate WCs, |
|                     |            |             | kitchen, store and meeting room.                                |