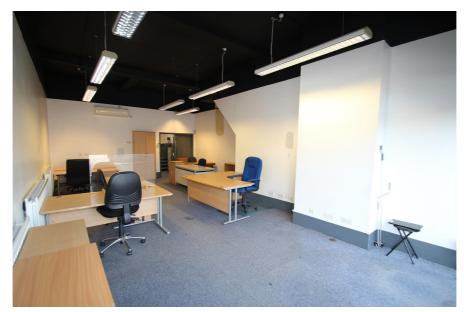

## **Property Description**

The property comprises the ground floor of a mid-terrace mixed use building, arranged over ground, first and second floors.

Consisting of predominantly open plan office accommodation, separate WCs, private office / board room, kitchen and rear store / file room, the ground floor unit is in reasonable condition throughout. The office benefits from electric security shutters, air conditioning, alarm system, perimeter power & data points. The space has the advantage of excellent natural light provided by a central lightwell, as well as a combination of suspended and recessed lighting.

#### Accommodation

Net Internal Area: 104 sq.m. (1,121 sq.ft.)

| Floor               | Area sq.m. | Area sq.ft. | Description and comments                                        |
|---------------------|------------|-------------|-----------------------------------------------------------------|
| Ground floor office | 104.21     | 1,121       | Predominantly open plan office accommodation with separate WCs, |
|                     |            |             | kitchen, store and meeting room.                                |