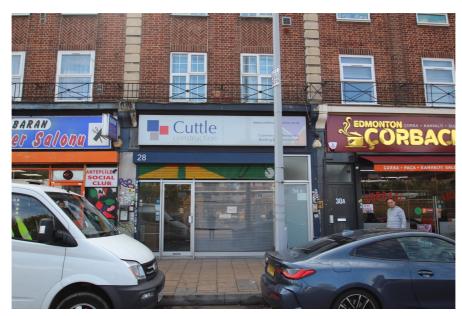

# Ground Floor 28 Sterling Way, Edmonton,

LONDON, N18 2XZ

#### **Property Location**

The subject property is located on the south side of Sterling Way (A406 North Circular Road), approximately 70 metres east of College Close and 105 metres from the main junction with Fore Street (A1010).