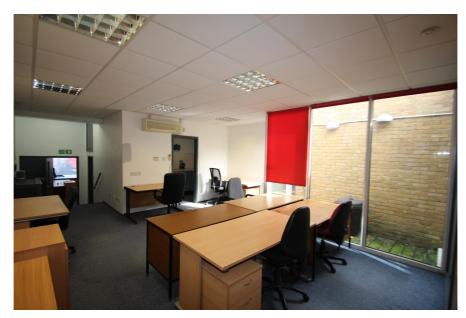

## **Property Description**

The property comprises the ground floor of a mid-terrace mixed use building, arranged over ground, first and second floors.

Consisting of predominantly open plan office accommodation, separate WCs, private office / board room, kitchen and rear store / file room, the ground floor unit is in reasonable condition throughout. The office benefits from electric security shutters, air conditioning, alarm system, perimeter power & data points. The space has the advantage of excellent natural light provided by a central lightwell, as well as a combination of suspended and recessed lighting.

#### Accommodation

Net Internal Area: 104 sq.m. (1,121 sq.ft.)

| Floor               | Area sq.m. | Area sq.ft. | Description and comments                                        |
|---------------------|------------|-------------|-----------------------------------------------------------------|
| Ground floor office | 104.21     | 1,121       | Predominantly open plan office accommodation with separate WCs, |
|                     |            |             | kitchen, store and meeting room.                                |