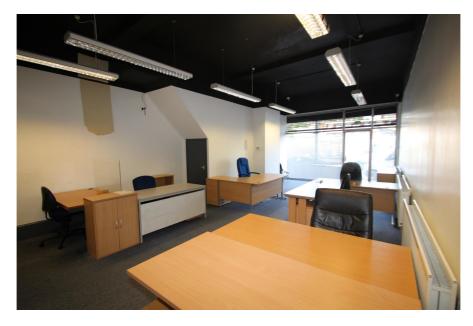

## **Property Description**

The property comprises the ground floor of a mid-terrace mixed use building, arranged over ground, first and second floors.

Consisting of predominantly open plan office accommodation, separate WCs, private office / board room, kitchen and rear store / file room, the ground floor unit is in reasonable condition throughout. The office benefits from electric security shutters, air conditioning, alarm system, perimeter power & data points. The space has the advantage of excellent natural light provided by a central lightwell, as well as a combination of suspended and recessed lighting.

#### Accommodation

Net Internal Area: 104 sq.m. (1,121 sq.ft.)

| Floor               | Area sq.m. | Area sq.ft. | Description and comments                                        |
|---------------------|------------|-------------|-----------------------------------------------------------------|
| Ground floor office | 104.21     | 1,121       | Predominantly open plan office accommodation with separate WCs, |
|                     |            |             | kitchen, store and meeting room.                                |