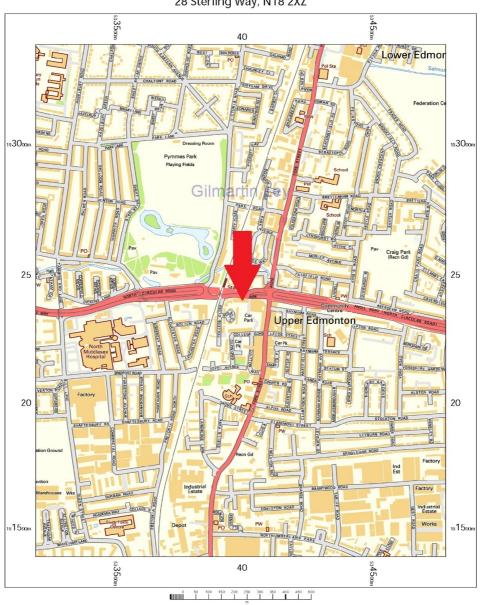

#### **Property Location**

The subject property is located on the south side of Sterling Way (A406 North Circular Road), approximately 70 metres east of College Close and 105 metres from the main junction with Fore Street (A1010).

Transport links are excellent. The Great Cambridge Road (A10) lies 1.4 km to the west, with the North-South Route / Meridian Way (A1055) is 1.2 km to the east.

Silver Street Overground Station is approximately 50 metres to the west and provides southbound services on the Weaver Line / London Overground, with journey times of around 7 minutes to Seven Sisters and 27 minutes to London Liverpool Street. Northbound services connect to Enfield Town and Cheshunt. Sterling Way and Fore Street are both key bus routes.