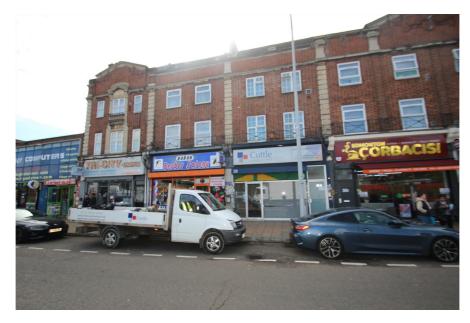

## **Property Description**

The property comprises the ground floor of a mid-terrace mixed use building, arranged over ground, first and second floors.

Consisting of predominantly open plan office accommodation, separate WCs, private office / board room, kitchen and rear store / file room, the ground floor unit is in reasonable condition throughout. The office benefits from electric security shutters, air conditioning, alarm system, perimeter power & data points. The space has the advantage of excellent natural light provided by a central lightwell, as well as a combination of suspended and recessed lighting.

#### **Property Location**

The subject property is located on the south side of Sterling Way (A406 North Circular Road), approximately 70 metres east of College Close and 105 metres from the main junction with Fore Street (A1010).