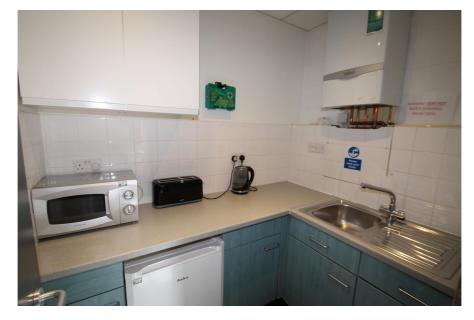

## **Property Description**

The property comprises the ground floor of a mid-terrace mixed use building, arranged over ground, first and second floors.

Consisting of predominantly open plan office accommodation, separate WCs, private office / board room, kitchen and rear store / file room, the ground floor unit is in reasonable condition throughout. The office benefits from electric security shutters, air conditioning, alarm system, perimeter power & data points. The space has the advantage of excellent natural light provided by a central lightwell, as well as a combination of suspended and recessed lighting.