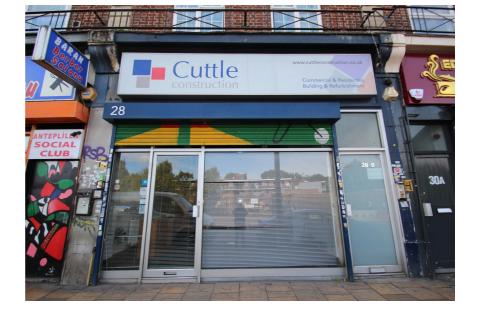

## **Property Description**

The property comprises the ground floor of a mid-terrace mixed use building, arranged over ground, first and second floors.

Consisting of predominantly open plan office accommodation, separate WCs, private office / board room, kitchen and rear store / file room, the ground floor unit is in reasonable condition throughout. The office benefits from electric security shutters, air conditioning, alarm system, perimeter power & data points. The space has the advantage of excellent natural light provided by a central lightwell, as well as a combination of suspended and recessed lighting.

The unit may be suitable for a number of office, retail or alternative uses (STPP).

#### **Key Considerations:**

- > New lease available
- > Popular and vibrant North London location
- > North Middlesex Hospital: 500m
- > Tottenham Hotspur Stadium: 1km
- > Pymmes Park: 135m
- > Adjacent to A406 North Circular Road
- > Excellent communications via road and rail
- > Silver Street Station (London Overground / Weaver Line): 50m
- > Great Cambridge Road (A10): 1.4 km
- > Meridian Way (A1055): 1.2 km