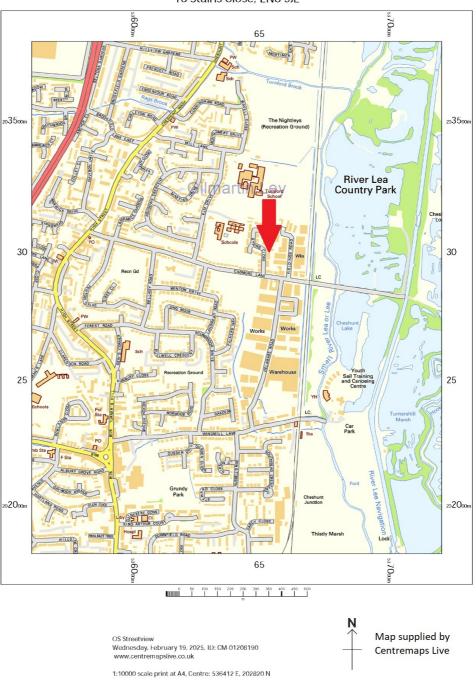

#### **Property Location**

The property is located in Cheshunt, a popular commuter town, circa 24 kilometres (15 miles) north of Central London. The property is situated on the east side of Cheshunt in Stains Close, a quiet residential cul-de-sac off Cadmore Lane. The main High Street is located approximately 0.67 km (0.42 miles) away at the western end of Cadmore Road, providing a wide variety of shops and leisure facilities. Occupiers include Tesco Metro, JD Wetherspoon, The Laura Trott Leisure Centre, The Post Office, Boots, Greggs, Pizza Hut, Nationwide and Papa Johns, in addition to a wide variety of local retailers, restaurants and businesses.

Brookfield Shopping Centre and Retail Park is approximately 1.0 km (0.62 miles) to the north, which is home to large Marks & Spencer and Tesco Extra stores, as well as Holland & Barrett, Next and Sports Direct.

The Great Cambridge Road (A10) is 1.0 km (0.62 miles) to the west of the property, which in turn links to the M25 (Junction 25) approximately 1.6 km (1.0 miles) to the south.

Cheshunt Railway Station (Greater Anglia / Stansted Express / London Overground Weaver Line) is within 0.67 km (0.42 miles) of the property and provides a direct route to London Liverpool Street Station (travel time from only 20 minutes) and Stansted Airport (travel time from circa 30 minutes). Cheshunt connects to the London Underground at Tottenham Hale (Victoria Line) in as little as 8 minutes.

The property is situated only 125m from the Cheshunt Lakeside development, a master-planned mixed-use scheme including 1,765 new homes, 19,000 sq.m of commercial space and two new schools.

| Terms            | Freehold for sale with vacant possession                    |  |  |
|------------------|-------------------------------------------------------------|--|--|
| Legal Fees:      | Each party is to bear its own legal fees                    |  |  |
| Local Authority: | Borough of Broxbourne Council                               |  |  |
| Viewings:        | By prior appointment with Gilmartin Ley, telephone 020 8882 |  |  |