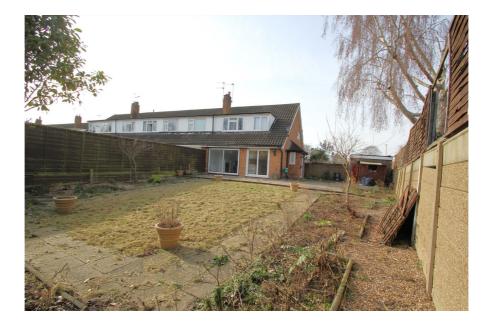

### **Property Description**

On a site of approximately 0.12 acres, the property comprises an end-of-terrace 3 bedroom family home, in need of modernisation, and detached garage with planning permission to replace the garage with a new additional dwelling.

#### Key considerations:

- > Site Area: 0.12 acres
- > Freehold house with planning permission granted for an additional house
- > Existing 3 bedroom house and garage: 1,528 sq.ft GIA
- > Proposed mid terrace 3 bedroom house: 1,173 sq.ft GIA
- > Proposed end of terrace 3 bedroom house: 1,227 sq.ft GIA
- > Popular residential location with major regeneration and redevlopment close by
- > 125m to Cheshunt Lakeside Development
- > Excellent communications via road and rail
- > 670m to Cheshunt Station (Greater Anglia / Stansted Express / London Overground Weaver Line)
- > 1.0km to A10 Great Cambridge Road