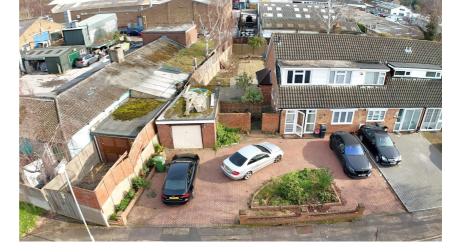

Planning consent granted for additional house

16 Stains Close, Cheshunt, HERTFORDSHIRE, EN8 9JL

Price Guide price £585,000 subject to contract

### **Property Description**

On a site of approximately 0.12 acres, the property comprises an end-of-terrace 3 bedroom family home, in need of modernisation, and detached garage with planning permission to replace the garage with a new additional dwelling.

#### **Property Location**

The property is located in Cheshunt, a popular commuter town, circa 24 kilometres (15 miles) north of Central London. The property is situated on the east side of Cheshunt in Stains Close, a quiet residential cul-de-sac off Cadmore Lane. The main High Street is located approximately 0.67 km (0.42 miles) away at the western end of Cadmore Road, providing a wide variety of shops and leisure facilities. Occupiers include Tesco Metro, JD Wetherspoon, The Laura Trott Leisure Centre, The Post Office, Boots, Greggs, Pizza Hut, Nationwide and Papa Johns, in addition to a wide variety of local retailers, restaurants and businesses.