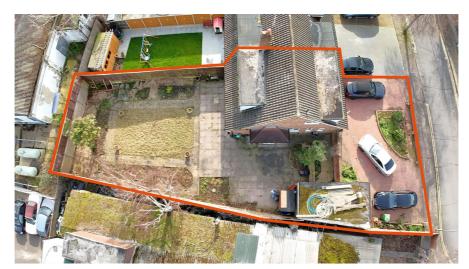

### **Property Description**

On a site of approximately 0.12 acres, the property comprises an end-of-terrace 3 bedroom family home, in need of modernisation, and detached garage with planning permission to replace the garage with a new additional dwelling.

Planning permission (reference no. 07/24/0562/F) granted on 19th January 2024, enables the development of a new end-of-terrace 3 bedroom house (plus study room) with a gross internal area of 114 sq.m (1,227 sq.ft) whilst retaining the existing property as a mid-terrace 3 bedroom house with a gross internal area of 106 sq.m (1,173 sq.ft).

#### Key considerations:

- > Site Area: 0.12 acres
- > Freehold house with planning permission granted for an additional house
- > Existing 3 bedroom house and garage: 1,528 sq.ft GIA
- > Proposed mid terrace 3 bedroom house: 1,173 sq.ft GIA
- > Proposed end of terrace 3 bedroom house: 1,227 sq.ft GIA
- > Popular residential location with major regeneration and redevlopment close by
- > 125m to Cheshunt Lakeside Development
- > Excellent communications via road and rail
- > 670m to Cheshunt Station (Greater Anglia / Stansted Express / London Overground Weaver Line)
- > 1.0km to A10 Great Cambridge Road

#### Area

Site Area: 486 sq.m. (5,226 sq.ft.)

| Existing and Proposed<br>Accommodation | Area sq.m. | Area sq.ft. | Description and comments                                                                                                                                                                                         |
|----------------------------------------|------------|-------------|------------------------------------------------------------------------------------------------------------------------------------------------------------------------------------------------------------------|
| Existing end of terrace house          | 142        | 1,528       | End of terrace house with 3 bedrooms,<br>large family bathroom with bath and<br>shower, two reception rooms, kitchen,<br>downstairs WC and garage.                                                               |
| Proposed mid terrace house             | 109        | 1,173       | Mid-terrace house with 3 bedrooms,<br>large reception room / dining room,<br>family bathroom, kitchen and downstairs<br>WC                                                                                       |
| Proposed end of terrace house          | 114        | 1,227       | End of terrace house with 3 bedrooms,<br>reception room / downstairs bedroom,<br>utility room, downstairs shower room<br>and WC, upstairs family bathroom large<br>open plan kitchen / living room and<br>study. |