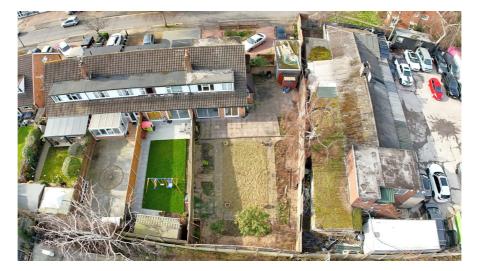

### **Property Description**

On a site of approximately 0.12 acres, the property comprises an end-of-terrace 3 bedroom family home, in need of modernisation, and detached garage with planning permission to replace the garage with a new additional dwelling.

#### Area

Site Area: 486 sq.m. (5,226 sq.ft.)

| Existing and Proposed<br>Accommodation | Area sq.m. | Area sq.ft. | Description and comments                                                                                                                                                                                         |
|----------------------------------------|------------|-------------|------------------------------------------------------------------------------------------------------------------------------------------------------------------------------------------------------------------|
| Existing end of terrace house          | 142        | 1,528       | End of terrace house with 3 bedrooms,<br>large family bathroom with bath and<br>shower, two reception rooms, kitchen,<br>downstairs WC and garage.                                                               |
| Proposed mid terrace house             | 109        | 1,173       | Mid-terrace house with 3 bedrooms,<br>large reception room / dining room,<br>family bathroom, kitchen and downstairs<br>WC                                                                                       |
| Proposed end of terrace house          | 114        | 1,227       | End of terrace house with 3 bedrooms,<br>reception room / downstairs bedroom,<br>utility room, downstairs shower room<br>and WC, upstairs family bathroom large<br>open plan kitchen / living room and<br>study. |