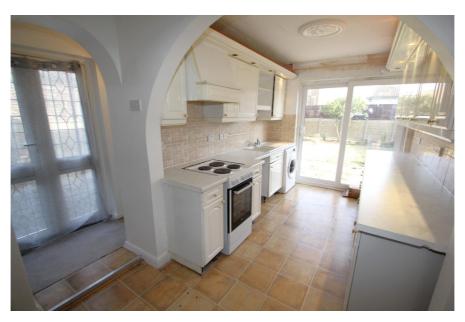

### **Property Description**

On a site of approximately 0.12 acres, the property comprises an end-of-terrace 3 bedroom family home, in need of modernisation, and detached garage with planning permission to replace the garage with a new additional dwelling.

#### Area

Site Area: 486 sq.m. (5,226 sq.ft.)

| Existing and Proposed<br>Accommodation | Area sq.m. | Area sq.ft. | Description and comments                                                                                                                                                                                         |
|----------------------------------------|------------|-------------|------------------------------------------------------------------------------------------------------------------------------------------------------------------------------------------------------------------|
| Existing end of terrace house          | 142        | 1,528       | End of terrace house with 3 bedrooms,<br>large family bathroom with bath and<br>shower, two reception rooms, kitchen,<br>downstairs WC and garage.                                                               |
| Proposed mid terrace house             | 109        | 1,173       | Mid-terrace house with 3 bedrooms,<br>large reception room / dining room,<br>family bathroom, kitchen and downstairs<br>WC                                                                                       |
| Proposed end of terrace house          | 114        | 1,227       | End of terrace house with 3 bedrooms,<br>reception room / downstairs bedroom,<br>utility room, downstairs shower room<br>and WC, upstairs family bathroom large<br>open plan kitchen / living room and<br>study. |