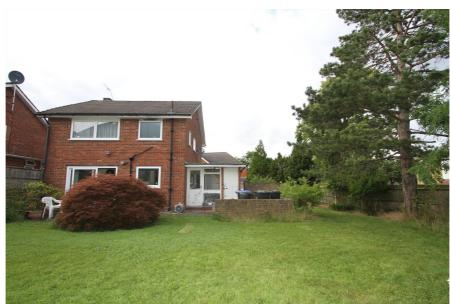

#### **Property Description**

The 0.13 acre plot measures 18.2 metres wide by 28.3 metres deep on average.

The original, unextended, steel-framed, 1960s house occupies the north-western corner of the plot. To the side of the garage is a 7.8 metre wide undeveloped garden / hardstanding area.

The south-facing garden has an average depth of 13.3 metres from the back of the house.

The house is in its original specification and features electric storage heating. It has a Gross Internal Area of 112 sq m (1,205 sq ft) including the garage and garden store.

#### **Key considerations:**

- > Rarely available 0.13 acre freehold development site
- > Detached three bedroom house of 112 sq m with potential to extend to the side/rear
- > Plot width of 18.2 metres
- > Located in one of the most attractive areas of Enfield
- > Only 400m from Enfield Chase Railway Station
- > Only 300m from restaurants and shops including Waitrose on Windmill Hill
- > Highlands School catchment area