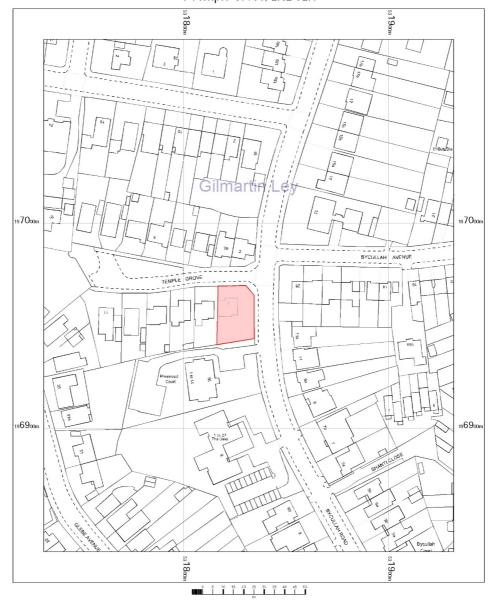

#### 1 Temple Grove, EN2 8EH

OS MasterMap 1250/2500/10000 scale Friday, July 5, 2024, ID: CM-01173747 www.centremapslive.co.uk

1:1250 scale print at A4, Centre: 531832 E, 196965 N

©Crown Copyright Ordnance Survey. Licence no. AC0000849896