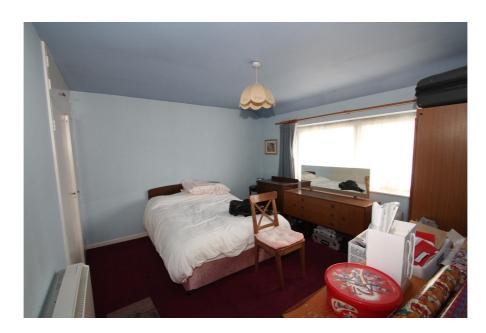

The south-facing garden has an average depth of 13.3 metres from the back of the house.

The house is in its original specification and features electric storage heating. It has a Gross Internal Area of 112 sq m (1,205 sq ft) including the garage and garden store.

#### Accommodation

Site Area: 527 sq.m. (5,671 sq.ft.)

| Floor        | Area sq.m. | Area sq.ft. | Description and comments                                                                                                     |
|--------------|------------|-------------|------------------------------------------------------------------------------------------------------------------------------|
| First floor  | 42.61      | 458         | Three bedrooms, bathroom, separate WC, airing cupboard, access to loft                                                       |
| Ground floor | 69.48      | 747         | Entrance vestibule, L-shaped open plan living area, kitchen, utility area, WC, garage and garden store (externally accessed) |