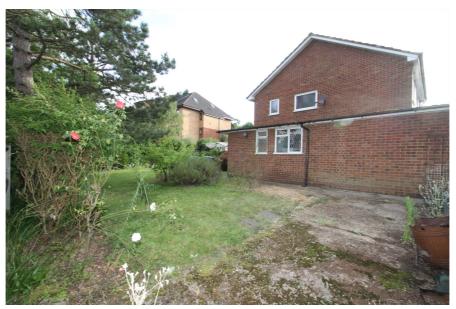

#### **Property Description**

The 0.13 acre plot measures 18.2 metres wide by 28.3 metres deep on average.

The original, unextended, steel-framed, 1960s house occupies the north-western corner of the plot. To the side of the garage is a 7.8 metre wide undeveloped garden / hardstanding area.

The south-facing garden has an average depth of 13.3 metres from the back of the house.

The house is in its original specification and features electric storage heating. It has a Gross Internal Area of 112 sq m (1,205 sq ft) including the garage and garden store.