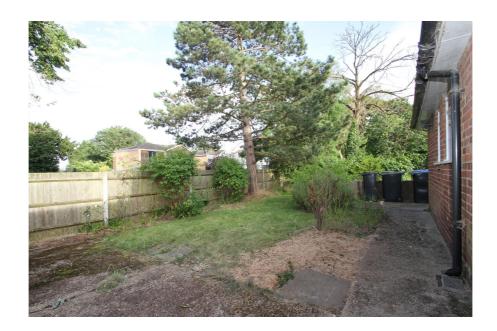

The south-facing garden has an average depth of 13.3 metres from the back of the house.

The house is in its original specification and features electric storage heating. It has a Gross Internal Area of 112 sq m (1,205 sq ft) including the garage and garden store.

A silver birch tree which was protected by a TPO and which died has been replanted with the permission of Enfield Council at the rear of the property. A Robinia tree in the south-east corner of the plot is protected by a TPO. A pine tree is also protected by a TPO - this is situated very close to the eastern boundary of the property.