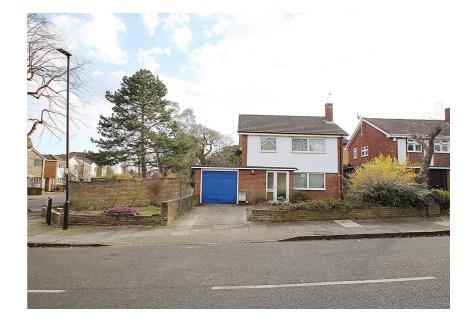

#### **Property Description**

The 0.13 acre plot measures 18.2 metres wide by 28.3 metres deep on average.

The original, unextended, steel-framed, 1960s house occupies the north-western corner of the plot. To the side of the garage is a 7.8 metre wide undeveloped garden / hardstanding area.

The south-facing garden has an average depth of 13.3 metres from the back of the house.

The house is in its original specification and features electric storage heating. It has a Gross Internal Area of 112 sq m (1,205 sq ft) including the garage and garden store.

#### **Key considerations:**

- > Rarely available 0.13 acre freehold development site
- > Detached three bedroom house of 112 sq m with potential to extend to the side/rear
- > Plot width of 18.2 metres
- > Located in one of the most attractive areas of Enfield
- > Only 400m from Enfield Chase Railway Station
- > Only 300m from restaurants and shops including Waitrose on Windmill Hill
- > Highlands School catchment area