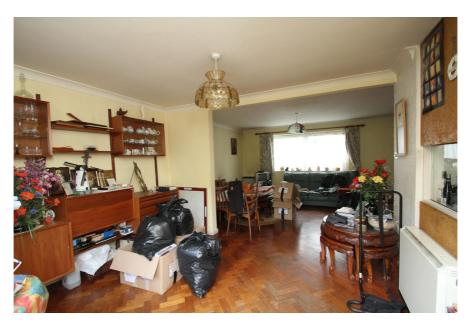

#### Accommodation

Site Area: 527 sq.m. (5,671 sq.ft.)

| Floor        | Area sq.m. | Area sq.ft. | Description and comments                                                                                                              |
|--------------|------------|-------------|---------------------------------------------------------------------------------------------------------------------------------------|
| First floor  | 42.61      | 458         | Three bedrooms, bathroom, separate<br>WC, airing cupboard, access to loft                                                             |
| Ground floor | 69.48      | 747         | Entrance vestibule, L-shaped open plan<br>living area, kitchen, utility area, WC,<br>garage and garden store (externally<br>accessed) |