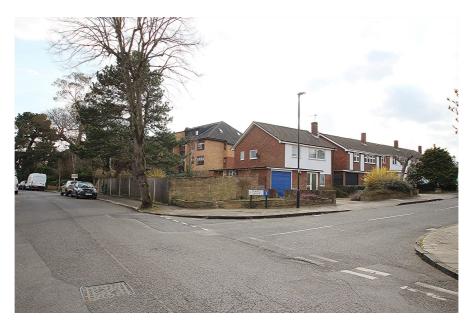

#### **Property Location**

Property Experts for North London

The subject property is situated on the corner of Temple Grove and Bycullah Road. Temple Grove is a cul-de-sac and this is one of the most attractive parts of Enfield to the east of The Ridgeway with quiet, gently curving, tree-lined roads.

This part of Enfield was developed principally in the 1960s. There has been more recent infill development opposite and at 18 Bycullah Road where additional houses have been built.

The property is very well served for public transport communications with Enfield Chase station being only 430m to the south-east. The Ridgeway which is less than 200m to the west is also a bus route.

Road communications are also excellent: Junction 24 of the M25 is a few minutes drive away via The Ridgeway.

Local shopping amenities including Waitrose and restaurants are only 300m to the south on Windmill Hill. Palace Gardens Shopping Centre is 950m to the south-east.