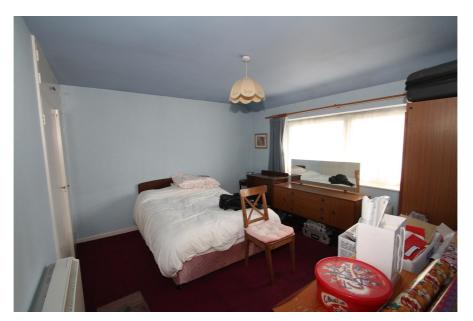

The south-facing garden has an average depth of 13.3 metres from the back of the house.

The house is in its original specification and features electric storage heating. It has a Gross Internal Area of 112 sq m (1,205 sq ft) including the garage and garden store.

#### Accommodation

Site Area: 527 sq.m. (5,671 sq.ft.)

| Floor        | Area sq.m. | Area sq.ft. | Description and comments                                                                                                              |
|--------------|------------|-------------|---------------------------------------------------------------------------------------------------------------------------------------|
| First floor  | 42.61      | 458         | Three bedrooms, bathroom, separate<br>WC, airing cupboard, access to loft                                                             |
| Ground floor | 69.48      | 747         | Entrance vestibule, L-shaped open plan<br>living area, kitchen, utility area, WC,<br>garage and garden store (externally<br>accessed) |