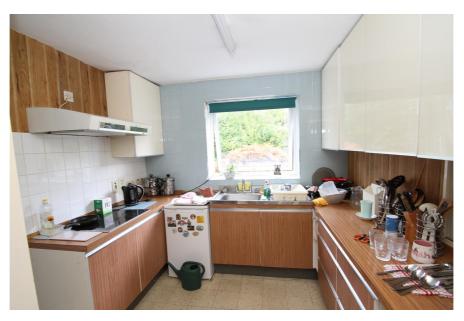

#### Accommodation

Site Area: 527 sq.m. (5,671 sq.ft.)

| Floor        | Area sq.m. | Area sq.ft. | Description and comments                                                                                                              |
|--------------|------------|-------------|---------------------------------------------------------------------------------------------------------------------------------------|
| First floor  | 42.61      | 458         | Three bedrooms, bathroom, separate<br>WC, airing cupboard, access to loft                                                             |
| Ground floor | 69.48      | 747         | Entrance vestibule, L-shaped open plan<br>living area, kitchen, utility area, WC,<br>garage and garden store (externally<br>accessed) |