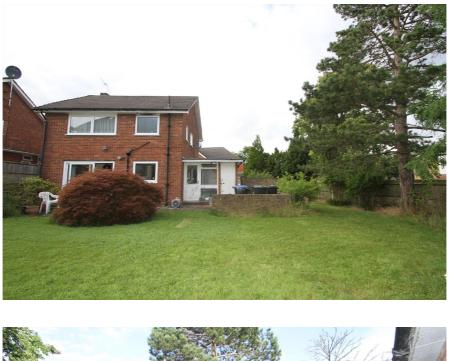

The south-facing garden has an average depth of 13.3 metres from the back of the house.

The house is in its original specification and features electric storage heating. It has a Gross Internal Area of 112 sq m (1,205 sq ft) including the garage and garden store.

A silver birch tree which was protected by a TPO and which died has been replanted with the permission of Enfield Council at the rear of the property. A Robinia tree in the south-east corner of the plot is protected by a TPO. A pine tree is also protected by a TPO - this is situated very close to the eastern boundary of the property.