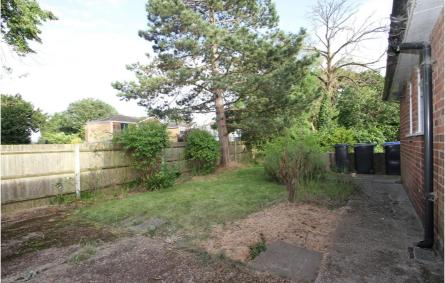

#### **Property Description**

The 0.13 acre plot measures 18.2 metres wide by 28.3 metres deep on average.

The original, unextended, steel-framed, 1960s house occupies the north-western corner of the plot. To the side of the garage is a 7.8 metre wide undeveloped garden / hardstanding area.

The south-facing garden has an average depth of 13.3 metres from the back of the house.

The house is in its original specification and features electric storage heating. It has a Gross Internal Area of 112 sq m (1,205 sq ft) including the garage and garden store.

A silver birch tree which was protected by a TPO and which died has been replanted with the permission of Enfield Council at the rear of the property. A Robinia tree in the south-east corner of the plot is protected by a TPO. A pine tree is also protected by a TPO - this is situated very close to the eastern boundary of the property.

#### Key considerations:

- > Rarely available 0.13 acre freehold development site
- > Detached three bedroom house of 112 sq m with potential to extend to the side/rear
- > Plot width of 18.2 metres
- > Located in one of the most attractive areas of Enfield
- > Only 400m from Enfield Chase Railway Station
- > Only 300m from restaurants and shops including Waitrose on Windmill Hill
- > Highlands School catchment area