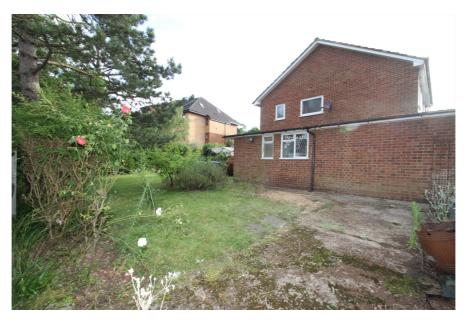

#### **Property Description**

The 0.13 acre plot measures 18.2 metres wide by 28.3 metres deep on average.

The original, unextended, steel-framed, 1960s house occupies the north-western corner of the plot. To the side of the garage is a 7.8 metre wide undeveloped garden / hardstanding area.

The south-facing garden has an average depth of 13.3 metres from the back of the house.

The house is in its original specification and features electric storage heating. It has a Gross Internal Area of 112 sq m (1,205 sq ft) including the garage and garden store.

#### Key considerations:

- > Rarely available 0.13 acre freehold development site
- > Detached three bedroom house of 112 sq m with potential to extend to the side/rear
- > Plot width of 18.2 metres
- > Located in one of the most attractive areas of Enfield
- > Only 400m from Enfield Chase Railway Station
- > Only 300m from restaurants and shops including Waitrose on Windmill Hill
- > Highlands School catchment area