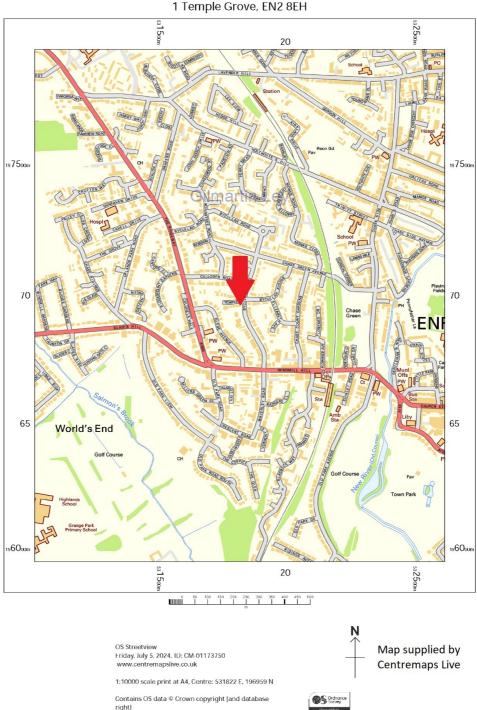

#### **Property Location**

Property Experts for North London

The subject property is situated on the corner of Temple Grove and Bycullah Road. Temple Grove is a cul-de-sac and this is one of the most attractive parts of Enfield to the east of The Ridgeway with quiet, gently curving, tree-lined roads.

This part of Enfield was developed principally in the 1960s. There has been more recent infill development opposite and at 18 Bycullah Road where additional houses have been built.

The property is very well served for public transport communications with Enfield Chase station being only 430m to the south-east. The Ridgeway which is less than 200m to the west is also a bus route.

Road communications are also excellent: Junction 24 of the M25 is a few minutes drive away via The Ridgeway.

Local shopping amenities including Waitrose and restaurants are only 300m to the south on Windmill Hill. Palace Gardens Shopping Centre is 950m to the south-east.

There is a good selection of primary and secondary schools nearby. The property is in the catchment area for Highlands Secondary School.

| Terms                   | Freehold for sale with vacant possession                                                                 |
|-------------------------|----------------------------------------------------------------------------------------------------------|
| Legal Fees:             | Each party is to bear its own legal fees                                                                 |
| Local Authority:        | London Borough of Enfield                                                                                |
| Viewings:               | By prior appointment with Gilmartin Ley, telephone 020 8882 0111                                         |
| Further information at: | https:/www.gilmartinley.co.uk/properties/32121<br>Floorplans<br>Offer Requirements Document<br>Site Plan |
| Last Updated:           | 10 Apr 2025                                                                                              |