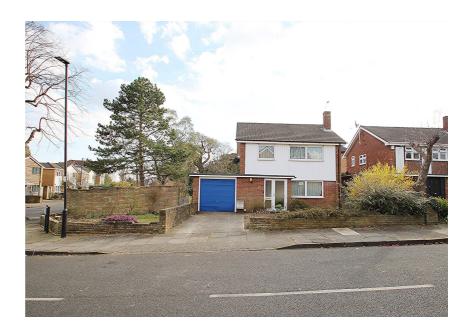

### 1 Temple Grove,

**ENFIELD, EN2 8EH** 

**Price** Guide price £625,000 subject to contract

# Freehold Detached House with Development Potential For Sale - Enfield EN2

#### **Property Description**

The 0.13 acre plot measures 18.2 metres wide by 28.3 metres deep on average.

The original, unextended, steel-framed, 1960s house occupies the north-western corner of the plot. To the side of the garage is a 7.8 metre wide undeveloped garden / hardstanding area.

The south-facing garden has an average depth of 13.3 metres from the back of the house.

The house is in its original specification and features electric storage heating. It has a Gross Internal Area of 112 sq m (1,205 sq ft) including the garage and garden store.

#### **Property Location**

Property Experts for North London

The subject property is situated on the corner of Temple Grove and Bycullah Road. Temple Grove is a cul-de-sac and this is one of the most attractive parts of Enfield to the east of The Ridgeway with quiet, gently curving, tree-lined roads.