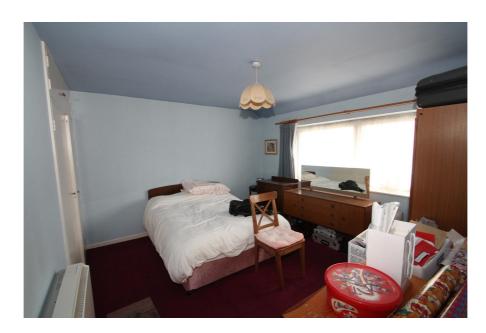

#### Accommodation

Site Area: 527 sq.m. (5,671 sq.ft.)

| Floor        | Area sq.m. | Area sq.ft. | Description and comments                                                                                                     |
|--------------|------------|-------------|------------------------------------------------------------------------------------------------------------------------------|
| First floor  | 42.61      | 458         | Three bedrooms, bathroom, separate WC, airing cupboard, access to loft                                                       |
| Ground floor | 69.48      | 747         | Entrance vestibule, L-shaped open plan living area, kitchen, utility area, WC, garage and garden store (externally accessed) |