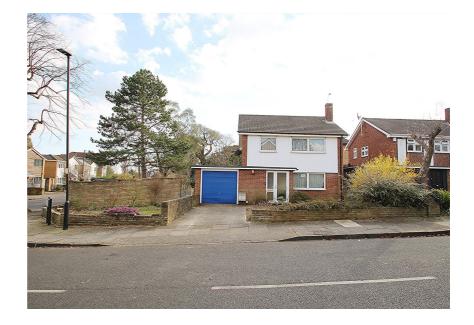

#### **Property Description**

The 0.13 acre plot measures 18.2 metres wide by 28.3 metres deep on average.

The original, unextended, steel-framed, 1960s house occupies the north-western corner of the plot. To the side of the garage is a 7.8 metre wide undeveloped garden / hardstanding area.

The south-facing garden has an average depth of 13.3 metres from the back of the house.

The house is in its original specification and features electric storage heating. It has a Gross Internal Area of 112 sq m (1,205 sq ft) including the garage and garden store.

A silver birch tree which was protected by a TPO and which died has been replanted with the permission of Enfield Council at the rear of the property. A Robinia tree in the south-east corner of the plot is protected by a TPO. A pine tree is also protected by a TPO - this is situated very close to the eastern boundary of the property.