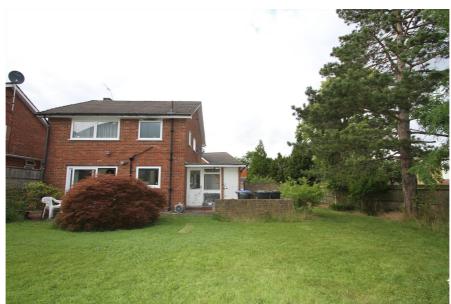

0.13 acres with potential to extend to the side and rear

#### **Property Description**

The 0.13 acre plot measures 18.2 metres wide by 28.3 metres deep on average.

The original, unextended, steel-framed, 1960s house occupies the north-western corner of the plot. To the side of the garage is a 7.8 metre wide undeveloped garden / hardstanding area.

The south-facing garden has an average depth of 13.3 metres from the back of the house.

The house is in its original specification and features electric storage heating. It has a Gross Internal Area of 112 sq m (1,205 sq ft) including the garage and garden store.

#### **Key considerations:**

- > Rarely available 0.13 acre freehold development site
- > Detached three bedroom house of 112 sq m with potential to extend to the side/rear
- > Plot width of 18.2 metres
- > Located in one of the most attractive areas of Enfield
- > Only 400m from Enfield Chase Railway Station
- > Only 300m from restaurants and shops including Waitrose on Windmill Hill
- > Highlands School catchment area