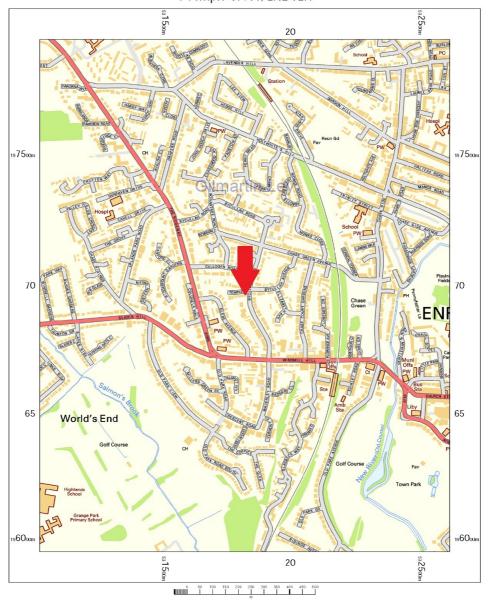

#### **Property Location**

The subject property is situated on the corner of Temple Grove and Bycullah Road. Temple Grove is a cul-de-sac and this is one of the most attractive parts of Enfield to the east of The Ridgeway with quiet, gently curving, tree-lined roads.

This part of Enfield was developed principally in the 1960s. There has been more recent infill development opposite and at 18 Bycullah Road where additional houses have been built.

The property is very well served for public transport communications with Enfield Chase station being only 430m to the south-east. The Ridgeway which is less than 200m to the west is also a bus route.

#### 1 Temple Grove, EN2 8EH

OS Streetview
Friday, July 5, 2024, ID: CM-01173750
www.centremapslive.co.uk

1:10000 scale print at A4, Centre: 531822 E, 196959 N

Contains OS data © Crown copyright [and database right]