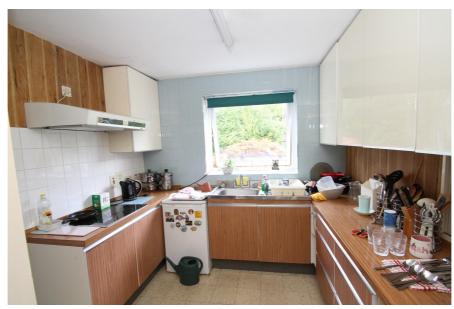

The south-facing garden has an average depth of 13.3 metres from the back of the house.

The house is in its original specification and features electric storage heating. It has a Gross Internal Area of 112 sq m (1,205 sq ft) including the garage and garden store.

#### Accommodation

Site Area: 527 sq.m. (5,671 sq.ft.)

| Floor        | Area sq.m. | Area sq.ft. | Description and comments                                                                                                     |
|--------------|------------|-------------|------------------------------------------------------------------------------------------------------------------------------|
| First floor  | 42.61      | 458         | Three bedrooms, bathroom, separate WC, airing cupboard, access to loft                                                       |
| Ground floor | 69.48      | 747         | Entrance vestibule, L-shaped open plan living area, kitchen, utility area, WC, garage and garden store (externally accessed) |