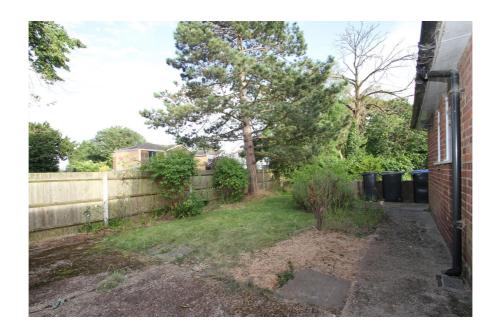

#### **Property Description**

The 0.13 acre plot measures 18.2 metres wide by 28.3 metres deep on average.

The original, unextended, steel-framed, 1960s house occupies the north-western corner of the plot. To the side of the garage is a 7.8 metre wide undeveloped garden / hardstanding area.

The south-facing garden has an average depth of 13.3 metres from the back of the house.

The house is in its original specification and features electric storage heating. It has a Gross Internal Area of 112 sq m (1,205 sq ft) including the garage and garden store.

A silver birch tree which was protected by a TPO and which died has been replanted with the permission of Enfield Council at the rear of the property. A Robinia tree in the south-east corner of the plot is protected by a TPO. A pine tree is also protected by a TPO - this is situated very close to the eastern boundary of the property.