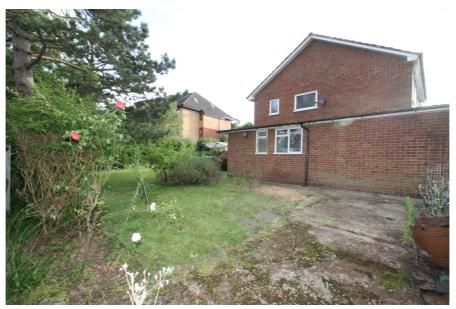

#### **Property Description**

The 0.13 acre plot measures 18.2 metres wide by 28.3 metres deep on average.

The original, unextended, steel-framed, 1960s house occupies the north-western corner of the plot. To the side of the garage is a 7.8 metre wide undeveloped garden / hardstanding area.

The south-facing garden has an average depth of 13.3 metres from the back of the house.

The house is in its original specification and features electric storage heating. It has a Gross Internal Area of 112 sq m (1,205 sq ft) including the garage and garden store.

A silver birch tree which was protected by a TPO and which died has been replanted with the permission of Enfield Council at the rear of the property. A Robinia tree in the south-east corner of the plot is protected by a TPO. A pine tree is also protected by a TPO - this is situated very close to the eastern boundary of the property.