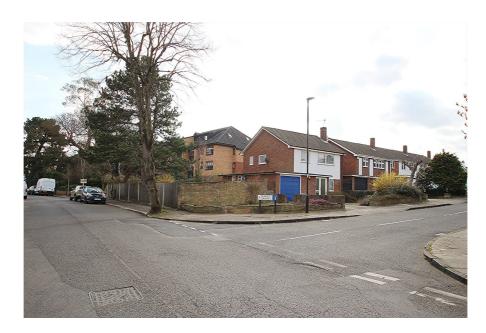

#### **Property Location**

The subject property is situated on the corner of Temple Grove and Bycullah Road. Temple Grove is a cul-de-sac and this is one of the most attractive parts of Enfield to the east of The Ridgeway with quiet, gently curving, tree-lined roads.

This part of Enfield was developed principally in the 1960s. There has been more recent infill development opposite and at 18 Bycullah Road where additional houses have been built.

The property is very well served for public transport communications with Enfield Chase station being only 430m to the south-east. The Ridgeway which is less than 200m to the west is also a bus route.