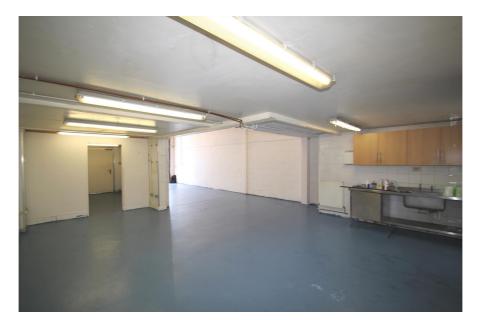

#### **Property Description**

The property comprises a 1,679 sq ft mid terraced, modern steel portal frame warehouse with an eaves height of 4.55m rising to an apex of 4.92m.

The ground floor of the property provides warehouse accommodation, kitchenette and WC, while the mezzanine level provides office accommodation and an additional WC. Loading to the unit is via an electric roller shutter door.

The property is serviced by a generous forecourt yard, which has 4 marked car parking spaces. The container on the forecourt occupies 3 of the parking spaces and is currently used as storage but has historically has been used as a refrigerated unit / cold store.