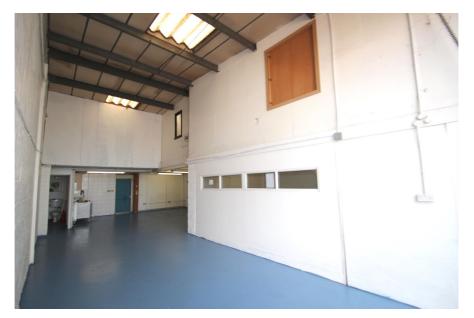

#### **Property Description**

The property comprises a 1,679 sq ft mid terraced, modern steel portal frame warehouse with an eaves height of 4.55m rising to an apex of 4.92m.

The ground floor of the property provides warehouse accommodation, kitchenette and WC, while the mezzanine level provides office accommodation and an additional WC. Loading to the unit is via an electric roller shutter door.

#### Key considerations:

- > Highly desirable and strategic industrial location
- > Warehouse available on new lease
- > Gross Internal Area: 156 sq.m. (1,679 sq.ft.)
- > Forecourt loading with parking for 4 cars
- > Eaves height: 4.55m, rising to an apex of 4.92m
- > Electric roller shutter (3.01 m x 4.03 m)
- > Additional storage container included on request
- > Excellent communications via road and rail
- > 350m to Ponders End Station (Greater Anglia) with a 20 minute travel time to London Liverpool Street

### Accommodation

Gross Internal Area: 156 sq.m. (1,679 sq.ft.)

| Unit                       | Area sq.m. | Area sq.ft. | Description and comments     |
|----------------------------|------------|-------------|------------------------------|
| Mezzanine                  | 60.24      | 648         |                              |
| Ground floor               | 95.83      | 1,031       |                              |
| External storage container | 17.31      | 186         | In addition to warehouse GIA |