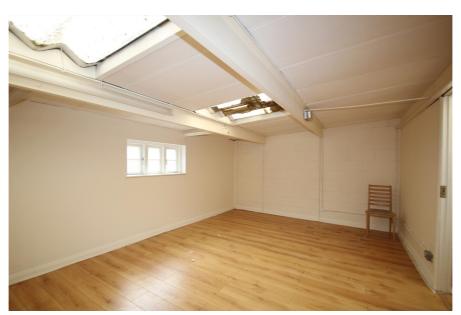

#### **Property Description**

The property comprises a 1,679 sq ft mid terraced, modern steel portal frame warehouse with an eaves height of 4.55m rising to an apex of 4.92m.

The ground floor of the property provides warehouse accommodation, kitchenette and WC, while the mezzanine level provides office accommodation and an additional WC. Loading to the unit is via an electric roller shutter door.

### Accommodation

Gross Internal Area: 156 sq.m. (1,679 sq.ft.)

| Unit                       | Area sq.m. | Area sq.ft. | Description and comments     |
|----------------------------|------------|-------------|------------------------------|
| Mezzanine                  | 60.24      | 648         |                              |
| Ground floor               | 95.83      | 1,031       |                              |
| External storage container | 17.31      | 186         | In addition to warehouse GIA |