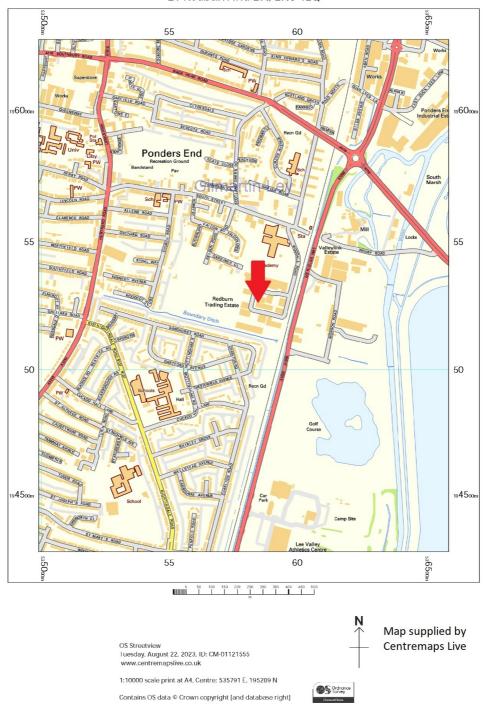

#### **Property Location**

Redburn Industrial Estate is situated on Woodall Road, accessed from the eastern end of South Street. Ponders End has seen some significant regeneration in recent times. Approximately 750m to the north-west, the development of the Electric Quarter on Ponders End High Street featured 167 new homes and over 1,000 square metres of commercial and community space.

The property is situated within a predominantly industrial area with excellent road communications, being less than 0.25 miles from the roundabout at which Mollison Avenue, Meridian Way (A1055) and Lea Valley Road (A110) intersect. The Great Cambridge Road (A10) is 1 mile to the west of the property and The M25 Motorway (Junction 25) lies approximately 3 miles to the north.

Ponders End Railway Station (Greater Anglia) is situated 350m to the north of the property, which provides regular services to London Liverpool Street with a travel time of circa 20 minutes. Numerous bus services also run in the vicinity.