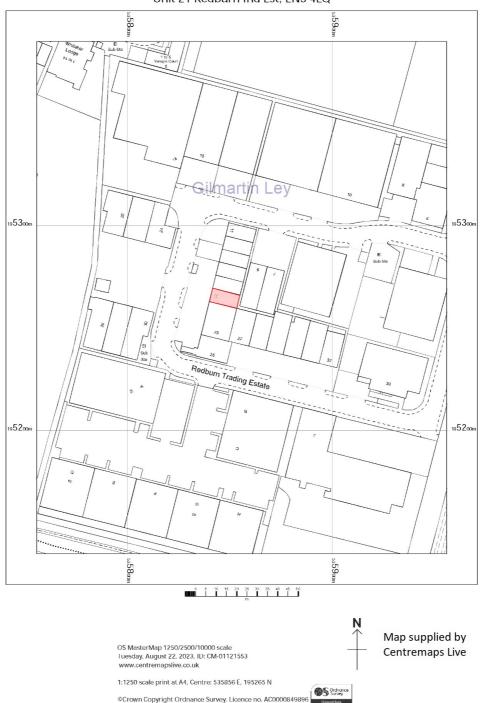

#### **Property Location**

Redburn Industrial Estate is situated on Woodall Road, accessed from the eastern end of South Street. Ponders End has seen some significant regeneration in recent times. Approximately 750m to the north-west, the development of the Electric Quarter on Ponders End High Street featured 167 new homes and over 1,000 square metres of commercial and community space.

The property is situated within a predominantly industrial area with excellent road communications, being less than 0.25 miles from the roundabout at which Mollison Avenue, Meridian Way (A1055) and Lea Valley Road (A110) intersect. The Great Cambridge Road (A10) is 1 mile to the west of the property and The M25 Motorway (Junction 25) lies approximately 3 miles to the north.