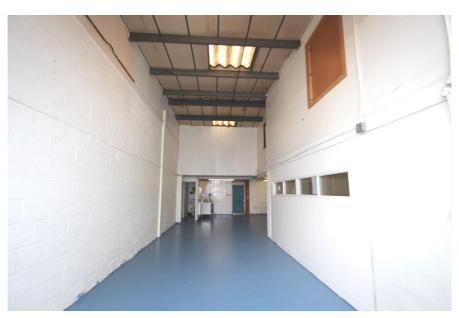

#### **Property Description**

The property comprises a 1,679 sq ft mid terraced, modern steel portal frame warehouse with an eaves height of 4.55m rising to an apex of 4.92m.

The ground floor of the property provides warehouse accommodation, kitchenette and WC, while the mezzanine level provides office accommodation and an additional WC. Loading to the unit is via an electric roller shutter door.

#### Key considerations:

- > Highly desirable and strategic industrial location
- > Warehouse available on new lease
- > Gross Internal Area: 156 sq.m. (1,679 sq.ft.)
- > Forecourt loading with parking for 4 cars
- > Eaves height: 4.55m, rising to an apex of 4.92m
- > Electric roller shutter (3.01 m x 4.03 m)
- > Additional storage container included on request
- > Excellent communications via road and rail
- > 350m to Ponders End Station (Greater Anglia) with a 20 minute travel time to London Liverpool Street