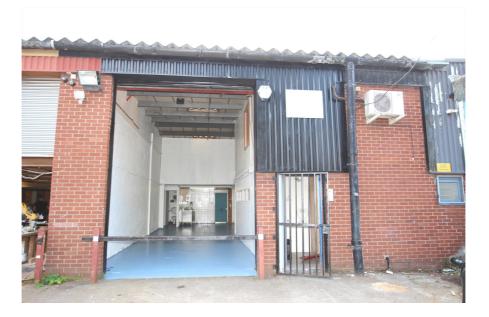

#### **Property Description**

The property comprises a 1,679 sq ft mid terraced, modern steel portal frame warehouse with an eaves height of 4.55m rising to an apex of 4.92m.

The ground floor of the property provides warehouse accommodation, kitchenette and WC, while the mezzanine level provides office accommodation and an additional WC. Loading to the unit is via an electric roller shutter door.

The property is serviced by a generous forecourt yard, which has 4 marked car parking spaces. The container on the forecourt occupies 3 of the parking spaces and is currently used as storage but has historically has been used as a refrigerated unit / cold store.