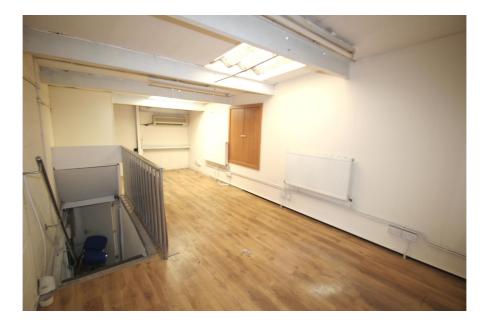

#### **Property Description**

The property comprises a 1,679 sq ft mid terraced, modern steel portal frame warehouse with an eaves height of 4.55m rising to an apex of 4.92m.

The ground floor of the property provides warehouse accommodation, kitchenette and WC, while the mezzanine level provides office accommodation and an additional WC. Loading to the unit is via an electric roller shutter door.

### Accommodation

Gross Internal Area: 156 sq.m. (1,679 sq.ft.)

| Unit                       | Area sq.m. | Area sq.ft. | Description and comments     |
|----------------------------|------------|-------------|------------------------------|
| Mezzanine                  | 60.24      | 648         |                              |
| Ground floor               | 95.83      | 1,031       |                              |
| External storage container | 17.31      | 186         | In addition to warehouse GIA |