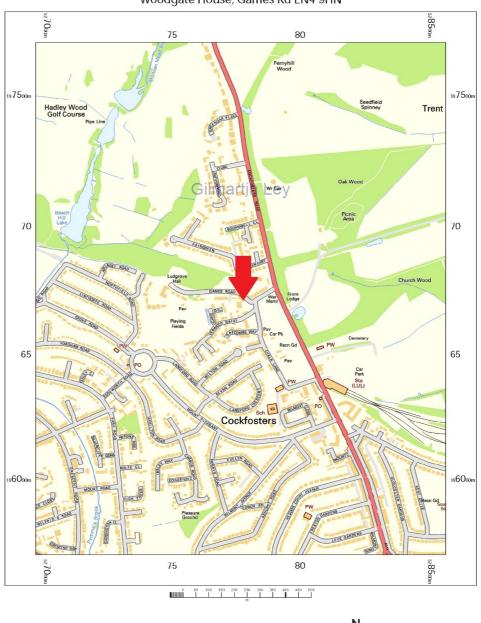

# **Property Location**

The property is located in the affluent north London suburb of Cockfosters just south of Hadley Wood and west of Trent Park, situated at the eastern end of Games Road, close to the intersection with Chalk Lane, a turning off the A111 Cockfosters Road.

Cockfosters Road is a busy and affluent thoroughfare with a host of cafes, restaurants, pubs and independent retailers. Trent Country Park provides 413 acres of woodland, lakes and meadows within 300m of the property.

The location benefits also from excellent road and rail transport communications. Cockfosters London Underground Station (Piccadilly Line) is less than 0.5 kilometres (0.3 miles) to the south east, providing services into King's Cross & St Pancras International Station, with a journey time of 26 minutes. Junction 24 of the M25 is circa 3.5 kilometres (2.2 miles) to the north of the property.