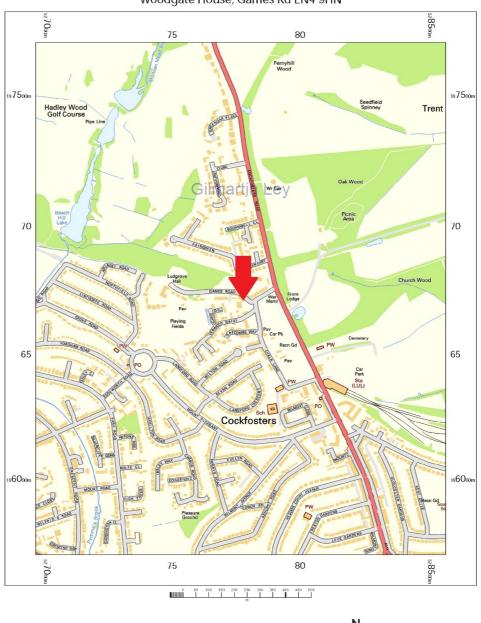

# **Property Location**

The property is located in the affluent north London suburb of Cockfosters just south of Hadley Wood and west of Trent Park, situated at the eastern end of Games Road, close to the intersection with Chalk Lane, a turning off the A111 Cockfosters Road.

Cockfosters Road is a busy and affluent thoroughfare with a host of cafes, restaurants, pubs and independent retailers. Trent Country Park provides 413 acres of woodland, lakes and meadows within 300m of the property.

The location benefits also from excellent road and rail transport communications. Cockfosters London Underground Station (Piccadilly Line) is less than 0.5 kilometres (0.3 miles) to the south east, providing services into King's Cross & St Pancras International Station, with a journey time of 26 minutes. Junction 24 of the M25 is circa 3.5 kilometres (2.2 miles) to the north of the property.

# Woodgate House, Games Rd EN4 9HN

OS Streetview
Wednesday, April 10, 2024, ID: CM-01159245
www.centremapslive.co.uk

1:10000 scale print at A4, Centre: 527768 E, 196716 N

Contains OS data © Crown copyright [and database right]