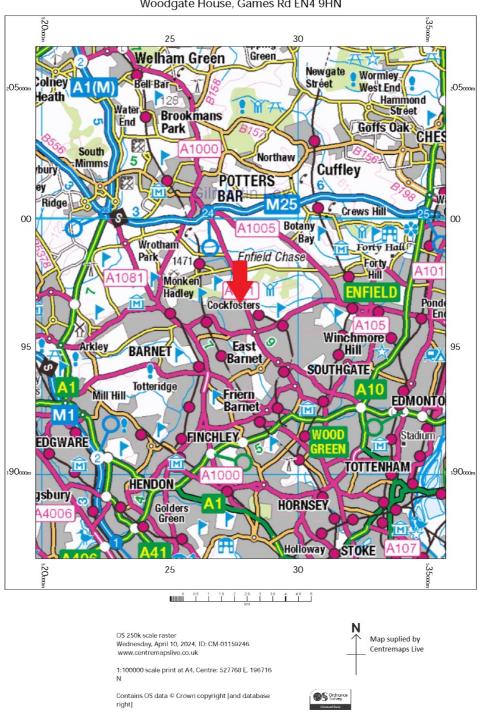

# **Property Location**

The property is located in the affluent north London suburb of Cockfosters just south of Hadley Wood and west of Trent Park, situated at the eastern end of Games Road, close to the intersection with Chalk Lane, a turning off the A111 Cockfosters Road.

The location benefits also from excellent road and rail transport communications. Cockfosters London Underground Station (Piccadilly Line) is less than 0.5 kilometres (0.3 miles) to the south east, providing services into King's Cross & St Pancras International Station, with a journey time of 26 minutes. Junction 24 of the M25 is circa 3.5 kilometres (2.2 miles) to the north of the property.