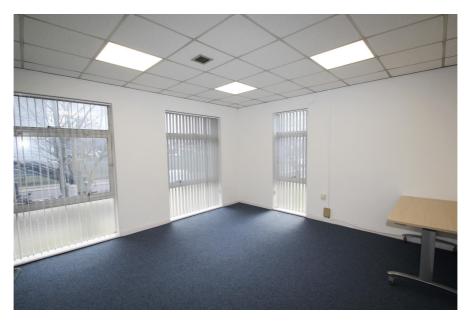

#### Rent

£32,250 per annum (approx. £2,688 monthly) subject to contract

The property comprises predominantly open plan office accommodation, ground floor entrance lobby and WC facilities.

The office features a large open plan office area, with six partitioned private office/meeting rooms, separate kitchen, store room, plant room and entrance lobby. The space benefits from excellent natural light having dual aspect fenestration, suspended ceiling with LED lighting and perimeter data and plug sockets.

#### **Key considerations:**

- > Excellent value office space available on flexible terms
- > Net Internal Area: 272.13 sq.m (2,929sq.ft)
- > Generous parking: 8 spaces
- > Situated in the heart of Brimsdown, North London's primary industrial / business location
- > Excellent communications via road and rail
- > Less than 0.5 miles from both Brimsdown and Ponders End Rail Stations
- > Approximately 2.5 miles from both the North Circular Road (A406) and the M25