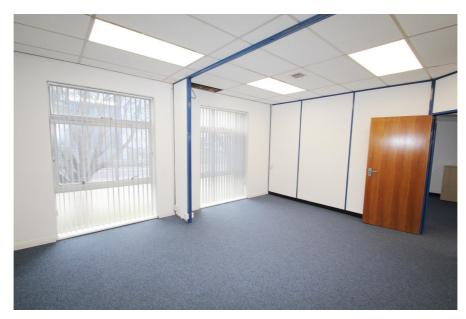

#### Rent

£32,250 per annum (approx. £2,688 monthly) subject to contract

The property comprises predominantly open plan office accommodation, ground floor entrance lobby and WC facilities.

The office features a large open plan office area, with six partitioned private office/meeting rooms, separate kitchen, store room, plant room and entrance lobby. The space benefits from excellent natural light having dual aspect fenestration, suspended ceiling with LED lighting and perimeter data and plug sockets.

#### **Key considerations:**

- > Excellent value office space available on flexible terms
- > Net Internal Area: 272.13 sq.m (2,929sq.ft)
- > Generous parking: 8 spaces
- > Situated in the heart of Brimsdown, North London's primary industrial / business location
- > Excellent communications via road and rail
- > Less than 0.5 miles from both Brimsdown and Ponders End Rail Stations
- > Approximately 2.5 miles from both the North Circular Road (A406) and the M25