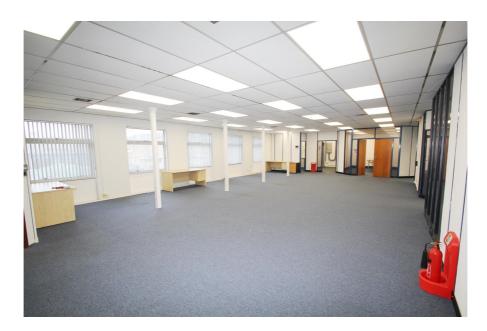

#### Rent

£32,250 per annum (approx. £2,688 monthly) subject to contract

The property comprises predominantly open plan office accommodation, ground floor entrance lobby and WC facilities.

The office features a large open plan office area, with six partitioned private office/meeting rooms, separate kitchen, store room, plant room and entrance lobby. The space benefits from excellent natural light having dual aspect fenestration, suspended ceiling with LED lighting and perimeter data and plug sockets.

#### **Key considerations:**

- > Excellent value office space available on flexible terms
- > Net Internal Area: 272.13 sq.m (2,929sq.ft)
- > Generous parking: 8 spaces
- > Situated in the heart of Brimsdown, North London's primary industrial / business location
- > Excellent communications via road and rail
- > Less than 0.5 miles from both Brimsdown and Ponders End Rail Stations
- > Approximately 2.5 miles from both the North Circular Road (A406) and the M25

#### Accommodation

Net Internal Area: 272 sq.m. (2,929 sq.ft.)

| First Floor Office | Area sq.m. | Area sq.ft. | Description and comments                                                   |
|--------------------|------------|-------------|----------------------------------------------------------------------------|
| Office             | 272.13     | 2,929       | First floor offices with private ground floor entrance, kitchen and WCs at |
|                    |            |             | parking for 8 vehicles.                                                    |