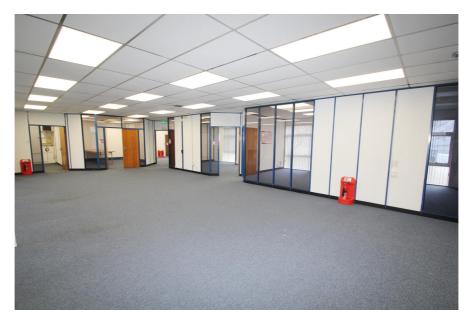

#### Rent

£32,250 per annum (approx. £2,688 monthly) subject to contract

The property comprises predominantly open plan office accommodation, ground floor entrance lobby and WC facilities.

The office features a large open plan office area, with six partitioned private office/meeting rooms, separate kitchen, store room, plant room and entrance lobby. The space benefits from excellent natural light having dual aspect fenestration, suspended ceiling with LED lighting and perimeter data and plug sockets.

#### Accommodation

Net Internal Area: 272 sq.m. (2,929 sq.ft.)

| First Floor Office | Area sq.m. | Area sq.ft. | Description and comments                                                   |
|--------------------|------------|-------------|----------------------------------------------------------------------------|
| Office             | 272.13     | 2,929       | First floor offices with private ground floor entrance, kitchen and WCs at |
|                    |            |             | parking for 8 vehicles.                                                    |