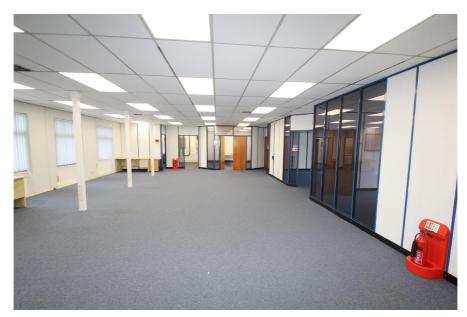

#### Rent

£32,250 per annum (approx. £2,688 monthly) subject to contract

The property comprises predominantly open plan office accommodation, ground floor entrance lobby and WC facilities.

The office features a large open plan office area, with six partitioned private office/meeting rooms, separate kitchen, store room, plant room and entrance lobby. The space benefits from excellent natural light having dual aspect fenestration, suspended ceiling with LED lighting and perimeter data and plug sockets.

#### **Key considerations:**

- > Excellent value office space available on flexible terms
- > Net Internal Area: 272.13 sq.m (2,929sq.ft)
- > Generous parking: 8 spaces
- > Situated in the heart of Brimsdown, North London's primary industrial / business location
- > Excellent communications via road and rail
- > Less than 0.5 miles from both Brimsdown and Ponders End Rail Stations
- > Approximately 2.5 miles from both the North Circular Road (A406) and the M25

#### Accommodation

Net Internal Area: 272 sq.m. (2,929 sq.ft.)

| First Floor Office | Area sq.m. | Area sq.ft. | Description and comments                                                   |
|--------------------|------------|-------------|----------------------------------------------------------------------------|
| Office             | 272.13     | 2,929       | First floor offices with private ground floor entrance, kitchen and WCs at |
|                    |            |             | parking for 8 vehicles.                                                    |