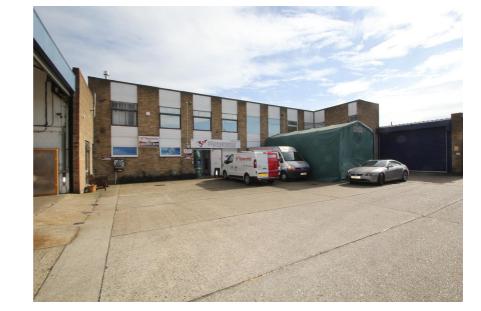

Externally, the office will come with the right to use 8 parking spaces in proximity to the building.

#### **Property Location**

The property is located on the east side of Aden Road, north of its intersection with Duck Lees Lane in the established and strategic industrial area of Brimsdown. Enfield.

Occupiers in the immediate vicinity include The Range, Howdens, Beavertown Brewery, Tooled-Up.com, GSF Car Parts, Edmundson Electrical, BP petrol garage (incorporating M&S Simply Food and Wild Bean Cafe), as well as a number of industrial and warehouse occupiers, manufacturers, self storage operators and trade counters.