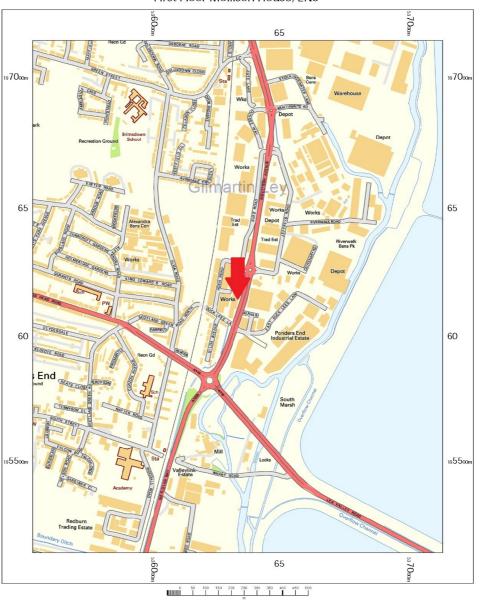

#### **Property Location**

The property is located on the east side of Aden Road, north of its intersection with Duck Lees Lane in the established and strategic industrial area of Brimsdown. Enfield.

Occupiers in the immediate vicinity include The Range, Howdens, Beavertown Brewery, Tooled-Up.com, GSF Car Parts, Edmundson Electrical, BP petrol garage (incorporating M&S Simply Food and Wild Bean Cafe), as well as a number of industrial and warehouse occupiers, manufacturers, self storage operators and trade counters.

Being located just off Mollison Avenue, which is a main arterial road that connects to the North Circular Road (A406) circa 4.2 km (2.6 miles) to the south and Junction 25 of the M25, circa 4.0 km (2.5 miles) to the north, this property is well located for businesses serving North London and the wider Greater London area.

#### First Floor Mollison House, EN3

OS Streetview
Hursday, March 28, 2024, ID: CM-01157426
www.centremapslive.co.uk

1:10000 scale print at A4, Centre: 536338 E, 196153 N

Contains OS data © Crown copyright [and database right]