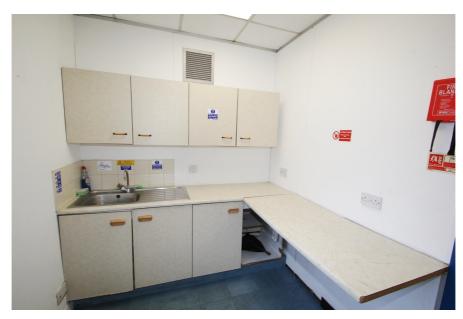

#### Rent

£32,250 per annum (approx. £2,688 monthly) subject to contract

The property comprises predominantly open plan office accommodation, ground floor entrance lobby and WC facilities.

The office features a large open plan office area, with six partitioned private office/meeting rooms, separate kitchen, store room, plant room and entrance lobby. The space benefits from excellent natural light having dual aspect fenestration, suspended ceiling with LED lighting and perimeter data and plug sockets.