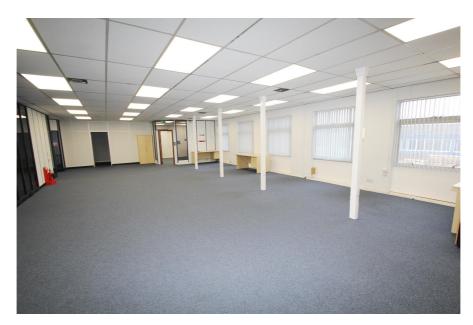

#### Rent

£32,250 per annum (approx. £2,688 monthly) subject to contract

The property comprises predominantly open plan office accommodation, ground floor entrance lobby and WC facilities.

The office features a large open plan office area, with six partitioned private office/meeting rooms, separate kitchen, store room, plant room and entrance lobby. The space benefits from excellent natural light having dual aspect fenestration, suspended ceiling with LED lighting and perimeter data and plug sockets.

#### Accommodation

Net Internal Area: 272 sq.m. (2,929 sq.ft.)

| First Floor Office | Area sq.m. | Area sq.ft. | Description and comments                                                   |
|--------------------|------------|-------------|----------------------------------------------------------------------------|
| Office             | 272.13     | 2,929       | First floor offices with private ground floor entrance, kitchen and WCs at |
|                    |            |             | parking for 8 vehicles.                                                    |