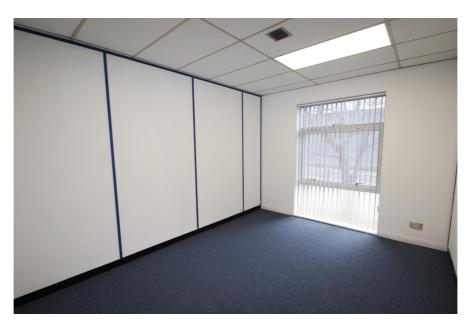

#### Rent

£32,250 per annum (approx. £2,688 monthly) subject to contract

The property comprises predominantly open plan office accommodation, ground floor entrance lobby and WC facilities.

The office features a large open plan office area, with six partitioned private office/meeting rooms, separate kitchen, store room, plant room and entrance lobby. The space benefits from excellent natural light having dual aspect fenestration, suspended ceiling with LED lighting and perimeter data and plug sockets.