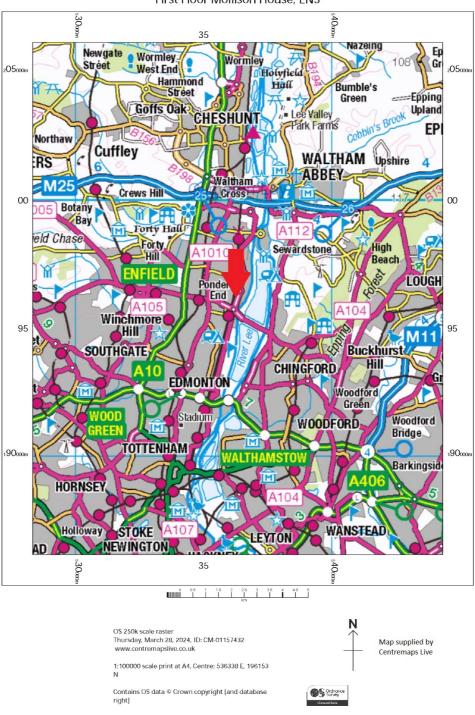

Being located just off Mollison Avenue, which is a main arterial road that connects to the North Circular Road (A406) circa 4.2 km (2.6 miles) to the south and Junction 25 of the M25, circa 4.0 km (2.5 miles) to the north, this property is well located for businesses serving North London and the wider Greater London area.