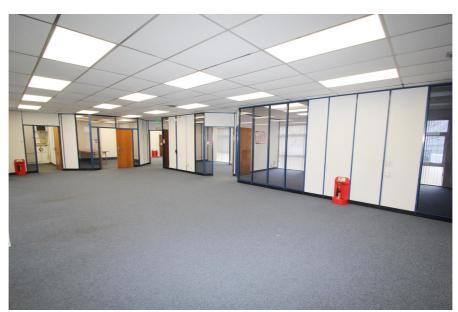

### **Property Description**

The office features a large open plan office area, with six partitioned private office/meeting rooms, separate kitchen, store room, plant room and entrance lobby. The space benefits from excellent natural light having dual aspect fenestration, suspended ceiling with LED lighting and perimeter data and plug sockets.