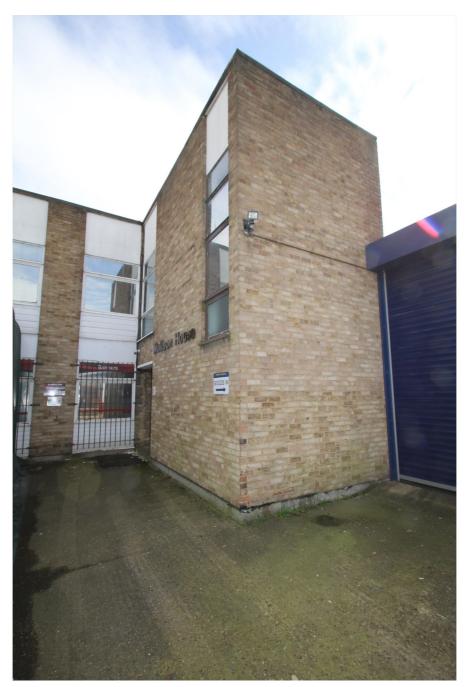

#### **Property Location**

The property is located on the east side of Aden Road, north of its intersection with Duck Lees Lane in the established and strategic industrial area of Brimsdown, Enfield.

Occupiers in the immediate vicinity include The Range, Howdens, Beavertown Brewery, Tooled-Up.com, GSF Car Parts, Edmundson Electrical, BP petrol garage (incorporating M&S Simply Food and Wild Bean Cafe), as well as a number of industrial and warehouse occupiers, manufacturers, self storage operators and trade counters.

Being located just off Mollison Avenue, which is a main arterial road that connects to the North Circular Road (A406) circa 4.2 km (2.6 miles) to the south and Junction 25 of the M25, circa 4.0 km (2.5 miles) to the north, this property is well located for businesses serving North London and the wider Greater London area.