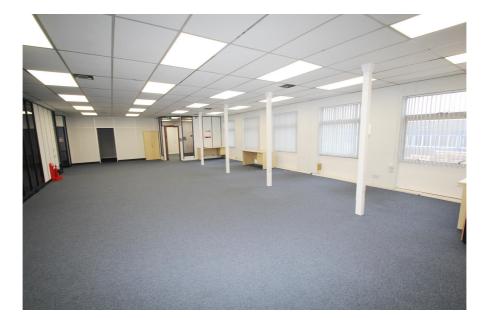

### **Property Description**

The office features a large open plan office area, with six partitioned private office/meeting rooms, separate kitchen, store room, plant room and entrance lobby. The space benefits from excellent natural light having dual aspect fenestration, suspended ceiling with LED lighting and perimeter data and plug sockets.

#### Key considerations:

- > Excellent value office space available on flexible terms
- > Net Internal Area: 272.13 sq.m (2,929sq.ft)
- > Generous parking: 8 spaces
- > Situated in the heart of Brimsdown, North London's primary industrial / business location
- > Excellent communications via road and rail
- > Less than 0.5 miles from both Brimsdown and Ponders End Rail Stations
- > Approximately 2.5 miles from both the North Circular Road (A406) and the M25