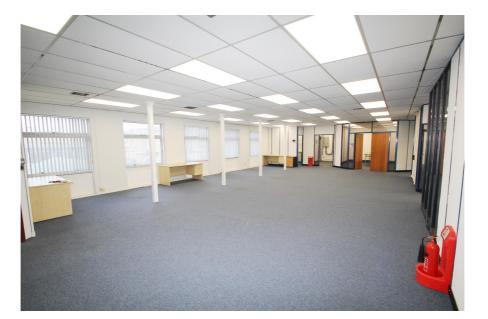

### **Property Description**

The office features a large open plan office area, with six partitioned private office/meeting rooms, separate kitchen, store room, plant room and entrance lobby. The space benefits from excellent natural light having dual aspect fenestration, suspended ceiling with LED lighting and perimeter data and plug sockets.