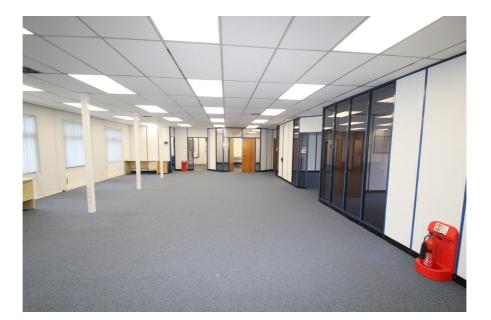

### **Property Description**

The office features a large open plan office area, with six partitioned private office/meeting rooms, separate kitchen, store room, plant room and entrance lobby. The space benefits from excellent natural light having dual aspect fenestration, suspended ceiling with LED lighting and perimeter data and plug sockets.

#### Key considerations:

- > Excellent value office space available on flexible terms
- > Net Internal Area: 272.13 sq.m (2,929sq.ft)
- > Generous parking: 8 spaces
- > Situated in the heart of Brimsdown, North London's primary industrial / business location
- > Excellent communications via road and rail
- > Less than 0.5 miles from both Brimsdown and Ponders End Rail Stations
- > Approximately 2.5 miles from both the North Circular Road (A406) and the M25