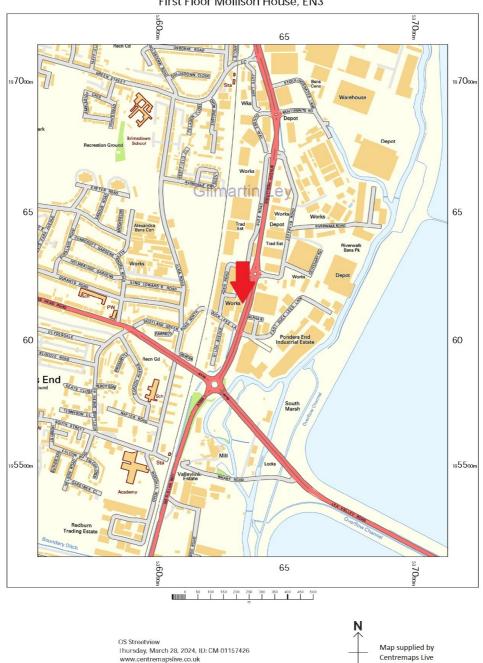

#### **Property Location**

The property is located on the east side of Aden Road, north of its intersection with Duck Lees Lane in the established and strategic industrial area of Brimsdown, Enfield.

Occupiers in the immediate vicinity include The Range, Howdens, Beavertown Brewery, Tooled-Up.com, GSF Car Parts, Edmundson Electrical, BP petrol garage (incorporating M&S Simply Food and Wild Bean Cafe), as well as a number of industrial and warehouse occupiers, manufacturers, self storage operators and trade counters.

Being located just off Mollison Avenue, which is a main arterial road that connects to the North Circular Road (A406) circa 4.2 km (2.6 miles) to the south and Junction 25 of the M25, circa 4.0 km (2.5 miles) to the north, this property is well located for businesses serving North London and the wider Greater London area.