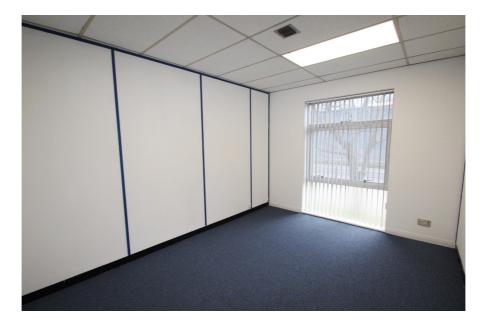

### **Property Description**

The office features a large open plan office area, with six partitioned private office/meeting rooms, separate kitchen, store room, plant room and entrance lobby. The space benefits from excellent natural light having dual aspect fenestration, suspended ceiling with LED lighting and perimeter data and plug sockets.

### Accommodation

Net Internal Area: 272 sq.m. (2,929 sq.ft.)

| First Floor Office | Area sq.m. | Area sq.ft. | Description and comments                                                                                 |  |
|--------------------|------------|-------------|----------------------------------------------------------------------------------------------------------|--|
| Office             | 272.13     | 2,929       | First floor offices with private ground<br>floor entrance, kitchen and WCs at<br>parking for 8 vehicles. |  |