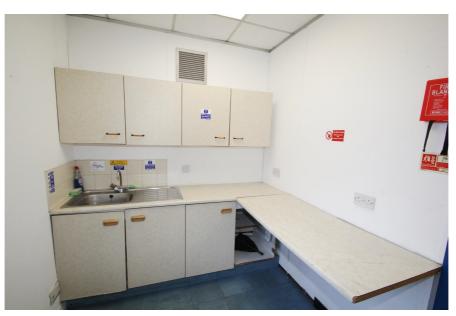

### **Property Description**

The office features a large open plan office area, with six partitioned private office/meeting rooms, separate kitchen, store room, plant room and entrance lobby. The space benefits from excellent natural light having dual aspect fenestration, suspended ceiling with LED lighting and perimeter data and plug sockets.

### Accommodation

Net Internal Area: 272 sq.m. (2,929 sq.ft.)

| First Floor Office | Area sq.m. | Area sq.ft. | Description and comments                                                                                 |  |
|--------------------|------------|-------------|----------------------------------------------------------------------------------------------------------|--|
| Office             | 272.13     | 2,929       | First floor offices with private ground<br>floor entrance, kitchen and WCs at<br>parking for 8 vehicles. |  |