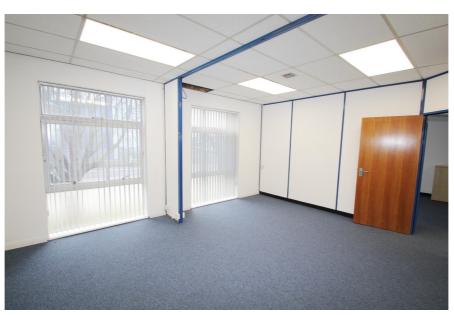

### **Property Description**

The office features a large open plan office area, with six partitioned private office/meeting rooms, separate kitchen, store room, plant room and entrance lobby. The space benefits from excellent natural light having dual aspect fenestration, suspended ceiling with LED lighting and perimeter data and plug sockets.

#### Key considerations:

- > Excellent value office space available on flexible terms
- > Net Internal Area: 272.13 sq.m (2,929sq.ft)
- > Generous parking: 8 spaces
- > Situated in the heart of Brimsdown, North London's primary industrial / business location
- > Excellent communications via road and rail
- > Less than 0.5 miles from both Brimsdown and Ponders End Rail Stations
- > Approximately 2.5 miles from both the North Circular Road (A406) and the M25