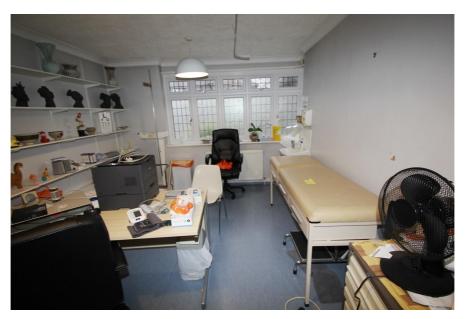

#### **Property Description**

The property comprises a semi detached former residential house which has been extended and converted for use as a general medical practitioner's surgery, arranged over ground and first floors.

The planning decision notice dated 13.12.85 and with reference no.TP85/1758 also permits the use of the property as a private dwelling house. A copy of the decision notice is available to download.

The ground floor is currently configured as reception area/office with staff kitchenette, hallway, waiting room, 2 x treatment rooms and WC with shower. The first floor has an additional 3 x office / consultation rooms and WC.

#### Accommodation

Gross Internal Area: 138 sq.m. (1,486 sq.ft.)

| Level        | Area sq.m. | Area sq.ft. | Description and comments                                                                |
|--------------|------------|-------------|-----------------------------------------------------------------------------------------|
| Ground floor | 88.14      | 948         | Reception area / office, hallway, waiting room, 2 x treatment rooms and WC with shower. |
| First floor  | 49.97      | 537         | 3 x office / consultation rooms and WC.                                                 |