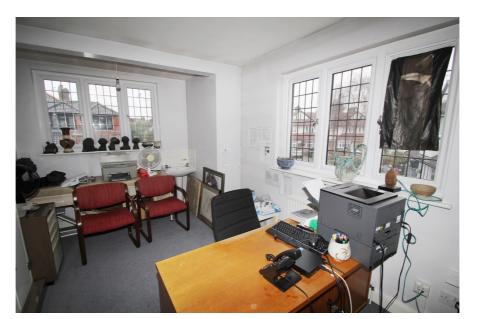

#### **Property Description**

The property comprises a semi detached former residential house which has been extended and converted for use as a general medical practitioner's surgery, arranged over ground and first floors.

The planning decision notice dated 13.12.85 and with reference no.TP85/1758 also permits the use of the property as a private dwelling house. A copy of the decision notice is available to download.

The ground floor is currently configured as reception area/office with staff kitchenette, hallway, waiting room, 2 x treatment rooms and WC with shower. The first floor has an additional 3 x office / consultation rooms and WC.

#### Accommodation

Gross Internal Area: 138 sq.m. (1,486 sq.ft.)

| Level        | Area sq.m. | Area sq.ft. | Description and comments                                                                |
|--------------|------------|-------------|-----------------------------------------------------------------------------------------|
| Ground floor | 88.14      | 948         | Reception area / office, hallway, waiting room, 2 x treatment rooms and WC with shower. |
| First floor  | 49.97      | 537         | 3 x office / consultation rooms and WC.                                                 |