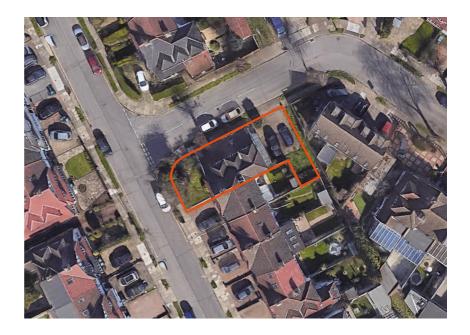

#### **Property Location**

The property is located on the corner of Melbourne Way and Haileybury Avenue, situated in an attractive, predominantly residential location 1.2 kilometres (0.75 miles) from Enfield Town Centre.

Externally, there is off street parking for approximately 4 cars in the area immediately adjacent to the flank wall to the east of the property, accessed via a dropped kerb from Haileybury Avenue. There is an additional area of land immediately adjacent & to the rear of 27 Melbourne Way and a front garden to the west on Melbourne Way.