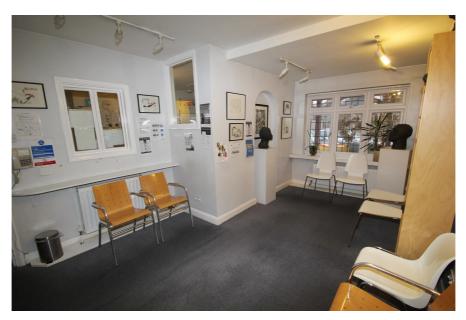

The planning decision notice dated 13.12.85 and with reference no.TP85/1758 also permits the use of the property as a private dwelling house. A copy of the decision notice is available to download.

The ground floor is currently configured as reception area/office with staff kitchenette, hallway, waiting room, 2 x treatment rooms and WC with shower. The first floor has an additional 3 x office / consultation rooms and WC.

#### Accommodation

Gross Internal Area: 138 sq.m. (1,486 sq.ft.)

| Level        | Area sq.m. | Area sq.ft. | Description and comments                                                                |
|--------------|------------|-------------|-----------------------------------------------------------------------------------------|
| Ground floor | 88.14      | 948         | Reception area / office, hallway, waiting room, 2 x treatment rooms and WC with shower. |
| First floor  | 49.97      | 537         | 3 x office / consultation rooms and WC.                                                 |