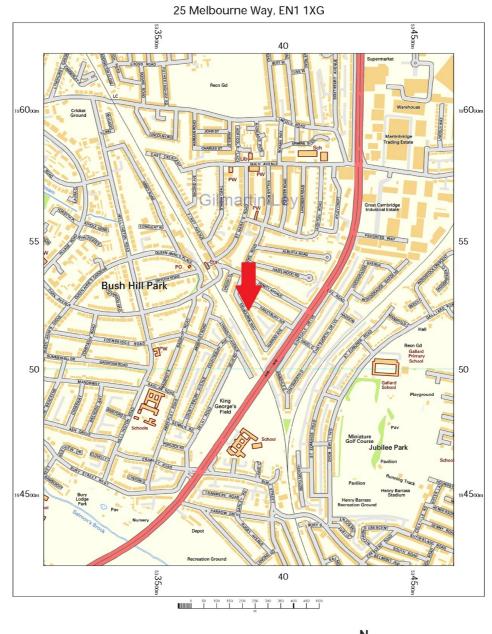

#### **Property Location**

The property is located on the corner of Melbourne Way and Haileybury Avenue, situated in an attractive, predominantly residential location 1.2 kilometres (0.75 miles) from Enfield Town Centre.

There are good local amenities within 250m, which include Sainsbury's local, salons, nursery schools, gyms, pubs, cafes and a number of independent retailers and other businesses.

Transport connections are excellent with Bush Hill Park Railway Station alson less than 250m from the property, which provides frequent (every 15 minutes) direct services to London Liverpool Street Station, with a travelling time of 31 minutes and Seven Sisters London Underground Station (Victoria Line), with a travelling time of 11 minutes.