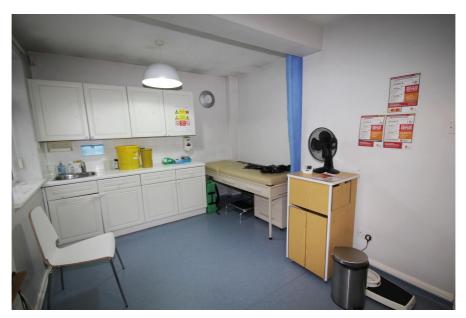

#### **Property Description**

The property comprises a semi detached former residential house which has been extended and converted for use as a general medical practitioner's surgery, arranged over ground and first floors.

The planning decision notice dated 13.12.85 and with reference no.TP85/1758 also permits the use of the property as a private dwelling house. A copy of the decision notice is available to download.

The ground floor is currently configured as reception area/office with staff kitchenette, hallway, waiting room, 2 x treatment rooms and WC with shower. The first floor has an additional 3 x office / consultation rooms and WC.

#### Accommodation

Gross Internal Area: 138 sq.m. (1,486 sq.ft.)

| Level        | Area sq.m. | Area sq.ft. | Description and comments                                                                |
|--------------|------------|-------------|-----------------------------------------------------------------------------------------|
| Ground floor | 88.14      | 948         | Reception area / office, hallway, waiting room, 2 x treatment rooms and WC with shower. |
| First floor  | 49.97      | 537         | 3 x office / consultation rooms and WC.                                                 |