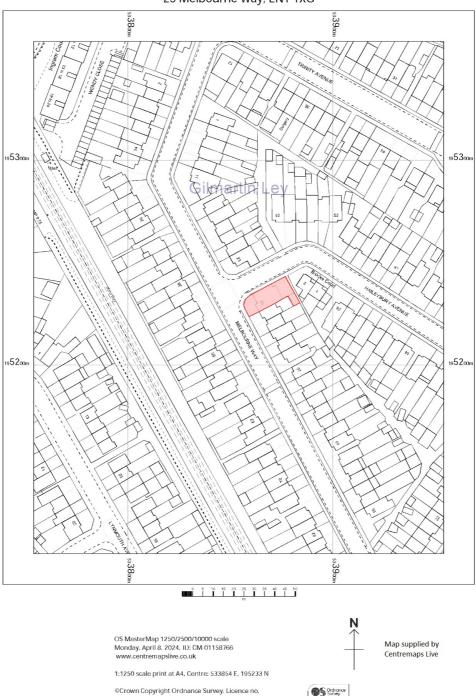

#### **Property Location**

The property is located on the corner of Melbourne Way and Haileybury Avenue, situated in an attractive, predominantly residential location 1.2 kilometres (0.75 miles) from Enfield Town Centre.

Gilmartin Ley 18 Compton Terrace, London N1 2UN Our ref: 31821

Freehold with vacant possession

25 Melbourne Way, EN1 1XG

©Crown Copyright Ordnance Survey. Licence no. AC00008498

https://www.gilmartinley.co.uk/properties/for-sale/development/bush-hill-park/enfield/en1/31821