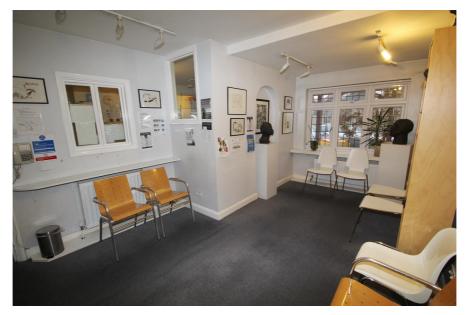

The planning decision notice dated 13.12.85 and with reference no.TP85/1758 also permits the use of the property as a private dwelling house. A copy of the decision notice is available to download.

The ground floor is currently configured as reception area/office with staff kitchenette, hallway, waiting room, 2 x treatment rooms and WC with shower. The first floor has an additional 3 x office / consultation rooms and WC.

#### Accommodation

Gross Internal Area: 138 sq.m. (1,486 sq.ft.)

| Level        | Area sq.m. | Area sq.ft. | Description and comments                                                                |
|--------------|------------|-------------|-----------------------------------------------------------------------------------------|
| Ground floor | 88.14      | 948         | Reception area / office, hallway, waiting room, 2 x treatment rooms and WC with shower. |
| First floor  | 49.97      | 537         | 3 x office / consultation rooms and WC.                                                 |