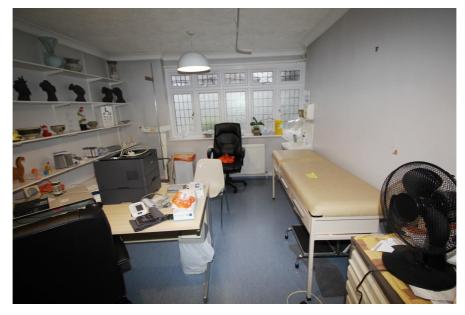

#### **Property Description**

The property comprises a semi detached former residential house which has been extended and converted for use as a general medical practitioner's surgery, arranged over ground and first floors.

The planning decision notice dated 13.12.85 and with reference no.TP85/1758 also permits the use of the property as a private dwelling house. A copy of the decision notice is available to download.

The ground floor is currently configured as reception area/office with staff kitchenette, hallway, waiting room, 2 x treatment rooms and WC with shower. The first floor has an additional 3 x office / consultation rooms and WC.