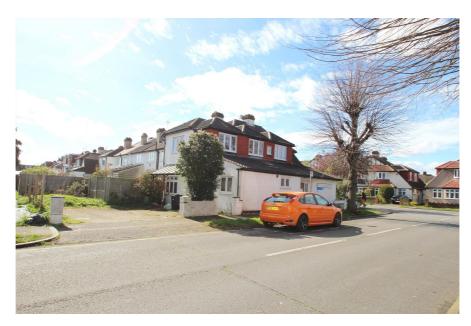

#### **Property Description**

The property comprises a semi detached former residential house which has been extended and converted for use as a general medical practitioner's surgery, arranged over ground and first floors.

Externally, there is off street parking for approximately 4 cars in the area immediately adjacent to the flank wall to the east of the property, accessed via a dropped kerb from Haileybury Avenue. There is an additional area of land immediately adjacent & to the rear of 27 Melbourne Way and a front garden to the west on Melbourne Way.