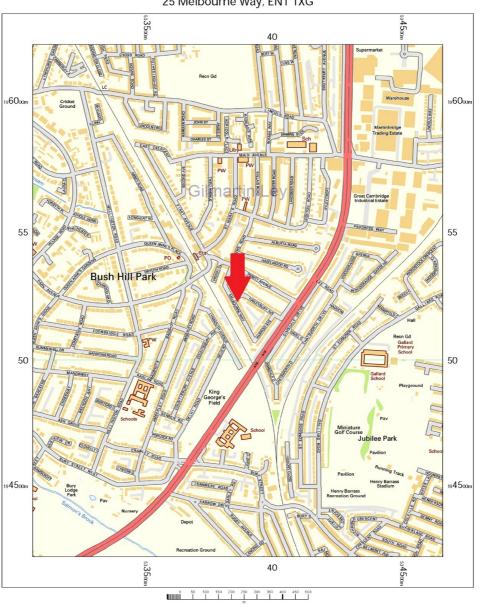

#### **Property Location**

The property is located on the corner of Melbourne Way and Haileybury Avenue, situated in an attractive, predominantly residential location 1.2 kilometres (0.75 miles) from Enfield Town Centre.

There are good local amenities within 250m, which include Sainsbury's local, salons, nursery schools, gyms, pubs, cafes and a number of independent retailers and other businesses.

Transport connections are excellent with Bush Hill Park Railway Station alson less than 250m from the property, which provides frequent (every 15 minutes) direct services to London Liverpool Street Station, with a travelling time of 31 minutes and Seven Sisters London Underground Station (Victoria Line), with a travelling time of 11 minutes.

The property is well connected to the road network, with The Great Cambridge Road (A10) only 0.2 km (0.13 miles) to the south-east of the property and the M25 Motorway (Junction 25) 4.92km (3 miles) to the north.