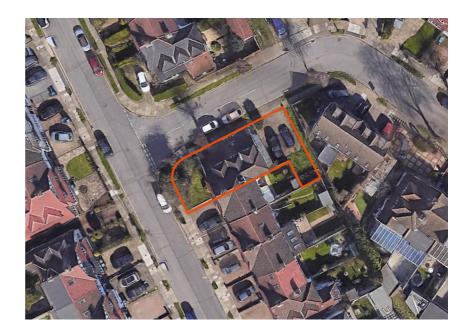

#### **Property Description**

The property comprises a semi detached former residential house which has been extended and converted for use as a general medical practitioner's surgery, arranged over ground and first floors.

Externally, there is off street parking for approximately 4 cars in the area immediately adjacent to the flank wall to the east of the property, accessed via a dropped kerb from Haileybury Avenue. There is an additional area of land immediately adjacent & to the rear of 27 Melbourne Way and a front garden to the west on Melbourne Way.

#### **Property Location**

The property is located on the corner of Melbourne Way and Haileybury Avenue, situated in an attractive, predominantly residential location 1.2 kilometres (0.75 miles) from Enfield Town Centre.