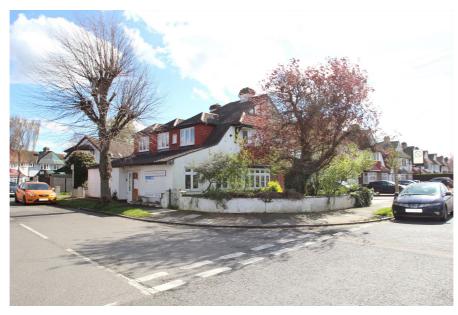

#### **Property Description**

The property comprises a semi detached former residential house which has been extended and converted for use as a general medical practitioner's surgery, arranged over ground and first floors.

Externally, there is off street parking for approximately 4 cars in the area immediately adjacent to the flank wall to the east of the property, accessed via a dropped kerb from Haileybury Avenue. There is an additional area of land immediately adjacent & to the rear of 27 Melbourne Way and a front garden to the west on Melbourne Way.