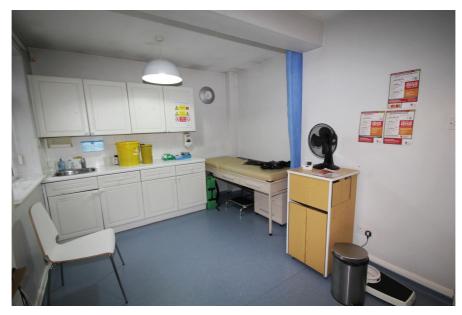

#### **Property Description**

The property comprises a semi detached former residential house which has been extended and converted for use as a general medical practitioner's surgery, arranged over ground and first floors.

The planning decision notice dated 13.12.85 and with reference no.TP85/1758 also permits the use of the property as a private dwelling house. A copy of the decision notice is available to download.

The ground floor is currently configured as reception area/office with staff kitchenette, hallway, waiting room, 2 x treatment rooms and WC with shower. The first floor has an additional 3 x office / consultation rooms and WC.