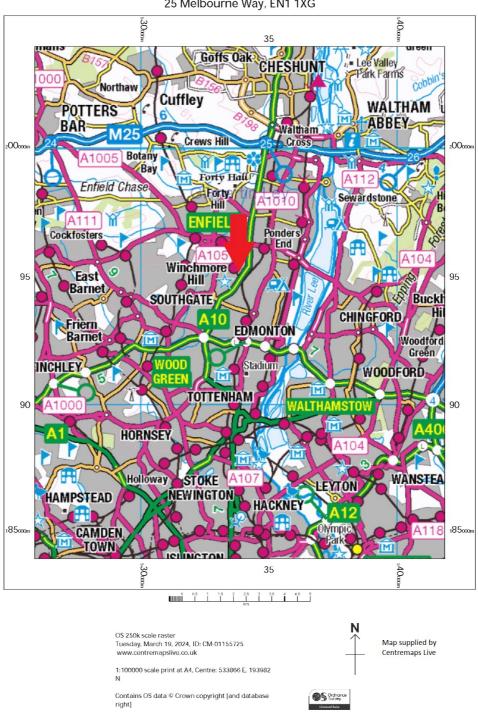

#### **Property Location**

The property is located on the corner of Melbourne Way and Haileybury Avenue, situated in an attractive, predominantly residential location 1.2 kilometres (0.75 miles) from Enfield Town Centre.

The property is well connected to the road network, with The Great Cambridge Road (A10) only 0.2 km (0.13 miles) to the south-east of the property and the M25 Motorway (Junction 25) 4.92km (3 miles) to the north.