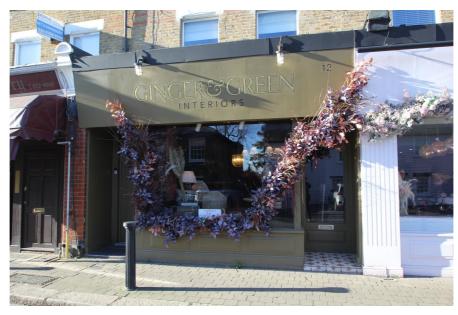

#### **Property Description**

The property comprises a mid-terrace shop and upper parts.

The ground floor retail unit has a net internal area of approximately 35.65 sq m (384 sq ft) and is currently trading as an interior design showroom and office. The unit is fitted out to a good standard with spot lighting, wooden flooring and WC to the rear.

The unit is let to Green and Ginger Limited on a 10 year lease from 19th March 2021 at a passing rent of £16,500 per annum. The Tenant has indicated that they would be amendable to an early surrender of the lease to provide vacant possession.

#### **Key considerations:**

- > Of interest to owner occupiers and investors
- > Freehold income producing investment
- > Passing rent: £16,500 per annum
- > Vacant possession of the ground floor possible
- > Rarely available freehold building in affluent and highly sought after North London location
- > Within 80m of The Green, Winchmore Hill
- > Less than 200m to Winchmore Hill Rail Station