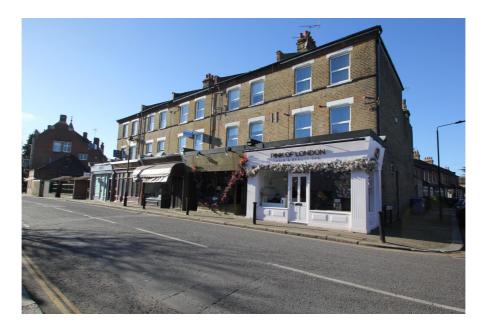

#### **Property Location**

Winchmore Hill is a highly desirable and affluent North London suburb. The property is situated at the southern end of Wades Hill, less than 200m from Winchmore Hill Railway Station and less than 80m from The Green, the prestigious heart of Winchmore Hill.

Wades Hill extends between The Green, Winchmore Hill in the south and Green Dragon Lane to the north. The subject property is located on the west side of Wades Hill, just north of The Green. Local occupiers include Pink of London, The Post Office, Buckle and Vaughan, Hopper & Bean, Going Greek, The Larder, The Kings Head and The Salisbury Arms, as well as a number of boutique shops, cafes and pubs.