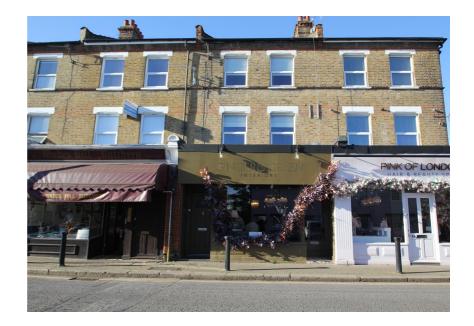

#### **Property Description**

The property comprises a mid-terrace shop and upper parts.

The ground floor retail unit has a net internal area of approximately 35.65 sq m (384 sq ft) and is currently trading as an interior design showroom and office. The unit is fitted out to a good standard with spot lighting, wooden flooring and WC to the rear.

#### **Property Location**

Winchmore Hill is a highly desirable and affluent North London suburb. The property is situated at the southern end of Wades Hill, less than 200m from Winchmore Hill Railway Station and less than 80m from The Green, the prestigious heart of Winchmore Hill.

Wades Hill extends between The Green, Winchmore Hill in the south and Green Dragon Lane to the north. The subject property is located on the west side of Wades Hill, just north of The Green. Local occupiers include Pink of London, The Post Office, Buckle and Vaughan, Hopper & Bean, Going Greek, The Larder, The Kings Head and The Salisbury Arms, as well as a number of boutique shops, cafes and pubs.