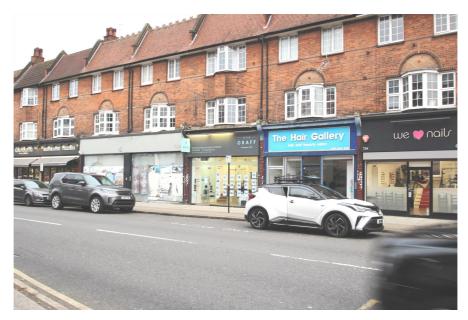

### **Property Description**

The property comprises a ground floor terraced Class E unit, most recently used as an estate agents office.

The principal space is configured over ground, lower ground and upper ground levels. The current layout comprises an open plan office, meeting room / private office at upper ground, with additional office space, kitchen and WC at lower ground floor. The unit is in good condition throughout and benefits from spot lighting, comfort cooling / heating and security alarm system.

### **Property Location**

The property is situated on the east side of Green lanes, a local retail parade serving a densely populated and highly desirable residential area.

The Sainsbury's supermarket is less than 250m to the south of the property and there is a wide variety of independent retailers, eateries, pubs and a number of petrol stations in the immediate vicinity.