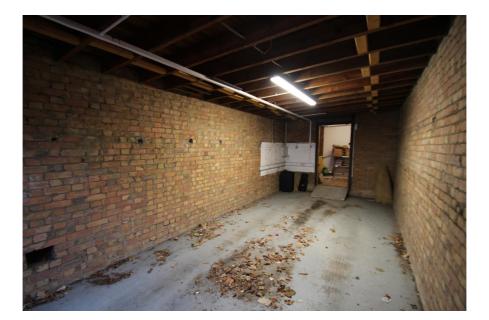

To the rear, with vehicular and pedestrian access via Queens Avenue, is an additional storage building / garage. This building is well-built in loadbearing brickwork under a flat roof. The rear unit has a pedestrian entrance door on the flank elevation and an electrically operated roller shutter door. There is room in front of the roller shutter to park a small car.

### Accommodation

Gross Internal Area: 91 sq.m. (983 sq.ft.)

| Accommodation         | Area sq.m. | Area sq.ft. | Description and comments |
|-----------------------|------------|-------------|--------------------------|
| Front Commercial Unit | 58.98      | 634         |                          |
| Rear Storage Building | 32.43      | 349         |                          |