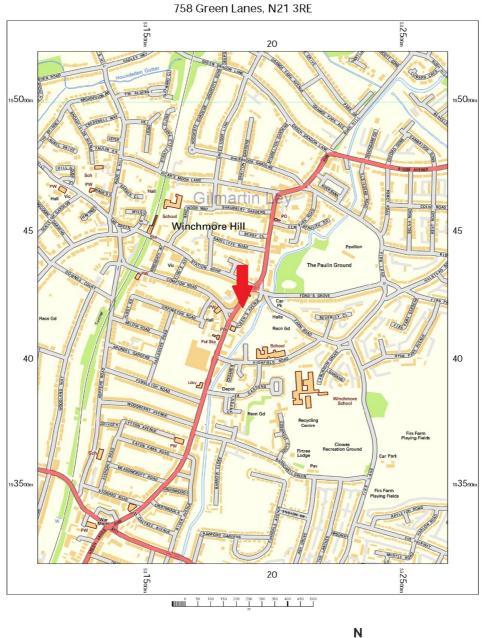

### **Property Location**

The property is situated on the east side of Green lanes, a local retail parade serving a densely populated and highly desirable residential area.

The Sainsbury's supermarket is less than 250m to the south of the property and there is a wide variety of independent retailers, eateries, pubs and a number of petrol stations in the immediate vicinity.

The unit is in close proximity to the junction with Queens Avenue and Compton Road, approximately 500m from Winchmore Hill Railway Station providing services to Finsbury Park (15 minutes) and Moorgate (31 minutes). There are a number of bus routes serving Green Lanes through the day and night, with connections across Greater and Central London.

The property also has excellent road communications, Green Lanes (A105) leads directly to the North Circular Road in the south and Enfield in the north.

In contrast to other parts of Winchmore Hill, parking provision is very good: there are several metered spaces opposite at the bottom of Compton Road and, 150m to the east between Fords Grove and Farm Road, there is a car park providing several spaces which are free of charge for 45 minutes.