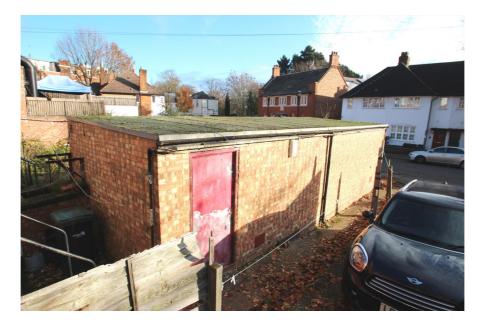

To the rear, with vehicular and pedestrian access via Queens Avenue, is an additional storage building / garage. This building is well-built in loadbearing brickwork under a flat roof. The rear unit has a pedestrian entrance door on the flank elevation and an electrically operated roller shutter door. There is room in front of the roller shutter to park a small car.

### Accommodation

Gross Internal Area: 91 sq.m. (983 sq.ft.)

| Accommodation         | Area sq.m. | Area sq.ft. | Description and comments |
|-----------------------|------------|-------------|--------------------------|
| Front Commercial Unit | 58.98      | 634         |                          |
| Rear Storage Building | 32.43      | 349         |                          |