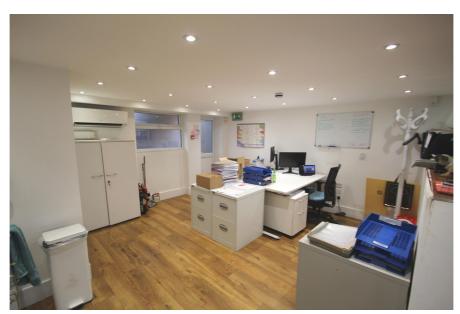

### **Property Description**

The property comprises a ground floor terraced Class E unit, most recently used as an estate agents office.

The principal space is configured over ground, lower ground and upper ground levels. The current layout comprises an open plan office, meeting room / private office at upper ground, with additional office space, kitchen and WC at lower ground floor. The unit is in good condition throughout and benefits from spot lighting, comfort cooling / heating and security alarm system.