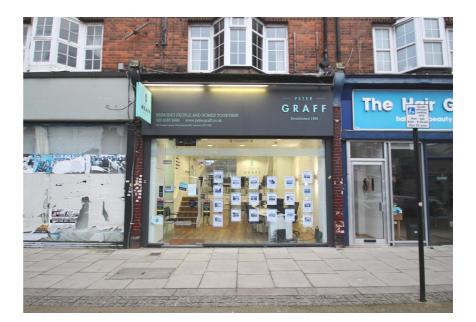

### **Property Description**

The property comprises a ground floor terraced Class E unit, most recently used as an estate agents office.

The principal space is configured over ground, lower ground and upper ground levels. The current layout comprises an open plan office, meeting room / private office at upper ground, with additional office space, kitchen and WC at lower ground floor. The unit is in good condition throughout and benefits from spot lighting, comfort cooling / heating and security alarm system.

Falling within Planning Use Class E, the unit may be used for retail, office, restaurant, and medical / consulting uses without requiring a new planning consent.

### Key considerations:

- > Rarely available Class E unit with large secure rear store To Let
- > Desirable and affluent North London location
- > High quality fit out
- > Suitable for a variety of uses
- > Excellent communications via road and rail
- > 500m to Winchmore Hill Station (Great Northern)
- > Excellent car parking provision