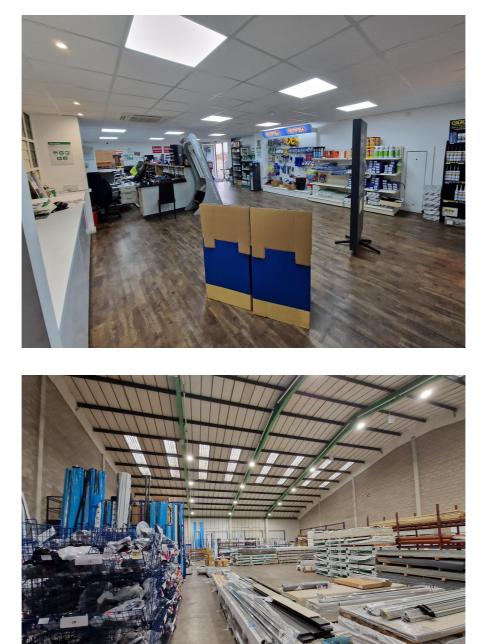

#### **Property Description**

The property comprises a refurbished modern steel-framed warehouse. The unit is predominantly configured as warehousing, with additional ground floor lobby / trade counter area and first floor offices. There is a pedestrian entrance to the trade counter area and a separate pedestrian entrance to a lobby from which both the first floor offices and trade counter area can be accessed.

The property features an electric roller shutter 3.9m wide by 4.5m high, excellent lighting from both translucent roof panels and artificial lighting, and an eaves height of 6.1m (rising to 10.1m at the roof apex). The ground floor trade counter area and first floor offices have recently installed comfort cooling, a suspended ceiling incorporating LED panel lighting and perimeter trunking for data and power, with WC and shower facilities.