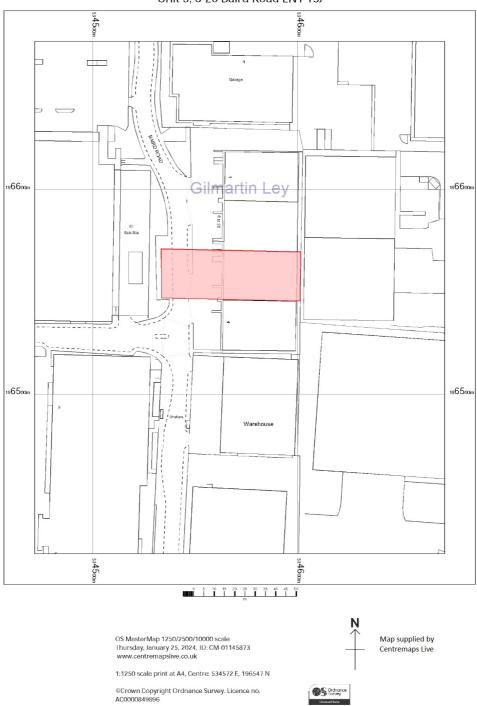

### **Property Location**

The property is located on the East side of Baird Road.

Baird Road is in the heart of Enfield's premier retail warehouse / trade warehouse sector, linking Enfield Retail Park and Colosseum Retail Park. Local occupiers include retailers (Sainsburys, Dunelm, Next and Aldi), Trade counters (Selco, B&Q and Tradepoint) and eateries (Costa, McDonalds, Nandos and KFC), amongst a number of distribution hubs, industrial occupiers, gyms and motor dealerships.

https:/www.gilmartinley.co.uk/properti

Site Plan 999 year lease

Last Updated:

01 Mar 2024

Gilmartin Ley for themselves and for the vendor / lessor of the property whose agent they are give notice that:

(1) these defails are set out as a general outline only for the guidance of intended purchasers or lessees and do not constitute, not constitute part of, an offer or contract; (2) all descriptions, dimensions, reference to condition and necessary permissions for use and occupation, and other details are given without responsibility: any intending purchasers or lessees should not rely on them as statements or representations of fact but must satisfy themselves by inspection or otherwise as to the correctness of each of them; (3) no director or person in the employment of Gilmartin Ley has any authority to make or give any representation or warranty whatever in relation to any of the properties on this website; (4) we have not tested any of the services, such as heating, power supplies, lighting, fire or security alarms etc. serving any of the properties on this website and therefore are unable to confirm that they are in satisfactory working condition or comply with appropriate regulations; (5) all rentals and prices quoted are exclusive of VAT, unless otherwise stated. Gilmartin Ley is a trading name of Gilmartin Ley Limited, registered in England (registered number 2201161). The registered address for Gilmartin Ley Limited is 59c Station Road, Winchmore Hill, London N21 3NB.