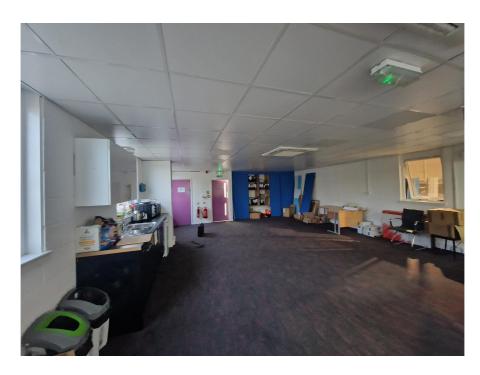

### **Property Description**

The property comprises a refurbished modern steel-framed warehouse. The unit is predominantly configured as warehousing, with additional ground floor lobby / trade counter area and first floor offices. There is a pedestrian entrance to the trade counter area and a separate pedestrian entrance to a lobby from which both the first floor offices and trade counter area can be accessed.

The property features an electric roller shutter 3.9m wide by 4.5m high, excellent lighting from both translucent roof panels and artificial lighting, and an eaves height of 6.1m (rising to 10.1m at the roof apex). The ground floor trade counter area and first floor offices have recently installed comfort cooling, a suspended ceiling incorporating LED panel lighting and perimeter trunking for data and power, with WC and shower facilities.