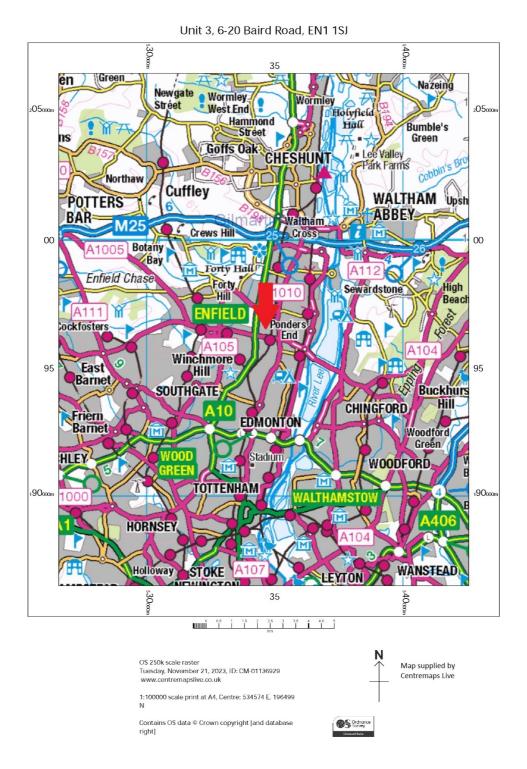

The property has excellent transport communications. The property is 250m from the A10 Great Cambridge Road which provides direct access to both the A406 North Circular Road (2.7 miles South) and M25 (J25 - 2.15 miles North).

Southbury Station (London Overground) is located 450m from the property, providing connections into Seven Sisters (Victoria Line - 12 minutes) and London Liverpool Street within 31 minutes.

2023 Rateable Value £88500.00