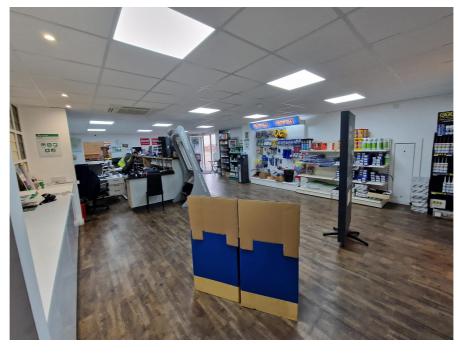

### **Property Description**

The property comprises a refurbished modern steel-framed warehouse. The unit is predominantly configured as warehousing, with additional ground floor lobby / trade counter area and first floor offices. There is a pedestrian entrance to the trade counter area and a separate pedestrian entrance to a lobby from which both the first floor offices and trade counter area can be accessed.

The property features an electric roller shutter 3.9m wide by 4.5m high, excellent lighting from both translucent roof panels and artificial lighting, and an eaves height of 6.1m (rising to 10.1m at the roof apex). The ground floor trade counter area and first floor offices have recently installed comfort cooling, a suspended ceiling incorporating LED panel lighting and perimeter trunking for data and power, with WC and shower facilities.