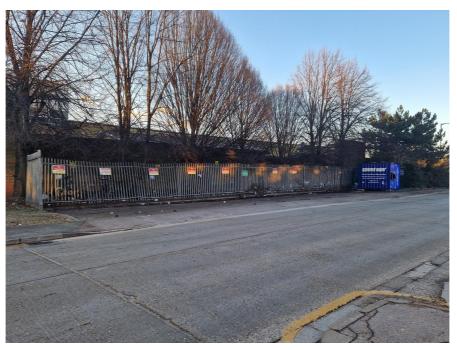

### **Property Location**

The property is located on the East side of Baird Road.

Baird Road is in the heart of Enfield's premier retail warehouse / trade warehouse sector, linking Enfield Retail Park and Colosseum Retail Park. Local occupiers include retailers (Sainsburys, Dunelm, Next and Aldi), Trade counters (Selco, B&Q and Tradepoint) and eateries (Costa, McDonalds, Nandos and KFC), amongst a number of distribution hubs, industrial occupiers, gyms and motor dealerships.

The property is also in an area attracting significant development interest, most notably at Colosseum Retail Park to the South-west where a scheme of c. 1800 homes and new retail / commercial space is proposed.