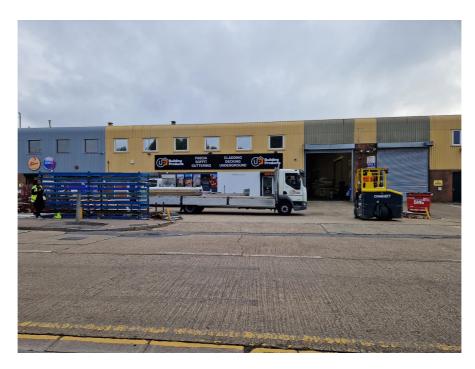

### **Property Description**

The property comprises a refurbished modern steel-framed warehouse. The unit is predominantly configured as warehousing, with additional ground floor lobby / trade counter area and first floor offices. There is a pedestrian entrance to the trade counter area and a separate pedestrian entrance to a lobby from which both the first floor offices and trade counter area can be accessed.

Externally, the yard fronting the unit is approximately 24m wide by 14.8m deep.