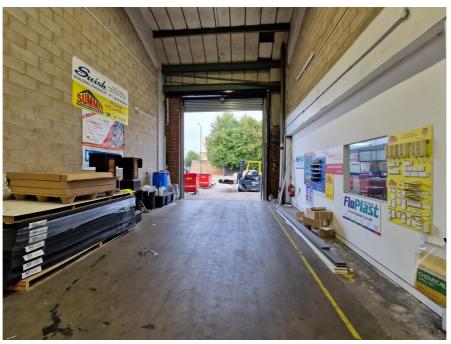

### **Property Description**

The property comprises a refurbished modern steel-framed warehouse. The unit is predominantly configured as warehousing, with additional ground floor lobby / trade counter area and first floor offices. There is a pedestrian entrance to the trade counter area and a separate pedestrian entrance to a lobby from which both the first floor offices and trade counter area can be accessed.

The property features an electric roller shutter 3.9m wide by 4.5m high, excellent lighting from both translucent roof panels and artificial lighting, and an eaves height of 6.1m (rising to 10.1m at the roof apex). The ground floor trade counter area and first floor offices have recently installed comfort cooling, a suspended ceiling incorporating LED panel lighting and perimeter trunking for data and power, with WC and shower facilities.