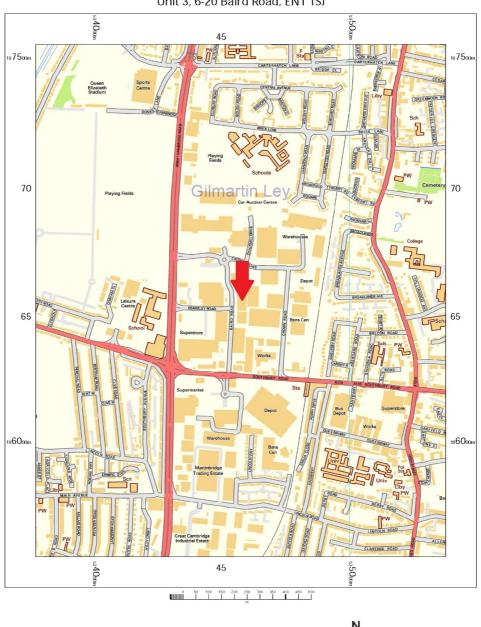

### **Property Location**

The property is located on the East side of Baird Road.

Baird Road is in the heart of Enfield's premier retail warehouse / trade warehouse sector, linking Enfield Retail Park and Colosseum Retail Park. Local occupiers include retailers (Sainsburys, Dunelm, Next and Aldi), Trade counters (Selco, B&Q and Tradepoint) and eateries (Costa, McDonalds, Nandos and KFC), amongst a number of distribution hubs, industrial occupiers, gyms and motor dealerships.

The property is also in an area attracting significant development interest, most notably at Colosseum Retail Park to the South-west where a scheme of c. 1800 homes and new retail / commercial space is proposed.