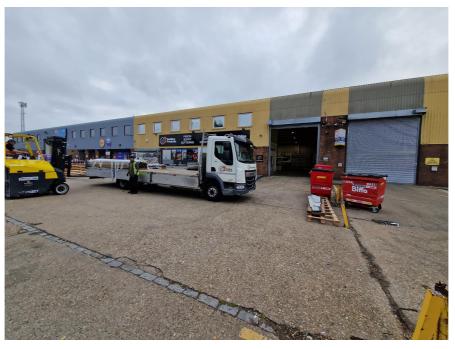

### **Property Description**

The property comprises a refurbished modern steel-framed warehouse. The unit is predominantly configured as warehousing, with additional ground floor lobby / trade counter area and first floor offices. There is a pedestrian entrance to the trade counter area and a separate pedestrian entrance to a lobby from which both the first floor offices and trade counter area can be accessed.

The property features an electric roller shutter 3.9m wide by 4.5m high, excellent lighting from both translucent roof panels and artificial lighting, and an eaves height of 6.1m (rising to 10.1m at the roof apex). The ground floor trade counter area and first floor offices have recently installed comfort cooling, a suspended ceiling incorporating LED panel lighting and perimeter trunking for data and power, with WC and shower facilities.

Externally, the yard fronting the unit is approximately 24m wide by 14.8m deep.