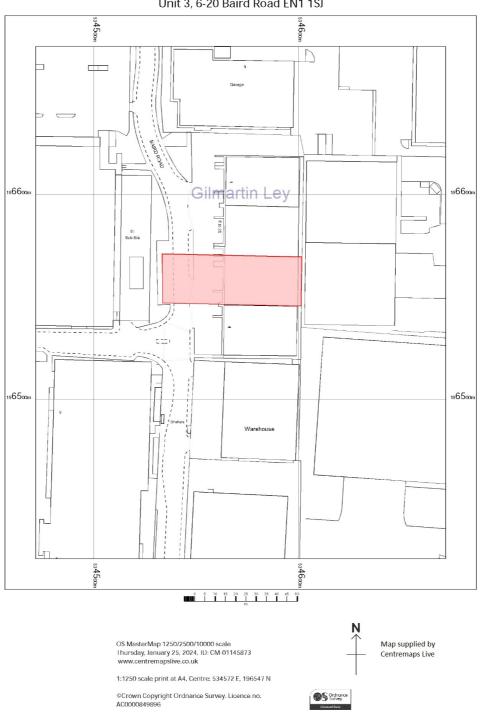

### **Property Location**

The property is located on the East side of Baird Road.

Baird Road is in the heart of Enfield's premier retail warehouse / trade warehouse sector, linking Enfield Retail Park and Colosseum Retail Park. Local occupiers include retailers (Sainsburys, Dunelm, Next and Aldi), Trade counters (Selco, B&Q and Tradepoint) and eateries (Costa, McDonalds, Nandos and KFC), amongst a number of distribution hubs, industrial occupiers, gyms and motor dealerships.

Externally, the yard fronting the unit is approximately 24m wide by 14.8m deep.