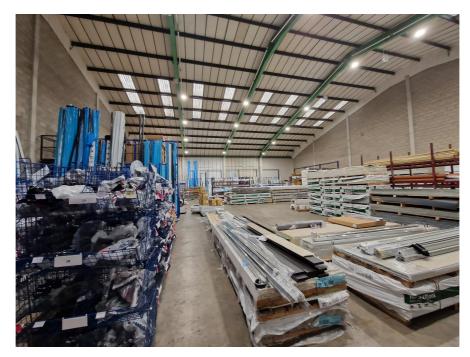

### **Property Description**

The property comprises a refurbished modern steel-framed warehouse. The unit is predominantly configured as warehousing, with additional ground floor lobby / trade counter area and first floor offices. There is a pedestrian entrance to the trade counter area and a separate pedestrian entrance to a lobby from which both the first floor offices and trade counter area can be accessed.

#### Accommodation

Gross Internal Area: 964 sq.m. (10,380 sq.ft.)

| Area                                     | Area sq.m. | Area sq.ft. | Description and comments |
|------------------------------------------|------------|-------------|--------------------------|
| Ground floor warehouse                   | 722.22     | 7,773       |                          |
| Ground floor trade counter and reception | 122.07     | 1,313       |                          |
| First floor offices                      | 120.12     | 1,292       |                          |