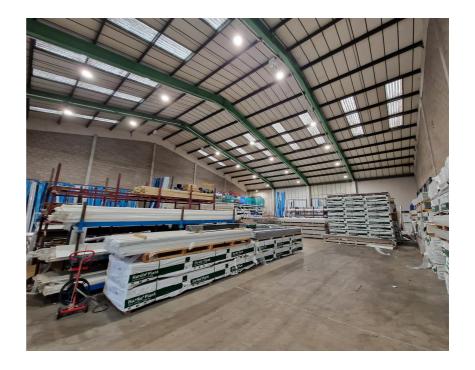

### **Property Description**

The property comprises a refurbished modern steel-framed warehouse. The unit is predominantly configured as warehousing, with additional ground floor lobby / trade counter area and first floor offices. There is a pedestrian entrance to the trade counter area and a separate pedestrian entrance to a lobby from which both the first floor offices and trade counter area can be accessed.

The property features an electric roller shutter 3.9m wide by 4.5m high, excellent lighting from both translucent roof panels and artificial lighting, and an eaves height of 6.1m (rising to 10.1m at the roof apex). The ground floor trade counter area and first floor offices have recently installed comfort cooling, a suspended ceiling incorporating LED panel lighting and perimeter trunking for data and power, with WC and shower facilities.