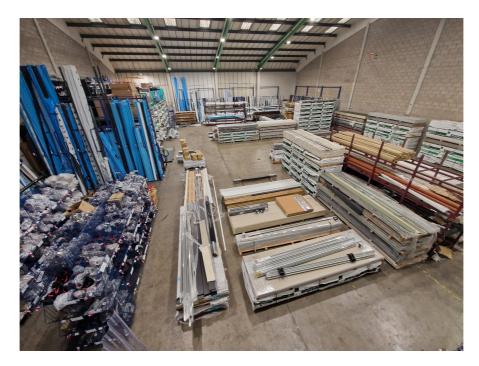

### **Property Description**

The property comprises a refurbished modern steel-framed warehouse. The unit is predominantly configured as warehousing, with additional ground floor lobby / trade counter area and first floor offices. There is a pedestrian entrance to the trade counter area and a separate pedestrian entrance to a lobby from which both the first floor offices and trade counter area can be accessed.

#### Accommodation

Gross Internal Area: 964 sq.m. (10,380 sq.ft.)

| Area                                     | Area sq.m. | Area sq.ft. | Description and comments |
|------------------------------------------|------------|-------------|--------------------------|
| Ground floor warehouse                   | 722.22     | 7,773       |                          |
| Ground floor trade counter and reception | 122.07     | 1,313       |                          |
| First floor offices                      | 120.12     | 1,292       |                          |