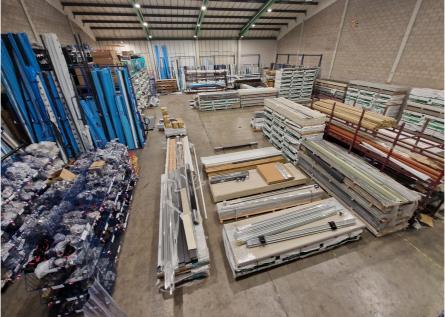

#### **Property Description**

The property comprises a refurbished modern steel-framed warehouse. The unit is predominantly configured as warehousing, with additional ground floor lobby / trade counter area and first floor offices. There is a pedestrian entrance to the trade counter area and a separate pedestrian entrance to a lobby from which both the first floor offices and trade counter area can be accessed.

The property features an electric roller shutter 3.9m wide by 4.5m high, excellent lighting from both translucent roof panels and artificial lighting, and an eaves height of 6.1m (rising to 10.1m at the roof apex). The ground floor trade counter area and first floor offices have recently installed comfort cooling, a suspended ceiling incorporating LED panel lighting and perimeter trunking for data and power, with WC and shower facilities.

https://www.gilmartinley.co.uk/properties/for-sale/warehouses-b8/enfield/enfield/en1/31580

Gilmartin Ley 18 Compton Terrace, London N1 2UN Our ref: 31580

| Accommodation                            | Area sq.m. | Area sq.ft. | Comments |
|------------------------------------------|------------|-------------|----------|
| Ground floor warehouse                   | 722.22     | 7,773       |          |
| Ground floor trade counter and reception | 122.07     | 1,313       |          |
| First floor offices                      | 120.12     | 1,292       |          |