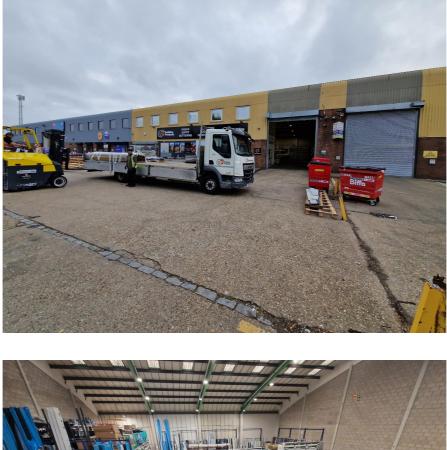

#### **Property Description**

The property comprises a refurbished modern steel-framed warehouse. The unit is predominantly configured as warehousing, with additional ground floor lobby / trade counter area and first floor offices. There is a pedestrian entrance to the trade counter area and a separate pedestrian entrance to a lobby from which both the first floor offices and trade counter area can be accessed.

The property features an electric roller shutter 3.9m wide by 4.5m high, excellent lighting from both translucent roof panels and artificial lighting, and an eaves height of 6.1m (rising to 10.1m at the roof apex). The ground floor trade counter area and first floor offices have recently installed comfort cooling, a suspended ceiling incorporating LED panel lighting and perimeter trunking for data and power, with WC and shower facilities.

Externally, the yard fronting the unit is approximately 24m wide by 14.8m deep.