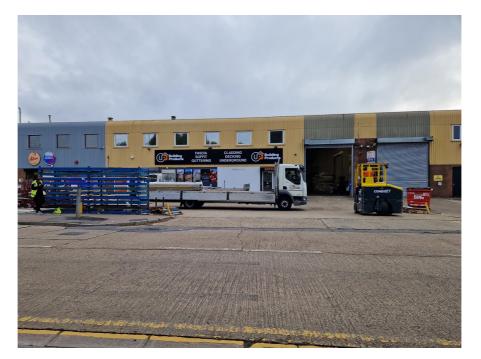

#### **Property Description**

The property comprises a refurbished modern steel-framed warehouse. The unit is predominantly configured as warehousing, with additional ground floor lobby / trade counter area and first floor offices. There is a pedestrian entrance to the trade counter area and a separate pedestrian entrance to a lobby from which both the first floor offices and trade counter area can be accessed.

### **Property Location**

The property is located on the East side of Baird Road.

Baird Road is in the heart of Enfield's premier retail warehouse / trade warehouse sector, linking Enfield Retail Park and Colosseum Retail Park. Local occupiers include retailers (Sainsburys, Dunelm, Next and Aldi), Trade counters (Selco, B&Q and Tradepoint) and eateries (Costa, McDonalds, Nandos and KFC), amongst a number of distribution hubs, industrial occupiers, gyms and motor dealerships.