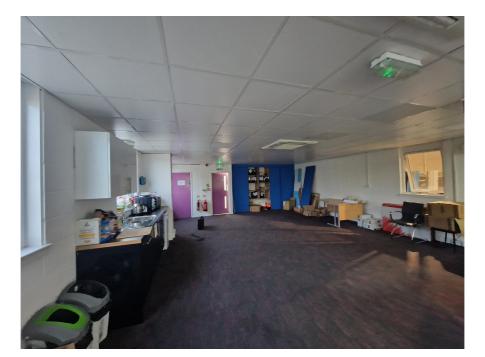

#### **Property Description**

The property comprises a refurbished modern steel-framed warehouse. The unit is predominantly configured as warehousing, with additional ground floor lobby / trade counter area and first floor offices. There is a pedestrian entrance to the trade counter area and a separate pedestrian entrance to a lobby from which both the first floor offices and trade counter area can be accessed.

The property features an electric roller shutter 3.9m wide by 4.5m high, excellent lighting from both translucent roof panels and artificial lighting, and an eaves height of 6.1m (rising to 10.1m at the roof apex). The ground floor trade counter area and first floor offices have recently installed comfort cooling, a suspended ceiling incorporating LED panel lighting and perimeter trunking for data and power, with WC and shower facilities.