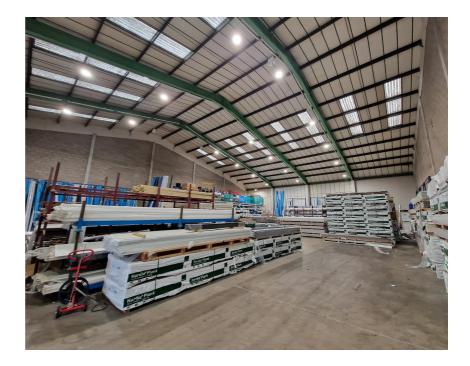

#### **Property Description**

The property comprises a refurbished modern steel-framed warehouse. The unit is predominantly configured as warehousing, with additional ground floor lobby / trade counter area and first floor offices. There is a pedestrian entrance to the trade counter area and a separate pedestrian entrance to a lobby from which both the first floor offices and trade counter area can be accessed.

The property features an electric roller shutter 3.9m wide by 4.5m high, excellent lighting from both translucent roof panels and artificial lighting, and an eaves height of 6.1m (rising to 10.1m at the roof apex). The ground floor trade counter area and first floor offices have recently installed comfort cooling, a suspended ceiling incorporating LED panel lighting and perimeter trunking for data and power, with WC and shower facilities.