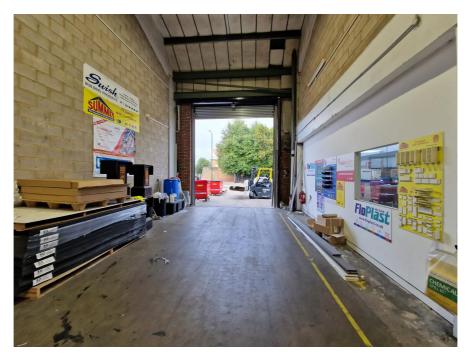

#### **Property Description**

The property comprises a refurbished modern steel-framed warehouse. The unit is predominantly configured as warehousing, with additional ground floor lobby / trade counter area and first floor offices. There is a pedestrian entrance to the trade counter area and a separate pedestrian entrance to a lobby from which both the first floor offices and trade counter area can be accessed.

The property features an electric roller shutter 3.9m wide by 4.5m high, excellent lighting from both translucent roof panels and artificial lighting, and an eaves height of 6.1m (rising to 10.1m at the roof apex). The ground floor trade counter area and first floor offices have recently installed comfort cooling, a suspended ceiling incorporating LED panel lighting and perimeter trunking for data and power, with WC and shower facilities.