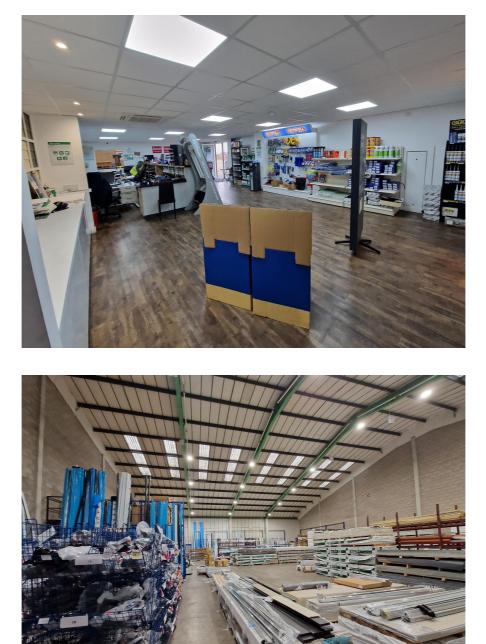

#### **Property Description**

The property comprises a refurbished modern steel-framed warehouse. The unit is predominantly configured as warehousing, with additional ground floor lobby / trade counter area and first floor offices. There is a pedestrian entrance to the trade counter area and a separate pedestrian entrance to a lobby from which both the first floor offices and trade counter area can be accessed.

The property features an electric roller shutter 3.9m wide by 4.5m high, excellent lighting from both translucent roof panels and artificial lighting, and an eaves height of 6.1m (rising to 10.1m at the roof apex). The ground floor trade counter area and first floor offices have recently installed comfort cooling, a suspended ceiling incorporating LED panel lighting and perimeter trunking for data and power, with WC and shower facilities.

https://www.gilmartinley.co.uk/properties/for-sale/warehouses-b8/enfield/enfield/en1/31580

Gilmartin Ley 18 Compton Terrace, London N1 2UN Our ref: 31580

| Accommodation                            | Area sq.m. | Area sq.ft. | Comments |
|------------------------------------------|------------|-------------|----------|
| Ground floor warehouse                   | 722.22     | 7,773       |          |
| Ground floor trade counter and reception | 122.07     | 1,313       |          |
| First floor offices                      | 120.12     | 1,292       |          |