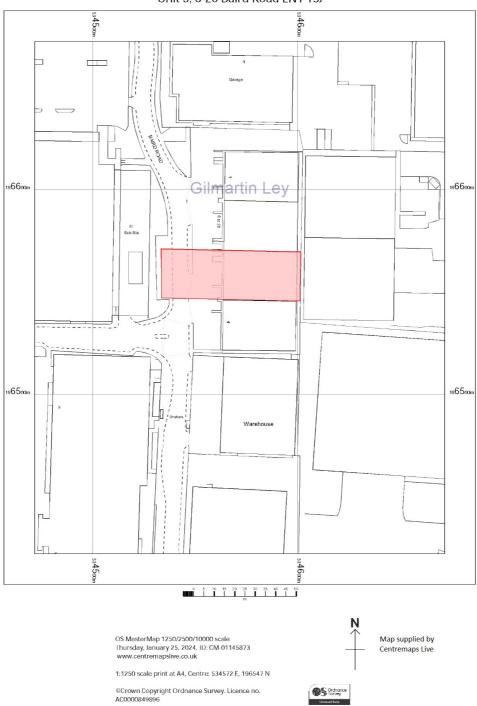

### **Property Location**

The property is located on the East side of Baird Road.

Baird Road is in the heart of Enfield's premier retail warehouse / trade warehouse sector, linking Enfield Retail Park and Colosseum Retail Park. Local occupiers include retailers (Sainsburys, Dunelm, Next and Aldi), Trade counters (Selco, B&Q and Tradepoint) and eateries (Costa, McDonalds, Nandos and KFC), amongst a number of distribution hubs, industrial occupiers, gyms and motor dealerships.

Gilmartin Ley 18 Compton Terrace, London N1 2UN Our ref: 31580

Unit 3, 6-20 Baird Road EN1 1SJ

https://www.gilmartinley.co.uk/properties/for-sale/warehouses-b8/enfield/enfield/en1/31580

Property Investment and Development Consultants Commercial Estate Agents and Valuers Chartered Surveyors and Estate Managers Property Experts for North London

Gilmartin Ley 18 Compton Terrace, London N1 2UN Our ref: 31580

Unit 3, 6-20 Baird Road, EN1 1SJ

https://www.gilmartinley.co.uk/properties/for-sale/warehouses-b8/enfield/enfield/en1/31580

right]

Property Investment and Development Consultants Commercial Estate Agents and Valuers Chartered Surveyors and Estate Managers Property Experts for North London