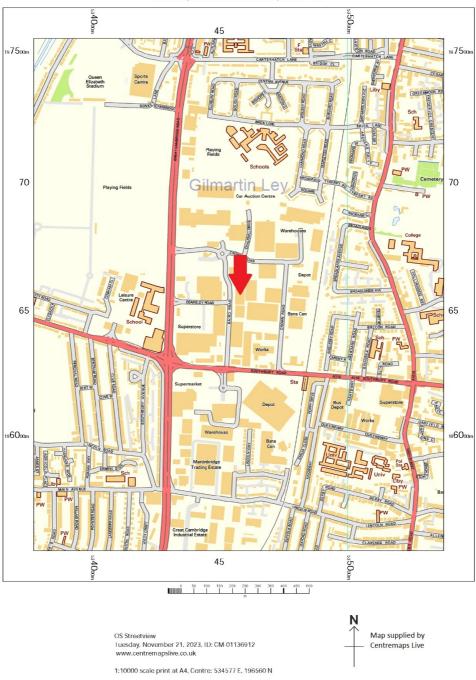

### **Property Location**

The property is located on the East side of Baird Road.

Baird Road is in the heart of Enfield's premier retail warehouse / trade warehouse sector, linking Enfield Retail Park and Colosseum Retail Park. Local occupiers include retailers (Sainsburys, Dunelm, Next and Aldi), Trade counters (Selco, B&Q and Tradepoint) and eateries (Costa, McDonalds, Nandos and KFC), amongst a number of distribution hubs, industrial occupiers, gyms and motor dealerships.

The property is also in an area attracting significant development interest, most notably at Colosseum Retail Park to the South-west where a scheme of c. 1800 homes and new retail / commercial space is proposed.

The property has excellent transport communications. The property is 250m from the A10 Great Cambridge Road which provides direct access to both the A406 North Circular Road (2.7 miles South) and M25 (J25 - 2.15 miles North).

Southbury Station (London Overground) is located 450m from the property, providing connections into Seven Sisters (Victoria Line - 12 minutes) and London Liverpool Street within 31 minutes.

| 2023 Rateable Value                     | £88500.00                                                                                                                                                                                                                   |                       |  |
|-----------------------------------------|-----------------------------------------------------------------------------------------------------------------------------------------------------------------------------------------------------------------------------|-----------------------|--|
| Estimated Rates Payable                 | £43630 per annum                                                                                                                                                                                                            |                       |  |
| Service Charge p.a.                     | N/A                                                                                                                                                                                                                         |                       |  |
| Premium                                 | Nil                                                                                                                                                                                                                         |                       |  |
| Terms                                   | To let on a new FRI lease on terms to be agreed                                                                                                                                                                             |                       |  |
|                                         | OR                                                                                                                                                                                                                          |                       |  |
|                                         | Long leasehold interest (999 years from December 1994) fo possession.                                                                                                                                                       | r sale with vacant    |  |
|                                         | The property is elected for VAT.                                                                                                                                                                                            |                       |  |
| Legal Fees:                             | Each party is to bear its own legal fees                                                                                                                                                                                    |                       |  |
| Local Authority:                        | London Borough of Enfield                                                                                                                                                                                                   |                       |  |
| Viewings:                               | By prior appointment with Gilmartin Ley, telephone 020 8882 0111                                                                                                                                                            |                       |  |
|                                         | https:/www.gilmartinley.co.uk/properties/31580<br>Chancel Search<br>Environment Search<br>Drainage and Water Search<br>Extent of Highways<br>Local Authority Search<br>Offer Requirements<br>Energy Performance Certificate |                       |  |
| ttps:/www.gilmartinley.co.uk/properties | s/for-sale/warehouses-b8/enfield/enfield/en1/31580                                                                                                                                                                          | <b>Our ref:</b> 31580 |  |