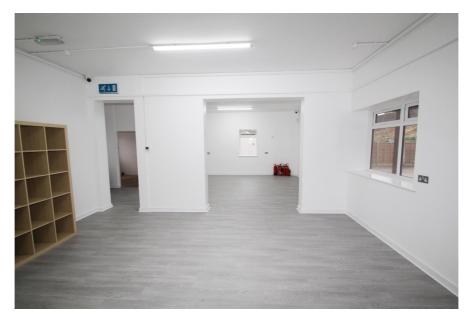

### **Property Description**

The property comprises a two storey detached building, on a site of approximately 0.15 acres, which has been substantially refurbished to a high standard.

The building was last used as a gym and is configured as two predominantly open plan studios at ground and first floors.

### Accommodation

Gross Internal Area: 270 sq.m. (2,904 sq.ft.)

| Unit         | Area sq.m. | Area sq.ft. | Description and comments                                           |
|--------------|------------|-------------|--------------------------------------------------------------------|
| Ground Floor | 155.88     | 1,677       | Generous floor to ceiling height of 3m (2.4m within the extension) |
| First Floor  | 113.95     | 1,226       | Generous floor to ceiling height of 2.75m                          |