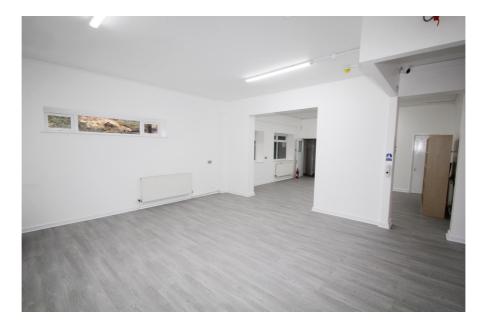

### **Property Description**

The property comprises a two storey detached building, on a site of approximately 0.15 acres, which has been substantially refurbished to a high standard.

The building was last used as a gym and is configured as two predominantly open plan studios at ground and first floors.

### Accommodation

Gross Internal Area: 270 sq.m. (2,904 sq.ft.)

| Unit         | Area sq.m. | Area sq.ft. | Description and comments                                           |
|--------------|------------|-------------|--------------------------------------------------------------------|
| Ground Floor | 155.88     | 1,677       | Generous floor to ceiling height of 3m (2.4m within the extension) |
| First Floor  | 113.95     | 1,226       | Generous floor to ceiling height of 2.75m                          |