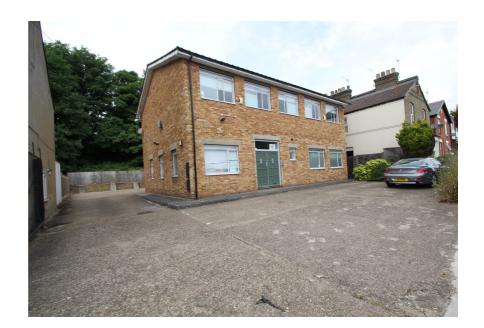

### **Property Description**

The property comprises a two storey detached building, on a site of approximately 0.15 acres, which has been substantially refurbished to a high standard.

The building was last used as a gym and is configured as two predominantly open plan studios at ground and first floors.

The ground floor rear extension provides office accommodation and ancillary storage space. There are kitchen and WC facilities at both ground and first floor levels.

Externally, the front and rear surfaced yards currently provide parking for approximately 12 vehicles.

The building may be suitable for a variety of alternative uses, such as nursery school, training/educational, leisure, office and retail (STPP).