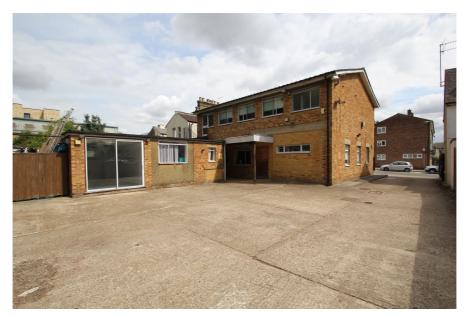

### **Property Description**

The property comprises a two storey detached building, on a site of approximately 0.15 acres, which has been substantially refurbished to a high standard.

The building was last used as a gym and is configured as two predominantly open plan studios at ground and first floors.

The ground floor rear extension provides office accommodation and ancillary storage space. There are kitchen and WC facilities at both ground and first floor levels.

Externally, the front and rear surfaced yards currently provide parking for approximately 12 vehicles.