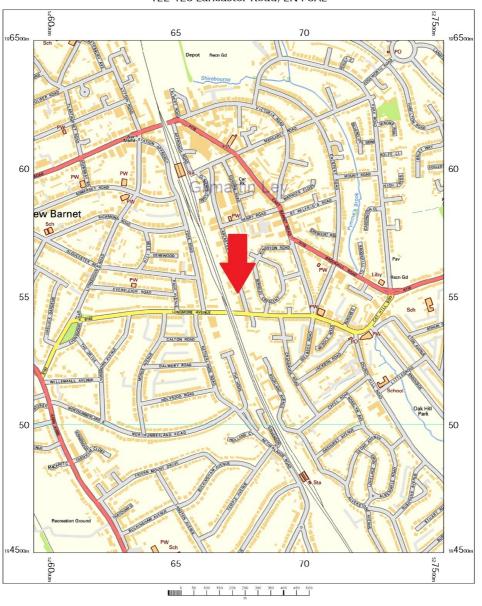

### 122-128 Lancaster Road, EN4 8AL

OS Streetview
Wednesday, September 28, 2022, IU: CM-01063702
www.centremapslive.co.uk

1:10000 scale print at A4, Centre: 526745 E, 195501 N

Contains OS data © Crown copyright [and database right]