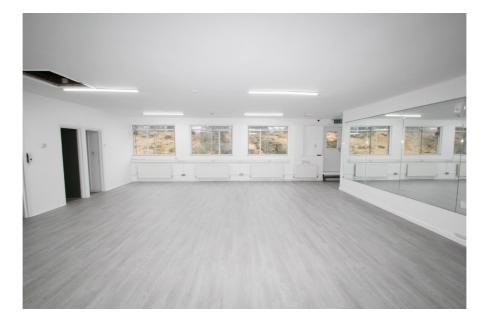

### **Property Description**

The property comprises a two storey detached building, on a site of approximately 0.15 acres, which has been substantially refurbished to a high standard.

The building was last used as a gym and is configured as two predominantly open plan studios at ground and first floors.

The ground floor rear extension provides office accommodation and ancillary storage space. There are kitchen and WC facilities at both ground and first floor levels.

Externally, the front and rear surfaced yards currently provide parking for approximately 12 vehicles.

The building may be suitable for a variety of alternative uses, such as nursery school, training/educational, leisure, office and retail (STPP).