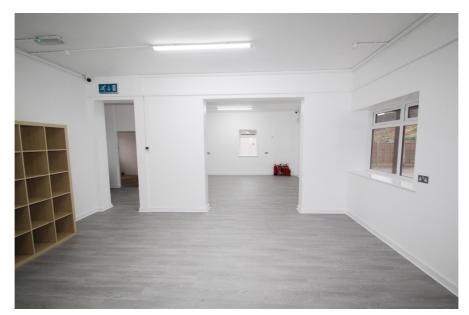

### **Property Description**

The property comprises a two storey detached building, on a site of approximately 0.15 acres, which has been substantially refurbished to a high standard.

The building was last used as a gym and is configured as two predominantly open plan studios at ground and first floors.

The ground floor rear extension provides office accommodation and ancillary storage space. There are kitchen and WC facilities at both ground and first floor levels.

Externally, the front and rear surfaced yards currently provide parking for approximately 12 vehicles.