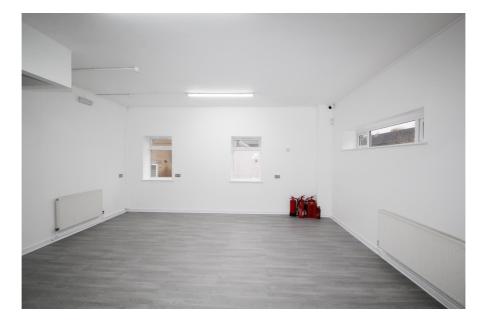

### **Property Description**

The property comprises a two storey detached building, on a site of approximately 0.15 acres, which has been substantially refurbished to a high standard.

The building was last used as a gym and is configured as two predominantly open plan studios at ground and first floors.

The ground floor rear extension provides office accommodation and ancillary storage space. There are kitchen and WC facilities at both ground and first floor levels.

Externally, the front and rear surfaced yards currently provide parking for approximately 12 vehicles.

The building may be suitable for a variety of alternative uses, such as nursery school, training/educational, leisure, office and retail (STPP).