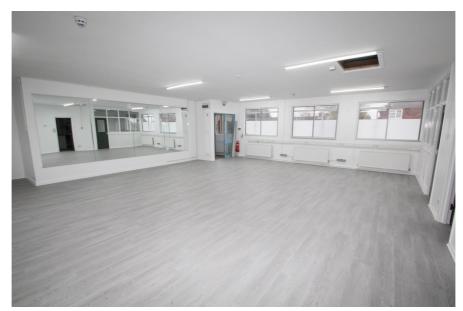

### **Property Description**

The property comprises a two storey detached building, on a site of approximately 0.15 acres, which has been substantially refurbished to a high standard.

The building was last used as a gym and is configured as two predominantly open plan studios at ground and first floors.

The ground floor rear extension provides office accommodation and ancillary storage space. There are kitchen and WC facilities at both ground and first floor levels.

Externally, the front and rear surfaced yards currently provide parking for approximately 12 vehicles.

The building may be suitable for a variety of alternative uses, such as nursery school, training/educational, leisure, office and retail (STPP).