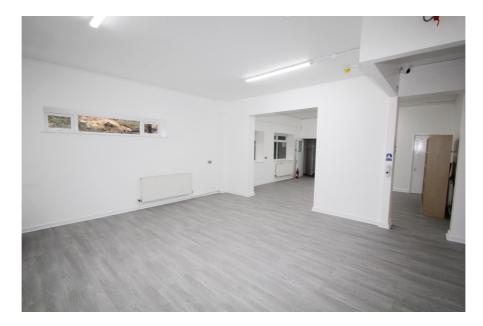

### **Property Description**

The property comprises a two storey detached building, on a site of approximately 0.15 acres, which has been substantially refurbished to a high standard.

The building was last used as a gym and is configured as two predominantly open plan studios at ground and first floors.

The ground floor rear extension provides office accommodation and ancillary storage space. There are kitchen and WC facilities at both ground and first floor levels.

Externally, the front and rear surfaced yards currently provide parking for approximately 12 vehicles.