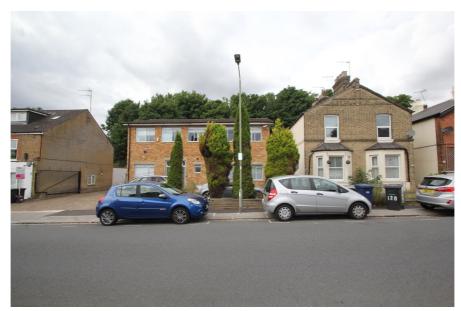

### **Property Location**

The subject property is located in New Barnet on the west side of Lancaster Road, a mixed commercial and residential street running parallel to the railway line and which connects Longmore Avenue in the south with Margret Road to the north.

The property is conveniently located for access to the facilities in both East Barnet Village and New Barnet, which are c.500m to the east and north respectively. The area provides a good range of bars, restaurants, leisure, shopping and entertainment facilities. Local occupiers include Sainsburys, Aldi, Tesco Express, Screwfix, Costa Coffee. There is easy access to green open spaces, with Oak Hill Park only 750m distant and Trent Park only 1.62km.