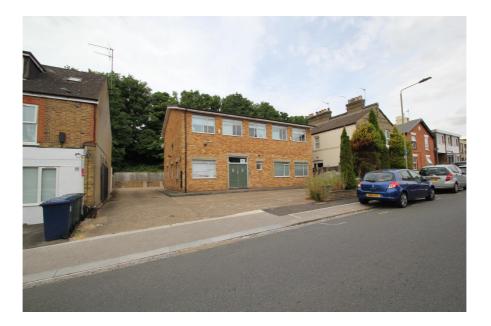

### **Property Description**

The property comprises a two storey detached building, on a site of approximately 0.15 acres, which has been substantially refurbished to a high standard.

The building was last used as a gym and is configured as two predominantly open plan studios at ground and first floors.

### **Property Location**

The subject property is located in New Barnet on the west side of Lancaster Road, a mixed commercial and residential street running parallel to the railway line and which connects Longmore Avenue in the south with Margret Road to the north.