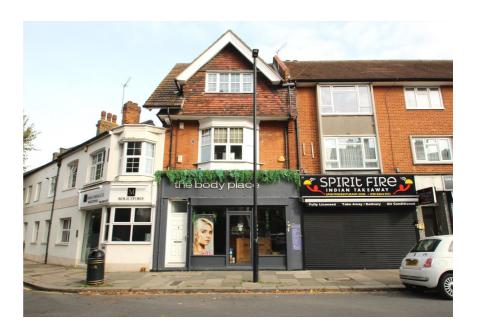

## A new lease available without premium

19 Queen Anne's Place, Bush Hill Park, ENFIELD, EN1 2QB

### **Property Description**

The property comprises a retail unit over ground and basement floors, formerly trading as a beauty salon with treatment rooms.

The Ground floor is currently configured as a reception / waiting area, 4 treatment rooms, kitchen, WC and additional rear office / staff room with glazed doors into the paved rear yard. There is pedestrian access from the rear yard onto the service road running behind Queen Anne's Place.

### **Property Location**

The property is located at the end of the eastern terrace of Queen Anne's Place, a busy secondary parade of shops located immediately adjacent to Bush Hill Park Rail Station. Local occupiers/businesses include Sainsbury's, The Fitness Station, Stantons Coffee, The Post Office, Haywards pharmacy, Bright Horizons nursery school, cafes, beauty salons and estate agents, amongst a variety of office occupiers situated in nearby purpose built office buildings.