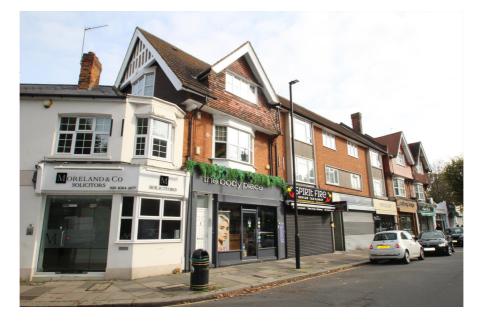

## A new lease available without premium

19 Queen Anne's Place, Bush Hill Park, ENFIELD, EN1 2QB

### **Property Description**

The property comprises a retail unit over ground and basement floors, formerly trading as a beauty salon with treatment rooms.

The Ground floor is currently configured as a reception / waiting area, 4 treatment rooms, kitchen, WC and additional rear office / staff room with glazed doors into the paved rear yard. There is pedestrian access from the rear yard onto the service road running behind Queen Anne's Place.

### **Property Location**

The property is located at the end of the eastern terrace of Queen Anne's Place, a busy secondary parade of shops located immediately adjacent to Bush Hill Park Rail Station. Local occupiers/businesses include Sainsbury's, The Fitness Station, Stantons Coffee, The Post Office, Haywards pharmacy, Bright Horizons nursery school, cafes, beauty salons and estate agents, amongst a variety of office occupiers situated in nearby purpose built office buildings.