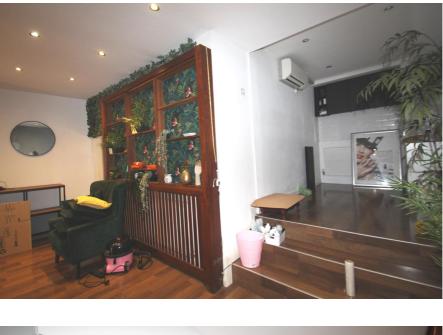

### **Property Description**

The property comprises a retail unit over ground and basement floors, formerly trading as a beauty salon with treatment rooms.

The Ground floor is currently configured as a reception / waiting area, 4 treatment rooms, kitchen, WC and additional rear office / staff room with glazed doors into the paved rear yard. There is pedestrian access from the rear yard onto the service road running behind Queen Anne's Place.

Within the basement are 5 further treatment rooms, store rooms and cloakroom, with access via internal staircases to the front and the rear of the ground floor unit.

The unit is of good condition throughout and benefits from spot lighting, air conditioning, glazed frontage and central heating.