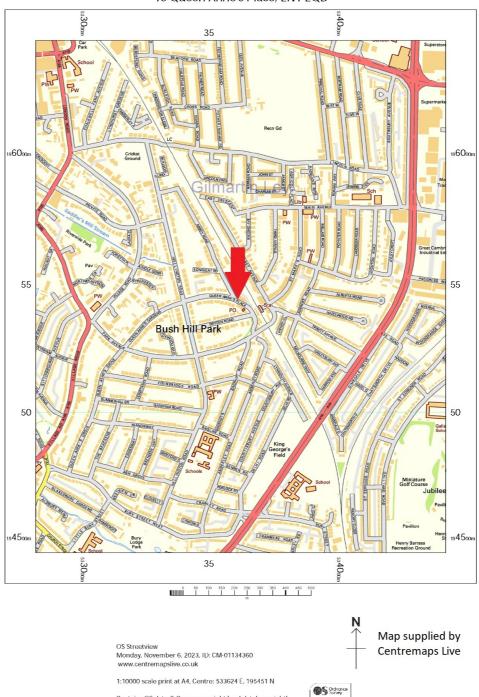

### **Property Location**

The property is located at the end of the eastern terrace of Queen Anne's Place, a busy secondary parade of shops located immediately adjacent to Bush Hill Park Rail Station. Local occupiers/businesses include Sainsbury's, The Fitness Station, Stantons Coffee, The Post Office, Haywards pharmacy, Bright Horizons nursery school, cafes, beauty salons and estate agents, amongst a variety of office occupiers situated in nearby purpose built office buildings.

Bush Hill Park Rail Station (London Overground) is 50m from the property, providing frequent services to Seven Sisters (Victoria Line) and London Liverpool Street in 12 minutes and 30 minutes respectively.

The property is situated 1.2 kilometres (0.75 miles) from Enfield Town centre and is well connected to the road network, with The Great Cambridge Road (A10) only 0.4 kilometres (0.25 miles) to the east of the property and the M25 Motorway (Junction 25) less than 4.82 kilometres (3 miles) to the north.

A number of bus routes serve the immediate vicinity also, with further links to Enfield Town, Tottenham Hale and Ponders End.

| 2023 Rateable Value     | £12750.00                                                                                   |
|-------------------------|---------------------------------------------------------------------------------------------|
| Estimated Rates Payable | £1530 per annum                                                                             |
| Service Charge p.a.     | TBC                                                                                         |
| Premium                 | Nil                                                                                         |
| Terms                   | A new fully repairing and insuring lease on terms to be agreed.                             |
| Legal Fees:             | Not defined                                                                                 |
| Local Authority:        | London borough of Enfield                                                                   |
| Viewings:               | By prior appointment with Gilmartin Ley, telephone 020 8882 0111                            |
| Further information at: | https:/www.gilmartinley.co.uk/properties/31561<br>Floorplans<br>Offer Requirements Document |
| Last Updated:           | 03 Jul 2024                                                                                 |