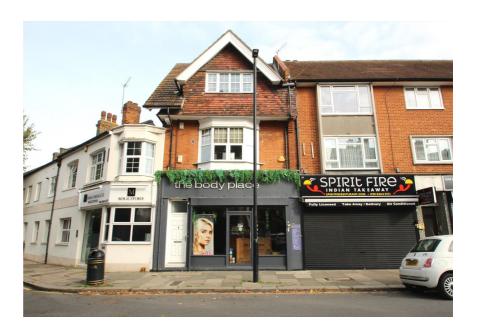

## A new lease available without premium

19 Queen Anne's Place, Bush Hill Park, ENFIELD, EN1 2QB

### **Property Description**

The property comprises a retail unit over ground and basement floors, formerly trading as a beauty salon with treatment rooms.

The Ground floor is currently configured as a reception / waiting area, 4 treatment rooms, kitchen, WC and additional rear office / staff room with glazed doors into the paved rear yard. There is pedestrian access from the rear yard onto the service road running behind Queen Anne's Place.

Within the basement are 5 further treatment rooms, store rooms and cloakroom, with access via internal staircases to the front and the rear of the ground floor unit.

The unit is of good condition throughout and benefits from spot lighting, air conditioning, glazed frontage and central heating.

The unit may be suitable for a variety of alternative uses (STPP).