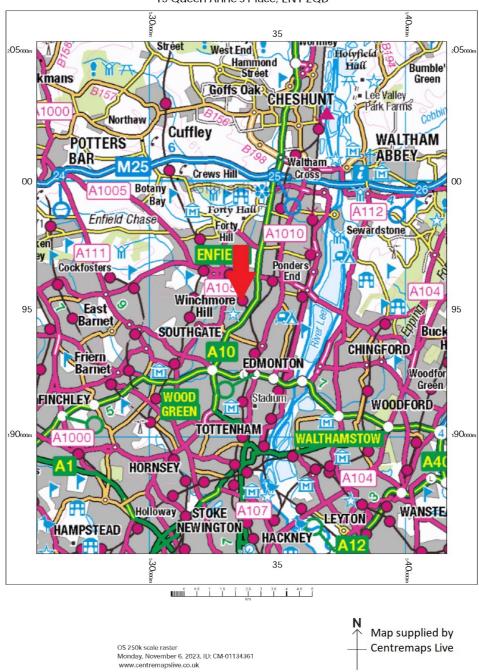

The property is situated 1.2 kilometres (0.75 miles) from Enfield Town centre and is well connected to the road network, with The Great Cambridge Road (A10) only 0.4 kilometres (0.25 miles) to the east of the property and the M25 Motorway (Junction 25) less than 4.82 kilometres (3 miles) to the north.

A number of bus routes serve the immediate vicinity also, with further links to Enfield Town, Tottenham Hale and Ponders End.

| 2023 Rateable Value     | £12750.00                                                                                   |
|-------------------------|---------------------------------------------------------------------------------------------|
| Estimated Rates Payable | £1530 per annum                                                                             |
| Service Charge p.a.     | TBC                                                                                         |
| Premium                 | Nil                                                                                         |
| Terms                   | A new fully repairing and insuring lease on terms to be agreed.                             |
| Legal Fees:             | Not defined                                                                                 |
| Local Authority:        | London borough of Enfield                                                                   |
| Viewings:               | By prior appointment with Gilmartin Ley, telephone 020 8882 0111                            |
| Further information at: | https:/www.gilmartinley.co.uk/properties/31561<br>Floorplans<br>Offer Requirements Document |
| Last Updated:           | 03 Jul 2024                                                                                 |