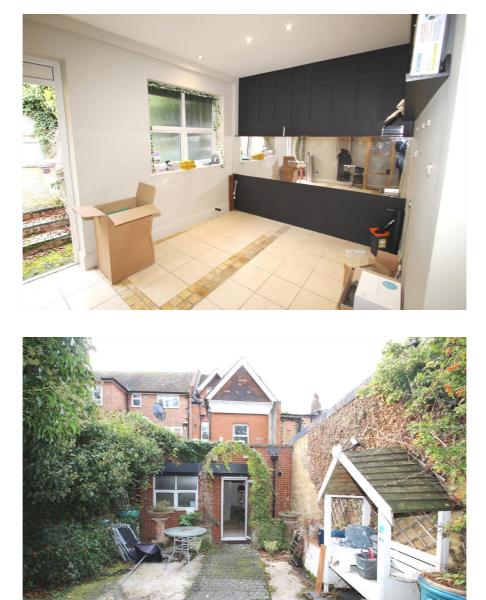

### **Property Description**

The property comprises a retail unit over ground and basement floors, formerly trading as a beauty salon with treatment rooms.

The Ground floor is currently configured as a reception / waiting area, 4 treatment rooms, kitchen, WC and additional rear office / staff room with glazed doors into the paved rear yard. There is pedestrian access from the rear yard onto the service road running behind Queen Anne's Place.

Within the basement are 5 further treatment rooms, store rooms and cloakroom, with access via internal staircases to the front and the rear of the ground floor unit.

The unit is of good condition throughout and benefits from spot lighting, air conditioning, glazed frontage and central heating.