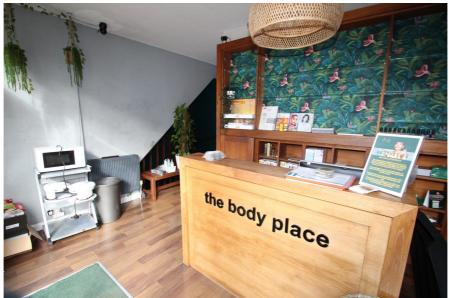

### **Property Description**

The property comprises a retail unit over ground and basement floors, formerly trading as a beauty salon with treatment rooms.

The Ground floor is currently configured as a reception / waiting area, 4 treatment rooms, kitchen, WC and additional rear office / staff room with glazed doors into the paved rear yard. There is pedestrian access from the rear yard onto the service road running behind Queen Anne's Place.

Within the basement are 5 further treatment rooms, store rooms and cloakroom, with access via internal staircases to the front and the rear of the ground floor unit.

The unit is of good condition throughout and benefits from spot lighting, air conditioning, glazed frontage and central heating.