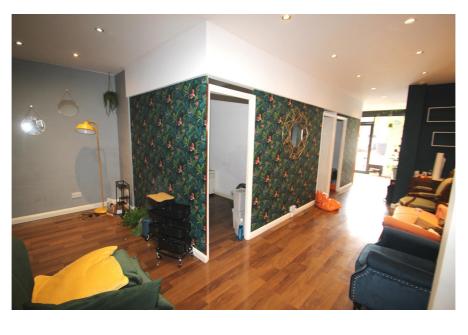

### **Property Description**

The property comprises a retail unit over ground and basement floors, formerly trading as a beauty salon with treatment rooms.

The Ground floor is currently configured as a reception / waiting area, 4 treatment rooms, kitchen, WC and additional rear office / staff room with glazed doors into the paved rear yard. There is pedestrian access from the rear yard onto the service road running behind Queen Anne's Place.

Within the basement are 5 further treatment rooms, store rooms and cloakroom, with access via internal staircases to the front and the rear of the ground floor unit.

The unit is of good condition throughout and benefits from spot lighting, air conditioning, glazed frontage and central heating.