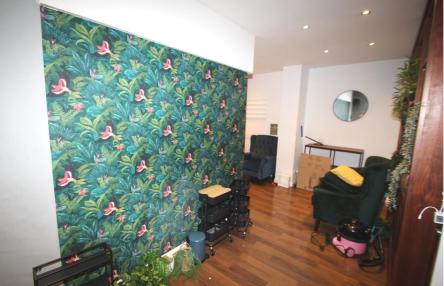

### **Property Description**

The property comprises a retail unit over ground and basement floors, formerly trading as a beauty salon with treatment rooms.

The Ground floor is currently configured as a reception / waiting area, 4 treatment rooms, kitchen, WC and additional rear office / staff room with glazed doors into the paved rear yard. There is pedestrian access from the rear yard onto the service road running behind Queen Anne's Place.

Within the basement are 5 further treatment rooms, store rooms and cloakroom, with access via internal staircases to the front and the rear of the ground floor unit.

The unit is of good condition throughout and benefits from spot lighting, air conditioning, glazed frontage and central heating.