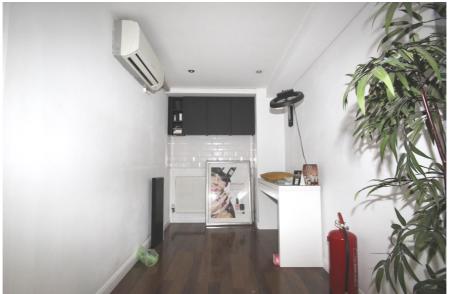

### **Property Description**

The property comprises a retail unit over ground and basement floors, formerly trading as a beauty salon with treatment rooms.

The Ground floor is currently configured as a reception / waiting area, 4 treatment rooms, kitchen, WC and additional rear office / staff room with glazed doors into the paved rear yard. There is pedestrian access from the rear yard onto the service road running behind Queen Anne's Place.

Within the basement are 5 further treatment rooms, store rooms and cloakroom, with access via internal staircases to the front and the rear of the ground floor unit.

The unit is of good condition throughout and benefits from spot lighting, air conditioning, glazed frontage and central heating.