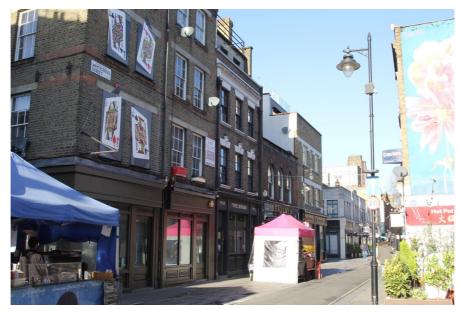

#### **Property Description**

This mid-terraced 19th Century commercial property provides flexible accommodation over five storeys. Until it became vacant it was used by the YMCA principally as offices / an advice centre and as a 'youth hub'. Prior to that it was a public house known as 'The Drum'.

#### **Property Location**

The property is on the west side of Whitecross Street to the north of its junction with Roscoe Street and 430m southwest of Old Street (Silicon) Roundabout. Whitecross Street runs south from Old Street, its northern end being opposite St Luke's Church.

The Barbican Centre and Bank of England are 370m and 1km to the south respectively.

Whitecross Street is a lively mixed commercial and residential street and the location of Whitecross Street Market which has been in existence for over 150 years. Various food stalls operate from the street with lunchtimes being particularly popular.

Whitecross Street is closed to vehicular traffic between 9am and 2.30pm Monday to Friday.

There are good quality local amenities including coffee shops, restaurants, Waitrose and Co-op.

Public transport communications are excellent with Old Street Station being on the London Underground (Northern Line) and part of the Great Northern railway network.