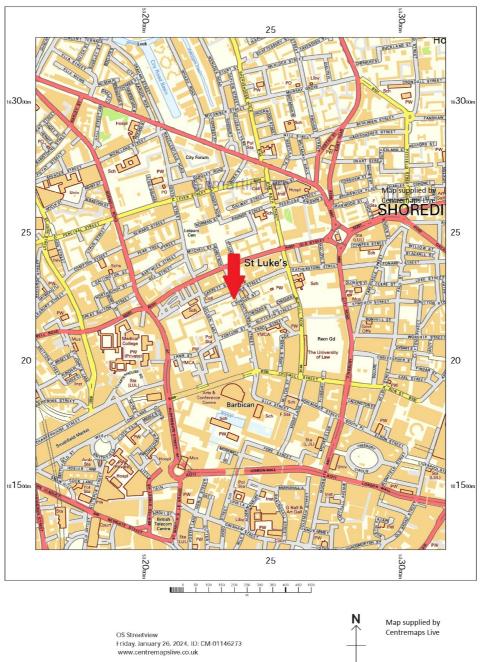

#### **Property Location**

The property is on the west side of Whitecross Street to the north of its junction with Roscoe Street and 430m southwest of Old Street (Silicon) Roundabout. Whitecross Street runs south from Old Street, its northern end being opposite St Luke's Church.

The Barbican Centre and Bank of England are 370m and 1km to the south respectively.

Whitecross Street is a lively mixed commercial and residential street and the location of Whitecross Street Market which has been in existence for over 150 years. Various food stalls operate from the street with lunchtimes being particularly popular.