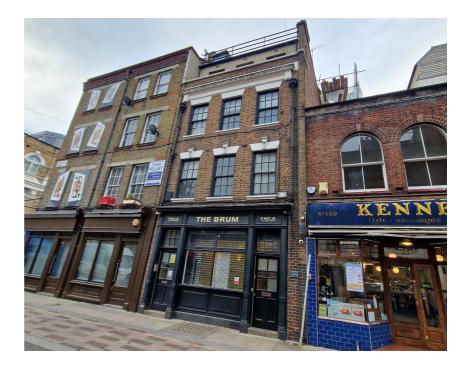

### 167 Whitecross Street, Old Street, LONDON, EC1Y 8JT

#### **Property Description**

This mid-terraced 19th Century commercial property provides flexible accommodation over five storeys. Until it became vacant it was used by the YMCA principally as offices / an advice centre and as a 'youth hub'. Prior to that it was a public house known as 'The Drum'.

#### **Property Location**

The property is on the west side of Whitecross Street to the north of its junction with Roscoe Street and 430m southwest of Old Street (Silicon) Roundabout. Whitecross Street runs south from Old Street, its northern end being opposite St Luke's Church.