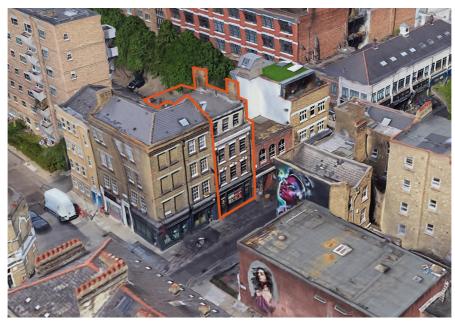

### 167 Whitecross Street, Old Street, LONDON, EC1Y 8JT

#### **Property Location**

The property is on the west side of Whitecross Street to the north of its junction with Roscoe Street and 430m southwest of Old Street (Silicon) Roundabout. Whitecross Street runs south from Old Street, its northern end being opposite St Luke's Church.