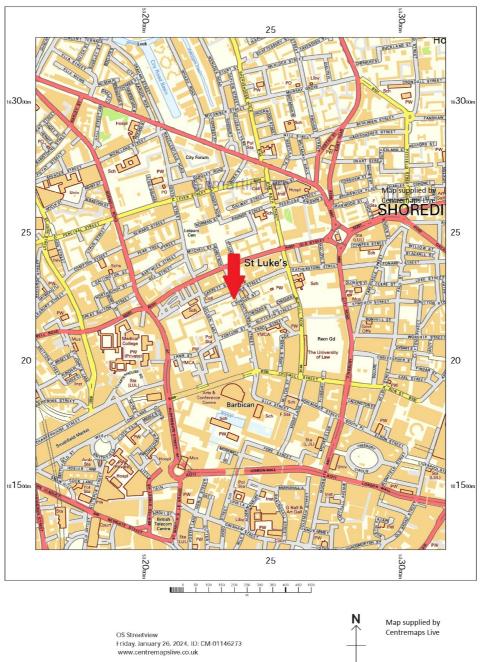

#### **Property Location**

The property is on the west side of Whitecross Street to the north of its junction with Roscoe Street and 430m southwest of Old Street (Silicon) Roundabout. Whitecross Street runs south from Old Street, its northern end being opposite St Luke's Church.

The investment to create new entrances to the station and improved pedestrian / cycle access at Old Street Roundabout is programmed to complete this year.

The area has become synonymous with organisations linked to the Tech industry as well as being the location of the European HQ of CNN. There are numerous well-regarded hotels nearby including Montcalm.

The Barbican Centre and Bank of England are 370m and 1km to the south respectively.

Whitecross Street is a lively mixed commercial and residential street and the location of Whitecross Street Market which has been in existence for over 150 years. Various food stalls operate from the street with lunchtimes being particularly popular.