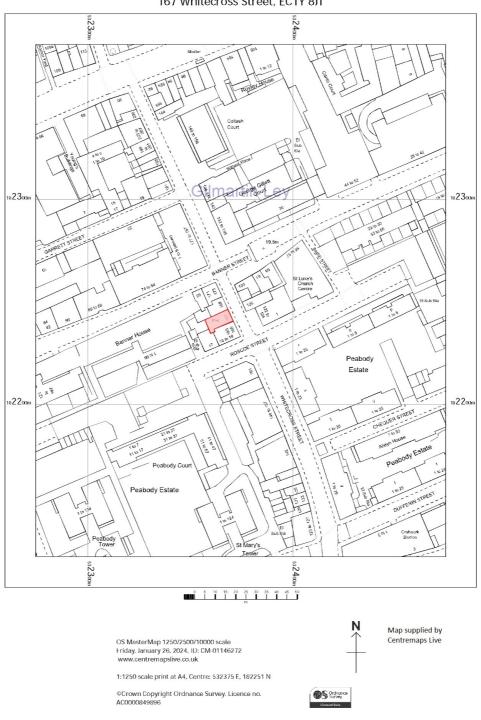

#### **Property Location**

The property is on the west side of Whitecross Street to the north of its junction with Roscoe Street and 430m southwest of Old Street (Silicon) Roundabout. Whitecross Street runs south from Old Street, its northern end being opposite St Luke's Church.

#### 167 Whitecross Street, EC1Y 8JT

https://www.gilmartinley.co.uk/properties/for-sale/offices/old-street/london/ec1y/31495

Our ref: 31495

Tel: +44 (0)20 8882 0111

Email: comms@gilmartinley.co.uk

www.gilmartinley.co.uk

#### 167 Whitecross Street, EC1Y 8JT

1:10000 scale print at A4, Centre: 532383 E, 182260 N Contains OS data © Crown copyright [and database Ordnano Survey

https://www.gilmartinley.co.uk/properties/for-sale/offices/old-street/london/ec1y/31495