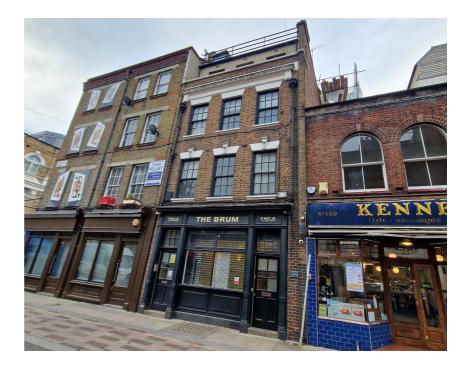

#### **Property Description**

This mid-terraced 19th Century commercial property provides flexible accommodation over five storeys. Until it became vacant it was used by the YMCA principally as offices / an advice centre and as a 'youth hub'. Prior to that it was a public house known as 'The Drum'.

The accommodation is set out over basement, ground and first - third floor levels. In addition there is a large 5.5m x 7.4m roof terrace

Floor plans are available to download from our website.

Our understanding is that the principal established planning use is Class E. The property is rated as 'offices and premises'.

#### **Key considerations**

- > Rarely available Whitecross Street commercial freehold with vacant possession
- > Large roof terrace
- > Development potential STPP
- > Gross Internal Area of 256.82 sq m (2,764 sq ft)
- > Excellent location 430m southwest of Old Street Roundabout
- > Superb transport links