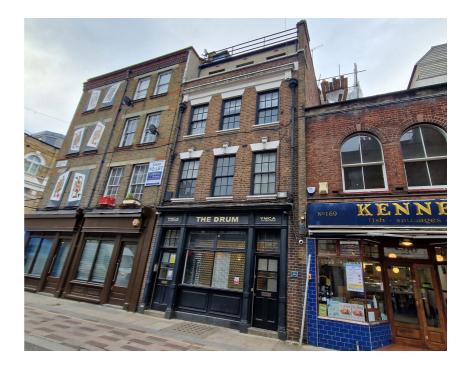

### 167 Whitecross Street, Old Street, LONDON, EC1Y 8JT

#### **Property Description**

This mid-terraced 19th Century commercial property provides flexible accommodation over five storeys. Until it became vacant it was used by the YMCA principally as offices / an advice centre and as a 'youth hub'. Prior to that it was a public house known as 'The Drum'.

#### **Key considerations**

- > Rarely available Whitecross Street commercial freehold with vacant possession
- > Large roof terrace
- > Development potential STPP
- > Gross Internal Area of 256.82 sq m (2,764 sq ft)
- > Excellent location 430m southwest of Old Street Roundabout
- > Superb transport links