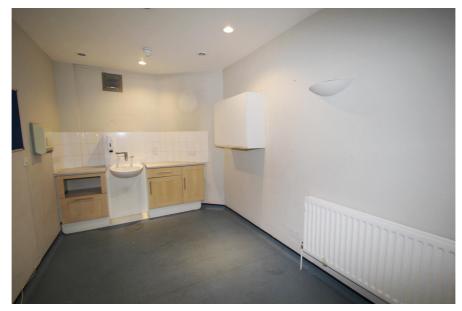

#### Accommodation

Gross Internal Area: 257 sq.m. (2,764 sq.ft.)

| Floor    | Area sq.m. | Area sq.ft. | Description and comments                                        |
|----------|------------|-------------|-----------------------------------------------------------------|
| Third    | 40.72      | 438         | Front room, rear room, store room and access to roof terrace    |
| Second   | 44.77      | 481         | 2 front rooms, rear room and WC                                 |
| First    | 56.24      | 605         | Front room, rear room, storage cupboard and WCs                 |
| Ground   | 67.50      | 726         | Main office / retail area, rear studio room and disabled WC     |
| Basement | 47.59      | 512         | Various storage areas with a reasonable floor to ceiling height |