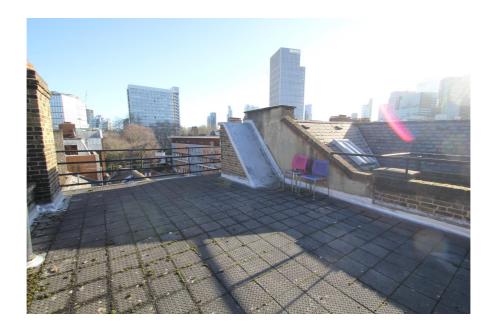

The accommodation is set out over basement, ground and first - third floor levels. In addition there is a large 5.5m x 7.4m roof terrace

Floor plans are available to download from our website.

Our understanding is that the principal established planning use is Class E. The property is rated as 'offices and premises'.

#### **Key considerations**

- > Rarely available Whitecross Street commercial freehold with vacant possession
- > Large roof terrace
- > Development potential STPP
- > Gross Internal Area of 256.82 sq m (2,764 sq ft)
- > Excellent location 430m southwest of Old Street Roundabout
- > Superb transport links