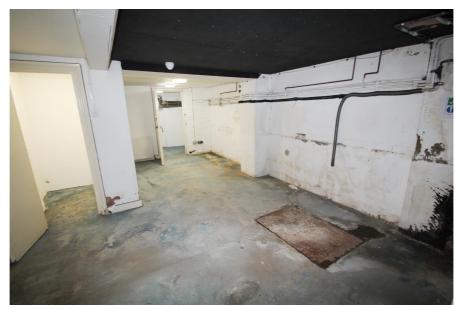

#### Accommodation

Gross Internal Area: 257 sq.m. (2,764 sq.ft.)

| Floor    | Area sq.m. | Area sq.ft. | Description and comments                                        |
|----------|------------|-------------|-----------------------------------------------------------------|
| Third    | 40.72      | 438         | Front room, rear room, store room and access to roof terrace    |
| Second   | 44.77      | 481         | 2 front rooms, rear room and WC                                 |
| First    | 56.24      | 605         | Front room, rear room, storage cupboard and WCs                 |
| Ground   | 67.50      | 726         | Main office / retail area, rear studio room and disabled WC     |
| Basement | 47.59      | 512         | Various storage areas with a reasonable floor to ceiling height |