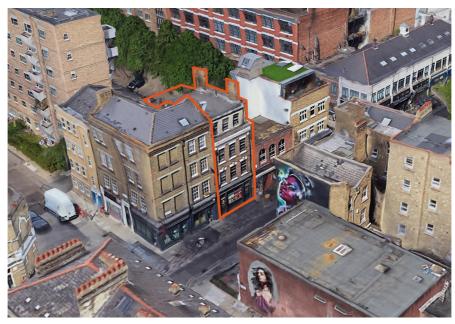

### 167 Whitecross Street, Old Street, LONDON, EC1Y 8JT

#### **Property Location**

The property is on the west side of Whitecross Street to the north of its junction with Roscoe Street and 430m southwest of Old Street (Silicon) Roundabout. Whitecross Street runs south from Old Street, its northern end being opposite St Luke's Church.

#### **Property Description**

This mid-terraced 19th Century commercial property provides flexible accommodation over five storeys. Until it became vacant it was used by the YMCA principally as offices / an advice centre and as a 'youth hub'. Prior to that it was a public house known as 'The Drum'.