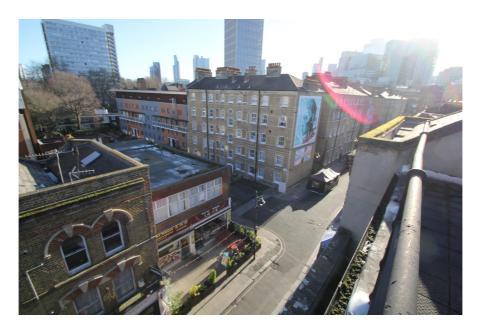

The accommodation is set out over basement, ground and first - third floor levels. In addition there is a large 5.5m x 7.4m roof terrace

Floor plans are available to download from our website.

Our understanding is that the principal established planning use is Class E. The property is rated as 'offices and premises'.

#### **Property Location**

The property is on the west side of Whitecross Street to the north of its junction with Roscoe Street and 430m southwest of Old Street (Silicon) Roundabout. Whitecross Street runs south from Old Street, its northern end being opposite St Luke's Church.

The investment to create new entrances to the station and improved pedestrian / cycle access at Old Street Roundabout is programmed to complete this year.

The area has become synonymous with organisations linked to the Tech industry as well as being the location of the European HQ of CNN. There are numerous well-regarded hotels nearby including Montcalm.