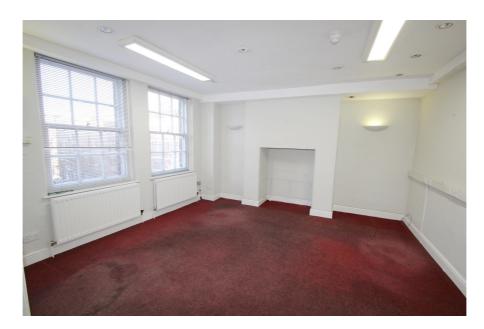

#### Accommodation

Gross Internal Area: 257 sq.m. (2,764 sq.ft.)

| Floor    | Area sq.m. | Area sq.ft. | Description and comments                                        |
|----------|------------|-------------|-----------------------------------------------------------------|
| Third    | 40.72      | 438         | Front room, rear room, store room and access to roof terrace    |
| Second   | 44.77      | 481         | 2 front rooms, rear room and WC                                 |
| First    | 56.24      | 605         | Front room, rear room, storage cupboard and WCs                 |
| Ground   | 67.50      | 726         | Main office / retail area, rear studio room and disabled WC     |
| Basement | 47.59      | 512         | Various storage areas with a reasonable floor to ceiling height |