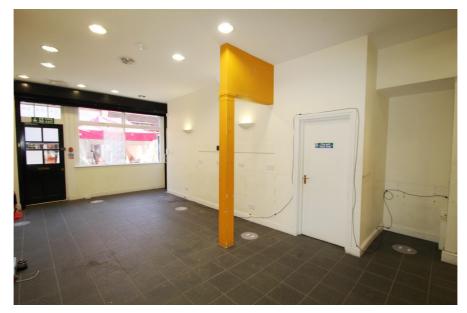

#### Accommodation

Gross Internal Area: 257 sq.m. (2,764 sq.ft.)

| Floor    | Area sq.m. | Area sq.ft. | Description and comments                                        |
|----------|------------|-------------|-----------------------------------------------------------------|
| Third    | 40.72      | 438         | Front room, rear room, store room and access to roof terrace    |
| Second   | 44.77      | 481         | 2 front rooms, rear room and WC                                 |
| First    | 56.24      | 605         | Front room, rear room, storage cupboard and WCs                 |
| Ground   | 67.50      | 726         | Main office / retail area, rear studio room and disabled WC     |
| Basement | 47.59      | 512         | Various storage areas with a reasonable floor to ceiling height |