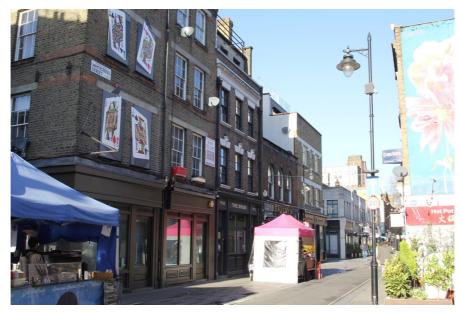

#### **Property Location**

The property is on the west side of Whitecross Street to the north of its junction with Roscoe Street and 430m southwest of Old Street (Silicon) Roundabout. Whitecross Street runs south from Old Street, its northern end being opposite St Luke's Church.

The Barbican Centre and Bank of England are 370m and 1km to the south respectively.

Whitecross Street is a lively mixed commercial and residential street and the location of Whitecross Street Market which has been in existence for over 150 years. Various food stalls operate from the street with lunchtimes being particularly popular.

Whitecross Street is closed to vehicular traffic between 9am and 2.30pm Monday to Friday.

There are good quality local amenities including coffee shops, restaurants, Waitrose and Co-op.

Public transport communications are excellent with Old Street Station being on the London Underground (Northern Line) and part of the Great Northern railway network.