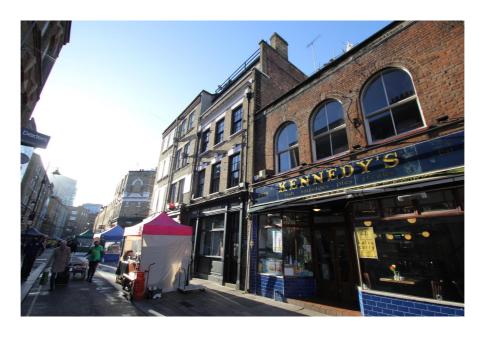

#### **Property Description**

This mid-terraced 19th Century commercial property provides flexible accommodation over five storeys. Until it became vacant it was used by the YMCA principally as offices / an advice centre and as a 'youth hub'. Prior to that it was a public house known as 'The Drum'.

#### **Property Location**

The property is on the west side of Whitecross Street to the north of its junction with Roscoe Street and 430m southwest of Old Street (Silicon) Roundabout. Whitecross Street runs south from Old Street, its northern end being opposite St Luke's Church.

The Barbican Centre and Bank of England are 370m and 1km to the south respectively.

Whitecross Street is a lively mixed commercial and residential street and the location of Whitecross Street Market which has been in existence for over 150 years. Various food stalls operate from the street with lunchtimes being particularly popular.