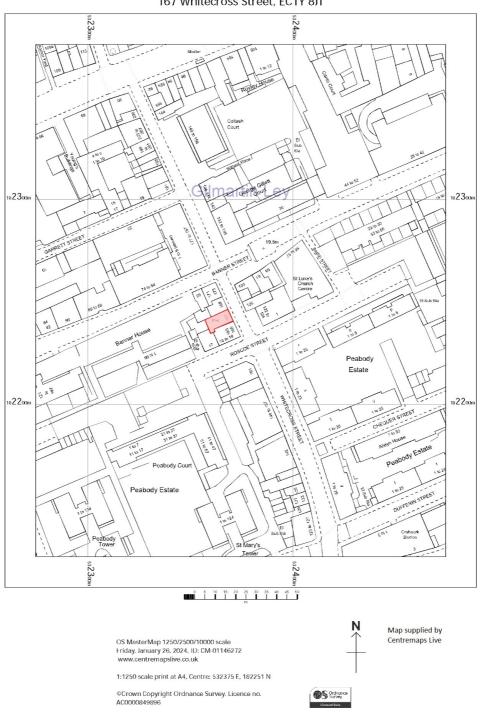

#### **Property Location**

The property is on the west side of Whitecross Street to the north of its junction with Roscoe Street and 430m southwest of Old Street (Silicon) Roundabout. Whitecross Street runs south from Old Street, its northern end being opposite St Luke's Church.

#### 167 Whitecross Street, EC1Y 8JT

https://www.gilmartinley.co.uk/properties/for-sale/offices/old-street/london/ec1y/31495

Our ref: 31495

Tel: +44 (0)20 8882 0111

Email: comms@gilmartinley.co.uk

www.gilmartinley.co.uk