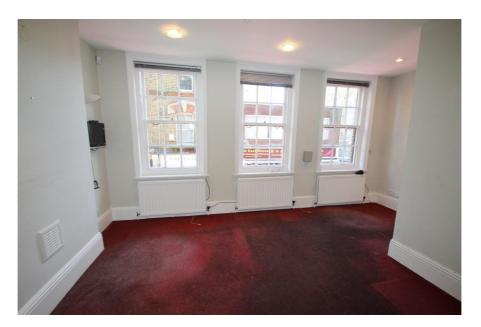

#### Accommodation

Gross Internal Area: 257 sq.m. (2,764 sq.ft.)

| Floor    | Area sq.m. | Area sq.ft. | Description and comments                                        |
|----------|------------|-------------|-----------------------------------------------------------------|
| Third    | 40.72      | 438         | Front room, rear room, store room and access to roof terrace    |
| Second   | 44.77      | 481         | 2 front rooms, rear room and WC                                 |
| First    | 56.24      | 605         | Front room, rear room, storage cupboard and WCs                 |
| Ground   | 67.50      | 726         | Main office / retail area, rear studio room and disabled WC     |
| Basement | 47.59      | 512         | Various storage areas with a reasonable floor to ceiling height |