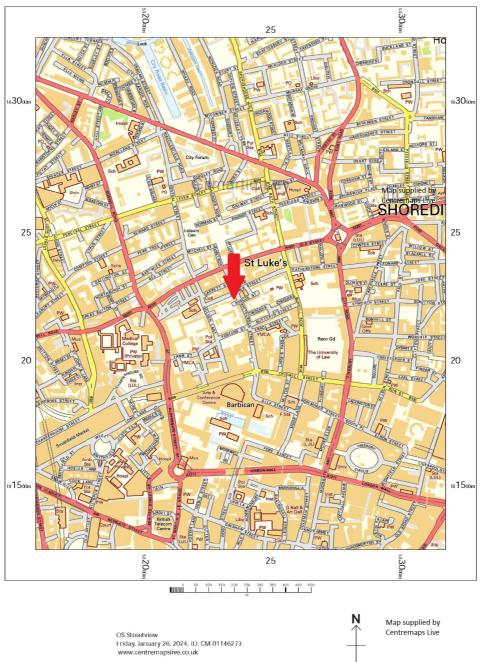

#### **Property Location**

The property is on the west side of Whitecross Street to the north of its junction with Roscoe Street and 430m southwest of Old Street (Silicon) Roundabout. Whitecross Street runs south from Old Street, its northern end being opposite St Luke's Church.

The Barbican Centre and Bank of England are 370m and 1km to the south respectively.

Whitecross Street is a lively mixed commercial and residential street and the location of Whitecross Street Market which has been in existence for over 150 years. Various food stalls operate from the street with lunchtimes being particularly popular.

Whitecross Street is closed to vehicular traffic between 9am and 2.30pm Monday to Friday.

There are good quality local amenities including coffee shops, restaurants, Waitrose and Co-op.

Public transport communications are excellent with Old Street Station being on the London Underground (Northern Line) and part of the Great Northern railway network.