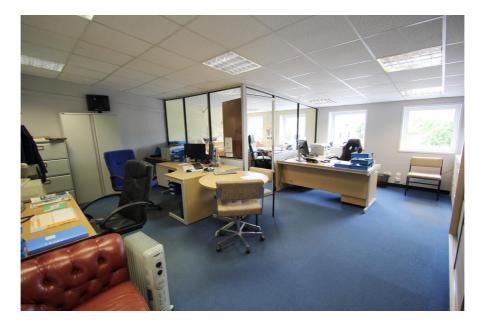

The ground floor space provides predominantly warehousing accommodation, along with reception/showroom, office room, kitchen/breakout area and male & female WCs.

Loading to the unit is via a single electronically operated roller shutter door.

The first / mezzanine floor comprises a large office room and mezzanine storage.

The forecourt provides for circa 8 car parking spaces and access for loading.

#### Accommodation

Gross Internal Area: 465 sq.m. (5,001 sq.ft.)

| Unit         | Area sq.m. | Area sq.ft. | Description and comments                                                                      |
|--------------|------------|-------------|-----------------------------------------------------------------------------------------------|
| Ground Floor | 279.01     | 3,003       | Warehouse, reception/showroom, office<br>room, kitchen/breakout area and male &<br>female WCs |
| First Floor  | 185.77     | 1,999       | Office and mezzanine storage                                                                  |