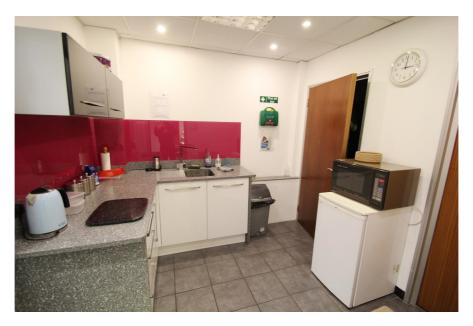

The ground floor space provides predominantly warehousing accommodation, along with reception/showroom, office room, kitchen/breakout area and male & female WCs.

Loading to the unit is via a single electronically operated roller shutter door.