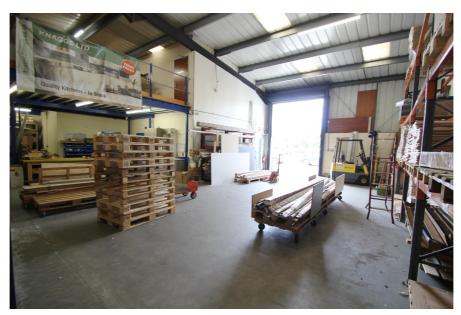

#### **Property Description**

The property comprises a mid-terrace steel portal framed industrial warehouse arranged over ground and mezzanine levels, with a gross internal area of 464.7 sq.m (5,003 sq.ft).

The ground floor space provides predominantly warehousing accommodation, along with reception/showroom, office room, kitchen/breakout area and male & female WCs.

Loading to the unit is via a single electronically operated roller shutter door.

#### Accommodation

Gross Internal Area: 465 sq.m. (5,001 sq.ft.)

| Unit         | Area sq.m. | Area sq.ft. | Description and comments                                                                      |
|--------------|------------|-------------|-----------------------------------------------------------------------------------------------|
| Ground Floor | 279.01     | 3,003       | Warehouse, reception/showroom, office<br>room, kitchen/breakout area and male &<br>female WCs |
| First Floor  | 185.77     | 1,999       | Office and mezzanine storage                                                                  |