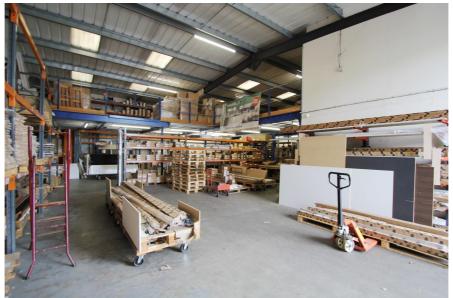

#### **Property Description**

The property comprises a mid-terrace steel portal framed industrial warehouse arranged over ground and mezzanine levels, with a gross internal area of 464.7 sq.m (5,003 sq.ft).

The ground floor space provides predominantly warehousing accommodation, along with reception/showroom, office room, kitchen/breakout area and male & female WCs.

Loading to the unit is via a single electronically operated roller shutter door.

The first / mezzanine floor comprises a large office room and mezzanine storage.

The forecourt provides for circa 8 car parking spaces and access for loading.

#### Accommodation

Gross Internal Area: 465 sq.m. (5,001 sq.ft.)

| Unit         | Area sq.m. | Area sq.ft. | Description and comments                                                                      |
|--------------|------------|-------------|-----------------------------------------------------------------------------------------------|
| Ground Floor | 279.01     | 3,003       | Warehouse, reception/showroom, office<br>room, kitchen/breakout area and male &<br>female WCs |
| First Floor  | 185.77     | 1,999       | Office and mezzanine storage                                                                  |