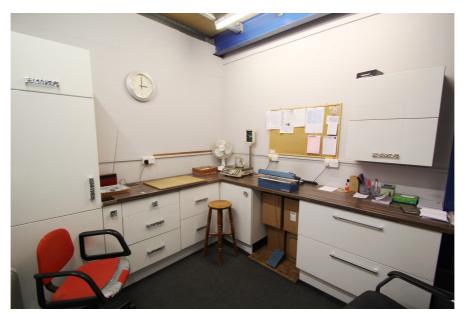

The first / mezzanine floor comprises a large office room and mezzanine storage.

The forecourt provides for circa 8 car parking spaces and access for loading.