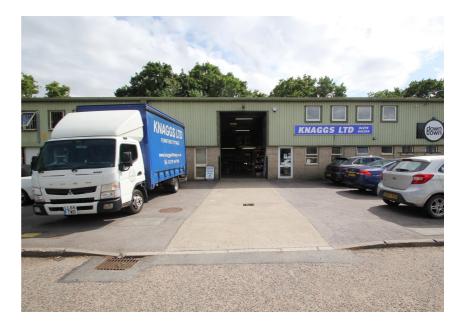

#### **Property Description**

The property comprises a mid-terrace steel portal framed industrial warehouse arranged over ground and mezzanine levels, with a gross internal area of 464.7 sq.m (5,003 sq.ft).

The ground floor space provides predominantly warehousing accommodation, along with reception/showroom, office room, kitchen/breakout area and male & female WCs.

Loading to the unit is via a single electronically operated roller shutter door.

The first / mezzanine floor comprises a large office room and mezzanine storage.

The forecourt provides for circa 8 car parking spaces and access for loading.

#### Key considerations:

- > Highly desirable and strategic location
- > Gross Internal Area: 464.7 sq.m (5,003 sq.ft)
- > Generous forecourt yard
- > Eaves Height: 4.96m, Apex: 5.93m
- > Excellent transport communications:
- > Junction 7 A414 / M11 Intersection: 3.2 miles (5 km) to the east
- > Junction 27 M25 / M11 Intersection: 6.2 miles (10 km) to the south
- > A414 / A10 Intersection: 4.0 miles (6.5 km) to the west
- > Harlow Town Rail Station: 1.8 miles (3 km) to the north east