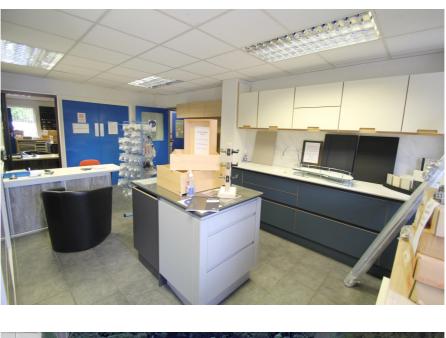

The ground floor space provides predominantly warehousing accommodation, along with reception/showroom, office room, kitchen/breakout area and male & female WCs.

Loading to the unit is via a single electronically operated roller shutter door.