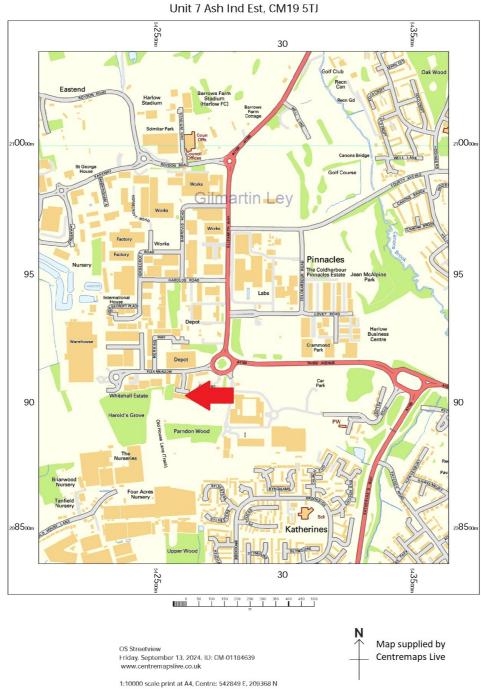

#### **Property Location**

The property is located on Ash Industrial Estate, within the well-established industrial area of The Pinnacles, approximately 150m from the intersections of Flex Meadow, Elizabeth Way and Third Avenue.

Harlow town centre is approximately 1.0 mile (1.75 km) to the east of the property.

The property has excellent road transport connections, with easy access to the A1025 and A1169, which both link to the A414 and the M11 Motorway (Junction 7), approximately 3.2 miles (5 km) south-east of the property. The A414 also provides direct access to the A10, approximately 4.0 miles (6.5 km) and to the A1, approximately 12.4 miles (20 km) to the north-west of the property.