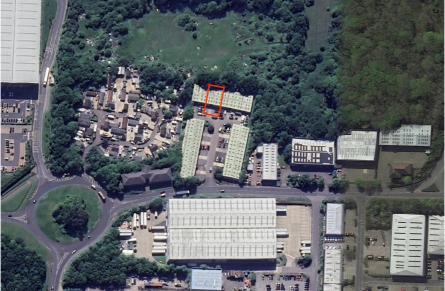

#### **Property Location**

The property is located on Ash Industrial Estate, within the well-established industrial area of The Pinnacles, approximately 150m from the intersections of Flex Meadow, Elizabeth Way and Third Avenue.