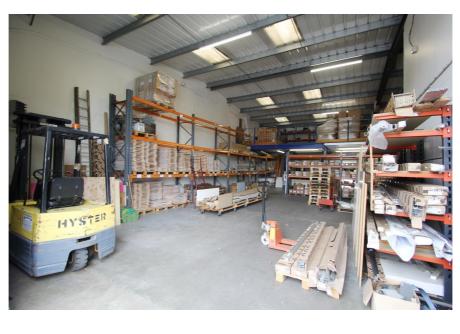

#### **Property Description**

The property comprises a mid-terrace steel portal framed industrial warehouse arranged over ground and mezzanine levels, with a gross internal area of 464.7 sq.m (5,003 sq.ft).

The ground floor space provides predominantly warehousing accommodation, along with reception/showroom, office room, kitchen/breakout area and male & female WCs.

Loading to the unit is via a single electronically operated roller shutter door.

#### Accommodation

Gross Internal Area: 465 sq.m. (5,001 sq.ft.)

| Unit         | Area sq.m. | Area sq.ft. | Description and comments                                                                      |
|--------------|------------|-------------|-----------------------------------------------------------------------------------------------|
| Ground Floor | 279.01     | 3,003       | Warehouse, reception/showroom, office<br>room, kitchen/breakout area and male &<br>female WCs |
| First Floor  | 185.77     | 1,999       | Office and mezzanine storage                                                                  |