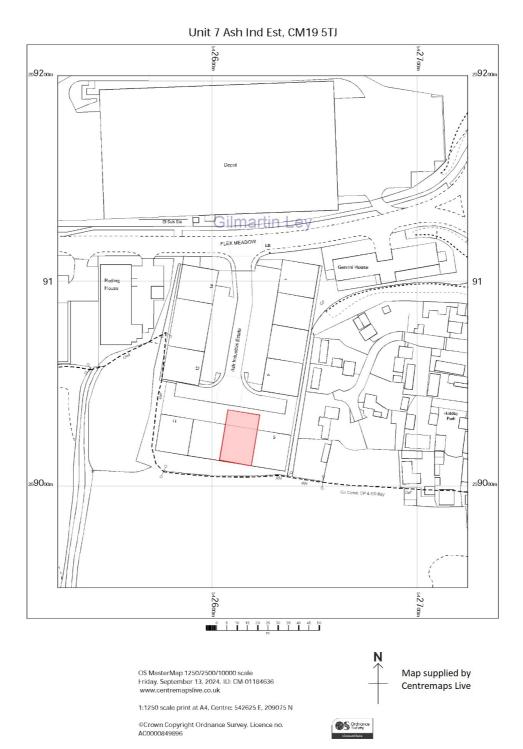

#### **Property Location**

The property is located on Ash Industrial Estate, within the well-established industrial area of The Pinnacles, approximately 150m from the intersections of Flex Meadow, Elizabeth Way and Third Avenue.