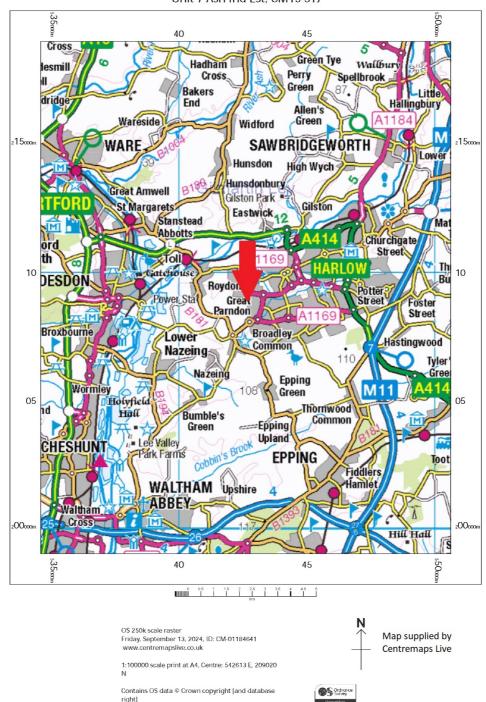

#### Key considerations:

- > Highly desirable and strategic location
- > Gross Internal Area: 464.7 sq.m (5,003 sq.ft)
- > Generous forecourt yard
- > Eaves Height: 4.96m, Apex: 5.93m
- > Excellent transport communications:
- > Junction 7 A414 / M11 Intersection: 3.2 miles (5 km) to the east
- > Junction 27 M25 / M11 Intersection: 6.2 miles (10 km) to the south
- > A414 / A10 Intersection: 4.0 miles (6.5 km) to the west
- > Harlow Town Rail Station: 1.8 miles (3 km) to the north east

Harlow town centre is approximately 1.0 mile (1.75 km) to the east of the property.

The property has excellent road transport connections, with easy access to the A1025 and A1169, which both link to the A414 and the M11 Motorway (Junction 7), approximately 3.2 miles (5 km) south-east of the property. The A414 also provides direct access to the A10, approximately 4.0 miles (6.5 km) and to the A1, approximately 12.4 miles (20 km) to the north-west of the property.