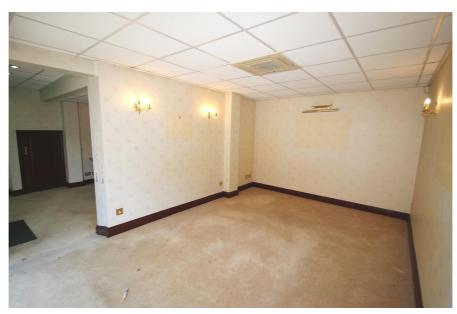

#### **Property Description**

This retail unit comprises three intercommunicating rooms with an additional kitchen, cloakroom and WC.

The unit benefits from excellent natural light from the glazed frontage, alarm system and comfort heating / cooling system integrated within the suspended ceiling.

#### **Accommodation**

Net Internal Area: 59 sq.m. (637 sq.ft.)

| Accommodation     | Area sq.m. | Area sq.ft. | Description and comments        |
|-------------------|------------|-------------|---------------------------------|
| Ground Floor Shop | 59.27      | 637         | 3 office rooms, kitchen, WC and |
|                   |            |             | storeroom.                      |