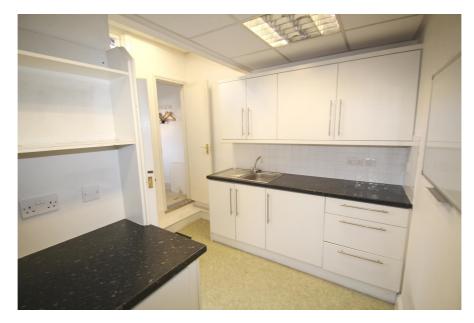

#### **Property Description**

This retail unit comprises three intercommunicating rooms with an additional kitchen, cloakroom and WC.

The unit benefits from excellent natural light from the glazed frontage, alarm system and comfort heating / cooling system integrated within the suspended ceiling.

#### **Accommodation**

Net Internal Area: 59 sq.m. (637 sq.ft.)

| Accommodation     | Area sq.m. | Area sq.ft. | Description and comments        |
|-------------------|------------|-------------|---------------------------------|
| Ground Floor Shop | 59.27      | 637         | 3 office rooms, kitchen, WC and |
|                   |            |             | storeroom.                      |