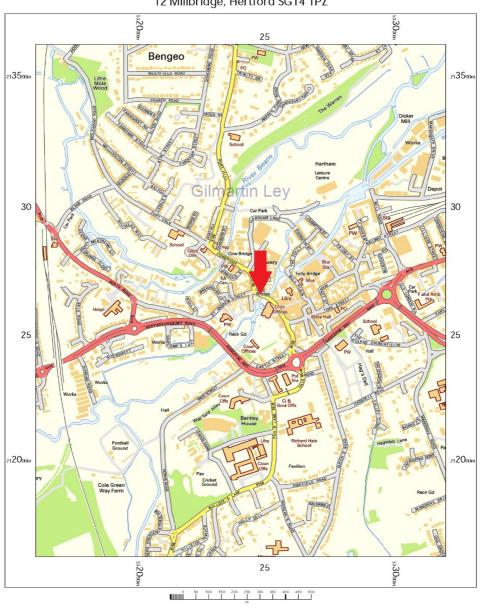

#### **Property Location**

The subject property is located in the centre of Hertford, an affluent and highly desirable Hertfordshire commuter town. The property is situated approximatly 100m north of St Andrew's public car park.

There is easy access to the M25, M11, A10 and A1(M).

2023 Rateable Value £18750.00

Estimated Rates Payable £9000 per annum

**TBC** Service Charge p.a.

**Premium** Nil

**Terms** New lease available on terms to be agreed