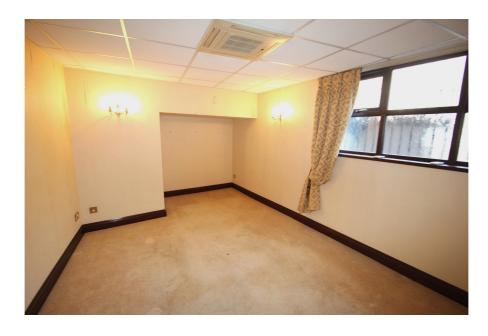

#### **Property Description**

This retail unit comprises three intercommunicating rooms with an additional kitchen, cloakroom and WC.

The unit benefits from excellent natural light from the glazed frontage, alarm system and comfort heating / cooling system integrated within the suspended ceiling.

#### **Accommodation**

Net Internal Area: 59 sq.m. (637 sq.ft.)

| Accommodation     | Area sq.m. | Area sq.ft. | Description and comments        |
|-------------------|------------|-------------|---------------------------------|
| Ground Floor Shop | 59.27      | 637         | 3 office rooms, kitchen, WC and |
|                   |            |             | storeroom.                      |