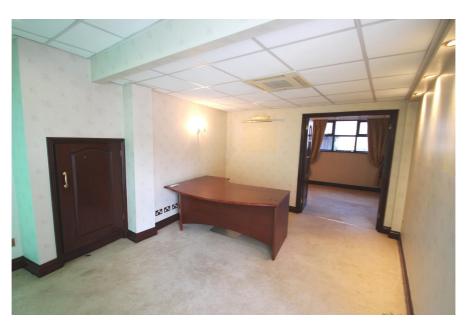

#### **Property Description**

This retail unit comprises three intercommunicating rooms with an additional kitchen, cloakroom and WC.

The unit benefits from excellent natural light from the glazed frontage, alarm system and comfort heating / cooling system integrated within the suspended ceiling.

#### **Accommodation**

Net Internal Area: 59 sq.m. (637 sq.ft.)

| Accommodation     | Area sq.m. | Area sq.ft. | Description and comments        |
|-------------------|------------|-------------|---------------------------------|
| Ground Floor Shop | 59.27      | 637         | 3 office rooms, kitchen, WC and |
|                   |            |             | storeroom.                      |