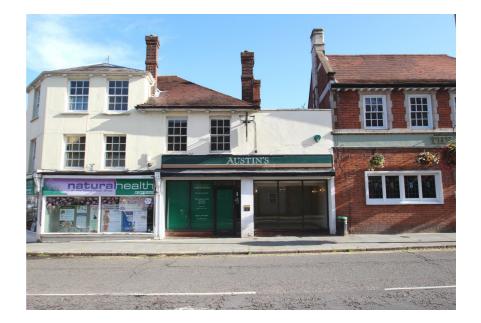

#### **Property Description**

This retail unit comprises three intercommunicating rooms with an additional kitchen, cloakroom and WC.

The unit benefits from excellent natural light from the glazed frontage, alarm system and comfort heating / cooling system integrated within the suspended ceiling.

#### **Key considerations:**

- > Highly desirable and affluent town centre location
- > New lease available
- > Suitable for a variety of uses (STPP)
- > Only 100m north of St Andrew's public car park
- > 600m to Hertford East Station (Greater Anglia)
- > 800m to Hertford North Station (Thameslink)

#### **Property Location**

The subject property is located in the centre of Hertford, an affluent and highly desirable Hertfordshire commuter town. The property is situated approximatly 100m north of St Andrew's public car park.