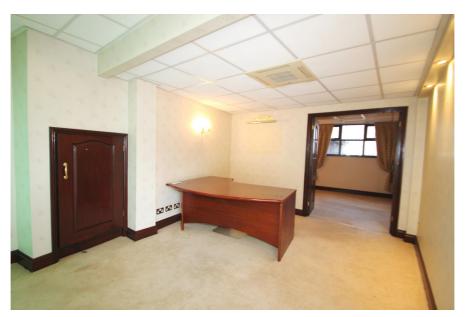

#### **Property Description**

This retail unit comprises three intercommunicating rooms with an additional kitchen, cloakroom and WC.

The unit benefits from excellent natural light from the glazed frontage, alarm system and comfort heating / cooling system integrated within the suspended ceiling.

#### **Accommodation**

Net Internal Area: 59 sq.m. (637 sq.ft.)

| Accommodation     | Area sq.m. | Area sq.ft. | Description and comments        |
|-------------------|------------|-------------|---------------------------------|
| Ground Floor Shop | 59.27      | 637         | 3 office rooms, kitchen, WC and |
|                   |            |             | storeroom.                      |