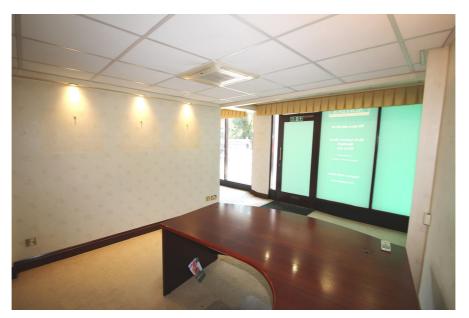

#### **Property Description**

This retail unit comprises three intercommunicating rooms with an additional kitchen, cloakroom and WC.

The unit benefits from excellent natural light from the glazed frontage, alarm system and comfort heating / cooling system integrated within the suspended ceiling.

#### **Accommodation**

Net Internal Area: 59 sq.m. (637 sq.ft.)

| Accommodation     | Area sq.m. | Area sq.ft. | Description and comments        |
|-------------------|------------|-------------|---------------------------------|
| Ground Floor Shop | 59.27      | 637         | 3 office rooms, kitchen, WC and |
|                   |            |             | storeroom.                      |