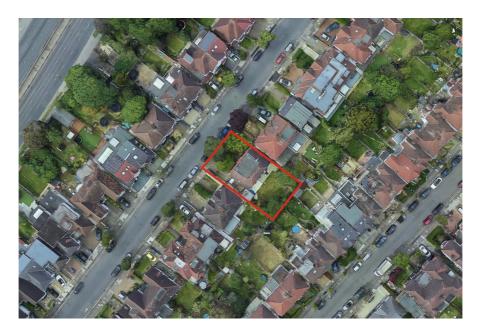

#### **Property Location**

The property is located on the south side of Sinclair Grove, a highly desirable residential road within the Brent Cross and northern Golders Green area. The property benefits from exceptional local amenities, with an abundance of shopping, eateries and leisure facilities with Brent Cross Shopping Centre, Temple Fortune and Golders Green all within 1 mile.

The property has excellent connections via road and rail. The A406 North Circular Road runs immediately parallel with Sinclair Grove, with its intersection with Golders Green Road 200m north.

Brent Cross Station (Northern Line) is within 300m of the property and provides services into Central London within 20 minutes.