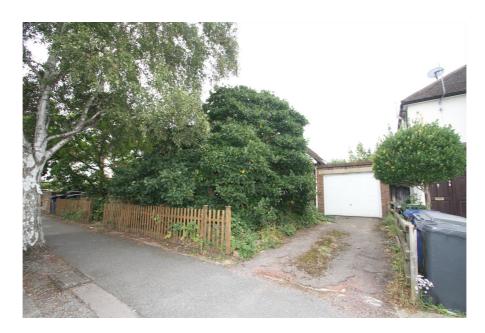

#### **Property Description**

The property comprises a single detached 5 bedroom bungalow on a plot of 0.12 acres. The accommodation includes 4 bedrooms and a bathroom at first floor, and a bedroom, living / dining room, kitchen, WC and shower room at ground floor level. Externally there is a driveway providing access to a single garage, as well as front and rear gardens. There is an external store at the back of the garage. Parking on Sinclair Grove is restricted via residents parking permits.

The property requires modernisation and repair throughout, and lends itself to comprehensive redevelopment (STPP).

Indicative drawings have been produced for the development of a pair of 4 bedroom houses. Copies of these plans are available to download from our website.