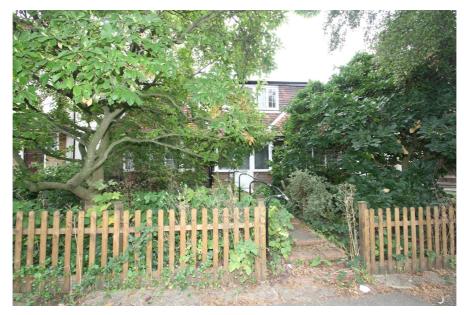

#### **Property Description**

The property comprises a single detached 5 bedroom bungalow on a plot of 0.12 acres. The accommodation includes 4 bedrooms and a bathroom at first floor, and a bedroom, living / dining room, kitchen, WC and shower room at ground floor level. Externally there is a driveway providing access to a single garage, as well as front and rear gardens. There is an external store at the back of the garage. Parking on Sinclair Grove is restricted via residents parking permits.

The property requires modernisation and repair throughout, and lends itself to comprehensive redevelopment (STPP).

Indicative drawings have been produced for the development of a pair of 4 bedroom houses. Copies of these plans are available to download from our website.