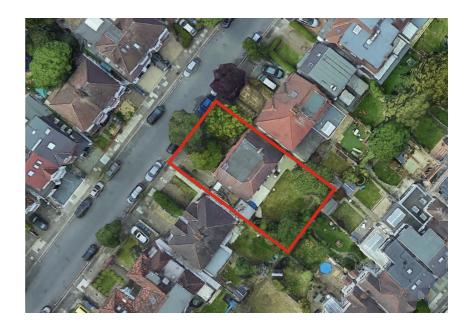

#### **Property Description**

The property comprises a single detached 5 bedroom bungalow on a plot of 0.12 acres. The accommodation includes 4 bedrooms and a bathroom at first floor, and a bedroom, living / dining room, kitchen, WC and shower room at ground floor level. Externally there is a driveway providing access to a single garage, as well as front and rear gardens. There is an external store at the back of the garage. Parking on Sinclair Grove is restricted via residents parking permits.

#### **Property Location**

The property is located on the south side of Sinclair Grove, a highly desirable residential road within the Brent Cross and northern Golders Green area. The property benefits from exceptional local amenities, with an abundance of shopping, eateries and leisure facilities with Brent Cross Shopping Centre, Temple Fortune and Golders Green all within 1 mile.