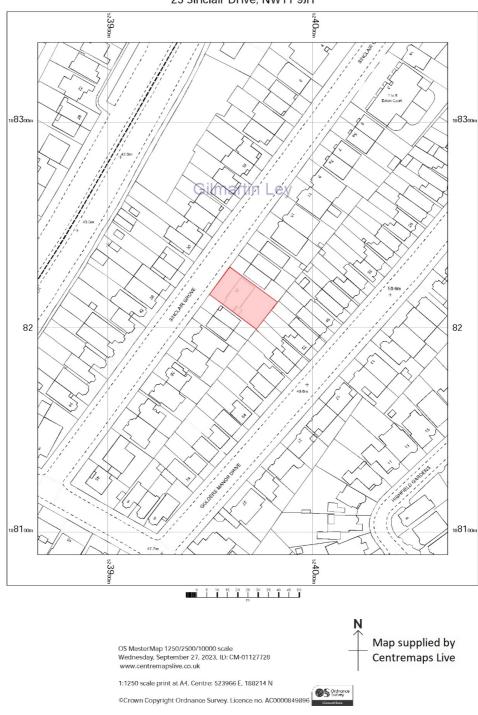

#### 25 Sinclair Drive, NW11 9JH

Our ref: 31293

https:/www.gilmartinley.co.uk/properties/for-sale/development/golders-green/london/nw11/31293

Scope to construct 2 x semi-detached houses STPP