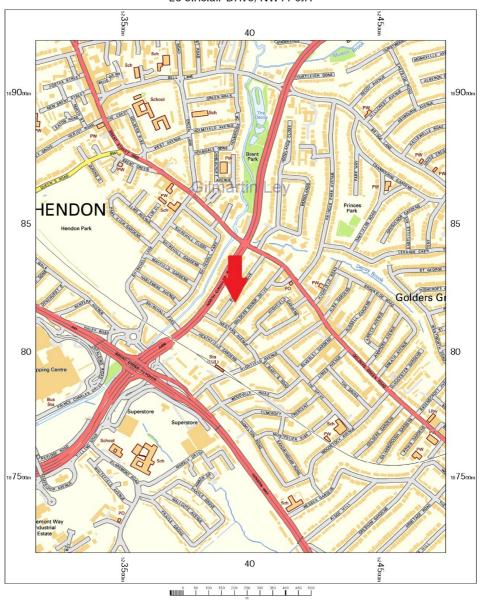

#### 25 Sinclair Drive, NW11 9JH

OS Streetview
Wednesday, September 27, 2023, ID: CM-01127736
www.centremapslive.co.uk

1:10000 scale print at A4, Centre: 523966 E, 188214 N

Contains OS data © Crown copyright [and database right]