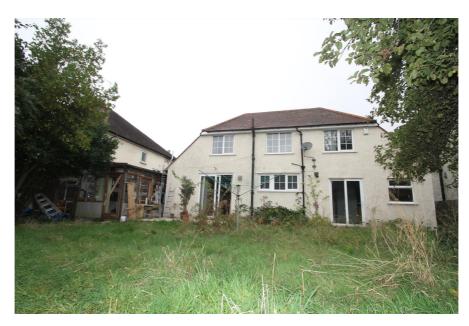

#### **Property Description**

The property comprises a single detached 5 bedroom bungalow on a plot of 0.12 acres. The accommodation includes 4 bedrooms and a bathroom at first floor, and a bedroom, living / dining room, kitchen, WC and shower room at ground floor level. Externally there is a driveway providing access to a single garage, as well as front and rear gardens. There is an external store at the back of the garage. Parking on Sinclair Grove is restricted via residents parking permits.

The property requires modernisation and repair throughout, and lends itself to comprehensive redevelopment (STPP).

Indicative drawings have been produced for the development of a pair of 4 bedroom houses. Copies of these plans are available to download from our website.