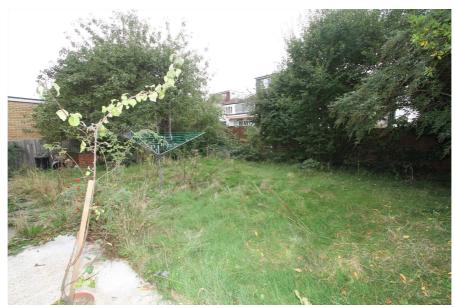

#### **Property Description**

The property comprises a single detached 5 bedroom bungalow on a plot of 0.12 acres. The accommodation includes 4 bedrooms and a bathroom at first floor, and a bedroom, living / dining room, kitchen, WC and shower room at ground floor level. Externally there is a driveway providing access to a single garage, as well as front and rear gardens. There is an external store at the back of the garage. Parking on Sinclair Grove is restricted via residents parking permits.

The property requires modernisation and repair throughout, and lends itself to comprehensive redevelopment (STPP).

Indicative drawings have been produced for the development of a pair of 4 bedroom houses. Copies of these plans are available to download from our website.