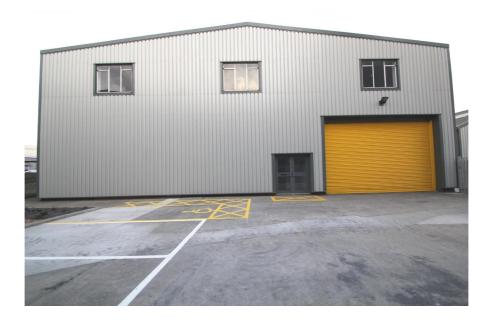

#### **Property Description**

Units 1 & 2 currently intercommunicate.

Our client would consider either:

- (i) Letting the ground floor only of Unit 1 being 6,687 sq ft with a floor to ceiling height of 4.26 m (14 ft) and which has its own WC facilities and small yard fronting Kynoch Road with space to park 3 vehicles or
- (ii) Letting the entire property Units 1 & 2 being 26,748 sq ft arranged 50/50 over ground and first floor levels and with the benefit of both large and small yards. The ceiling height at first floor level is 2.84 m (9 ft 4 in) at the lowest point, rising to a maximum of 3.66 m (12 ft).

This substantial industrial / warehouse property was refurbished in 2015/6 and has loading via two roller shutter loading doors set within the front and rear elevations. Unit 1 incorporates a goods lift, while Unit 2 features an opening in the first floor to provide loading access via fork lift. Part of the first floor of Unit 2 also benefits from a high quality office fit out.