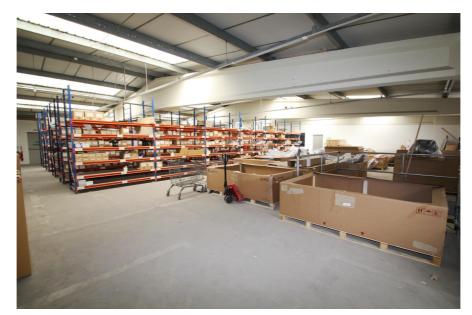

#### **Property Description**

Units 1 & 2 currently intercommunicate.

Our client would consider either:

- (i) Letting the ground floor only of Unit 1 being 6,687 sq ft with a floor to ceiling height of 4.26 m (14 ft) and which has its own WC facilities and small yard fronting Kynoch Road with space to park 3 vehicles or
- (ii) Letting the entire property Units 1 & 2 being 26,748 sq ft arranged 50/50 over ground and first floor levels and with the benefit of both large and small yards. The ceiling height at first floor level is 2.84 m (9 ft 4 in) at the lowest point, rising to a maximum of 3.66 m (12 ft).

This substantial industrial / warehouse property was refurbished in 2015/6 and has loading via two roller shutter loading doors set within the front and rear elevations. Unit 1 incorporates a goods lift, while Unit 2 features an opening in the first floor to provide loading access via fork lift. Part of the first floor of Unit 2 also benefits from a high quality office fit out.

#### **Key Considerations:**

- > Highly desirable and strategic industrial location
- > A new lease available for part or the whole of the building
- > Excellent communications via road and rail
- > Meridian Water Station within 800m
- > High specification office accommodation (Unit 2)
- > Adjacent to Mollison Avenue and 500m to A406 North Circular Road
- > Secure private yards to front and rear
- > Load bearing first floor, goods lift and opening for fork-lift loading