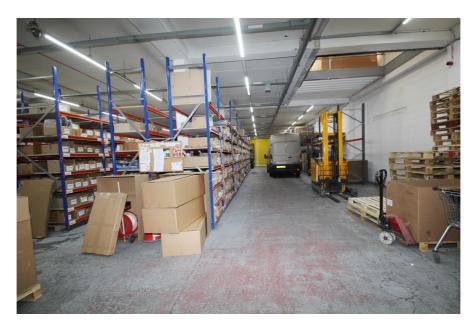

#### **Property Description**

Units 1 & 2 currently intercommunicate.

Our client would consider either:

- (i) Letting the ground floor only of Unit 1 being 6,687 sq ft with a floor to ceiling height of 4.26 m (14 ft) and which has its own WC facilities and small yard fronting Kynoch Road with space to park 3 vehicles or
- (ii) Letting the entire property Units 1 & 2 being 26,748 sq ft arranged 50/50 over ground and first floor levels and with the benefit of both large and small yards. The ceiling height at first floor level is 2.84 m (9 ft 4 in) at the lowest point, rising to a maximum of 3.66 m (12 ft).

This substantial industrial / warehouse property was refurbished in 2015/6 and has loading via two roller shutter loading doors set within the front and rear elevations. Unit 1 incorporates a goods lift, while Unit 2 features an opening in the first floor to provide loading access via fork lift. Part of the first floor of Unit 2 also benefits from a high quality office fit out.

#### **Key Considerations:**

- > Highly desirable and strategic industrial location
- > A new lease available for part or the whole of the building
- > Excellent communications via road and rail
- > Meridian Water Station within 800m
- > High specification office accommodation (Unit 2)
- > Adjacent to Mollison Avenue and 500m to A406 North Circular Road
- > Secure private yards to front and rear
- > Load bearing first floor, goods lift and opening for fork-lift loading