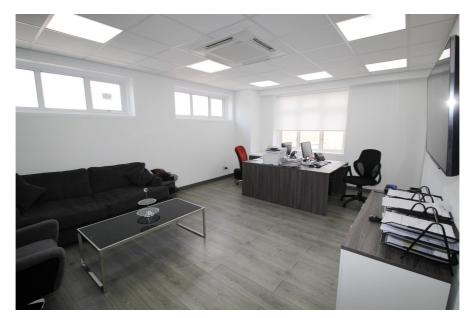

This substantial industrial / warehouse property was refurbished in 2015/6 and has loading via two roller shutter loading doors set within the front and rear elevations. Unit 1 incorporates a goods lift, while Unit 2 features an opening in the first floor to provide loading access via fork lift. Part of the first floor of Unit 2 also benefits from a high quality office fit out.

#### **Key Considerations:**

- > Highly desirable and strategic industrial location
- > A new lease available for part or the whole of the building
- > Excellent communications via road and rail
- > Meridian Water Station within 800m
- > High specification office accommodation (Unit 2)
- > Adjacent to Mollison Avenue and 500m to A406 North Circular Road
- > Secure private yards to front and rear
- > Load bearing first floor, goods lift and opening for fork-lift loading