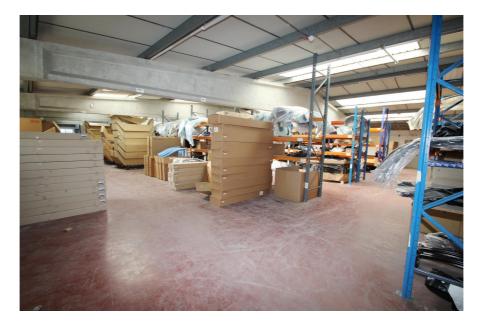

#### **Property Description**

Units 1 & 2 currently intercommunicate.

Our client would consider either:

- (i) Letting the ground floor only of Unit 1 being 6,687 sq ft with a floor to ceiling height of 4.26 m (14 ft) and which has its own WC facilities and small yard fronting Kynoch Road with space to park 3 vehicles or
- (ii) Letting the entire property Units 1 & 2 being 26,748 sq ft arranged 50/50 over ground and first floor levels and with the benefit of both large and small yards. The ceiling height at first floor level is 2.84 m (9 ft 4 in) at the lowest point, rising to a maximum of 3.66 m (12 ft).

This substantial industrial / warehouse property was refurbished in 2015/6 and has loading via two roller shutter loading doors set within the front and rear elevations. Unit 1 incorporates a goods lift, while Unit 2 features an opening in the first floor to provide loading access via fork lift. Part of the first floor of Unit 2 also benefits from a high quality office fit out.

#### **Key Considerations:**

- > Highly desirable and strategic industrial location
- > A new lease available for part or the whole of the building
- > Excellent communications via road and rail
- > Meridian Water Station within 800m
- > High specification office accommodation (Unit 2)
- > Adjacent to Mollison Avenue and 500m to A406 North Circular Road
- > Secure private yards to front and rear
- > Load bearing first floor, goods lift and opening for fork-lift loading