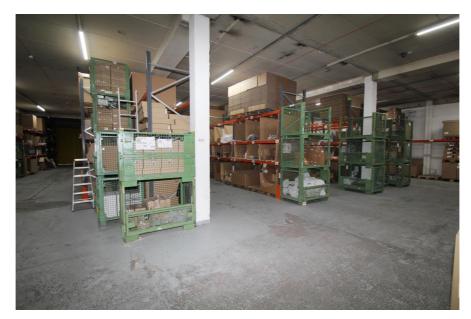

#### **Property Description**

Units 1 & 2 currently intercommunicate.

Our client would consider either:

- (i) Letting the ground floor only of Unit 1 being 6,687 sq ft with a floor to ceiling height of 4.26 m (14 ft) and which has its own WC facilities and small yard fronting Kynoch Road with space to park 3 vehicles or
- (ii) Letting the entire property Units 1 & 2 being 26,748 sq ft arranged 50/50 over ground and first floor levels and with the benefit of both large and small yards. The ceiling height at first floor level is 2.84 m (9 ft 4 in) at the lowest point, rising to a maximum of 3.66 m (12 ft).

This substantial industrial / warehouse property was refurbished in 2015/6 and has loading via two roller shutter loading doors set within the front and rear elevations. Unit 1 incorporates a goods lift, while Unit 2 features an opening in the first floor to provide loading access via fork lift. Part of the first floor of Unit 2 also benefits from a high quality office fit out.

#### **Key Considerations:**

- > Highly desirable and strategic industrial location
- > A new lease available for part or the whole of the building
- > Excellent communications via road and rail
- > Meridian Water Station within 800m
- > High specification office accommodation (Unit 2)
- > Adjacent to Mollison Avenue and 500m to A406 North Circular Road
- > Secure private yards to front and rear
- > Load bearing first floor, goods lift and opening for fork-lift loading