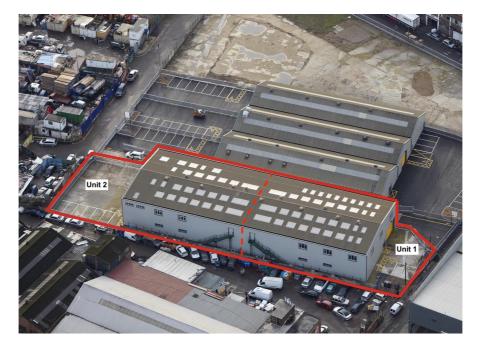

#### Units 1 and 2 Eley Business Park, Edmonton, LONDON, N18 3DB

#### **Property Description**

Units 1 & 2 currently intercommunicate.

Our client would consider either:

- (i) Letting the ground floor only of Unit 1 being 6,687 sq ft with a floor to ceiling height of 4.26 m (14 ft) and which has its own WC facilities and small yard fronting Kynoch Road with space to park 3 vehicles or
- (ii) Letting the entire property Units 1 & 2 being 26,748 sq ft arranged 50/50 over ground and first floor levels and with the benefit of both large and small yards. The ceiling height at first floor level is 2.84 m (9 ft 4 in) at the lowest point, rising to a maximum of 3.66 m (12 ft).

It is our client's preference to let the Ground Floor of Unit 1 but consideration will be given to attractive proposals for lettings of the entire property - Please call us to discuss your specific property/space requirements.

#### **Key Considerations:**

- > Highly desirable and strategic industrial location
- > A new lease available for part or the whole of the building
- > Excellent communications via road and rail
- > Meridian Water Station within 800m
- > High specification office accommodation (Unit 2)
- > Adjacent to Mollison Avenue and 500m to A406 North Circular Road
- > Secure private yards to front and rear
- > Load bearing first floor, goods lift and opening for fork-lift loading