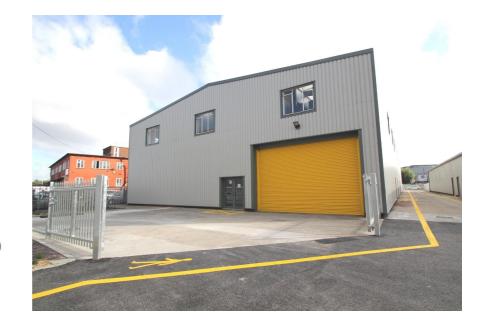

#### **Property Description**

Units 1 & 2 currently intercommunicate.

Our client would consider either:

- (i) Letting the ground floor only of Unit 1 being 6,687 sq ft with a floor to ceiling height of 4.26 m (14 ft) and which has its own WC facilities and small yard fronting Kynoch Road with space to park 3 vehicles or
- (ii) Letting the entire property Units 1 & 2 being 26,748 sq ft arranged 50/50 over ground and first floor levels and with the benefit of both large and small yards. The ceiling height at first floor level is 2.84 m (9 ft 4 in) at the lowest point, rising to a maximum of 3.66 m (12 ft).

This substantial industrial / warehouse property was refurbished in 2015/6 and has loading via two roller shutter loading doors set within the front and rear elevations. Unit 1 incorporates a goods lift, while Unit 2 features an opening in the first floor to provide loading access via fork lift. Part of the first floor of Unit 2 also benefits from a high quality office fit out.

#### **Key Considerations:**

- > Highly desirable and strategic industrial location
- > A new lease available for part or the whole of the building
- > Excellent communications via road and rail
- > Meridian Water Station within 800m
- > High specification office accommodation (Unit 2)
- > Adjacent to Mollison Avenue and 500m to A406 North Circular Road
- > Secure private yards to front and rear
- > Load bearing first floor, goods lift and opening for fork-lift loading