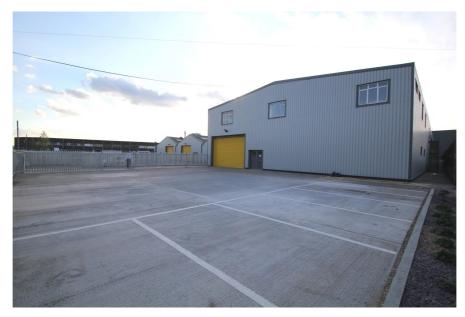

#### **Property Description**

Units 1 & 2 currently intercommunicate.

Our client would consider either:

- (i) Letting the ground floor only of Unit 1 being 6,687 sq ft with a floor to ceiling height of 4.26 m (14 ft) and which has its own WC facilities and small yard fronting Kynoch Road with space to park 3 vehicles or
- (ii) Letting the entire property Units 1 & 2 being 26,748 sq ft arranged 50/50 over ground and first floor levels and with the benefit of both large and small yards. The ceiling height at first floor level is 2.84 m (9 ft 4 in) at the lowest point, rising to a maximum of 3.66 m (12 ft).

This substantial industrial / warehouse property was refurbished in 2015/6 and has loading via two roller shutter loading doors set within the front and rear elevations. Unit 1 incorporates a goods lift, while Unit 2 features an opening in the first floor to provide loading access via fork lift. Part of the first floor of Unit 2 also benefits from a high quality office fit out.