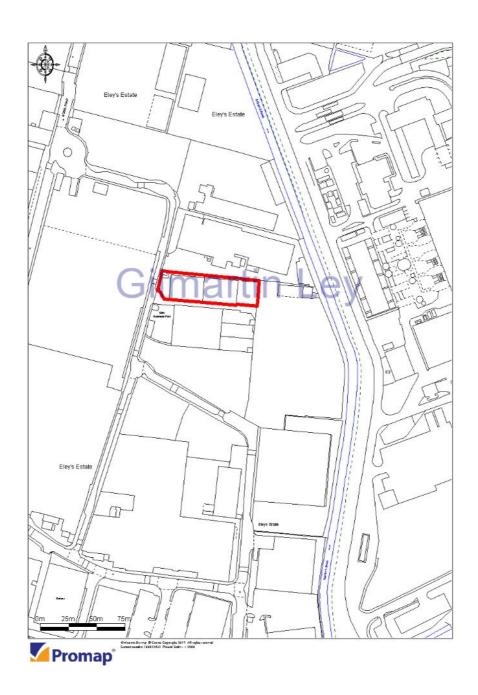

#### **Property Location**

Eley Business Park is situated at the junction between Eley Road and Kynoch Road within the well established Eley Industrial Estate in Edmonton, which forms part of the larger Lea Valley Industrial Area in the primary commercial area of the London Borough of Enfield. Occupiers in the immediate vicinity include Coca Cola, Access Self Storage, Howdens, CEF, Big Yellow Self Storage, Holland Bazaar and TOT Shirts.

The entire property has a site area of 0.63 acres.