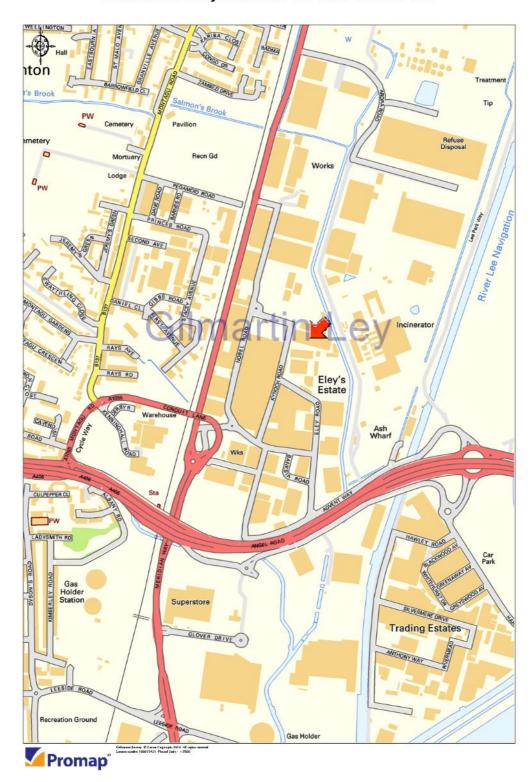

#### **Property Location**

Eley Business Park is situated at the junction between Eley Road and Kynoch Road within the well established Eley Industrial Estate in Edmonton, which forms part of the larger Lea Valley Industrial Area in the primary commercial area of the London Borough of Enfield. Occupiers in the immediate vicinity include Coca Cola, Access Self Storage, Howdens, CEF, Big Yellow Self Storage, Holland Bazaar and TOT Shirts.

The unit has excellent road transport communications being situated off the north side of the North Circular Road (A406) and immediately east of its junction with Meridian Way (A1055). The A1055 extends between Tottenham Hale and the M25 Motorway (Junction 25) via Bullsmoor Lane is approximately 3.5 miles to the north. The M11 Motorway (Junction 4) is accessed via the North Circular Road (A406) approximately 3 miles to the east. Meridian Water Station, which is within 800m of The Estate, provides services (4 minutes journey time) to Tottenham Hale Station with its connections to London Underground (Victoria Line) and the Stansted Express with a travel time of just under one hour to Stansted Airport. London City Airport is approximately 8.5 miles distant.