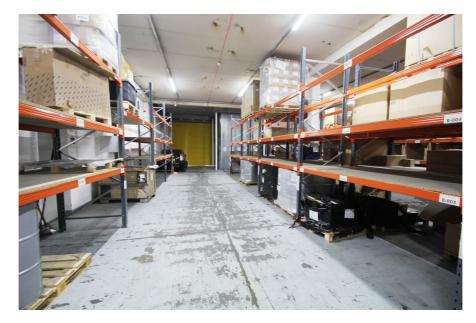

#### **Property Description**

Units 1 & 2 currently intercommunicate.

Our client would consider either:

- (i) Letting the ground floor only of Unit 1 being 6,687 sq ft with a floor to ceiling height of 4.26 m (14 ft) and which has its own WC facilities and small yard fronting Kynoch Road with space to park 3 vehicles or
- (ii) Letting the entire property Units 1 & 2 being 26,748 sq ft arranged 50/50 over ground and first floor levels and with the benefit of both large and small yards. The ceiling height at first floor level is 2.84 m (9 ft 4 in) at the lowest point, rising to a maximum of 3.66 m (12 ft).

This substantial industrial / warehouse property was refurbished in 2015/6 and has loading via two roller shutter loading doors set within the front and rear elevations. Unit 1 incorporates a goods lift, while Unit 2 features an opening in the first floor to provide loading access via fork lift. Part of the first floor of Unit 2 also benefits from a high quality office fit out.

#### **Key Considerations:**

- > Highly desirable and strategic industrial location
- > A new lease available for part or the whole of the building
- > Excellent communications via road and rail
- > Meridian Water Station within 800m
- > High specification office accommodation (Unit 2)
- > Adjacent to Mollison Avenue and 500m to A406 North Circular Road
- > Secure private yards to front and rear
- > Load bearing first floor, goods lift and opening for fork-lift loading