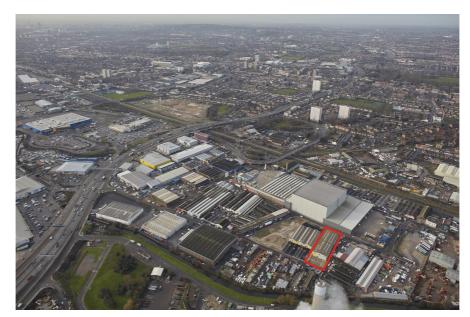

#### **Property Location**

Eley Business Park is situated at the junction between Eley Road and Kynoch Road within the well established Eley Industrial Estate in Edmonton, which forms part of the larger Lea Valley Industrial Area in the primary commercial area of the London Borough of Enfield. Occupiers in the immediate vicinity include Coca Cola, Access Self Storage, Howdens, CEF, Big Yellow Self Storage, Holland Bazaar and TOT Shirts.

The unit has excellent road transport communications being situated off the north side of the North Circular Road (A406) and immediately east of its junction with Meridian Way (A1055). The A1055 extends between Tottenham Hale and the M25 Motorway (Junction 25) via Bullsmoor Lane is approximately 3.5 miles to the north. The M11 Motorway (Junction 4) is accessed via the North Circular Road (A406) approximately 3 miles to the east. Meridian Water Station, which is within 800m of The Estate, provides services (4 minutes journey time) to Tottenham Hale Station with its connections to London Underground (Victoria Line) and the Stansted Express with a travel time of just under one hour to Stansted Airport. London City Airport is approximately 8.5 miles distant.