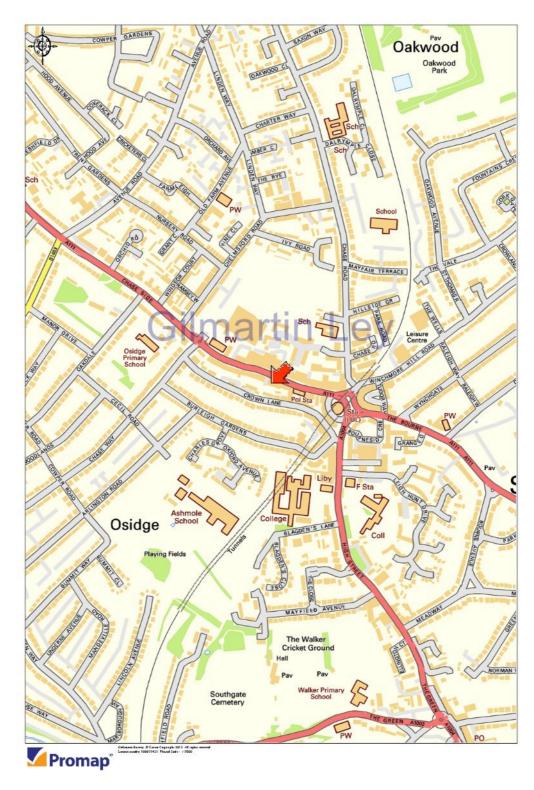

#### **Property Location**

Southgate is an affluent north London residential suburb lying around 7 miles north of Central London. Junction 24 of the M25 is approximately 4 miles to the north and the A406 North Circular Road is approximately 1.5 miles to the south.

The property is situated in the heart of Southgate on the south side of Chase Side (A111), in proximity to Southgate London Underground Station (Piccadilly Line), just west of Southgate Circus and bus terminus. Travel time to Central London on public transport takes approximately 25 minutes.