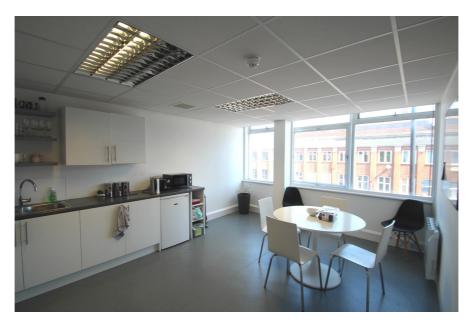

#### **Property Description**

The property comprises the entire second floor office within a four storey mixed use retail and office building in the centre of Southgate.

The space is predominantly open plan office accommodation, with a number of separate private offices and meeting rooms. The office was refurbished to a high standard in 2018 and benefits from having excellent natural light, kitchen facilities, WCs and air conditioning.

The building benefits from recently refurbished common parts, passenger lift and intercom entry system.

Externally the office has demised parking for 8 vehicles in the rear gated car park, with access points from Crown Lane and Chase Side.