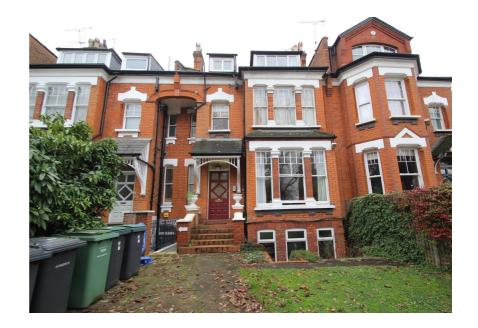

### **Property Description**

The property comprises a Victorian terraced house which was converted pre 1970s to form three self-contained flats. Further reconfiguration took place in the 1980s to create the four flats that form the existing layout.

The property has generally been maintained to a good standard. The internal finishes, specification of the kitchens and bathroom / shower rooms are of a reasonable quality. The outlook from the rear of the property is particularly pleasant, overlooking gardens and Coolhurst Tennis & Squash Club.

#### **Property Location**

The subject property is situated on the western side of Coolhurst Road; a popular residential turning off Shepherd's Hill. The property is located at the southern end of Coolhurst Road approximately 80m from the junction with Avenue Road & Crescent Road. The Crouch End Clock Tower at the intersections of The Broadway, Park Road and Topsfield Parade is only 550m to the north-east.