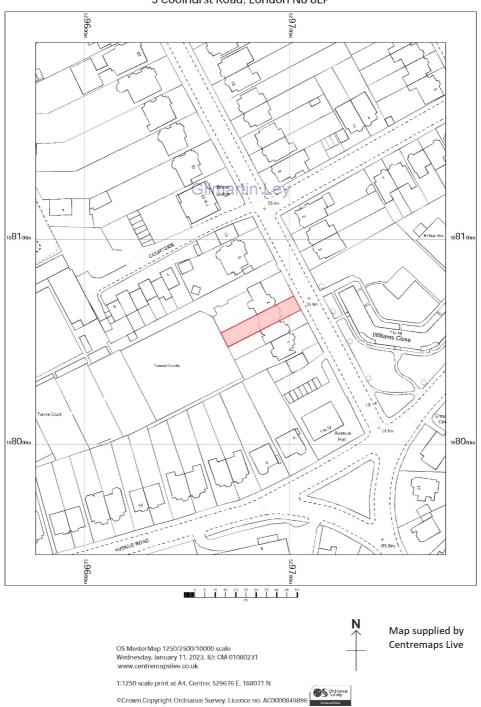

#### **Property Location**

The subject property is situated on the western side of Coolhurst Road; a popular residential turning off Shepherd's Hill. The property is located at the southern end of Coolhurst Road approximately 80m from the junction with Avenue Road & Crescent Road. The Crouch End Clock Tower at the intersections of The Broadway, Park Road and Topsfield Parade is only 550m to the north-east.