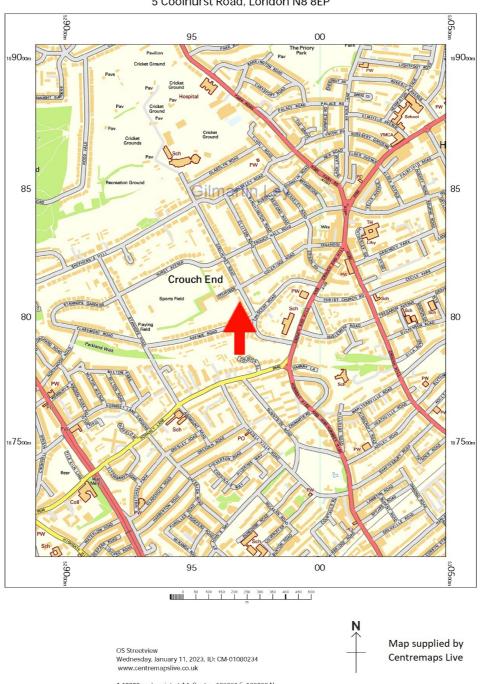

#### **Property Location**

The subject property is situated on the western side of Coolhurst Road; a popular residential turning off Shepherd's Hill. The property is located at the southern end of Coolhurst Road approximately 80m from the junction with Avenue Road & Crescent Road. The Crouch End Clock Tower at the intersections of The Broadway, Park Road and Topsfield Parade is only 550m to the north-east.

Crouch End is one of the most sought after residential areas of North London, which is popular with commuters, professionals and families. The area boasts a wide selection of cafes, pubs, bars, restaurants and high street chain and boutique shops including Waitrose, Gail's Bakery, Marks & Spencer and Boots. The area also boasts a variety of leisure and recreation facilities including: Virgin Active gym, the ArtHouse Cinema, Coolhurst Tennis & Squash Club, Crouch End Cricket Club and Park Road Pools & Fitness amongst others. Queen's Wood, an ancient woodland dating from at least 1600 and now a local nature reserve is circa 700m to the north of the property. Alexandra Park & Palace is approximately 1.3km to the north.