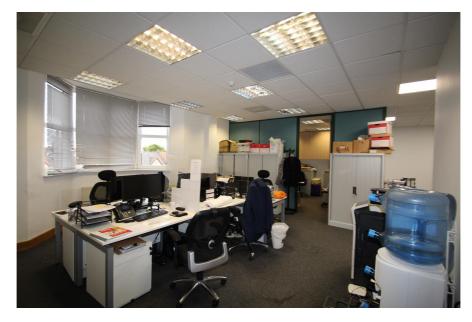

### **Property Description**

The property comprises part second floor office suite within an imposing 3 storey, purpose-built office block. The lease will provide for the right to park 3 cars within the private secure car park located to the rear of the property and accessed via Dale Grove.

The office accommodation is predominantly open plan in layout, with two additional private office rooms. The space is in good condition throughout with excellent natural light, suspended ceilings, perimeter trunking and tea point, as well as benefiting from shared WC and kitchen facilities in the communal parts of the building, on the second floor.

The property also benefits from lift access and intercom door entry system.