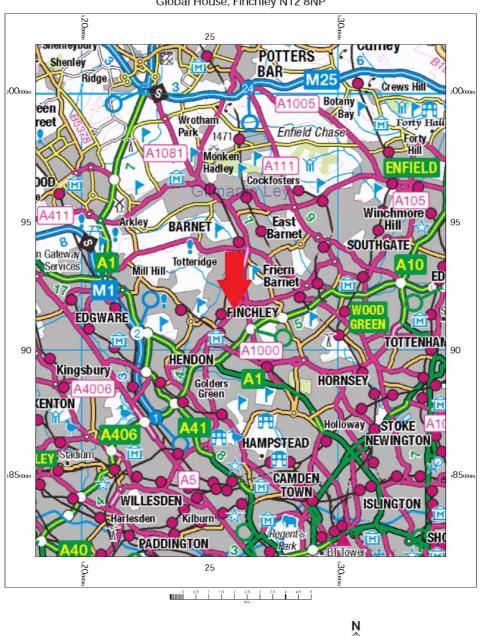

### Global House, Finchley N12 8NP

OS 250k scale raster
Wednesday, October 12, 2022, ID: CM-01066267
www.centremapslive.co.uk

1:100000 scale print at A4, Centre: 526214 E. 191927 N

Contains OS data © Crown copyright [and database right]