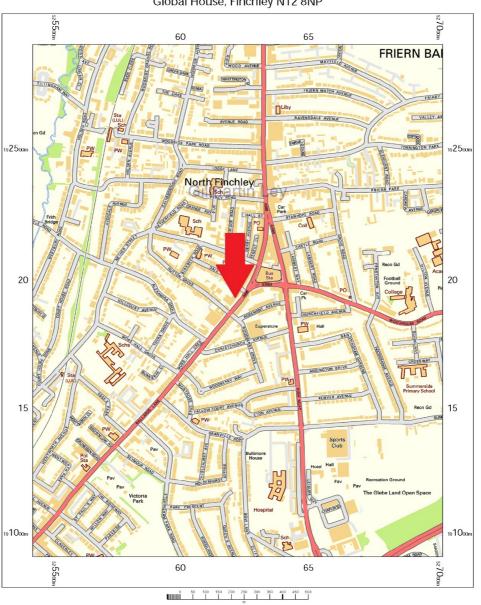

### Global House, Finchley N12 8NP

OS Streetview
Wednesday, October 12, 2022, ID: CM-01066254
www.centremapslive.co.uk

1:10000 scale print at A4, Centre: 526223 E, 191918 N

Contains OS data © Crown copyright [and database right]