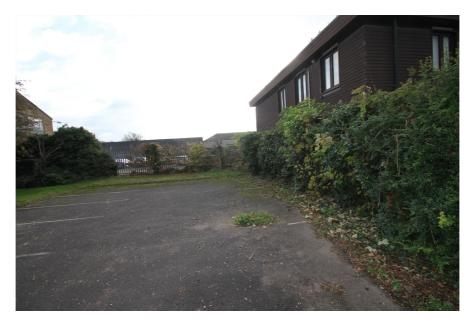

The property may also be suitable for other uses including education, subject to planning permission.

Having windows on all four sides of the building the property benefits from good natural daylight.

The property includes parking to the front, side and rear.

### **Key considerations**

- > Suitable for a wide variety of uses including R&D / bio-science
- > Excellent parking provision
- > Prominent corner position
- > Excellent transport connections
- > Attractive rental level with incentives available