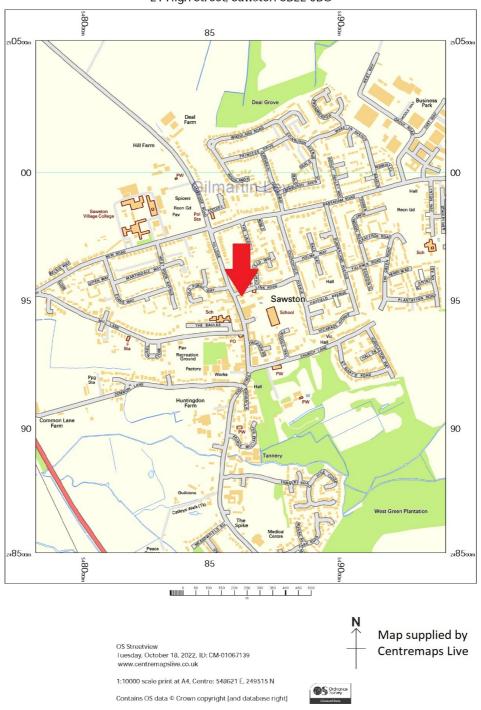

### **Property Location**

Sawston is a thriving Cambridgeshire village about 8.5 km south of the centre of Cambridge.

The High Street provides a pleasant environment, road traffic having been reduced because of the bypass which runs west of the village.

The surrounding area is dominated by its proximity to Cambridge which has been a factor in the emergence / growth of various nearby science / business parks including Babraham Research Campus (2.5 km to the north-east) and Granta Park (3.6 km to the east).

Cambridge Bio-medical Campus, next to Addenbrooke's / Royal Papworth Hospitals, is 6 km to the north.

The nearest station is Whittlesford Parkway, 2.1 km to the south which provides services to London Liverpool Street (journey time 64 minutes) and Cambridge (journey time 12 minutes). The property is on the no. 7 bus route from Saffron Walden to Cambridge.