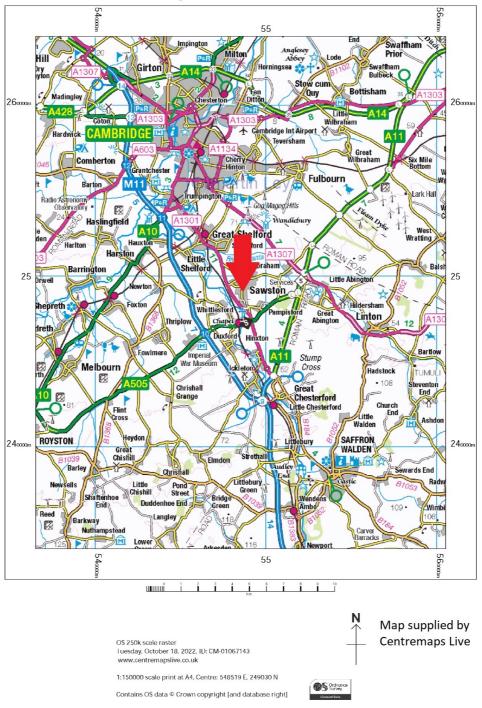

### **Property Location**

Sawston is a thriving Cambridgeshire village about 8.5 km south of the centre of Cambridge.

The High Street provides a pleasant environment, road traffic having been reduced because of the bypass which runs west of the village.

The surrounding area is dominated by its proximity to Cambridge which has been a factor in the emergence / growth of various nearby science / business parks including Babraham Research Campus (2.5 km to the north-east) and Granta Park (3.6 km to the east).

Cambridge Bio-medical Campus, next to Addenbrooke's / Royal Papworth Hospitals, is 6 km to the north.

The nearest station is Whittlesford Parkway, 2.1 km to the south which provides services to London Liverpool Street (journey time 64 minutes) and Cambridge (journey time 12 minutes). The property is on the no. 7 bus route from Saffron Walden to Cambridge.

Road transport communications are also excellent, the property being c 3 km from both the M11 and A11 with the A505 less than 2 km to the south.

| 2023 Rateable Value     | £28250.00                                                                                                                                                           |
|-------------------------|---------------------------------------------------------------------------------------------------------------------------------------------------------------------|
| Estimated Rates Payable | £13560 per annum                                                                                                                                                    |
| Service Charge p.a.     | N/A                                                                                                                                                                 |
| Premium                 | None                                                                                                                                                                |
| Terms                   | New fully repairing and insuring lease available on terms to be agreed. Landlord incentives are available to reflect the investment required by the ingoing tenant. |
| Legal Fees:             | Each party is to bear its own legal fees                                                                                                                            |
| Local Authority:        | South Cambridgeshire District Council                                                                                                                               |
| Viewings:               | By prior appointment with Gilmartin Ley, telephone 020 8882 0111                                                                                                    |
| Further information at: | https:/www.gilmartinley.co.uk/properties/30626<br>Sawston cycle map                                                                                                 |
| Last Updated:           | 15 Apr 2024                                                                                                                                                         |