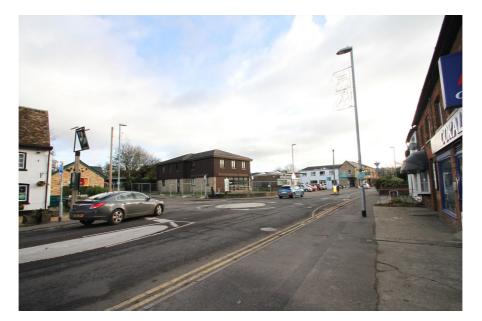

#### **Property Description**

This detached property was originally built and used by Barclays Bank and occupies a prominent corner site.

Falling within Planning Use Class E it may be used for a wide variety of uses including research and development, light industrial, clinic / health centre / consulting rooms, offices, shops, restaurant, and day nursery.

### **Property Location**

Sawston is a thriving Cambridgeshire village about 8.5 km south of the centre of Cambridge.

The High Street provides a pleasant environment, road traffic having been reduced because of the bypass which runs west of the village.