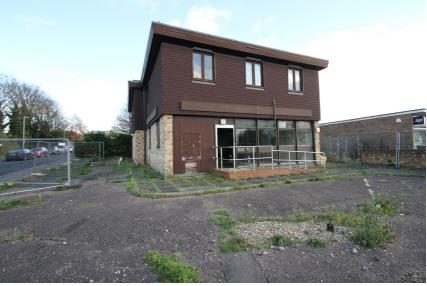

#### **Property Description**

This detached property was originally built and used by Barclays Bank and occupies a prominent corner site.

Falling within Planning Use Class E it may be used for a wide variety of uses including research and development, light industrial, clinic / health centre / consulting rooms, offices, shops, restaurant, and day nursery.

The property may also be suitable for other uses including education, subject to planning permission.

Having windows on all four sides of the building the property benefits from good natural daylight.

The property includes parking to the front, side and rear.

It is available to lease immediately.

The property requires refurbishment. This is reflected in the quoting rent and the landlord expects to grant incentives to the incoming tenant as a result.