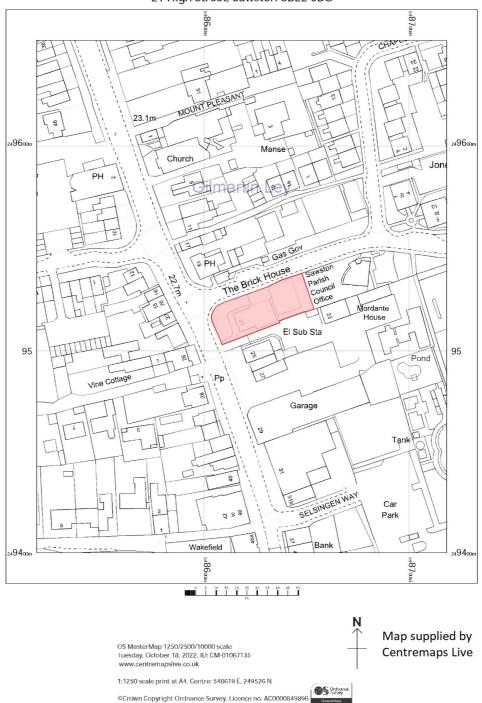

### **Property Location**

Sawston is a thriving Cambridgeshire village about 8.5 km south of the centre of Cambridge.

The High Street provides a pleasant environment, road traffic having been reduced because of the bypass which runs west of the village.

Road transport communications are also excellent, the property being c 3 km from both the M11 and A11 with the A505 less than 2 km to the south.

| 2023 Rateable Value     | £28250.00                                                                                                                                                           |
|-------------------------|---------------------------------------------------------------------------------------------------------------------------------------------------------------------|
| Estimated Rates Payable | £13560 per annum                                                                                                                                                    |
| Service Charge p.a.     | N/A                                                                                                                                                                 |
| Premium                 | None                                                                                                                                                                |
| Terms                   | New fully repairing and insuring lease available on terms to be agreed. Landlord incentives are available to reflect the investment required by the ingoing tenant. |
| Legal Fees:             | Each party is to bear its own legal fees                                                                                                                            |
| Local Authority:        | South Cambridgeshire District Council                                                                                                                               |
| Viewings:               | By prior appointment with Gilmartin Ley, telephone 020 8882 0111                                                                                                    |
| Further information at: | https:/www.gilmartinley.co.uk/properties/30626<br>Sawston cycle map                                                                                                 |
| Last Updated:           | 15 Apr 2024                                                                                                                                                         |