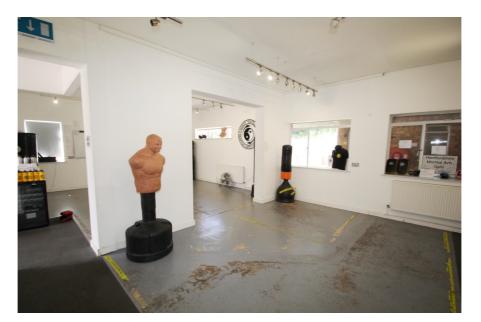

### **Property Description**

The property comprises a brick built, two storey detached building on a site of approximately 0.15 acres.

The building was last used as a gym and is configured as two predominantly open plan studios at ground and first floors.

### Accommodation

Gross Internal Area: 269 sq.m. (2,900 sq.ft.)

| Floor        | Area sq.m. | Area sq.ft. | Description and comments                                           |
|--------------|------------|-------------|--------------------------------------------------------------------|
| Ground floor | 156.40     | 1,683       | Generous floor to ceiling height of 3m (2.4m within the extension) |
| First floor  | 113.09     | 1,217       | Generous floor to ceiling height of 2.75m                          |