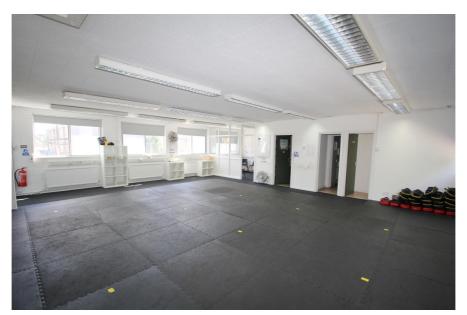

### **Property Description**

The property comprises a brick built, two storey detached building on a site of approximately 0.15 acres.

The building was last used as a gym and is configured as two predominantly open plan studios at ground and first floors.

### Accommodation

Gross Internal Area: 269 sq.m. (2,900 sq.ft.)

| Floor        | Area sq.m. | Area sq.ft. | Description and comments                                           |
|--------------|------------|-------------|--------------------------------------------------------------------|
| Ground floor | 156.40     | 1,683       | Generous floor to ceiling height of 3m (2.4m within the extension) |
| First floor  | 113.09     | 1,217       | Generous floor to ceiling height of 2.75m                          |