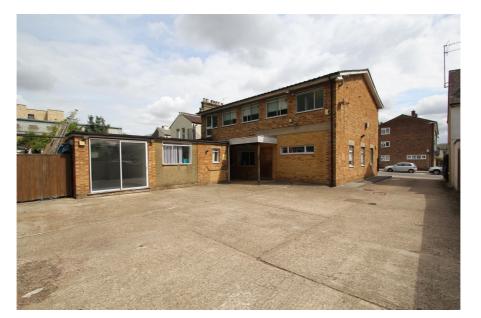

The ground floor rear extension provides office accommodation and ancillary storage space. There are kitchen and WC facilities at both ground and first floor levels.

Externally, the front and rear surfaced yards currently provide parking for approximately 12 vehicles.

### Key considerations:

- > Rarely available versatile freehold building with vacant possession
- > Suitable for a wide variety of commercial uses and residential development STPP
- > Highly desirable and affluent North London location
- > Gross internal area: 269 sq.m. (2,900 sq.ft.)
- > Site area: 0.15 acres
- > Low site coverage of approximately 25%
- > Excellent communications via road and rail
- > New Barnet Station: 550M
- > Oakleigh Park Station: 750m
- > Cockfosters London Underground Station: 1.62km