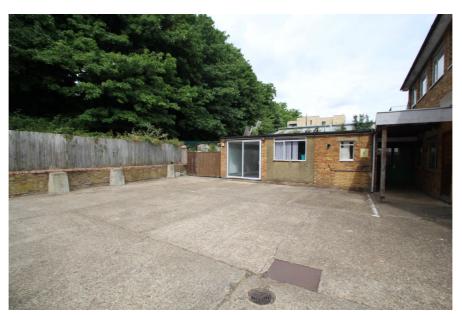

The ground floor rear extension provides office accommodation and ancillary storage space. There are kitchen and WC facilities at both ground and first floor levels.

Externally, the front and rear surfaced yards currently provide parking for approximately 12 vehicles.