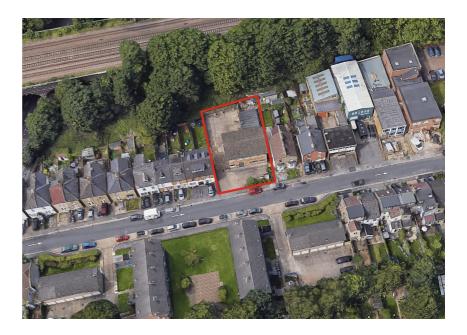

### **Property Description**

The property comprises a brick built, two storey detached building on a site of approximately 0.15 acres.

The building was last used as a gym and is configured as two predominantly open plan studios at ground and first floors.

The ground floor rear extension provides office accommodation and ancillary storage space. There are kitchen and WC facilities at both ground and first floor levels.

Externally, the front and rear surfaced yards currently provide parking for approximately 12 vehicles.

### **Property Location**

The subject property is located in New Barnet on the west side of Lancaster Road, a mixed commercial and residential street running parallel to the railway line and which connects Longmore Avenue in the south with Margret Road to the north.