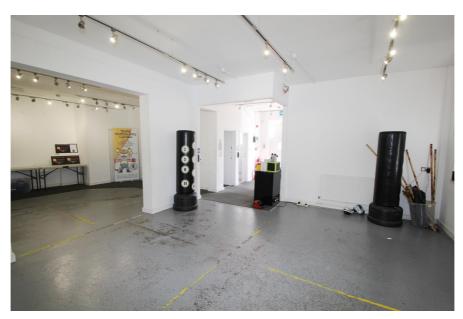

### **Property Description**

The property comprises a brick built, two storey detached building on a site of approximately 0.15 acres.

The building was last used as a gym and is configured as two predominantly open plan studios at ground and first floors.

The ground floor rear extension provides office accommodation and ancillary storage space. There are kitchen and WC facilities at both ground and first floor levels.

Externally, the front and rear surfaced yards currently provide parking for approximately 12 vehicles.

### Accommodation

Gross Internal Area: 269 sq.m. (2,900 sq.ft.)

| Floor        | Area sq.m. | Area sq.ft. | Description and comments                                           |
|--------------|------------|-------------|--------------------------------------------------------------------|
| Ground floor | 156.40     | 1,683       | Generous floor to ceiling height of 3m (2.4m within the extension) |
| First floor  | 113.09     | 1,217       | Generous floor to ceiling height of 2.75m                          |