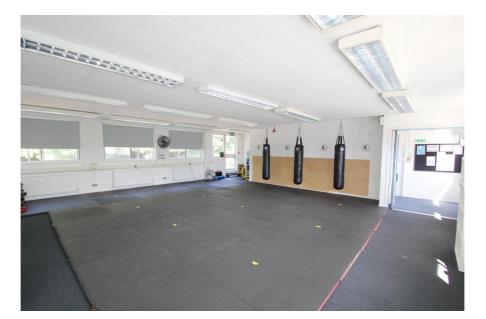

### **Property Description**

The property comprises a brick built, two storey detached building on a site of approximately 0.15 acres.

The building was last used as a gym and is configured as two predominantly open plan studios at ground and first floors.

### Accommodation

Gross Internal Area: 269 sq.m. (2,900 sq.ft.)

| Floor        | Area sq.m. | Area sq.ft. | Description and comments                                           |
|--------------|------------|-------------|--------------------------------------------------------------------|
| Ground floor | 156.40     | 1,683       | Generous floor to ceiling height of 3m (2.4m within the extension) |
| First floor  | 113.09     | 1,217       | Generous floor to ceiling height of 2.75m                          |