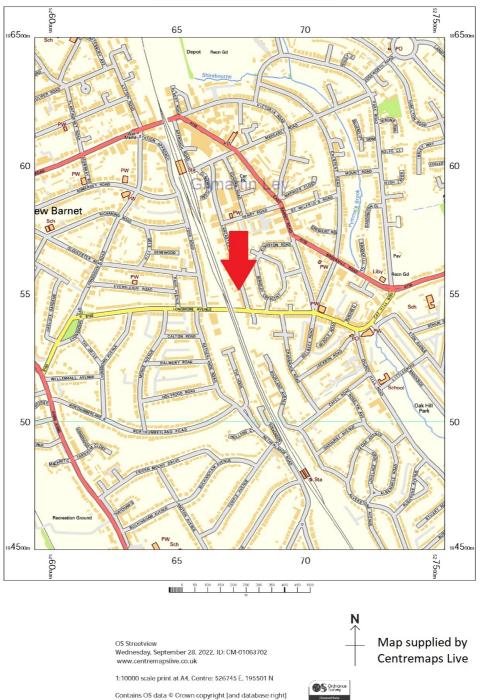

The property is conveniently located for access to the facilities in both East Barnet Village and New Barnet, which are c.500m to the east and north respectively. The area provides a good range of bars, restaurants, leisure, shopping and entertainment facilities. Local occupiers include Sainsburys, Aldi, Tesco Express, Screwfix, Costa Coffee, Charge Up Gym, The Post Office and a number of cafes, pubs & independent retailers. There is easy access to green open spaces, with Oak Hill Park only 750m distant and Trent Park only 1.62km.

Public Transport communications are excellent with New Barnet Railway Station only 550m to the north of the property, which provides direct and regular services to London Moorgate (c.28 minutes journey time), Finsbury Park (c.12 minutes journey time) and Welwyn Garden City (c.20 minutes journey time). Oakleigh Park Railway Station which is on the same line is located 750m to the south. Cockfosters London Underground Station (Piccadilly Line) is 1.62km to the east. Additionally, numerous bus services run along Longmore Avenue with connections to High Barnet, Finchley and Brent Cross.