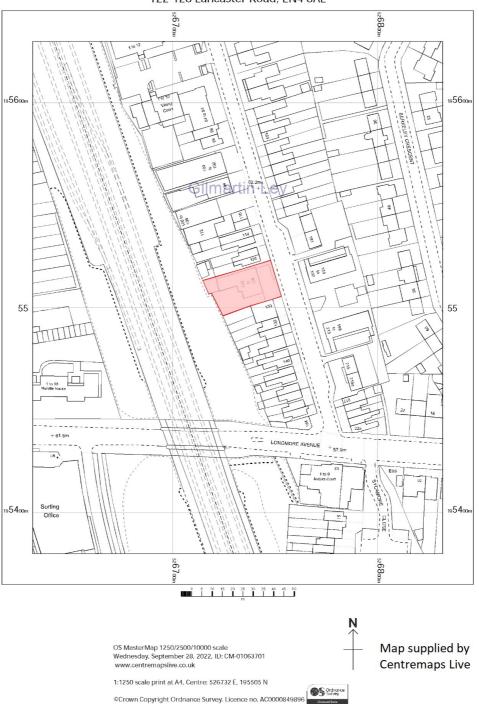

### **Property Location**

The subject property is located in New Barnet on the west side of Lancaster Road, a mixed commercial and residential street running parallel to the railway line and which connects Longmore Avenue in the south with Margret Road to the north.