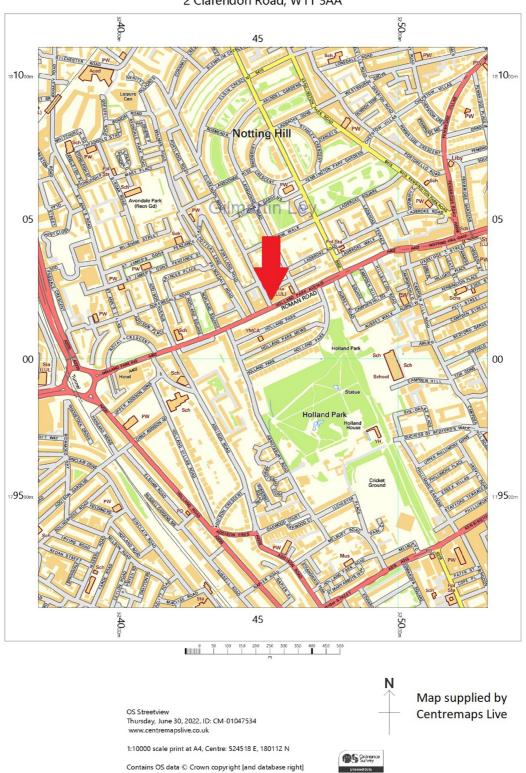

#### **Property Location**

The property is situated at the sourthern end of Clarendon Road, only 30m from the junction with Holland Park Avenue. Clarendon Road is a highly desirable tree-lined, predominantly residential road and arguably one of the best roads in Holland Park.

The area provides an abundance of leisure, shopping & entertainment facilities, in addition to the numerous bars & restaurants. Portobello Road, 750m to the east, is home to one of the world's most famous street markets, the same distance to the west is Westfield London. Kensington High Street is 1.0km to the south.

The property is well located for access to some of London's best green open spaces with Holland Park being 250m to the south and Kensington Gardens 1.1km to the east.

| 2017 Rateable Value     | £18000.00                                                                                                                                       |
|-------------------------|-------------------------------------------------------------------------------------------------------------------------------------------------|
| Estimated Rates Payable | £8640 per annum                                                                                                                                 |
| Terms                   | Freehold for sale with vacant possession                                                                                                        |
| Legal Fees:             | Each party is to bear its own legal fees                                                                                                        |
| Local Authority:        | Royal Borough of Kensington and Chelsea                                                                                                         |
| Viewings:               | Strictly by prior appointment with Gilmartin Ley, telephone 020 8882 0111                                                                       |
| Further information at: | https:/www.gilmartinley.co.uk/properties/30301<br>Offer Requirements Document<br>OS extract<br>Floor Plans<br>Commercial EPC<br>Residential EPC |
|                         |                                                                                                                                                 |