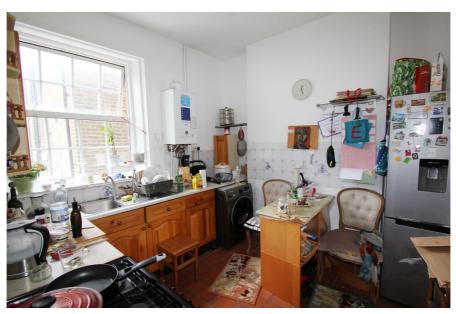

The first and second floors comprise a two bedroom maisonette, arranged to provide a living room and kitchen at first floor, and two bedrooms, a shower room & WC at second floor. The maisonette has its own entrance from Clarendon Road.

#### Accommodation

Gross Internal Area: 148 sq.m. (1,596 sq.ft.)

| Accommodation          | Area sq.m. | Area sq.ft. | Description and comments                                         |
|------------------------|------------|-------------|------------------------------------------------------------------|
| Second Floor           | 33.08      | 356         | Second floor landing, two bedrooms, shower room and separate WC. |
| First Floor            | 33.08      | 356         | First floor landing, kitchen and lounge.                         |
| Ground Floor           | 35.50      | 382         | Shop with separate entrance to maisonette.                       |
| Basement stores and WC | 33.47      | 360         | Floor to ceiling height of c. 2.1m.                              |
| Basement vaults        | 13.17      | 141         | Floor to ceiling height 1.26m - 1.66m.                           |