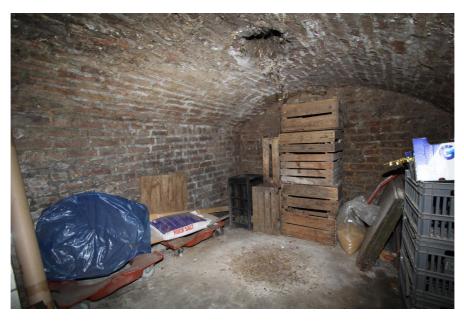

#### **Property Description**

The property is a very attractive early Victorian mid-terraced building providing accommodation over basement, ground, first and second floor levels.

The ground floor, basement and yard are currently in use as a long established greengrocer's shop. The ground floor is predominantly retail space, while the basement provides WC, storage (including a cold store) and additional lower height storage space within the vaults. The rear yard/garden has been enclosed to provide an area of covered outdoor storage space.

#### Accommodation

Gross Internal Area: 148 sq.m. (1,596 sq.ft.)

| Accommodation          | Area sq.m. | Area sq.ft. | Description and comments                                         |
|------------------------|------------|-------------|------------------------------------------------------------------|
| Second Floor           | 33.08      | 356         | Second floor landing, two bedrooms, shower room and separate WC. |
| First Floor            | 33.08      | 356         | First floor landing, kitchen and lounge.                         |
| Ground Floor           | 35.50      | 382         | Shop with separate entrance to maisonette.                       |
| Basement stores and WC | 33.47      | 360         | Floor to ceiling height of c. 2.1m.                              |
| Basement vaults        | 13.17      | 141         | Floor to ceiling height 1.26m - 1.66m.                           |