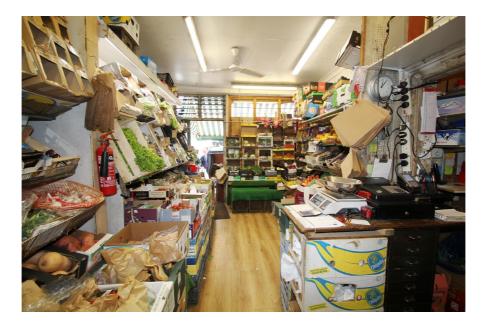

#### **Property Description**

The property is a very attractive early Victorian mid-terraced building providing accommodation over basement, ground, first and second floor levels.

The ground floor, basement and yard are currently in use as a long established greengrocer's shop. The ground floor is predominantly retail space, while the basement provides WC, storage (including a cold store) and additional lower height storage space within the vaults. The rear yard/garden has been enclosed to provide an area of covered outdoor storage space.