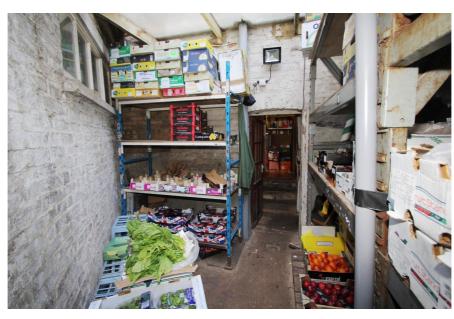

#### **Property Description**

The property is a very attractive early Victorian mid-terraced building providing accommodation over basement, ground, first and second floor levels.

The ground floor, basement and yard are currently in use as a long established greengrocer's shop. The ground floor is predominantly retail space, while the basement provides WC, storage (including a cold store) and additional lower height storage space within the vaults. The rear yard/garden has been enclosed to provide an area of covered outdoor storage space.

#### Accommodation

Gross Internal Area: 148 sq.m. (1,596 sq.ft.)

| Accommodation          | Area sq.m. | Area sq.ft. | Description and comments                                         |
|------------------------|------------|-------------|------------------------------------------------------------------|
| Second Floor           | 33.08      | 356         | Second floor landing, two bedrooms, shower room and separate WC. |
| First Floor            | 33.08      | 356         | First floor landing, kitchen and lounge.                         |
| Ground Floor           | 35.50      | 382         | Shop with separate entrance to maisonette.                       |
| Basement stores and WC | 33.47      | 360         | Floor to ceiling height of c. 2.1m.                              |
| Basement vaults        | 13.17      | 141         | Floor to ceiling height 1.26m - 1.66m.                           |