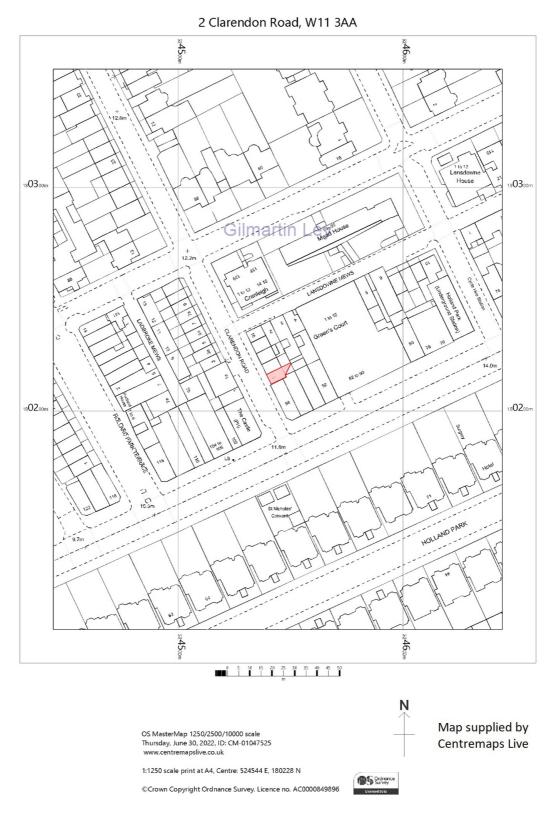

#### **Property Location**

The property is situated at the sourthern end of Clarendon Road, only 30m from the junction with Holland Park Avenue. Clarendon Road is a highly desirable tree-lined, predominantly residential road and arguably one of the best roads in Holland Park.