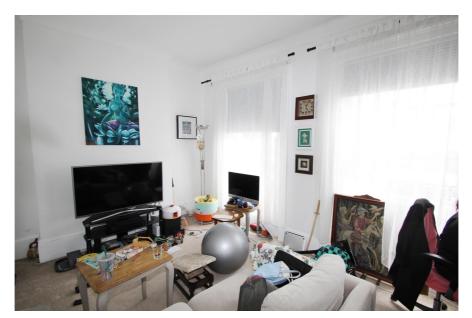

The first and second floors comprise a two bedroom maisonette, arranged to provide a living room and kitchen at first floor, and two bedrooms, a shower room & WC at second floor. The maisonette has its own entrance from Clarendon Road.

#### Accommodation

Gross Internal Area: 148 sq.m. (1,596 sq.ft.)

| Accommodation          | Area sq.m. | Area sq.ft. | Description and comments                                         |
|------------------------|------------|-------------|------------------------------------------------------------------|
| Second Floor           | 33.08      | 356         | Second floor landing, two bedrooms, shower room and separate WC. |
| First Floor            | 33.08      | 356         | First floor landing, kitchen and lounge.                         |
| Ground Floor           | 35.50      | 382         | Shop with separate entrance to maisonette.                       |
| Basement stores and WC | 33.47      | 360         | Floor to ceiling height of c. 2.1m.                              |
| Basement vaults        | 13.17      | 141         | Floor to ceiling height 1.26m - 1.66m.                           |