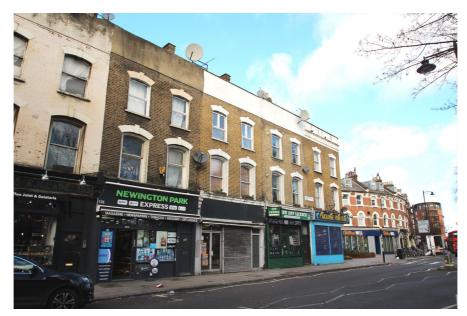

### 137 Newington Green Road, Islington, LONDON, N1 4RA

**Price** Offers in excess of £298,000 subject to contract

### **Property Description**

The property comprises a basement & ground floor retail unit fitted out for and historically trading as a bakery, with two residential dwellings arranged over first and second & third floors.

### **Property Location**

The property is located at the northern end of Newington Green Road in the heart of Newington Green; a highly desirable part of London situated between Highbury, Stoke Newington, Hackney and Islington. The immediate vicinity has an abundance of independent shops, cafés, pubs, restaurants and high street chains, which include: Boots, The Post Office, Tesco Express, Lizzy's On The Green, Jolene Bakery, Trattoria N16 and Acoustic Brasserie to name a few.