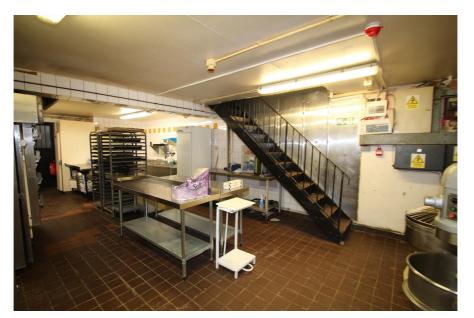

### **Property Description**

The property comprises a basement & ground floor retail unit fitted out for and historically trading as a bakery, with two residential dwellings arranged over first and second & third floors.

The retail unit arranged over ground and basement levels (137) is configured predominantly to provide sales space, with the addition of preparation space and cold storage at ground floor level. The basement provides commercial kitchen space and access to the rear yard, which has been covered and was used as ancillary storage space.

### Accommodation

Gross Internal Area: 104 sq.m. (1,116 sq.ft.)

| Accommodation                | Income<br>Passing £pa | Tenancies                                                                        | Area<br>sq.m. | Area<br>sq.ft. | Description &<br>Comments                                                                                       |
|------------------------------|-----------------------|----------------------------------------------------------------------------------|---------------|----------------|-----------------------------------------------------------------------------------------------------------------|
| No.137 Ground Floor          | 0                     | To be sold with vacant possession                                                | 47.09         | 506            | Ground floor retail unit<br>fitted out for use in<br>conjunction with the<br>lower ground floor as a<br>bakery. |
| No.137 Lower Ground<br>Floor | 0                     | See above                                                                        | 56.59         | 609            | See above                                                                                                       |
| No.137a                      | 200                   | Sold off on a 999 year lease<br>from 2016, producing a<br>ground rent of £250pa. |               |                | First floor flat                                                                                                |
| No.137b                      | 25                    | Sold off on a 999 year lease<br>from 1988, producing a<br>ground rent of £25pa.  |               |                | Second & third floor flat                                                                                       |
| Total                        | 225                   |                                                                                  |               |                |                                                                                                                 |