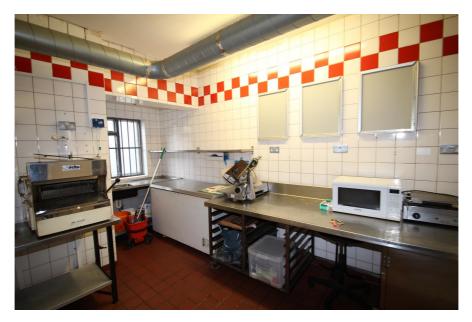

### **Property Description**

The property comprises a basement & ground floor retail unit fitted out for and historically trading as a bakery, with two residential dwellings arranged over first and second & third floors.

The retail unit arranged over ground and basement levels (137) is configured predominantly to provide sales space, with the addition of preparation space and cold storage at ground floor level. The basement provides commercial kitchen space and access to the rear yard, which has been covered and was used as ancillary storage space.

### Accommodation

Gross Internal Area: 104 sq.m. (1,116 sq.ft.)

| Accommodation                | Income<br>Passing £pa | Tenancies                                                                        | Area<br>sq.m. | Area<br>sq.ft. | Description &<br>Comments                                                                                       |
|------------------------------|-----------------------|----------------------------------------------------------------------------------|---------------|----------------|-----------------------------------------------------------------------------------------------------------------|
| No.137 Ground Floor          | 0                     | To be sold with vacant possession                                                | 47.09         | 506            | Ground floor retail unit<br>fitted out for use in<br>conjunction with the<br>lower ground floor as a<br>bakery. |
| No.137 Lower Ground<br>Floor | 0                     | See above                                                                        | 56.59         | 609            | See above                                                                                                       |
| No.137a                      | 200                   | Sold off on a 999 year lease<br>from 2016, producing a<br>ground rent of £250pa. |               |                | First floor flat                                                                                                |
| No.137b                      | 25                    | Sold off on a 999 year lease<br>from 1988, producing a<br>ground rent of £25pa.  |               |                | Second & third floor flat                                                                                       |
| Total                        | 225                   |                                                                                  |               |                |                                                                                                                 |