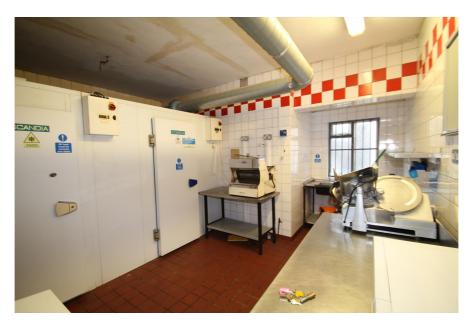

The retail unit arranged over ground and basement levels (137) is configured predominantly to provide sales space, with the addition of preparation space and cold storage at ground floor level. The basement provides commercial kitchen space and access to the rear yard, which has been covered and was used as ancillary storage space.