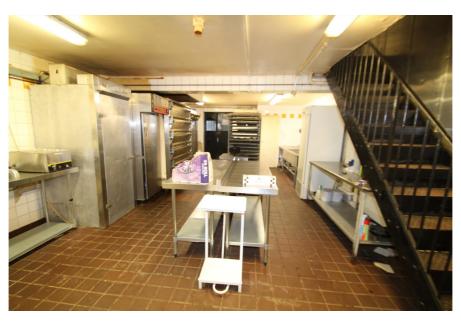

### **Property Description**

The property comprises a basement & ground floor retail unit fitted out for and historically trading as a bakery, with two residential dwellings arranged over first and second & third floors.

The retail unit arranged over ground and basement levels (137) is configured predominantly to provide sales space, with the addition of preparation space and cold storage at ground floor level. The basement provides commercial kitchen space and access to the rear yard, which has been covered and was used as ancillary storage space.

### Accommodation

Gross Internal Area: 104 sq.m. (1,116 sq.ft.)

| Accommodation                | Income<br>Passing £pa | Tenancies                                                                        | Area<br>sq.m. | Area<br>sq.ft. | Description &<br>Comments                                                                                       |
|------------------------------|-----------------------|----------------------------------------------------------------------------------|---------------|----------------|-----------------------------------------------------------------------------------------------------------------|
| No.137 Ground Floor          | 0                     | To be sold with vacant possession                                                | 47.09         | 506            | Ground floor retail unit<br>fitted out for use in<br>conjunction with the<br>lower ground floor as a<br>bakery. |
| No.137 Lower Ground<br>Floor | 0                     | See above                                                                        | 56.59         | 609            | See above                                                                                                       |
| No.137a                      | 200                   | Sold off on a 999 year lease<br>from 2016, producing a<br>ground rent of £250pa. |               |                | First floor flat                                                                                                |
| No.137b                      | 25                    | Sold off on a 999 year lease<br>from 1988, producing a<br>ground rent of £25pa.  |               |                | Second & third floor flat                                                                                       |
| Total                        | 225                   |                                                                                  |               |                |                                                                                                                 |