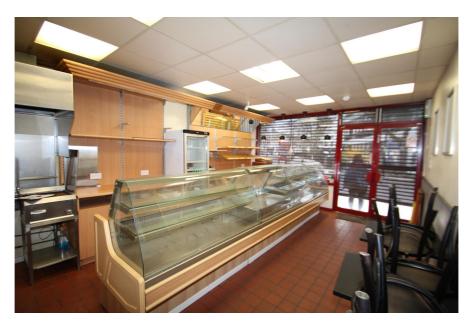

### **Property Description**

The property comprises a basement & ground floor retail unit fitted out for and historically trading as a bakery, with two residential dwellings arranged over first and second & third floors.

The retail unit arranged over ground and basement levels (137) is configured predominantly to provide sales space, with the addition of preparation space and cold storage at ground floor level. The basement provides commercial kitchen space and access to the rear yard, which has been covered and was used as ancillary storage space.