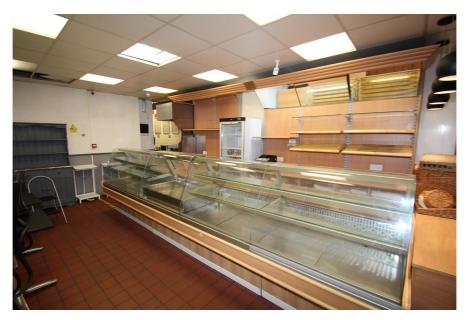

### **Property Description**

The property comprises a basement & ground floor retail unit fitted out for and historically trading as a bakery, with two residential dwellings arranged over first and second & third floors.

The retail unit arranged over ground and basement levels (137) is configured predominantly to provide sales space, with the addition of preparation space and cold storage at ground floor level. The basement provides commercial kitchen space and access to the rear yard, which has been covered and was used as ancillary storage space.