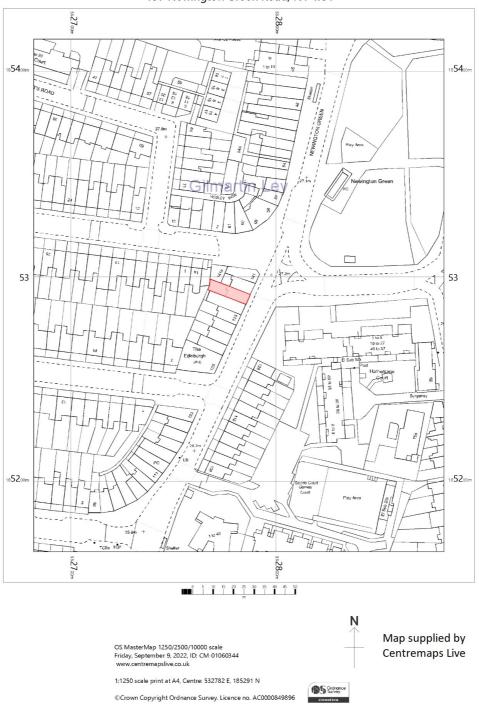

### **Property Location**

The property is located at the northern end of Newington Green Road in the heart of Newington Green; a highly desirable part of London situated between Highbury, Stoke Newington, Hackney and Islington. The immediate vicinity has an abundance of independent shops, cafés, pubs, restaurants and high street chains, which include: Boots, The Post Office, Tesco Express, Lizzy's On The Green, Jolene Bakery, Trattoria N16 and Acoustic Brasserie to name a few.