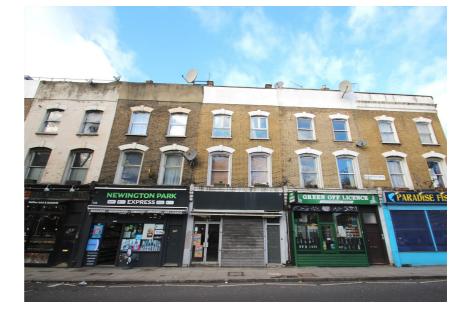

### 137 Newington Green Road, Islington, LONDON, N1 4RA

**Price** Offers in excess of £298,000 subject to contract

### **Property Description**

The property comprises a basement & ground floor retail unit fitted out for and historically trading as a bakery, with two residential dwellings arranged over first and second & third floors.

The retail unit arranged over ground and basement levels (137) is configured predominantly to provide sales space, with the addition of preparation space and cold storage at ground floor level. The basement provides commercial kitchen space and access to the rear yard, which has been covered and was used as ancillary storage space.

### **Property Location**

The property is located at the northern end of Newington Green Road in the heart of Newington Green; a highly desirable part of London situated between Highbury, Stoke Newington, Hackney and Islington. The immediate vicinity has an abundance of independent shops, cafés, pubs, restaurants and high street chains, which include: Boots, The Post Office, Tesco Express, Lizzy's On The Green, Jolene Bakery, Trattoria N16 and Acoustic Brasserie to name a few.