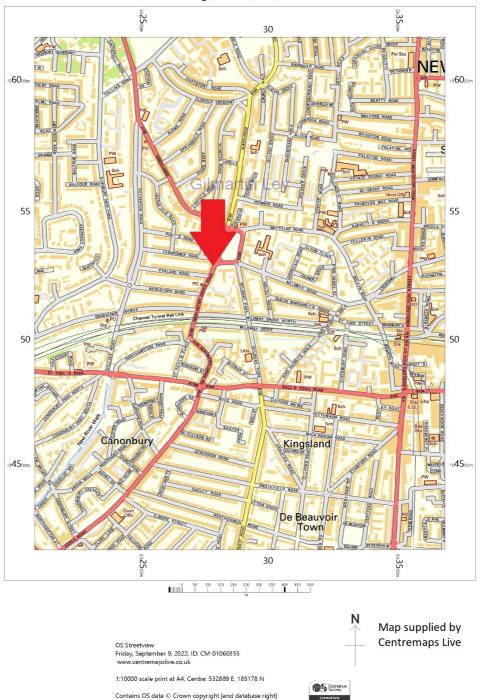

### **Property Location**

The property is located at the northern end of Newington Green Road in the heart of Newington Green; a highly desirable part of London situated between Highbury, Stoke Newington, Hackney and Islington. The immediate vicinity has an abundance of independent shops, cafés, pubs, restaurants and high street chains, which include: Boots, The Post Office, Tesco Express, Lizzy's On The Green, Jolene Bakery, Trattoria N16 and Acoustic Brasserie to name a few.

The property has excellent transport connections. Canonbury Station (Overground Line) is 450m to the south-west and Dalston Kingsland Station (Overground Line) is 800m to the south-east of the property. Highbury & Islington Station (Victoria, Overground and Great Northern Lines) is circa 1.4km south-east of the property. Newington Green is well served by a plethora of bus services and metered parking is available at the front of the property.