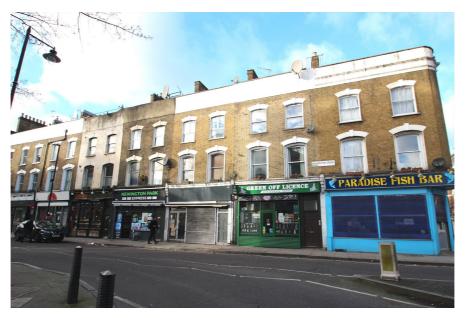

### 137 Newington Green Road, Islington, LONDON, N1 4RA

**Price** Offers in excess of £298,000 subject to contract

### **Property Location**

The property is located at the northern end of Newington Green Road in the heart of Newington Green; a highly desirable part of London situated between Highbury, Stoke Newington, Hackney and Islington. The immediate vicinity has an abundance of independent shops, cafés, pubs, restaurants and high street chains, which include: Boots, The Post Office, Tesco Express, Lizzy's On The Green, Jolene Bakery, Trattoria N16 and Acoustic Brasserie to name a few.

The property has excellent transport connections. Canonbury Station (Overground Line) is 450m to the south-west and Dalston Kingsland Station (Overground Line) is 800m to the south-east of the property. Highbury & Islington Station (Victoria, Overground and Great Northern Lines) is circa 1.4km south-east of the property. Newington Green is well served by a plethora of bus services and metered parking is available at the front of the property.