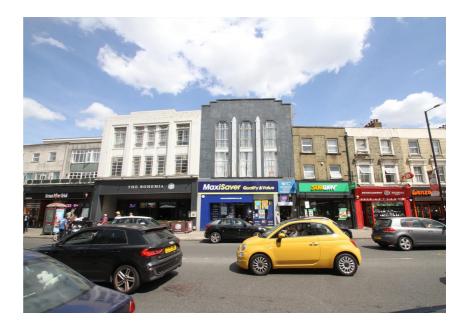

### **Property Description**

This property is an imposing mid-terraced building originally built in the 1930s as a furniture showroom and billiard hall.

The property is not Listed but it is locally listed.

The property is set out over basement, ground, first and second floors.

We estimate the Gross Internal Area to be c. 8,330 sq ft including 2,000 sq ft at basement level.

Externally there is a rear yard / car park which is accessed via a car park on Stanhope Road. While this access has clearly been in place for a long time the registered title makes no mention of a right of way.

#### **Property Location**

The property occupies a prominent commercial position on the east side of the High Road, close to Tally Ho Corner in North Finchley which is an affluent part of North London.