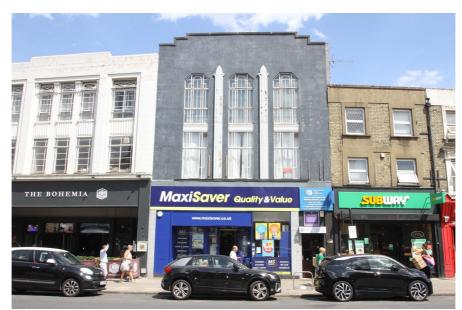

### **Property Description**

This property is an imposing mid-terraced building originally built in the 1930s as a furniture showroom and billiard hall.

The property is not Listed but it is locally listed.

The property is set out over basement, ground, first and second floors.

We estimate the Gross Internal Area to be c. 8,330 sq ft including 2,000 sq ft at basement level.

Externally there is a rear yard / car park which is accessed via a car park on Stanhope Road. While this access has clearly been in place for a long time the registered title makes no mention of a right of way.

#### **Property Location**

The property occupies a prominent commercial position on the east side of the High Road, close to Tally Ho Corner in North Finchley which is an affluent part of North London.