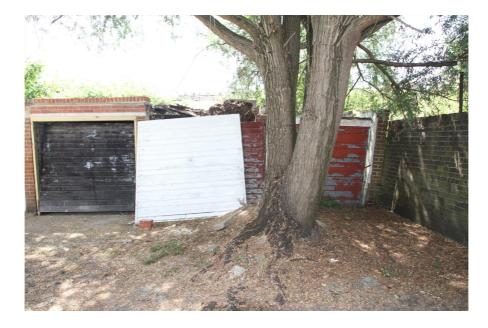

All four pairs of maisonettes have been sold on long leases expiring in December 2126 (104 years remaining).

Three of the four garages are demised with the long leases but one (Garage 5) is subject to a lease expiring in December 2036 (14 years remaining). This garage is in disrepair.

### Accommodation

Gross Internal Area: 496 sq.m. (5,338 sq.ft.)

| Unit                 | Area sq.m. | Area sq.ft. | Description and comments                                                                                                                                                                                                                                 |
|----------------------|------------|-------------|----------------------------------------------------------------------------------------------------------------------------------------------------------------------------------------------------------------------------------------------------------|
| Flat 3               | 55         | 592         | Ground floor - peppercorn ground rent - lease expiring 22/12/2126                                                                                                                                                                                        |
| Flat 4               | 55         | 592         | First floor - peppercorn ground rent - lease expiring 22/12/2126. Note lease extension deed removed Garage 5.                                                                                                                                            |
| Flat 7 and Garage 6  | 69         | 742         | Ground floor - peppercorn ground rent - lease expiring 22/12/2126. Note - a large tree is blocking the access to Garage 6.                                                                                                                               |
| Flat 8               | 55         | 592         | First floor - peppercorn ground rent - lease expiring 24/12/2126                                                                                                                                                                                         |
| Flat 9 and Garage 2  | 69         | 742         | Ground floor - peppercorn ground rent - lease expiring 22/12/2126                                                                                                                                                                                        |
| Flat 10              | 55         | 592         | First floor - peppercorn ground rent - lease expiring 21/12/2126                                                                                                                                                                                         |
| Flat 11 and Garage 1 | 69         | 742         | Ground floor - peppercorn ground rent - lease expiring 15/12/2126                                                                                                                                                                                        |
| Flat 12              | 55         | 592         | First floor - peppercorn ground rent - lease expiring 14/12/2126. This is the remainder of the underlease of both nos. 11 and 12, no. 11 having been transferred out by deed dated 6/11/1957.                                                            |
| Garage 5             | 14         | 150         | Originally held as part of the lease of Flat 4 but the extension deed removed Garage 5. The property is let on a lease at a fixed rent of £10 pa expiring 22/12/1936. The property is in turn under leased at a fixed rent of £1 pa expiring 21/12/1936. |