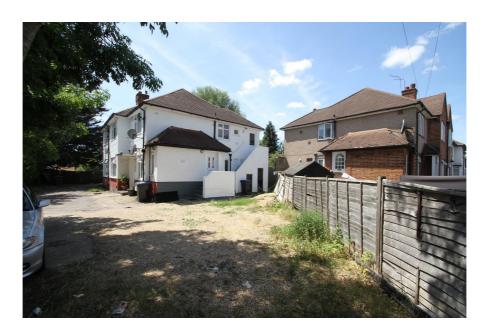

### **Property Description**

Windcott Court is a purpose built development of two bedroom maisonettes which was constructed in the 1930s.

The freehold interest originally included six pairs of maisonettes and six garages.

All four pairs of maisonettes have been sold on long leases expiring in December 2126 (104 years remaining).

Three of the four garages are demised with the long leases but one (Garage 5) is subject to a lease expiring in December 2036 (14 years remaining). This garage is in disrepair.