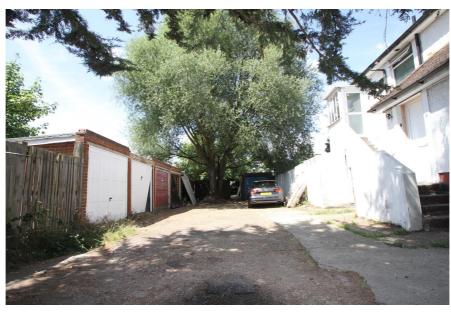

All four pairs of maisonettes have been sold on long leases expiring in December 2126 (104 years remaining).

Three of the four garages are demised with the long leases but one (Garage 5) is subject to a lease expiring in December 2036 (14 years remaining). This garage is in disrepair.

### Accommodation

Gross Internal Area: 496 sq.m. (5,338 sq.ft.)

| Unit                 | Area sq.m. | Area sq.ft. | Description and comments                                                                                                                                                                                                                                 |
|----------------------|------------|-------------|----------------------------------------------------------------------------------------------------------------------------------------------------------------------------------------------------------------------------------------------------------|
| Flat 3               | 55         | 592         | Ground floor - peppercorn ground rent - lease expiring 22/12/2126                                                                                                                                                                                        |
| Flat 4               | 55         | 592         | First floor - peppercorn ground rent - lease expiring 22/12/2126. Note lease extension deed removed Garage 5.                                                                                                                                            |
| Flat 7 and Garage 6  | 69         | 742         | Ground floor - peppercorn ground rent - lease expiring 22/12/2126. Note - a large tree is blocking the access to Garage 6.                                                                                                                               |
| Flat 8               | 55         | 592         | First floor - peppercorn ground rent - lease expiring 24/12/2126                                                                                                                                                                                         |
| Flat 9 and Garage 2  | 69         | 742         | Ground floor - peppercorn ground rent - lease expiring 22/12/2126                                                                                                                                                                                        |
| Flat 10              | 55         | 592         | First floor - peppercorn ground rent - lease expiring 21/12/2126                                                                                                                                                                                         |
| Flat 11 and Garage 1 | 69         | 742         | Ground floor - peppercorn ground rent - lease expiring 15/12/2126                                                                                                                                                                                        |
| Flat 12              | 55         | 592         | First floor - peppercorn ground rent - lease expiring 14/12/2126. This is the remainder of the underlease of both nos. 11 and 12, no. 11 having been transferred out by deed dated 6/11/1957.                                                            |
| Garage 5             | 14         | 150         | Originally held as part of the lease of Flat 4 but the extension deed removed Garage 5. The property is let on a lease at a fixed rent of £10 pa expiring 22/12/1936. The property is in turn under leased at a fixed rent of £1 pa expiring 21/12/1936. |