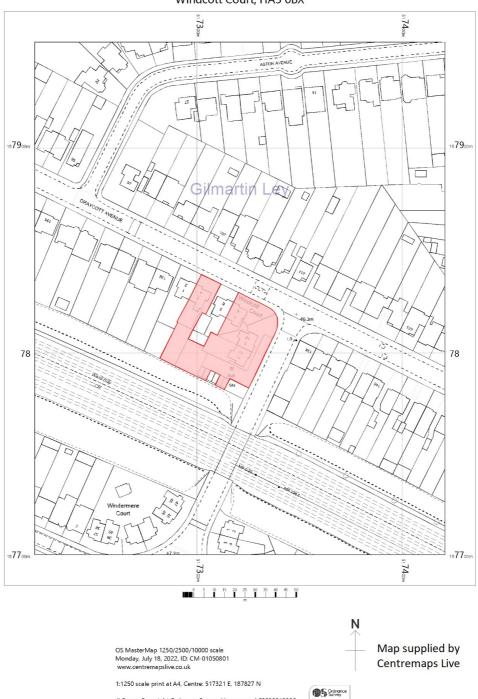

### **Property Location**

The property is located in Kenton, within the London Borough of Harrow in north-west London.

The property is situated in a reasonably affluent area on the south side of Draycott Avenue on the west side of its junction with Windermere Avenue.

The property has a vehicular access via Windermere Avenue.

There is a large Sainsbury's supermarket at the northern end of Draycott Avenue, 660 metres to the north-west.

The property is 700 metres to the east of Northwick Park Hospital and University of Westminster (Harrow Campus).